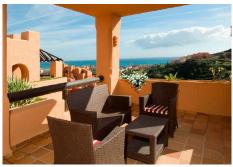

## REF# R4605817 - 279.400 €

| 3    | 2     | 191 m² |
|------|-------|--------|
| Beds | Baths | Built  |

PROPERTY FOR RENT. OPPORTUNITY FOR INVESTORS. What does a profitable property mean? Having a profitable property means that the owner is earning economic benefits from their property through its lease. Current rent: €739,19/month Contract end date: 08/2026 Unable to visit the interior. Photographs may not correspond to the current state of the property. Discover this exceptional apartment located in the Coto Real urbanization, La Duquesa! With a surface area of 191 m², this residence features a spacious living and dining room, a furnished kitchen, 2 bedrooms with built-in wardrobes, 3 bathrooms, and a sunny terrace. As an added value, it includes a whirlpool bathtub and air conditioning! Additionally, it comes with a parking space and storage room, all included in the price! Immerse yourself in an exclusive environment in a quiet residential area with controlled access, offering amenities such as a paddle tennis court, landscaped areas, and several communal pools. And all of this just a few minutes from the beach and numerous golf courses! Don't miss out on this unique opportunity! Middle Floor Apartment, La Duquesa, Costa del Sol. 3 Bedrooms, 2 Bathrooms, Built 191 m². Setting: Close To Golf, Close To Sea, Urbanisation. Orientation: South. Condition: Good. Pool: Communal. Climate Control: Air Conditioning. Views: Sea, Mountain, Panoramic, Garden, Pool. Features: Covered Terrace, Lift, Paddle Tennis, Storage Room. Furniture: Not Furnished. Kitchen: Partially Fitted. Garden: Communal. Security: Gated Complex. Parking: