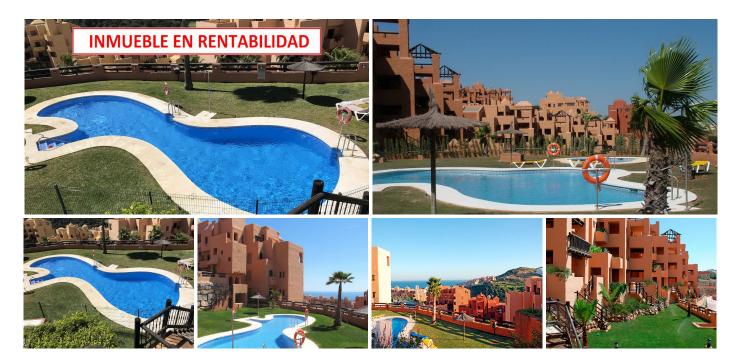

## REF# R4605817 - 279.400 €

| 3    | 2     | 191 m² |
|------|-------|--------|
| Beds | Baths | Built  |

PROPERTY FOR RENT. OPPORTUNITY FOR INVESTORS. What does a profitable property mean? Having a profitable property means that the owner is earning economic benefits from their property through its lease. Current rent: €739,19/month Contract end date: 08/2026 Unable to visit the interior. Photographs may not correspond to the current state of the property. Discover this exceptional apartment located in the Coto Real urbanization, La Duquesa! With a surface area of 191 m², this residence features a spacious living and dining room, a furnished kitchen, 2 bedrooms with built-in wardrobes, 3 bathrooms, and a sunny terrace. As an added value, it includes a whirlpool bathtub and air conditioning! Additionally, it comes with a parking space and storage room, all included in the price! Immerse yourself in an exclusive environment in a quiet residential area with controlled access, offering amenities such as a paddle tennis court, landscaped areas, and several communal pools. And all of this just a few minutes from the beach and numerous golf courses! Don't miss out on this unique opportunity! Middle Floor Apartment, La Duquesa, Costa del Sol. 3 Bedrooms, 2 Bathrooms, Built 191 m². Setting: Close To Golf, Close To Sea, Urbanisation. Orientation: South. Condition: Good. Pool: Communal. Climate Control: Air Conditioning. Views: Sea, Mountain, Panoramic, Garden, Pool. Features: Covered Terrace, Lift, Paddle Tennis, Storage Room. Furniture: Not Furnished. Kitchen: Partially Fitted. Garden: Communal. Security: Gated Complex. Parking: