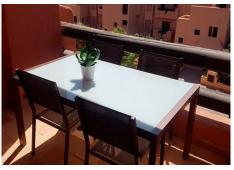

## REF# R4605817 - 279.400 €

| 3    | 2     | 191 m² |
|------|-------|--------|
| Beds | Baths | Built  |

PROPERTY FOR RENT. OPPORTUNITY FOR INVESTORS. What does a profitable property mean? Having a profitable property means that the owner is earning economic benefits from their property through its lease. Current rent: €739,19/month Contract end date: 08/2026 Unable to visit the interior. Photographs may not correspond to the current state of the property. Discover this exceptional apartment located in the Coto Real urbanization, La Duquesa! With a surface area of 191 m², this residence features a spacious living and dining room, a furnished kitchen, 2 bedrooms with built-in wardrobes, 3 bathrooms, and a sunny terrace. As an added value, it includes a whirlpool bathtub and air conditioning! Additionally, it comes with a parking space and storage room, all included in the price! Immerse yourself in an exclusive environment in a quiet residential area with controlled access, offering amenities such as a paddle tennis court, landscaped areas, and several communal pools. And all of this just a few minutes from the beach and numerous golf courses! Don't miss out on this unique opportunity! Middle Floor Apartment, La Duquesa, Costa del Sol. 3 Bedrooms, 2 Bathrooms, Built 191 m². Setting: Close To Golf, Close To Sea, Urbanisation. Orientation: South. Condition: Good. Pool: Communal. Climate Control: Air Conditioning. Views: Sea, Mountain, Panoramic, Garden, Pool. Features: Covered Terrace, Lift, Paddle Tennis, Storage Room. Furniture: Not Furnished. Kitchen: Partially Fitted. Garden: Communal. Security: Gated Complex. Parking: