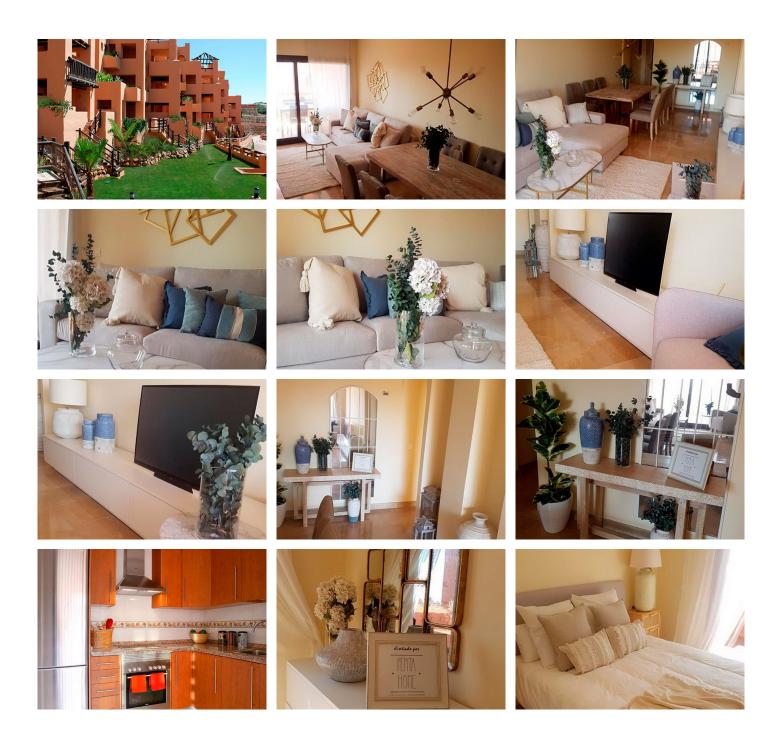

## REF# R4605817 - 279.400 €

| 3    | 2     | 191 m² |
|------|-------|--------|
| Beds | Baths | Built  |

PROPERTY FOR RENT. OPPORTUNITY FOR INVESTORS. What does a profitable property mean? Having a profitable property means that the owner is earning economic benefits from their property through its lease. Current rent: €739,19/month Contract end date: 08/2026 Unable to visit the interior. Photographs may not correspond to the current state of the property. Discover this exceptional apartment located in the Coto Real urbanization, La Duquesa! With a surface area of 191 m², this residence features a spacious living and dining room, a furnished kitchen, 2 bedrooms with built-in wardrobes, 3 bathrooms, and a sunny terrace. As an added value, it includes a whirlpool bathtub and air conditioning! Additionally, it comes with a parking space and storage room, all included in the price! Immerse yourself in an exclusive environment in a quiet residential area with controlled access, offering amenities such as a paddle tennis court, landscaped areas, and several communal pools. And all of this just a few minutes from the beach and numerous golf courses! Don't miss out on this unique opportunity! Middle Floor Apartment, La Duquesa, Costa del Sol. 3 Bedrooms, 2 Bathrooms, Built 191 m². Setting: Close To Golf, Close To Sea, Urbanisation. Orientation: South. Condition: Good. Pool: Communal. Climate Control: Air Conditioning. Views: Sea, Mountain, Panoramic, Garden, Pool. Features: Covered Terrace, Lift, Paddle Tennis, Storage Room. Furniture: Not Furnished. Kitchen: Partially Fitted. Garden: Communal. Security: Gated Complex. Parking: