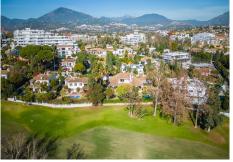

## HOUSE IN GUADALMINA ALTA

Guadalmina Alta

REF# R4620184 - 1.795.000 €

4 4.5 333 m<sup>2</sup> 1516 m<sup>2</sup> 115 m<sup>2</sup>

Beds Baths Built Plot Terrace

FIRST-LINE GOLF VILLA WITH A LARGE PLOT IN GUADALMINA Elegant, comfortable, and spacious villa, with a privileged position on the front line of golf, in one of the most sought-after and exclusive areas of Marbella, just a few minutes walk from the clubhouse, the shopping center where you can enjoy all kinds of services and next to the beach, San Pedro de Alcántara and the San José school. The property stands out for its large south-facing plot with direct access to the golf course, and large interior spaces, distributed over two floors with a total of four bedrooms, four bathrooms, and a toilet. The ground floor has three bedrooms, a large living room with fireplace and dining area next to a semi-open kitchen, and direct access to the porch area where you can enjoy beautiful views of the golf course. The upper floor features a large master bedroom with an en-suite bathroom and terrace overlooking the golf course. It also has a garage area and a raw semi-basement. Externally, the property has a 1,518m2 plot with a large garden, private pool, and jacuzzi. This an ideal property for clients who want to enjoy a large house, with a privileged location with direct access to the golf course, in one of the most sought-after areas of Marbella.