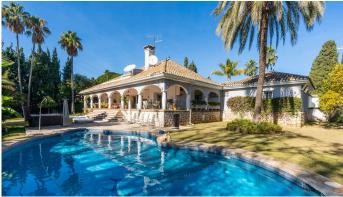

## HOUSE IN GUADALMINA ALTA

Guadalmina Alta

REF# R4620184 - 1.795.000 €

4 4.5 333 m<sup>2</sup> 1516 m<sup>2</sup> 115 m<sup>2</sup>

Beds Baths Built Plot Terrace

FIRST-LINE GOLF VILLA WITH A LARGE PLOT IN GUADALMINA Elegant, comfortable, and spacious villa, with a privileged position on the front line of golf, in one of the most sought-after and exclusive areas of Marbella, just a few minutes walk from the clubhouse, the shopping center where you can enjoy all kinds of services and next to the beach, San Pedro de Alcántara and the San José school. The property stands out for its large south-facing plot with direct access to the golf course, and large interior spaces, distributed over two floors with a total of four bedrooms, four bathrooms, and a toilet. The ground floor has three bedrooms, a large living room with fireplace and dining area next to a semi-open kitchen, and direct access to the porch area where you can enjoy beautiful views of the golf course. The upper floor features a large master bedroom with an en-suite bathroom and terrace overlooking the golf course. It also has a garage area and a raw semi-basement. Externally, the property has a 1,518m2 plot with a large garden, private pool, and jacuzzi. This an ideal property for clients who want to enjoy a large house, with a privileged location with direct access to the golf course, in one of the most sought-after areas of Marbella.