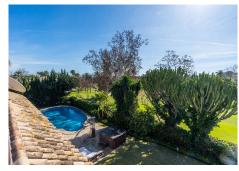

## HOUSE IN GUADALMINA ALTA

Guadalmina Alta

REF# R4620184 - 1.795.000 €

4 4.5 333 m<sup>2</sup> 1516 m<sup>2</sup> 115 m<sup>2</sup>

Beds Baths Built Plot Terrace

FIRST-LINE GOLF VILLA WITH A LARGE PLOT IN GUADALMINA Elegant, comfortable, and spacious villa, with a privileged position on the front line of golf, in one of the most sought-after and exclusive areas of Marbella, just a few minutes walk from the clubhouse, the shopping center where you can enjoy all kinds of services and next to the beach, San Pedro de Alcántara and the San José school. The property stands out for its large south-facing plot with direct access to the golf course, and large interior spaces, distributed over two floors with a total of four bedrooms, four bathrooms, and a toilet. The ground floor has three bedrooms, a large living room with fireplace and dining area next to a semi-open kitchen, and direct access to the porch area where you can enjoy beautiful views of the golf course. The upper floor features a large master bedroom with an en-suite bathroom and terrace overlooking the golf course. It also has a garage area and a raw semi-basement. Externally, the property has a 1,518m2 plot with a large garden, private pool, and jacuzzi. This an ideal property for clients who want to enjoy a large house, with a privileged location with direct access to the golf course, in one of the most sought-after areas of Marbella.