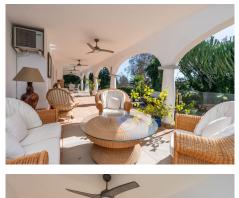

## HOUSE IN GUADALMINA ALTA

Guadalmina Alta

REF# R4620184 - 1.795.000 €

4 4.5 333 m<sup>2</sup> 1516 m<sup>2</sup> 115 m<sup>2</sup>

Beds Baths Built Plot Terrace

FIRST-LINE GOLF VILLA WITH A LARGE PLOT IN GUADALMINA Elegant, comfortable, and spacious villa, with a privileged position on the front line of golf, in one of the most sought-after and exclusive areas of Marbella, just a few minutes walk from the clubhouse, the shopping center where you can enjoy all kinds of services and next to the beach, San Pedro de Alcántara and the San José school. The property stands out for its large south-facing plot with direct access to the golf course, and large interior spaces, distributed over two floors with a total of four bedrooms, four bathrooms, and a toilet. The ground floor has three bedrooms, a large living room with fireplace and dining area next to a semi-open kitchen, and direct access to the porch area where you can enjoy beautiful views of the golf course. The upper floor features a large master bedroom with an en-suite bathroom and terrace overlooking the golf course. It also has a garage area and a raw semi-basement. Externally, the property has a 1,518m2 plot with a large garden, private pool, and jacuzzi. This an ideal property for clients who want to enjoy a large house, with a privileged location with direct access to the golf course, in one of the most sought-after areas of Marbella.