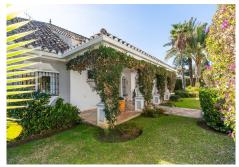

## HOUSE IN GUADALMINA ALTA

Guadalmina Alta

REF# R4620184 - 1.795.000 €

4 4.5 333 m<sup>2</sup> 1516 m<sup>2</sup> 115 m<sup>2</sup>

Beds Baths Built Plot Terrace

FIRST-LINE GOLF VILLA WITH A LARGE PLOT IN GUADALMINA Elegant, comfortable, and spacious villa, with a privileged position on the front line of golf, in one of the most sought-after and exclusive areas of Marbella, just a few minutes walk from the clubhouse, the shopping center where you can enjoy all kinds of services and next to the beach, San Pedro de Alcántara and the San José school. The property stands out for its large south-facing plot with direct access to the golf course, and large interior spaces, distributed over two floors with a total of four bedrooms, four bathrooms, and a toilet. The ground floor has three bedrooms, a large living room with fireplace and dining area next to a semi-open kitchen, and direct access to the porch area where you can enjoy beautiful views of the golf course. The upper floor features a large master bedroom with an en-suite bathroom and terrace overlooking the golf course. It also has a garage area and a raw semi-basement. Externally, the property has a 1,518m2 plot with a large garden, private pool, and jacuzzi. This an ideal property for clients who want to enjoy a large house, with a privileged location with direct access to the golf course, in one of the most sought-after areas of Marbella.