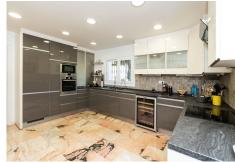

## HOUSE IN GUADALMINA ALTA

Guadalmina Alta

REF# R4620184 - 1.795.000 €

4 4.5 333 m<sup>2</sup> 1516 m<sup>2</sup> 115 m<sup>2</sup>

Beds Baths Built Plot Terrace

FIRST-LINE GOLF VILLA WITH A LARGE PLOT IN GUADALMINA Elegant, comfortable, and spacious villa, with a privileged position on the front line of golf, in one of the most sought-after and exclusive areas of Marbella, just a few minutes walk from the clubhouse, the shopping center where you can enjoy all kinds of services and next to the beach, San Pedro de Alcántara and the San José school. The property stands out for its large south-facing plot with direct access to the golf course, and large interior spaces, distributed over two floors with a total of four bedrooms, four bathrooms, and a toilet. The ground floor has three bedrooms, a large living room with fireplace and dining area next to a semi-open kitchen, and direct access to the porch area where you can enjoy beautiful views of the golf course. The upper floor features a large master bedroom with an en-suite bathroom and terrace overlooking the golf course. It also has a garage area and a raw semi-basement. Externally, the property has a 1,518m2 plot with a large garden, private pool, and jacuzzi. This an ideal property for clients who want to enjoy a large house, with a privileged location with direct access to the golf course, in one of the most sought-after areas of Marbella.