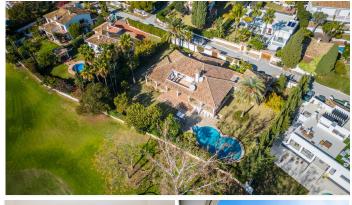

## HOUSE IN GUADALMINA ALTA

Guadalmina Alta

REF# R4620184 - 1.795.000 €

4 4.5 333 m<sup>2</sup> 1516 m<sup>2</sup> 115 m<sup>2</sup>

Beds Baths Built Plot Terrace

FIRST-LINE GOLF VILLA WITH A LARGE PLOT IN GUADALMINA Elegant, comfortable, and spacious villa, with a privileged position on the front line of golf, in one of the most sought-after and exclusive areas of Marbella, just a few minutes walk from the clubhouse, the shopping center where you can enjoy all kinds of services and next to the beach, San Pedro de Alcántara and the San José school. The property stands out for its large south-facing plot with direct access to the golf course, and large interior spaces, distributed over two floors with a total of four bedrooms, four bathrooms, and a toilet. The ground floor has three bedrooms, a large living room with fireplace and dining area next to a semi-open kitchen, and direct access to the porch area where you can enjoy beautiful views of the golf course. The upper floor features a large master bedroom with an en-suite bathroom and terrace overlooking the golf course. It also has a garage area and a raw semi-basement. Externally, the property has a 1,518m2 plot with a large garden, private pool, and jacuzzi. This an ideal property for clients who want to enjoy a large house, with a privileged location with direct access to the golf course, in one of the most sought-after areas of Marbella.