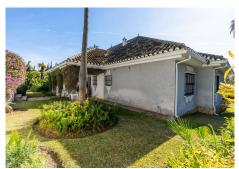

## HOUSE IN GUADALMINA ALTA

Guadalmina Alta

REF# R4620184 - 1.795.000 €

4 4.5 333 m<sup>2</sup> 1516 m<sup>2</sup> 115 m<sup>2</sup>

Beds Baths Built Plot Terrace

FIRST-LINE GOLF VILLA WITH A LARGE PLOT IN GUADALMINA Elegant, comfortable, and spacious villa, with a privileged position on the front line of golf, in one of the most sought-after and exclusive areas of Marbella, just a few minutes walk from the clubhouse, the shopping center where you can enjoy all kinds of services and next to the beach, San Pedro de Alcántara and the San José school. The property stands out for its large south-facing plot with direct access to the golf course, and large interior spaces, distributed over two floors with a total of four bedrooms, four bathrooms, and a toilet. The ground floor has three bedrooms, a large living room with fireplace and dining area next to a semi-open kitchen, and direct access to the porch area where you can enjoy beautiful views of the golf course. The upper floor features a large master bedroom with an en-suite bathroom and terrace overlooking the golf course. It also has a garage area and a raw semi-basement. Externally, the property has a 1,518m2 plot with a large garden, private pool, and jacuzzi. This an ideal property for clients who want to enjoy a large house, with a privileged location with direct access to the golf course, in one of the most sought-after areas of Marbella.