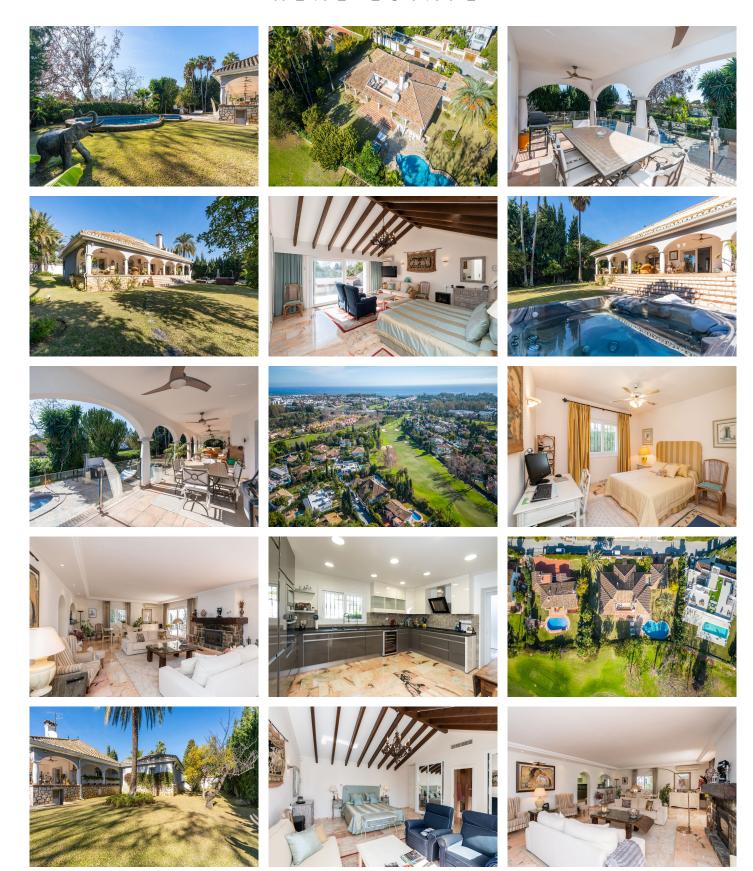

## HOUSE IN GUADALMINA ALTA

Guadalmina Alta

REF# R4620184 - 1.795.000 €

4 4.5 333 m<sup>2</sup> 1516 m<sup>2</sup> 115 m<sup>2</sup>

Beds Baths Built Plot Terrace

FIRST-LINE GOLF VILLA WITH A LARGE PLOT IN GUADALMINA Elegant, comfortable, and spacious villa, with a privileged position on the front line of golf, in one of the most sought-after and exclusive areas of Marbella, just a few minutes walk from the clubhouse, the shopping center where you can enjoy all kinds of services and next to the beach, San Pedro de Alcántara and the San José school. The property stands out for its large south-facing plot with direct access to the golf course, and large interior spaces, distributed over two floors with a total of four bedrooms, four bathrooms, and a toilet. The ground floor has three bedrooms, a large living room with fireplace and dining area next to a semi-open kitchen, and direct access to the porch area where you can enjoy beautiful views of the golf course. The upper floor features a large master bedroom with an en-suite bathroom and terrace overlooking the golf course. It also has a garage area and a raw semi-basement. Externally, the property has a 1,518m2 plot with a large garden, private pool, and jacuzzi. This an ideal property for clients who want to enjoy a large house, with a privileged location with direct access to the golf course, in one of the most sought-after areas of Marbella.