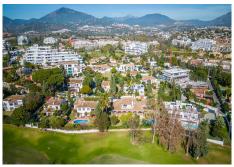

## HOUSE IN GUADALMINA ALTA

Guadalmina Alta

REF# R4620184 - 1.795.000 €

4 4.5 333 m<sup>2</sup> 1516 m<sup>2</sup> 115 m<sup>2</sup>

Beds Baths Built Plot Terrace

FIRST-LINE GOLF VILLA WITH A LARGE PLOT IN GUADALMINA Elegant, comfortable, and spacious villa, with a privileged position on the front line of golf, in one of the most sought-after and exclusive areas of Marbella, just a few minutes walk from the clubhouse, the shopping center where you can enjoy all kinds of services and next to the beach, San Pedro de Alcántara and the San José school. The property stands out for its large south-facing plot with direct access to the golf course, and large interior spaces, distributed over two floors with a total of four bedrooms, four bathrooms, and a toilet. The ground floor has three bedrooms, a large living room with fireplace and dining area next to a semi-open kitchen, and direct access to the porch area where you can enjoy beautiful views of the golf course. The upper floor features a large master bedroom with an en-suite bathroom and terrace overlooking the golf course. It also has a garage area and a raw semi-basement. Externally, the property has a 1,518m2 plot with a large garden, private pool, and jacuzzi. This an ideal property for clients who want to enjoy a large house, with a privileged location with direct access to the golf course, in one of the most sought-after areas of Marbella.