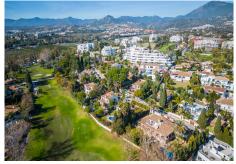

## HOUSE IN GUADALMINA ALTA

Guadalmina Alta

REF# R4620184 - 1.795.000 €

4 4.5 333 m<sup>2</sup> 1516 m<sup>2</sup> 115 m<sup>2</sup>

Beds Baths Built Plot Terrace

FIRST-LINE GOLF VILLA WITH A LARGE PLOT IN GUADALMINA Elegant, comfortable, and spacious villa, with a privileged position on the front line of golf, in one of the most sought-after and exclusive areas of Marbella, just a few minutes walk from the clubhouse, the shopping center where you can enjoy all kinds of services and next to the beach, San Pedro de Alcántara and the San José school. The property stands out for its large south-facing plot with direct access to the golf course, and large interior spaces, distributed over two floors with a total of four bedrooms, four bathrooms, and a toilet. The ground floor has three bedrooms, a large living room with fireplace and dining area next to a semi-open kitchen, and direct access to the porch area where you can enjoy beautiful views of the golf course. The upper floor features a large master bedroom with an en-suite bathroom and terrace overlooking the golf course. It also has a garage area and a raw semi-basement. Externally, the property has a 1,518m2 plot with a large garden, private pool, and jacuzzi. This an ideal property for clients who want to enjoy a large house, with a privileged location with direct access to the golf course, in one of the most sought-after areas of Marbella.