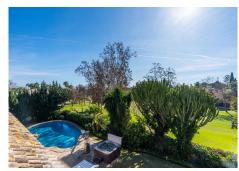

## HOUSE IN GUADALMINA ALTA

Guadalmina Alta

REF# R4620184 - 1.795.000 €

4 4.5 333 m<sup>2</sup> 1516 m<sup>2</sup> 115 m<sup>2</sup>

Beds Baths Built Plot Terrace

FIRST-LINE GOLF VILLA WITH A LARGE PLOT IN GUADALMINA Elegant, comfortable, and spacious villa, with a privileged position on the front line of golf, in one of the most sought-after and exclusive areas of Marbella, just a few minutes walk from the clubhouse, the shopping center where you can enjoy all kinds of services and next to the beach, San Pedro de Alcántara and the San José school. The property stands out for its large south-facing plot with direct access to the golf course, and large interior spaces, distributed over two floors with a total of four bedrooms, four bathrooms, and a toilet. The ground floor has three bedrooms, a large living room with fireplace and dining area next to a semi-open kitchen, and direct access to the porch area where you can enjoy beautiful views of the golf course. The upper floor features a large master bedroom with an en-suite bathroom and terrace overlooking the golf course. It also has a garage area and a raw semi-basement. Externally, the property has a 1,518m2 plot with a large garden, private pool, and jacuzzi. This an ideal property for clients who want to enjoy a large house, with a privileged location with direct access to the golf course, in one of the most sought-after areas of Marbella.