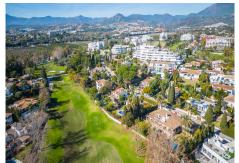

## HOUSE IN GUADALMINA ALTA

Guadalmina Alta

REF# R4620184 - 1.795.000 €

4 4.5 333 m<sup>2</sup> 1516 m<sup>2</sup> 115 m<sup>2</sup>

Beds Baths Built Plot Terrace

FIRST-LINE GOLF VILLA WITH A LARGE PLOT IN GUADALMINA Elegant, comfortable, and spacious villa, with a privileged position on the front line of golf, in one of the most sought-after and exclusive areas of Marbella, just a few minutes walk from the clubhouse, the shopping center where you can enjoy all kinds of services and next to the beach, San Pedro de Alcántara and the San José school. The property stands out for its large south-facing plot with direct access to the golf course, and large interior spaces, distributed over two floors with a total of four bedrooms, four bathrooms, and a toilet. The ground floor has three bedrooms, a large living room with fireplace and dining area next to a semi-open kitchen, and direct access to the porch area where you can enjoy beautiful views of the golf course. The upper floor features a large master bedroom with an en-suite bathroom and terrace overlooking the golf course. It also has a garage area and a raw semi-basement. Externally, the property has a 1,518m2 plot with a large garden, private pool, and jacuzzi. This an ideal property for clients who want to enjoy a large house, with a privileged location with direct access to the golf course, in one of the most sought-after areas of Marbella.