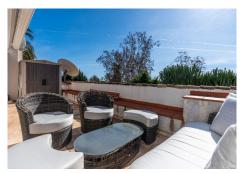

## HOUSE IN GUADALMINA ALTA

Guadalmina Alta

REF# R4620184 - 1.795.000 €

4 4.5 333 m<sup>2</sup> 1516 m<sup>2</sup> 115 m<sup>2</sup>

Beds Baths Built Plot Terrace

FIRST-LINE GOLF VILLA WITH A LARGE PLOT IN GUADALMINA Elegant, comfortable, and spacious villa, with a privileged position on the front line of golf, in one of the most sought-after and exclusive areas of Marbella, just a few minutes walk from the clubhouse, the shopping center where you can enjoy all kinds of services and next to the beach, San Pedro de Alcántara and the San José school. The property stands out for its large south-facing plot with direct access to the golf course, and large interior spaces, distributed over two floors with a total of four bedrooms, four bathrooms, and a toilet. The ground floor has three bedrooms, a large living room with fireplace and dining area next to a semi-open kitchen, and direct access to the porch area where you can enjoy beautiful views of the golf course. The upper floor features a large master bedroom with an en-suite bathroom and terrace overlooking the golf course. It also has a garage area and a raw semi-basement. Externally, the property has a 1,518m2 plot with a large garden, private pool, and jacuzzi. This an ideal property for clients who want to enjoy a large house, with a privileged location with direct access to the golf course, in one of the most sought-after areas of Marbella.