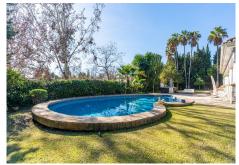

## HOUSE IN GUADALMINA ALTA

Guadalmina Alta

REF# R4620184 - 1.795.000 €

4 4.5 333 m<sup>2</sup> 1516 m<sup>2</sup> 115 m<sup>2</sup>

Beds Baths Built Plot Terrace

FIRST-LINE GOLF VILLA WITH A LARGE PLOT IN GUADALMINA Elegant, comfortable, and spacious villa, with a privileged position on the front line of golf, in one of the most sought-after and exclusive areas of Marbella, just a few minutes walk from the clubhouse, the shopping center where you can enjoy all kinds of services and next to the beach, San Pedro de Alcántara and the San José school. The property stands out for its large south-facing plot with direct access to the golf course, and large interior spaces, distributed over two floors with a total of four bedrooms, four bathrooms, and a toilet. The ground floor has three bedrooms, a large living room with fireplace and dining area next to a semi-open kitchen, and direct access to the porch area where you can enjoy beautiful views of the golf course. The upper floor features a large master bedroom with an en-suite bathroom and terrace overlooking the golf course. It also has a garage area and a raw semi-basement. Externally, the property has a 1,518m2 plot with a large garden, private pool, and jacuzzi. This an ideal property for clients who want to enjoy a large house, with a privileged location with direct access to the golf course, in one of the most sought-after areas of Marbella.