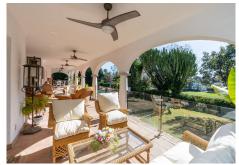

## HOUSE IN GUADALMINA ALTA

Guadalmina Alta

REF# R4620184 - 1.795.000 €

4 4.5 333 m<sup>2</sup> 1516 m<sup>2</sup> 115 m<sup>2</sup>

Beds Baths Built Plot Terrace

FIRST-LINE GOLF VILLA WITH A LARGE PLOT IN GUADALMINA Elegant, comfortable, and spacious villa, with a privileged position on the front line of golf, in one of the most sought-after and exclusive areas of Marbella, just a few minutes walk from the clubhouse, the shopping center where you can enjoy all kinds of services and next to the beach, San Pedro de Alcántara and the San José school. The property stands out for its large south-facing plot with direct access to the golf course, and large interior spaces, distributed over two floors with a total of four bedrooms, four bathrooms, and a toilet. The ground floor has three bedrooms, a large living room with fireplace and dining area next to a semi-open kitchen, and direct access to the porch area where you can enjoy beautiful views of the golf course. The upper floor features a large master bedroom with an en-suite bathroom and terrace overlooking the golf course. It also has a garage area and a raw semi-basement. Externally, the property has a 1,518m2 plot with a large garden, private pool, and jacuzzi. This an ideal property for clients who want to enjoy a large house, with a privileged location with direct access to the golf course, in one of the most sought-after areas of Marbella.