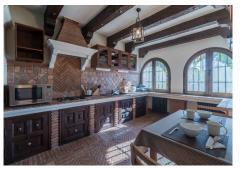

This Andalusian-style villa, designed by a renowned German architect in 2001, seamlessly blends traditional charm with modern comfort. Nestled just a quick two-minute walk from the beach, the villa features a delightful garden with fruit trees and ancient olive groves. The spacious terrace, divided into a barbecue area and a relaxation zone, provides the perfect setting for outdoor enjoyment. Inside, a welcoming hall with a fireplace leads to a stylish living-dining space, offering direct access to the terrace and a cozy retreat. Ascend to the two-story tower housing two bedrooms and a well-appointed bathroom. The master bedroom, with an en-suite bathroom, and a tastefully designed kitchen maintain the home's overall aesthetic. Additional bedrooms, accessible through private garden entrances, ensure privacy for every family member, each equipped with its own bathroom. The villa is equipped with central heating and solar panels, eliminating the need for air conditioning due to the double-cavity walls that provide natural climate control. Beyond the main residence, a 135 m2 building serves as a secure garage for four vehicles, but its versatility allows for various uses, from a recreation space to a sauna, tailored to the new owner's preferences. Discover a comfortable and stylish lifestyle in this charming Andalusian villa. The owner is highly flexible regarding the sale price and terms, accommodating various negotiations to meet the preferences and needs of potential buyers.