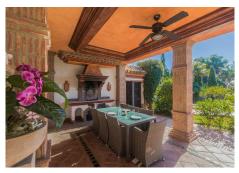

This Andalusian-style villa, designed by a renowned German architect in 2001, seamlessly blends traditional charm with modern comfort. Nestled just a quick two-minute walk from the beach, the villa features a delightful garden with fruit trees and ancient olive groves. The spacious terrace, divided into a barbecue area and a relaxation zone, provides the perfect setting for outdoor enjoyment. Inside, a welcoming hall with a fireplace leads to a stylish living-dining space, offering direct access to the terrace and a cozy retreat. Ascend to the two-story tower housing two bedrooms and a well-appointed bathroom. The master bedroom, with an en-suite bathroom, and a tastefully designed kitchen maintain the home's overall aesthetic. Additional bedrooms, accessible through private garden entrances, ensure privacy for every family member, each equipped with its own bathroom. The villa is equipped with central heating and solar panels, eliminating the need for air conditioning due to the double-cavity walls that provide natural climate control. Beyond the main residence, a 135 m2 building serves as a secure garage for four vehicles, but its versatility allows for various uses, from a recreation space to a sauna, tailored to the new owner's preferences. Discover a comfortable and stylish lifestyle in this charming Andalusian villa. The owner is highly flexible regarding the sale price and terms, accommodating various negotiations to meet the preferences and needs of potential buyers.