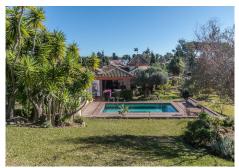

This Andalusian-style villa, designed by a renowned German architect in 2001, seamlessly blends traditional charm with modern comfort. Nestled just a quick two-minute walk from the beach, the villa features a delightful garden with fruit trees and ancient olive groves. The spacious terrace, divided into a barbecue area and a relaxation zone, provides the perfect setting for outdoor enjoyment. Inside, a welcoming hall with a fireplace leads to a stylish living-dining space, offering direct access to the terrace and a cozy retreat. Ascend to the two-story tower housing two bedrooms and a well-appointed bathroom. The master bedroom, with an en-suite bathroom, and a tastefully designed kitchen maintain the home's overall aesthetic. Additional bedrooms, accessible through private garden entrances, ensure privacy for every family member, each equipped with its own bathroom. The villa is equipped with central heating and solar panels, eliminating the need for air conditioning due to the double-cavity walls that provide natural climate control. Beyond the main residence, a 135 m2 building serves as a secure garage for four vehicles, but its versatility allows for various uses, from a recreation space to a sauna, tailored to the new owner's preferences. Discover a comfortable and stylish lifestyle in this charming Andalusian villa. The owner is highly flexible regarding the sale price and terms, accommodating various negotiations to meet the preferences and needs of potential buyers.