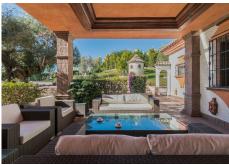

This Andalusian-style villa, designed by a renowned German architect in 2001, seamlessly blends traditional charm with modern comfort. Nestled just a quick two-minute walk from the beach, the villa features a delightful garden with fruit trees and ancient olive groves. The spacious terrace, divided into a barbecue area and a relaxation zone, provides the perfect setting for outdoor enjoyment. Inside, a welcoming hall with a fireplace leads to a stylish living-dining space, offering direct access to the terrace and a cozy retreat. Ascend to the two-story tower housing two bedrooms and a well-appointed bathroom. The master bedroom, with an en-suite bathroom, and a tastefully designed kitchen maintain the home's overall aesthetic. Additional bedrooms, accessible through private garden entrances, ensure privacy for every family member, each equipped with its own bathroom. The villa is equipped with central heating and solar panels, eliminating the need for air conditioning due to the double-cavity walls that provide natural climate control. Beyond the main residence, a 135 m2 building serves as a secure garage for four vehicles, but its versatility allows for various uses, from a recreation space to a sauna, tailored to the new owner's preferences. Discover a comfortable and stylish lifestyle in this charming Andalusian villa. The owner is highly flexible regarding the sale price and terms, accommodating various negotiations to meet the preferences and needs of potential buyers.