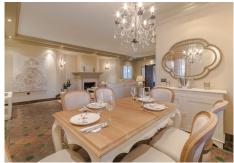

This Andalusian-style villa, designed by a renowned German architect in 2001, seamlessly blends traditional charm with modern comfort. Nestled just a quick two-minute walk from the beach, the villa features a delightful garden with fruit trees and ancient olive groves. The spacious terrace, divided into a barbecue area and a relaxation zone, provides the perfect setting for outdoor enjoyment. Inside, a welcoming hall with a fireplace leads to a stylish living-dining space, offering direct access to the terrace and a cozy retreat. Ascend to the two-story tower housing two bedrooms and a well-appointed bathroom. The master bedroom, with an en-suite bathroom, and a tastefully designed kitchen maintain the home's overall aesthetic. Additional bedrooms, accessible through private garden entrances, ensure privacy for every family member, each equipped with its own bathroom. The villa is equipped with central heating and solar panels, eliminating the need for air conditioning due to the double-cavity walls that provide natural climate control. Beyond the main residence, a 135 m2 building serves as a secure garage for four vehicles, but its versatility allows for various uses, from a recreation space to a sauna, tailored to the new owner's preferences. Discover a comfortable and stylish lifestyle in this charming Andalusian villa. The owner is highly flexible regarding the sale price and terms, accommodating various negotiations to meet the preferences and needs of potential buyers.