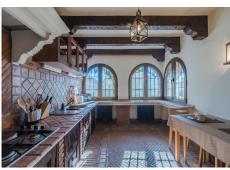

This Andalusian-style villa, designed by a renowned German architect in 2001, seamlessly blends traditional charm with modern comfort. Nestled just a quick two-minute walk from the beach, the villa features a delightful garden with fruit trees and ancient olive groves. The spacious terrace, divided into a barbecue area and a relaxation zone, provides the perfect setting for outdoor enjoyment. Inside, a welcoming hall with a fireplace leads to a stylish living-dining space, offering direct access to the terrace and a cozy retreat. Ascend to the two-story tower housing two bedrooms and a well-appointed bathroom. The master bedroom, with an en-suite bathroom, and a tastefully designed kitchen maintain the home's overall aesthetic. Additional bedrooms, accessible through private garden entrances, ensure privacy for every family member, each equipped with its own bathroom. The villa is equipped with central heating and solar panels, eliminating the need for air conditioning due to the double-cavity walls that provide natural climate control. Beyond the main residence, a 135 m2 building serves as a secure garage for four vehicles, but its versatility allows for various uses, from a recreation space to a sauna, tailored to the new owner's preferences. Discover a comfortable and stylish lifestyle in this charming Andalusian villa. The owner is highly flexible regarding the sale price and terms, accommodating various negotiations to meet the preferences and needs of potential buyers.