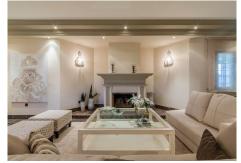

This Andalusian-style villa, designed by a renowned German architect in 2001, seamlessly blends traditional charm with modern comfort. Nestled just a quick two-minute walk from the beach, the villa features a delightful garden with fruit trees and ancient olive groves. The spacious terrace, divided into a barbecue area and a relaxation zone, provides the perfect setting for outdoor enjoyment. Inside, a welcoming hall with a fireplace leads to a stylish living-dining space, offering direct access to the terrace and a cozy retreat. Ascend to the two-story tower housing two bedrooms and a well-appointed bathroom. The master bedroom, with an en-suite bathroom, and a tastefully designed kitchen maintain the home's overall aesthetic. Additional bedrooms, accessible through private garden entrances, ensure privacy for every family member, each equipped with its own bathroom. The villa is equipped with central heating and solar panels, eliminating the need for air conditioning due to the double-cavity walls that provide natural climate control. Beyond the main residence, a 135 m2 building serves as a secure garage for four vehicles, but its versatility allows for various uses, from a recreation space to a sauna, tailored to the new owner's preferences. Discover a comfortable and stylish lifestyle in this charming Andalusian villa. The owner is highly flexible regarding the sale price and terms, accommodating various negotiations to meet the preferences and needs of potential buyers.