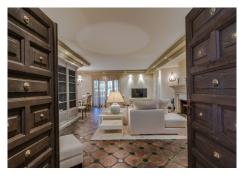

This Andalusian-style villa, designed by a renowned German architect in 2001, seamlessly blends traditional charm with modern comfort. Nestled just a quick two-minute walk from the beach, the villa features a delightful garden with fruit trees and ancient olive groves. The spacious terrace, divided into a barbecue area and a relaxation zone, provides the perfect setting for outdoor enjoyment. Inside, a welcoming hall with a fireplace leads to a stylish living-dining space, offering direct access to the terrace and a cozy retreat. Ascend to the two-story tower housing two bedrooms and a well-appointed bathroom. The master bedroom, with an en-suite bathroom, and a tastefully designed kitchen maintain the home's overall aesthetic. Additional bedrooms, accessible through private garden entrances, ensure privacy for every family member, each equipped with its own bathroom. The villa is equipped with central heating and solar panels, eliminating the need for air conditioning due to the double-cavity walls that provide natural climate control. Beyond the main residence, a 135 m2 building serves as a secure garage for four vehicles, but its versatility allows for various uses, from a recreation space to a sauna, tailored to the new owner's preferences. Discover a comfortable and stylish lifestyle in this charming Andalusian villa. The owner is highly flexible regarding the sale price and terms, accommodating various negotiations to meet the preferences and needs of potential buyers.