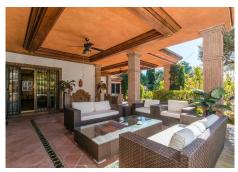

This Andalusian-style villa, designed by a renowned German architect in 2001, seamlessly blends traditional charm with modern comfort. Nestled just a quick two-minute walk from the beach, the villa features a delightful garden with fruit trees and ancient olive groves. The spacious terrace, divided into a barbecue area and a relaxation zone, provides the perfect setting for outdoor enjoyment. Inside, a welcoming hall with a fireplace leads to a stylish living-dining space, offering direct access to the terrace and a cozy retreat. Ascend to the two-story tower housing two bedrooms and a well-appointed bathroom. The master bedroom, with an en-suite bathroom, and a tastefully designed kitchen maintain the home's overall aesthetic. Additional bedrooms, accessible through private garden entrances, ensure privacy for every family member, each equipped with its own bathroom. The villa is equipped with central heating and solar panels, eliminating the need for air conditioning due to the double-cavity walls that provide natural climate control. Beyond the main residence, a 135 m2 building serves as a secure garage for four vehicles, but its versatility allows for various uses, from a recreation space to a sauna, tailored to the new owner's preferences. Discover a comfortable and stylish lifestyle in this charming Andalusian villa. The owner is highly flexible regarding the sale price and terms, accommodating various negotiations to meet the preferences and needs of potential buyers.