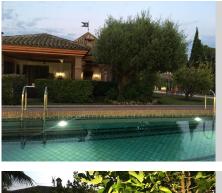

This Andalusian-style villa, designed by a renowned German architect in 2001, seamlessly blends traditional charm with modern comfort. Nestled just a quick two-minute walk from the beach, the villa features a delightful garden with fruit trees and ancient olive groves. The spacious terrace, divided into a barbecue area and a relaxation zone, provides the perfect setting for outdoor enjoyment. Inside, a welcoming hall with a fireplace leads to a stylish living-dining space, offering direct access to the terrace and a cozy retreat. Ascend to the two-story tower housing two bedrooms and a well-appointed bathroom. The master bedroom, with an en-suite bathroom, and a tastefully designed kitchen maintain the home's overall aesthetic. Additional bedrooms, accessible through private garden entrances, ensure privacy for every family member, each equipped with its own bathroom. The villa is equipped with central heating and solar panels, eliminating the need for air conditioning due to the double-cavity walls that provide natural climate control. Beyond the main residence, a 135 m2 building serves as a secure garage for four vehicles, but its versatility allows for various uses, from a recreation space to a sauna, tailored to the new owner's preferences. Discover a comfortable and stylish lifestyle in this charming Andalusian villa. The owner is highly flexible regarding the sale price and terms, accommodating various negotiations to meet the preferences and needs of potential buyers.