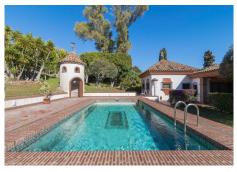

This Andalusian-style villa, designed by a renowned German architect in 2001, seamlessly blends traditional charm with modern comfort. Nestled just a quick two-minute walk from the beach, the villa features a delightful garden with fruit trees and ancient olive groves. The spacious terrace, divided into a barbecue area and a relaxation zone, provides the perfect setting for outdoor enjoyment. Inside, a welcoming hall with a fireplace leads to a stylish living-dining space, offering direct access to the terrace and a cozy retreat. Ascend to the two-story tower housing two bedrooms and a well-appointed bathroom. The master bedroom, with an en-suite bathroom, and a tastefully designed kitchen maintain the home's overall aesthetic. Additional bedrooms, accessible through private garden entrances, ensure privacy for every family member, each equipped with its own bathroom. The villa is equipped with central heating and solar panels, eliminating the need for air conditioning due to the double-cavity walls that provide natural climate control. Beyond the main residence, a 135 m2 building serves as a secure garage for four vehicles, but its versatility allows for various uses, from a recreation space to a sauna, tailored to the new owner's preferences. Discover a comfortable and stylish lifestyle in this charming Andalusian villa. The owner is highly flexible regarding the sale price and terms, accommodating various negotiations to meet the preferences and needs of potential buyers.