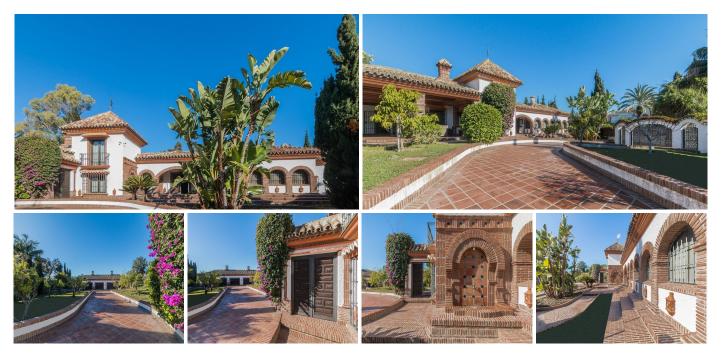

## HOUSE IN COSTABELLA

Costabella

## REF# R4621810 - 2.800.000 €

| 4    | 4     | 329 m² | 2780 m <sup>2</sup> | 178 m²  |
|------|-------|--------|---------------------|---------|
| Beds | Baths | Built  | Plot                | Terrace |

This Andalusian-style villa, designed by a renowned German architect in 2001, seamlessly blends traditional charm with modern comfort. Nestled just a quick two-minute walk from the beach, the villa features a delightful garden with fruit trees and ancient olive groves. The spacious terrace, divided into a barbecue area and a relaxation zone, provides the perfect setting for outdoor enjoyment. Inside, a welcoming hall with a fireplace leads to a stylish living-dining space, offering direct access to the terrace and a cozy retreat. Ascend to the two-story tower housing two bedrooms and a well-appointed bathroom. The master bedroom, with an en-suite bathroom, and a tastefully designed kitchen maintain the home's overall aesthetic. Additional bedrooms, accessible through private garden entrances, ensure privacy for every family member, each equipped with its own bathroom. The villa is equipped with central heating and solar panels, eliminating the need for air conditioning due to the double-cavity walls that provide natural climate control. Beyond the main residence, a 135 m2 building serves as a secure garage for four vehicles, but its versatility allows for various uses, from a recreation space to a sauna, tailored to the new owner's preferences. Discover a comfortable and stylish lifestyle in this charming Andalusian villa. The owner is highly flexible regarding the sale price and terms, accommodating various negotiations to meet the preferences and needs of potential buyers.