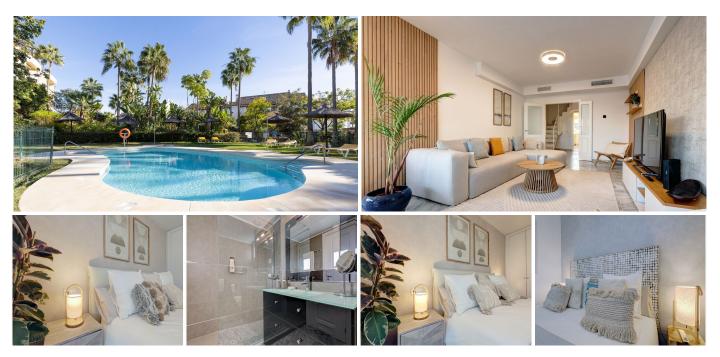

## REF# R4624858 - 920.000 €

| 5    | 2     | 230 m <sup>2</sup> | 40 m²   |
|------|-------|--------------------|---------|
| Beds | Baths | Built              | Terrace |

This amazing recently renovated duplex penthouse is located 5 minutes from MarbellaCenter in a complex 2 minutes walking distance to the sea with stunning gardens, tennis courts and swimming pools. Thanks to the careful design the flat is the island of tranquility and peace. It is very comfortable, spacious and fully equipped with everything you might need on holiday. It is ideal if you are travelling with family or friends and looking to escape the winter to the beautiful Costa del Sol.