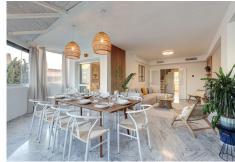

## REF# R4624858 - 920.000 €

| 5    | 2     | 230 m <sup>2</sup> | 40 m²   |
|------|-------|--------------------|---------|
| Beds | Baths | Built              | Terrace |

This amazing recently renovated duplex penthouse is located 5 minutes from MarbellaCenter in a complex 2 minutes walking distance to the sea with stunning gardens, tennis courts and swimming pools. Thanks to the careful design the flat is the island of tranquility and peace. It is very comfortable, spacious and fully equipped with everything you might need on holiday. It is ideal if you are travelling with family or friends and looking to escape the winter to the beautiful Costa del Sol.