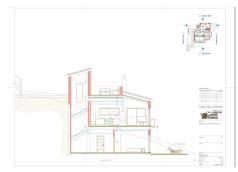

## HOUSE IN LA CALA GOLF

La Cala Golf

REF# R4629571 - 1.495.000 €

| 5    | 4     | 275 m <sup>2</sup> | 817 m <sup>2</sup> | 145 m²  |
|------|-------|--------------------|--------------------|---------|
| Beds | Baths | Built              | Plot               | Terrace |

Project and licenses approved so construction can start as soon as the client wants. Off-plan luxury villa, 1st line golf in La Cala Golf consisting of 2 floors and a huge solarium with terrace and pool. This property will have 5 bedrooms, a studio/bedroom, 3 bathrooms, guest toilet, a fully fitted kitchen with all appliances, and terraces. - An airtight building envelope - Thermal bridge-free design and construction - Ventilation with highly efficient heat or energy recovery - Aerothermia & airconditioning - Exceptionally high levels of insulation - Well-insulated window frames and glazings- Island and kitchen with aluminum frame doors covered with COVERLAM (GRESPANIA) - High-quality tiles from GRESPANIA 1200X1200 - 800X800 - 600X600 - Heated pool fitted with the same tiles as the terrace or with gresite and colour at choice - Fully fitted bathrooms from ROCA - Bathroom walls covered with COVERLAM wall plates of 1200X2700 - Windows with Planistar glass S4 5+5/16/6+6 We are a construction company, Key-in-Hand, that can design and construct any possibility you can think of. If you do not see a design of us that you like we design a totally new villa for you according to your ideas and input. Although we prefer to construct ecological building, we can construct from traditional construction to ecological constructions it all depends on you.