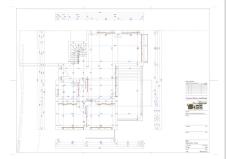

Project and licenses approved so construction can start as soon as the client wants. Off-plan luxury villa, 1st line golf in La Cala Golf consisting of 2 floors and a huge solarium with terrace and pool. This property will have 5 bedrooms, a studio/bedroom, 3 bathrooms, guest toilet, a fully fitted kitchen with all appliances, and terraces. - An airtight building envelope - Thermal bridge-free design and construction - Ventilation with highly efficient heat or energy recovery - Aerothermia & airconditioning - Exceptionally high levels of insulation - Well-insulated window frames and glazings- Island and kitchen with aluminum frame doors covered with COVERLAM (GRESPANIA) - High-quality tiles from GRESPANIA 1200X1200 - 800X800 - 600X600 - Heated pool fitted with the same tiles as the terrace or with gresite and colour at choice - Fully fitted bathrooms from ROCA - Bathroom walls covered with COVERLAM wall plates of 1200X2700 - Windows with Planistar glass S4 5+5/16/6+6 We are a construction company, Key-in-Hand, that can design and construct any possibility you can think of. If you do not see a design of us that you like we design a totally new villa for you according to your ideas and input. Although we prefer to construct ecological building, we can construct from traditional construction to ecological constructions it all depends on you.