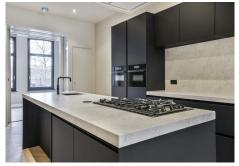

Project and licenses approved so construction can start as soon as the client wants. Off-plan luxury villa, 1st line golf in La Cala Golf consisting of 2 floors and a huge solarium with terrace and pool. This property will have 5 bedrooms, a studio/bedroom, 3 bathrooms, guest toilet, a fully fitted kitchen with all appliances, and terraces. - An airtight building envelope - Thermal bridge-free design and construction - Ventilation with highly efficient heat or energy recovery - Aerothermia & airconditioning - Exceptionally high levels of insulation - Well-insulated window frames and glazings- Island and kitchen with aluminum frame doors covered with COVERLAM (GRESPANIA) - High-quality tiles from GRESPANIA 1200X1200 - 800X800 - 600X600 - Heated pool fitted with the same tiles as the terrace or with gresite and colour at choice - Fully fitted bathrooms from ROCA - Bathroom walls covered with COVERLAM wall plates of 1200X2700 - Windows with Planistar glass S4 5+5/16/6+6 We are a construction company, Key-in-Hand, that can design and construct any possibility you can think of. If you do not see a design of us that you like we design a totally new villa for you according to your ideas and input. Although we prefer to construct ecological building, we can construct from traditional construction to ecological constructions it all depends on you.