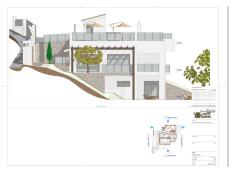

## HOUSE IN LA CALA GOLF

La Cala Golf

REF# R4629571 - 1.495.000 €

| 5    | 4     | 275 m <sup>2</sup> | 817 m <sup>2</sup> | 145 m²  |
|------|-------|--------------------|--------------------|---------|
| Beds | Baths | Built              | Plot               | Terrace |

Project and licenses approved so construction can start as soon as the client wants. Off-plan luxury villa, 1st line golf in La Cala Golf consisting of 2 floors and a huge solarium with terrace and pool. This property will have 5 bedrooms, a studio/bedroom, 3 bathrooms, guest toilet, a fully fitted kitchen with all appliances, and terraces. - An airtight building envelope - Thermal bridge-free design and construction - Ventilation with highly efficient heat or energy recovery - Aerothermia & airconditioning - Exceptionally high levels of insulation - Well-insulated window frames and glazings- Island and kitchen with aluminum frame doors covered with COVERLAM (GRESPANIA) - High-quality tiles from GRESPANIA 1200X1200 - 800X800 - 600X600 - Heated pool fitted with the same tiles as the terrace or with gresite and colour at choice - Fully fitted bathrooms from ROCA - Bathroom walls covered with COVERLAM wall plates of 1200X2700 - Windows with Planistar glass S4 5+5/16/6+6 We are a construction company, Key-in-Hand, that can design and construct any possibility you can think of. If you do not see a design of us that you like we design a totally new villa for you according to your ideas and input. Although we prefer to construct ecological building, we can construct from traditional construction to ecological constructions it all depends on you.