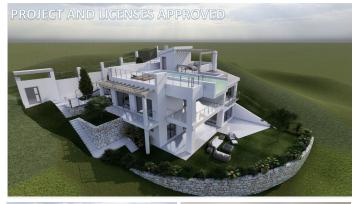

## HOUSE IN LA CALA GOLF

La Cala Golf

REF# R4629571 - 1.495.000 €

| 5    | 4     | 275 m <sup>2</sup> | 817 m <sup>2</sup> | 145 m²  |
|------|-------|--------------------|--------------------|---------|
| Beds | Baths | Built              | Plot               | Terrace |

Project and licenses approved so construction can start as soon as the client wants. Off-plan luxury villa, 1st line golf in La Cala Golf consisting of 2 floors and a huge solarium with terrace and pool. This property will have 5 bedrooms, a studio/bedroom, 3 bathrooms, guest toilet, a fully fitted kitchen with all appliances, and terraces. - An airtight building envelope - Thermal bridge-free design and construction - Ventilation with highly efficient heat or energy recovery - Aerothermia & airconditioning - Exceptionally high levels of insulation - Well-insulated window frames and glazings- Island and kitchen with aluminum frame doors covered with COVERLAM (GRESPANIA) - High-quality tiles from GRESPANIA 1200X1200 - 800X800 - 600X600 - Heated pool fitted with the same tiles as the terrace or with gresite and colour at choice - Fully fitted bathrooms from ROCA - Bathroom walls covered with COVERLAM wall plates of 1200X2700 - Windows with Planistar glass S4 5+5/16/6+6 We are a construction company, Key-in-Hand, that can design and construct any possibility you can think of. If you do not see a design of us that you like we design a totally new villa for you according to your ideas and input. Although we prefer to construct ecological building, we can construct from traditional construction to ecological constructions it all depends on you.