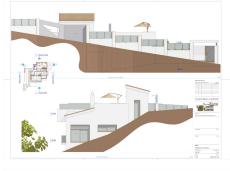

Project and licenses approved so construction can start as soon as the client wants. Off-plan luxury villa, 1st line golf in La Cala Golf consisting of 2 floors and a huge solarium with terrace and pool. This property will have 5 bedrooms, a studio/bedroom, 3 bathrooms, guest toilet, a fully fitted kitchen with all appliances, and terraces. - An airtight building envelope - Thermal bridge-free design and construction - Ventilation with highly efficient heat or energy recovery - Aerothermia & airconditioning - Exceptionally high levels of insulation - Well-insulated window frames and glazings- Island and kitchen with aluminum frame doors covered with COVERLAM (GRESPANIA) - High-quality tiles from GRESPANIA 1200X1200 - 800X800 - 600X600 - Heated pool fitted with the same tiles as the terrace or with gresite and colour at choice - Fully fitted bathrooms from ROCA - Bathroom walls covered with COVERLAM wall plates of 1200X2700 - Windows with Planistar glass S4 5+5/16/6+6 We are a construction company, Key-in-Hand, that can design and construct any possibility you can think of. If you do not see a design of us that you like we design a totally new villa for you according to your ideas and input. Although we prefer to construct ecological building, we can construct from traditional construction to ecological constructions it all depends on you.