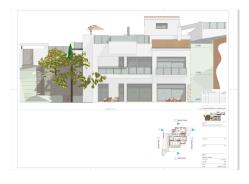

Project and licenses approved so construction can start as soon as the client wants. Off-plan luxury villa, 1st line golf in La Cala Golf consisting of 2 floors and a huge solarium with terrace and pool. This property will have 5 bedrooms, a studio/bedroom, 3 bathrooms, guest toilet, a fully fitted kitchen with all appliances, and terraces. - An airtight building envelope - Thermal bridge-free design and construction - Ventilation with highly efficient heat or energy recovery - Aerothermia & airconditioning - Exceptionally high levels of insulation - Well-insulated window frames and glazings- Island and kitchen with aluminum frame doors covered with COVERLAM (GRESPANIA) - High-quality tiles from GRESPANIA 1200X1200 - 800X800 - 600X600 - Heated pool fitted with the same tiles as the terrace or with gresite and colour at choice - Fully fitted bathrooms from ROCA - Bathroom walls covered with COVERLAM wall plates of 1200X2700 - Windows with Planistar glass S4 5+5/16/6+6 We are a construction company, Key-in-Hand, that can design and construct any possibility you can think of. If you do not see a design of us that you like we design a totally new villa for you according to your ideas and input. Although we prefer to construct ecological building, we can construct from traditional construction to ecological constructions it all depends on you.