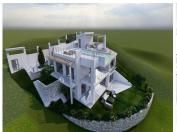

## HOUSE IN LA CALA GOLF

La Cala Golf

REF# R4629571 - 1.495.000 €

| 5    | 4     | 275 m <sup>2</sup> | 817 m <sup>2</sup> | 145 m²  |
|------|-------|--------------------|--------------------|---------|
| Beds | Baths | Built              | Plot               | Terrace |

Project and licenses approved so construction can start as soon as the client wants. Off-plan luxury villa, 1st line golf in La Cala Golf consisting of 2 floors and a huge solarium with terrace and pool. This property will have 5 bedrooms, a studio/bedroom, 3 bathrooms, guest toilet, a fully fitted kitchen with all appliances, and terraces. - An airtight building envelope - Thermal bridge-free design and construction - Ventilation with highly efficient heat or energy recovery - Aerothermia & airconditioning - Exceptionally high levels of insulation - Well-insulated window frames and glazings- Island and kitchen with aluminum frame doors covered with COVERLAM (GRESPANIA) - High-quality tiles from GRESPANIA 1200X1200 - 800X800 - 600X600 - Heated pool fitted with the same tiles as the terrace or with gresite and colour at choice - Fully fitted bathrooms from ROCA - Bathroom walls covered with COVERLAM wall plates of 1200X2700 - Windows with Planistar glass S4 5+5/16/6+6 We are a construction company, Key-in-Hand, that can design and construct any possibility you can think of. If you do not see a design of us that you like we design a totally new villa for you according to your ideas and input. Although we prefer to construct ecological building, we can construct from traditional construction to ecological constructions it all depends on you.