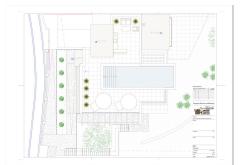

Project and licenses approved so construction can start as soon as the client wants. Off-plan luxury villa, 1st line golf in La Cala Golf consisting of 2 floors and a huge solarium with terrace and pool. This property will have 5 bedrooms, a studio/bedroom, 3 bathrooms, guest toilet, a fully fitted kitchen with all appliances, and terraces. - An airtight building envelope - Thermal bridge-free design and construction - Ventilation with highly efficient heat or energy recovery - Aerothermia & airconditioning - Exceptionally high levels of insulation - Well-insulated window frames and glazings- Island and kitchen with aluminum frame doors covered with COVERLAM (GRESPANIA) - High-quality tiles from GRESPANIA 1200X1200 - 800X800 - 600X600 - Heated pool fitted with the same tiles as the terrace or with gresite and colour at choice - Fully fitted bathrooms from ROCA - Bathroom walls covered with COVERLAM wall plates of 1200X2700 - Windows with Planistar glass S4 5+5/16/6+6 We are a construction company, Key-in-Hand, that can design and construct any possibility you can think of. If you do not see a design of us that you like we design a totally new villa for you according to your ideas and input. Although we prefer to construct ecological building, we can construct from traditional construction to ecological constructions it all depends on you.