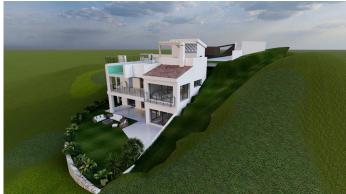

## HOUSE IN LA CALA GOLF

La Cala Golf

REF# R4629571 - 1.495.000 €

| 5    | 4     | 275 m <sup>2</sup> | 817 m <sup>2</sup> | 145 m²  |
|------|-------|--------------------|--------------------|---------|
| Beds | Baths | Built              | Plot               | Terrace |

Project and licenses approved so construction can start as soon as the client wants. Off-plan luxury villa, 1st line golf in La Cala Golf consisting of 2 floors and a huge solarium with terrace and pool. This property will have 5 bedrooms, a studio/bedroom, 3 bathrooms, guest toilet, a fully fitted kitchen with all appliances, and terraces. - An airtight building envelope - Thermal bridge-free design and construction - Ventilation with highly efficient heat or energy recovery - Aerothermia & airconditioning - Exceptionally high levels of insulation - Well-insulated window frames and glazings- Island and kitchen with aluminum frame doors covered with COVERLAM (GRESPANIA) - High-quality tiles from GRESPANIA 1200X1200 - 800X800 - 600X600 - Heated pool fitted with the same tiles as the terrace or with gresite and colour at choice - Fully fitted bathrooms from ROCA - Bathroom walls covered with COVERLAM wall plates of 1200X2700 - Windows with Planistar glass S4 5+5/16/6+6 We are a construction company, Key-in-Hand, that can design and construct any possibility you can think of. If you do not see a design of us that you like we design a totally new villa for you according to your ideas and input. Although we prefer to construct ecological building, we can construct from traditional construction to ecological constructions it all depends on you.