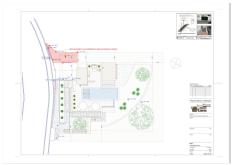

## HOUSE IN LA CALA GOLF

La Cala Golf

REF# R4629571 - 1.495.000 €

| 5    | 4     | 275 m <sup>2</sup> | 817 m <sup>2</sup> | 145 m²  |
|------|-------|--------------------|--------------------|---------|
| Beds | Baths | Built              | Plot               | Terrace |

Project and licenses approved so construction can start as soon as the client wants. Off-plan luxury villa, 1st line golf in La Cala Golf consisting of 2 floors and a huge solarium with terrace and pool. This property will have 5 bedrooms, a studio/bedroom, 3 bathrooms, guest toilet, a fully fitted kitchen with all appliances, and terraces. - An airtight building envelope - Thermal bridge-free design and construction - Ventilation with highly efficient heat or energy recovery - Aerothermia & airconditioning - Exceptionally high levels of insulation - Well-insulated window frames and glazings- Island and kitchen with aluminum frame doors covered with COVERLAM (GRESPANIA) - High-quality tiles from GRESPANIA 1200X1200 - 800X800 - 600X600 - Heated pool fitted with the same tiles as the terrace or with gresite and colour at choice - Fully fitted bathrooms from ROCA - Bathroom walls covered with COVERLAM wall plates of 1200X2700 - Windows with Planistar glass S4 5+5/16/6+6 We are a construction company, Key-in-Hand, that can design and construct any possibility you can think of. If you do not see a design of us that you like we design a totally new villa for you according to your ideas and input. Although we prefer to construct ecological building, we can construct from traditional construction to ecological constructions it all depends on you.