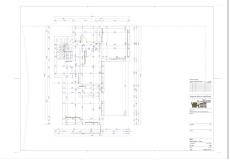

## HOUSE IN LA CALA GOLF

La Cala Golf

REF# R4629571 - 1.495.000 €

| 5    | 4     | 275 m <sup>2</sup> | 817 m <sup>2</sup> | 145 m²  |
|------|-------|--------------------|--------------------|---------|
| Beds | Baths | Built              | Plot               | Terrace |

Project and licenses approved so construction can start as soon as the client wants. Off-plan luxury villa, 1st line golf in La Cala Golf consisting of 2 floors and a huge solarium with terrace and pool. This property will have 5 bedrooms, a studio/bedroom, 3 bathrooms, guest toilet, a fully fitted kitchen with all appliances, and terraces. - An airtight building envelope - Thermal bridge-free design and construction - Ventilation with highly efficient heat or energy recovery - Aerothermia & airconditioning - Exceptionally high levels of insulation - Well-insulated window frames and glazings- Island and kitchen with aluminum frame doors covered with COVERLAM (GRESPANIA) - High-quality tiles from GRESPANIA 1200X1200 - 800X800 - 600X600 - Heated pool fitted with the same tiles as the terrace or with gresite and colour at choice - Fully fitted bathrooms from ROCA - Bathroom walls covered with COVERLAM wall plates of 1200X2700 - Windows with Planistar glass S4 5+5/16/6+6 We are a construction company, Key-in-Hand, that can design and construct any possibility you can think of. If you do not see a design of us that you like we design a totally new villa for you according to your ideas and input. Although we prefer to construct ecological building, we can construct from traditional construction to ecological constructions it all depends on you.