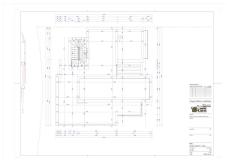

Project and licenses approved so construction can start as soon as the client wants. Off-plan luxury villa, 1st line golf in La Cala Golf consisting of 2 floors and a huge solarium with terrace and pool. This property will have 5 bedrooms, a studio/bedroom, 3 bathrooms, guest toilet, a fully fitted kitchen with all appliances, and terraces. - An airtight building envelope - Thermal bridge-free design and construction - Ventilation with highly efficient heat or energy recovery - Aerothermia & airconditioning - Exceptionally high levels of insulation - Well-insulated window frames and glazings- Island and kitchen with aluminum frame doors covered with COVERLAM (GRESPANIA) - High-quality tiles from GRESPANIA 1200X1200 - 800X800 - 600X600 - Heated pool fitted with the same tiles as the terrace or with gresite and colour at choice - Fully fitted bathrooms from ROCA - Bathroom walls covered with COVERLAM wall plates of 1200X2700 - Windows with Planistar glass S4 5+5/16/6+6 We are a construction company, Key-in-Hand, that can design and construct any possibility you can think of. If you do not see a design of us that you like we design a totally new villa for you according to your ideas and input. Although we prefer to construct ecological building, we can construct from traditional construction to ecological constructions it all depends on you.