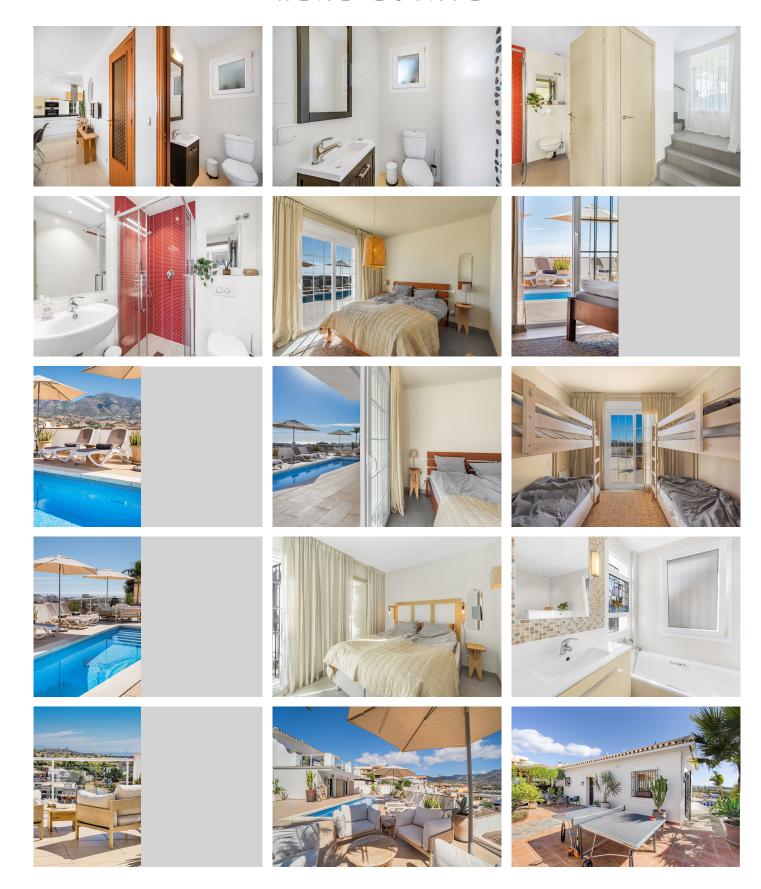

## REF# R4631227 - 795.000 €

| 3    | 2     | 150 m² | 450 m <sup>2</sup> | 47 m²   |
|------|-------|--------|--------------------|---------|
| Beds | Baths | Built  | Plot               | Terrace |

Enter your dream home on the Costa del Sol! This charming villa situated between Mijas and Fuengirola offers an unrivalled combination of elegance, comfort and scenic beauty. Just a few minutes' drive from the town centre and with easy access to the motorway, this gem is perfectly situated for a lifestyle full of comfort and adventure. The villa welcomes you through the main entrance at street level, where generous parking, garage and an exceptional courtyard come into view. Passing through the entrance, you are greeted by an open plan space between the kitchen and the living room, with a cosy fireplace and enough space for a dinner party. Natural light floods in, revealing breathtaking views of both the sea and the mountains. There is also a guest toilet, a practical storage room and a terrace with stairs leading down to the swimming pool and the lovely terrace, the ideal place to relax and entertain. On the ground floor, which is accessed from both inside and outside the house, you will find two spacious bedrooms with direct access to the terrace and pool. A family bathroom with shower and a further bedroom with en-suite bathroom make this floor a private oasis for family and guests. Whether you are looking for a permanent residence or a retreat to relax and enjoy all year round, this villa offers the perfect combination of style, comfort and functionality. The villa is newly revised with technical certification! Don't miss the opportunity to make this dream come true.