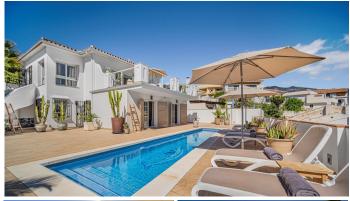

## REF# R4631227 - 795.000 €

| 3    | 2     | 150 m² | 450 m <sup>2</sup> | 47 m²   |
|------|-------|--------|--------------------|---------|
| Beds | Baths | Built  | Plot               | Terrace |

Enter your dream home on the Costa del Sol! This charming villa situated between Mijas and Fuengirola offers an unrivalled combination of elegance, comfort and scenic beauty. Just a few minutes' drive from the town centre and with easy access to the motorway, this gem is perfectly situated for a lifestyle full of comfort and adventure. The villa welcomes you through the main entrance at street level, where generous parking, garage and an exceptional courtyard come into view. Passing through the entrance, you are greeted by an open plan space between the kitchen and the living room, with a cosy fireplace and enough space for a dinner party. Natural light floods in, revealing breathtaking views of both the sea and the mountains. There is also a guest toilet, a practical storage room and a terrace with stairs leading down to the swimming pool and the lovely terrace, the ideal place to relax and entertain. On the ground floor, which is accessed from both inside and outside the house, you will find two spacious bedrooms with direct access to the terrace and pool. A family bathroom with shower and a further bedroom with en-suite bathroom make this floor a private oasis for family and guests. Whether you are looking for a permanent residence or a retreat to relax and enjoy all year round, this villa offers the perfect combination of style, comfort and functionality. The villa is newly revised with technical certification! Don't miss the opportunity to make this dream come true.