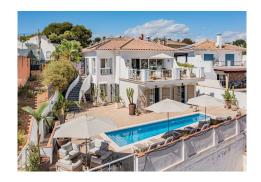

## REF# R4631227 - 795.000 €

| 3    | 2     | 150 m² | 450 m <sup>2</sup> | 47 m²   |
|------|-------|--------|--------------------|---------|
| Beds | Baths | Built  | Plot               | Terrace |

Enter your dream home on the Costa del Sol! This charming villa situated between Mijas and Fuengirola offers an unrivalled combination of elegance, comfort and scenic beauty. Just a few minutes' drive from the town centre and with easy access to the motorway, this gem is perfectly situated for a lifestyle full of comfort and adventure. The villa welcomes you through the main entrance at street level, where generous parking, garage and an exceptional courtyard come into view. Passing through the entrance, you are greeted by an open plan space between the kitchen and the living room, with a cosy fireplace and enough space for a dinner party. Natural light floods in, revealing breathtaking views of both the sea and the mountains. There is also a guest toilet, a practical storage room and a terrace with stairs leading down to the swimming pool and the lovely terrace, the ideal place to relax and entertain. On the ground floor, which is accessed from both inside and outside the house, you will find two spacious bedrooms with direct access to the terrace and pool. A family bathroom with shower and a further bedroom with en-suite bathroom make this floor a private oasis for family and guests. Whether you are looking for a permanent residence or a retreat to relax and enjoy all year round, this villa offers the perfect combination of style, comfort and functionality. The villa is newly revised with technical certification! Don't miss the opportunity to make this dream come true.