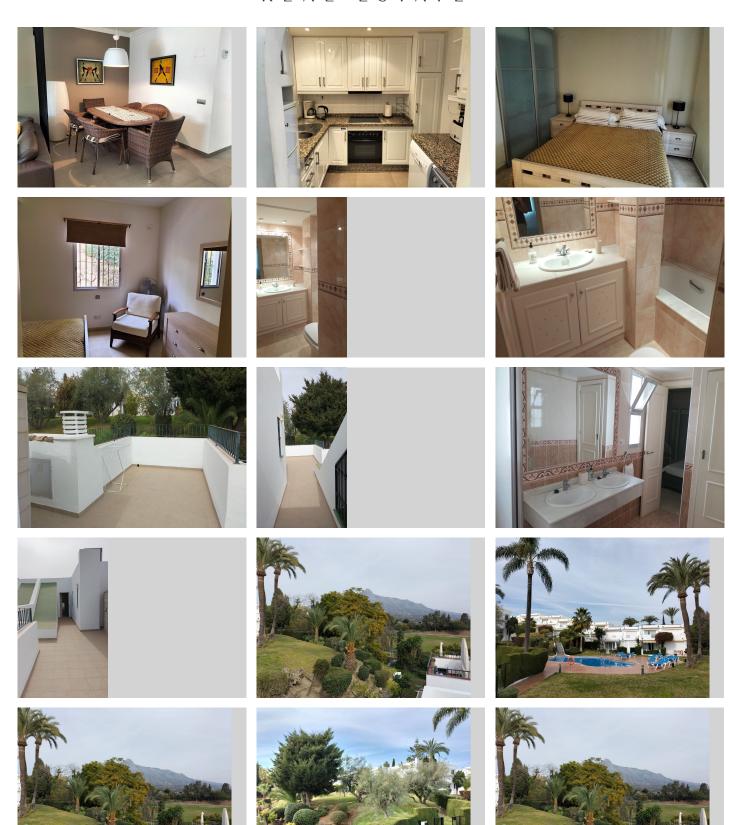

## TOWNHOUSE IN ALOHA

Aloha

REF# R4631236 - 480.000 €

| 2    | 2     | 146 m² | 50 m <sup>2</sup> |
|------|-------|--------|-------------------|
| Beds | Baths | Built  | Terrace           |

Lovely bright town house in Aloha golf. Located in prime position within a first line golf urbanization, this property enjoys of a particular brightness and fantastic views on the garden, panoramic views from the master bedroom terrace and la Concha mountain from the back upper terrace. This townhouse has benne nicely updated and features two bedrooms and two bathrooms, kitchen, lovely spacious lounge leading to a nice patio and garden. This first line Aloha Golf urbanization with its mature and well kept mature garden provides a heated pool, chirldren's pool, paddle and tennis courts making this place perfect for families and golfists, also walking distance from Aloha golf club and short dive from school and amenities. A must see.