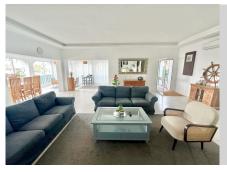

## REF# R4641931 - 799.900 €

| 4    | 3     | 328 m² | 510 m² |
|------|-------|--------|--------|
| Beds | Baths | Built  | Plot   |

LOCATION LA CALA DE MIJAS! DETACHED BUNGALOW VILLA WALKING DISTANCE TO SEA, TOWN & AMENITIES ! Renovated key ready is this spacious, illuminous open plan bungalow detached villa ready to move into in the best location in La Cala de Mijas. The entrance of the villa is accessed both by a short flight of steps or by a ramp for persons with reduced mobility. Once inside you are greeted with a wide open plan of the living, dining, kitchen and also an additional chill out area. There are many floor to ceiling windows that makes this villa bright and illuminous. From the window of the living room there are partial sea views. There are 4 bedrooms in total which are separated from the living area and are very quiet. The two ensuite bedrooms with complete shower and toilets and one shower/toilet to share with 2 other bedrooms. Next to the kitchen is a store room. There is an outside patio for alfresco dining plus a play area in the garden area is a store room and a water reservoir. The garden is easy to maintain with easy to care matured plants. The property is sold as is including the furniture, fixtures, decorations and all inventory that can be used for holiday rentals. Just opposite the villa is a mini market and restaurant. About 700m away is Mercadona and the town of La Cala de Mijas is about 900m a few mins walk as well as to the beach. Location is quiet. It is well connected to the A-7 to Marbella or Malaga and Fuengirola. About 25 mins drive