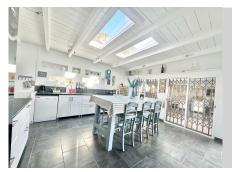

## REF# R4641931 - 799.900 €

| 4    | 3     | 328 m² | 510 m² |
|------|-------|--------|--------|
| Beds | Baths | Built  | Plot   |

LOCATION LA CALA DE MIJAS! DETACHED BUNGALOW VILLA WALKING DISTANCE TO SEA, TOWN & AMENITIES ! Renovated key ready is this spacious, illuminous open plan bungalow detached villa ready to move into in the best location in La Cala de Mijas. The entrance of the villa is accessed both by a short flight of steps or by a ramp for persons with reduced mobility. Once inside you are greeted with a wide open plan of the living, dining, kitchen and also an additional chill out area. There are many floor to ceiling windows that makes this villa bright and illuminous. From the window of the living room there are partial sea views. There are 4 bedrooms in total which are separated from the living area and are very quiet. The two ensuite bedrooms with complete shower and toilets and one shower/toilet to share with 2 other bedrooms. Next to the kitchen is a store room. There is an outside patio for alfresco dining plus a play area in the garden area is a store room and a water reservoir. The garden is easy to maintain with easy to care matured plants. The property is sold as is including the furniture, fixtures, decorations and all inventory that can be used for holiday rentals. Just opposite the villa is a mini market and restaurant. About 700m away is Mercadona and the town of La Cala de Mijas is about 900m a few mins walk as well as to the beach. Location is quiet. It is well connected to the A-7 to Marbella or Malaga and Fuengirola. About 25 mins drive