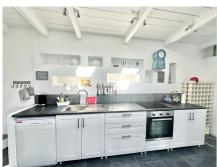

## REF# R4641931 - 799.900 €

| 4    | 3     | 328 m² | 510 m² |
|------|-------|--------|--------|
| Beds | Baths | Built  | Plot   |

LOCATION LA CALA DE MIJAS! DETACHED BUNGALOW VILLA WALKING DISTANCE TO SEA, TOWN & AMENITIES ! Renovated key ready is this spacious, illuminous open plan bungalow detached villa ready to move into in the best location in La Cala de Mijas. The entrance of the villa is accessed both by a short flight of steps or by a ramp for persons with reduced mobility. Once inside you are greeted with a wide open plan of the living, dining, kitchen and also an additional chill out area. There are many floor to ceiling windows that makes this villa bright and illuminous. From the window of the living room there are partial sea views. There are 4 bedrooms in total which are separated from the living area and are very quiet. The two ensuite bedrooms with complete shower and toilets and one shower/toilet to share with 2 other bedrooms. Next to the kitchen is a store room. There is an outside patio for alfresco dining plus a play area in the garden area is a store room and a water reservoir. The garden is easy to maintain with easy to care matured plants. The property is sold as is including the furniture, fixtures, decorations and all inventory that can be used for holiday rentals. Just opposite the villa is a mini market and restaurant. About 700m away is Mercadona and the town of La Cala de Mijas is about 900m a few mins walk as well as to the beach. Location is quiet. It is well connected to the A-7 to Marbella or Malaga and Fuengirola. About 25 mins drive

each way to Marbella centre and Malaga airport and about 10 Mins drive to Fuengirola. The property has the non infraccion certificate, tourist license and is perfect as an investment for holiday rentals, holiday home or as a permanent home. A VIEWING IS HIGHLY RECOMMENDED! Detached Villa, La Cala de Mijas, Costa del Sol. 4 Bedrooms, 3 Bathrooms, internal floor 231sqm, total built 328 m<sup>2</sup>, Garden/Plot 510 m<sup>2</sup>. Setting : Close To Shops, Close To Sea, Close To Schools. Orientation : South, South West, West. Condition : Excellent. Pool : Private. Climate Control : Air Conditioning, Hot A/C, Cold A/C. Views : Sea, Garden, Pool. Features : Near Transport, Private Terrace, Satellite TV, WiFi, Storage Room, Utility Room, Ensuite Bathroom, Wood Flooring, Access for people with reduced mobility, Barbeque, Double Glazing, Near Church, Handicap access. Furniture : Fully Furnished. Kitchen : Fully Fitted. Garden : Private, Easy Maintenance. Security : Alarm System. Parking : Open, Street, More Than One. Utilities : Electricity, Drinkable Water. Category : Holiday Homes, Investment, Resale.