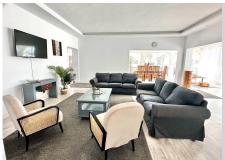

## REF# R4641931 - 799.900 €

| 4    | 3     | 328 m² | 510 m² |
|------|-------|--------|--------|
| Beds | Baths | Built  | Plot   |

LOCATION LA CALA DE MIJAS! DETACHED BUNGALOW VILLA WALKING DISTANCE TO SEA, TOWN & AMENITIES ! Renovated key ready is this spacious, illuminous open plan bungalow detached villa ready to move into in the best location in La Cala de Mijas. The entrance of the villa is accessed both by a short flight of steps or by a ramp for persons with reduced mobility. Once inside you are greeted with a wide open plan of the living, dining, kitchen and also an additional chill out area. There are many floor to ceiling windows that makes this villa bright and illuminous. From the window of the living room there are partial sea views. There are 4 bedrooms in total which are separated from the living area and are very quiet. The two ensuite bedrooms with complete shower and toilets and one shower/toilet to share with 2 other bedrooms. Next to the kitchen is a store room. There is an outside patio for alfresco dining plus a play area in the garden area is a store room and a water reservoir. The garden is easy to maintain with easy to care matured plants. The property is sold as is including the furniture, fixtures, decorations and all inventory that can be used for holiday rentals. Just opposite the villa is a mini market and restaurant. About 700m away is Mercadona and the town of La Cala de Mijas is about 900m a few mins walk as well as to the beach. Location is quiet. It is well connected to the A-7 to Marbella or Malaga and Fuengirola. About 25 mins drive

each way to Marbella centre and Malaga airport and about 10 Mins drive to Fuengirola. The property has the non infraccion certificate, tourist license and is perfect as an investment for holiday rentals, holiday home or as a permanent home. A VIEWING IS HIGHLY RECOMMENDED! Detached Villa, La Cala de Mijas, Costa del Sol. 4 Bedrooms, 3 Bathrooms, internal floor 231sqm, total built 328 m<sup>2</sup>, Garden/Plot 510 m<sup>2</sup>. Setting : Close To Shops, Close To Sea, Close To Schools. Orientation : South, South West, West. Condition : Excellent. Pool : Private. Climate Control : Air Conditioning, Hot A/C, Cold A/C. Views : Sea, Garden, Pool. Features : Near Transport, Private Terrace, Satellite TV, WiFi, Storage Room, Utility Room, Ensuite Bathroom, Wood Flooring, Access for people with reduced mobility, Barbeque, Double Glazing, Near Church, Handicap access. Furniture : Fully Furnished. Kitchen : Fully Fitted. Garden : Private, Easy Maintenance. Security : Alarm System. Parking : Open, Street, More Than One. Utilities : Electricity, Drinkable Water. Category : Holiday Homes, Investment, Resale.