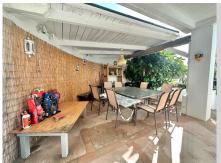

## REF# R4641931 - 799.900 €

| 4    | 3     | 328 m² | 510 m² |
|------|-------|--------|--------|
| Beds | Baths | Built  | Plot   |

LOCATION LA CALA DE MIJAS! DETACHED BUNGALOW VILLA WALKING DISTANCE TO SEA, TOWN & AMENITIES ! Renovated key ready is this spacious, illuminous open plan bungalow detached villa ready to move into in the best location in La Cala de Mijas. The entrance of the villa is accessed both by a short flight of steps or by a ramp for persons with reduced mobility. Once inside you are greeted with a wide open plan of the living, dining, kitchen and also an additional chill out area. There are many floor to ceiling windows that makes this villa bright and illuminous. From the window of the living room there are partial sea views. There are 4 bedrooms in total which are separated from the living area and are very quiet. The two ensuite bedrooms with complete shower and toilets and one shower/toilet to share with 2 other bedrooms. Next to the kitchen is a store room. There is an outside patio for alfresco dining plus a play area in the garden area is a store room and a water reservoir. The garden is easy to maintain with easy to care matured plants. The property is sold as is including the furniture, fixtures, decorations and all inventory that can be used for holiday rentals. Just opposite the villa is a mini market and restaurant. About 700m away is Mercadona and the town of La Cala de Mijas is about 900m a few mins walk as well as to the beach. Location is quiet. It is well connected to the A-7 to Marbella or Malaga and Fuengirola. About 25 mins drive