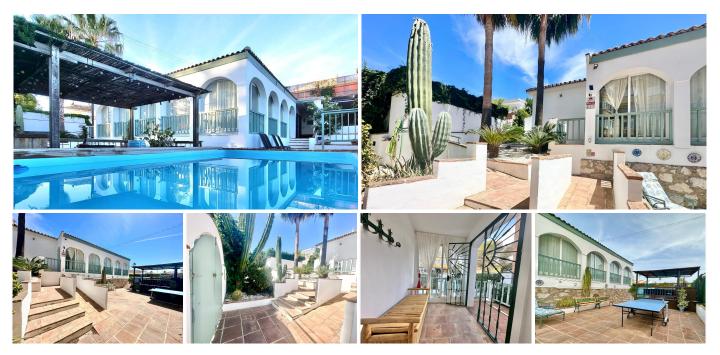

## REF# R4641931 - 799.900 €

| 4    | 3     | 328 m² | 510 m² |
|------|-------|--------|--------|
| Beds | Baths | Built  | Plot   |

LOCATION LA CALA DE MIJAS! DETACHED BUNGALOW VILLA WALKING DISTANCE TO SEA, TOWN & AMENITIES ! Renovated key ready is this spacious, illuminous open plan bungalow detached villa ready to move into in the best location in La Cala de Mijas. The entrance of the villa is accessed both by a short flight of steps or by a ramp for persons with reduced mobility. Once inside you are greeted with a wide open plan of the living, dining, kitchen and also an additional chill out area. There are many floor to ceiling windows that makes this villa bright and illuminous. From the window of the living room there are partial sea views. There are 4 bedrooms in total which are separated from the living area and are very quiet. The two ensuite bedrooms with complete shower and toilets and one shower/toilet to share with 2 other bedrooms. Next to the kitchen is a store room. There is an outside patio for alfresco dining plus a play area in the garden area is a store room and a water reservoir. The garden is easy to maintain with easy to care matured plants. The property is sold as is including the furniture, fixtures, decorations and all inventory that can be used for holiday rentals. Just opposite the villa is a mini market and restaurant. About 700m away is Mercadona and the town of La Cala de Mijas is about 900m a few mins walk as well as to the beach. Location is quiet. It is well connected to the A-7 to Marbella or Malaga and Fuengirola. About 25 mins drive

each way to Marbella centre and Malaga airport and about 10 Mins drive to Fuengirola. The property has the non infraccion certificate, tourist license and is perfect as an investment for holiday rentals, holiday home or as a permanent home. A VIEWING IS HIGHLY RECOMMENDED! Detached Villa, La Cala de Mijas, Costa del Sol. 4 Bedrooms, 3 Bathrooms, internal floor 231sqm, total built 328 m<sup>2</sup>, Garden/Plot 510 m<sup>2</sup>. Setting : Close To Shops, Close To Sea, Close To Schools. Orientation : South, South West, West. Condition : Excellent. Pool : Private. Climate Control : Air Conditioning, Hot A/C, Cold A/C. Views : Sea, Garden, Pool. Features : Near Transport, Private Terrace, Satellite TV, WiFi, Storage Room, Utility Room, Ensuite Bathroom, Wood Flooring, Access for people with reduced mobility, Barbeque, Double Glazing, Near Church, Handicap access. Furniture : Fully Furnished. Kitchen : Fully Fitted. Garden : Private, Easy Maintenance. Security : Alarm System. Parking : Open, Street, More Than One. Utilities : Electricity, Drinkable Water. Category : Holiday Homes, Investment, Resale.