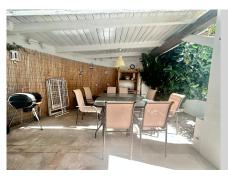

## REF# R4641931 - 799.900 €

| 4    | 3     | 328 m² | 510 m² |
|------|-------|--------|--------|
| Beds | Baths | Built  | Plot   |

LOCATION LA CALA DE MIJAS! DETACHED BUNGALOW VILLA WALKING DISTANCE TO SEA, TOWN & AMENITIES ! Renovated key ready is this spacious, illuminous open plan bungalow detached villa ready to move into in the best location in La Cala de Mijas. The entrance of the villa is accessed both by a short flight of steps or by a ramp for persons with reduced mobility. Once inside you are greeted with a wide open plan of the living, dining, kitchen and also an additional chill out area. There are many floor to ceiling windows that makes this villa bright and illuminous. From the window of the living room there are partial sea views. There are 4 bedrooms in total which are separated from the living area and are very quiet. The two ensuite bedrooms with complete shower and toilets and one shower/toilet to share with 2 other bedrooms. Next to the kitchen is a store room. There is an outside patio for alfresco dining plus a play area in the garden area is a store room and a water reservoir. The garden is easy to maintain with easy to care matured plants. The property is sold as is including the furniture, fixtures, decorations and all inventory that can be used for holiday rentals. Just opposite the villa is a mini market and restaurant. About 700m away is Mercadona and the town of La Cala de Mijas is about 900m a few mins walk as well as to the beach. Location is quiet. It is well connected to the A-7 to Marbella or Malaga and Fuengirola. About 25 mins drive