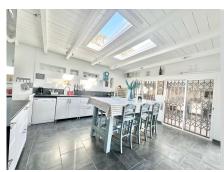

## REF# R4641931 - 799.900 €

| 4    | 3     | 328 m² | 510 m² |
|------|-------|--------|--------|
| Beds | Baths | Built  | Plot   |

LOCATION LA CALA DE MIJAS! DETACHED BUNGALOW VILLA WALKING DISTANCE TO SEA, TOWN & AMENITIES ! Renovated key ready is this spacious, illuminous open plan bungalow detached villa ready to move into in the best location in La Cala de Mijas. The entrance of the villa is accessed both by a short flight of steps or by a ramp for persons with reduced mobility. Once inside you are greeted with a wide open plan of the living, dining, kitchen and also an additional chill out area. There are many floor to ceiling windows that makes this villa bright and illuminous. From the window of the living room there are partial sea views. There are 4 bedrooms in total which are separated from the living area and are very quiet. The two ensuite bedrooms with complete shower and toilets and one shower/toilet to share with 2 other bedrooms. Next to the kitchen is a store room. There is an outside patio for alfresco dining plus a play area in the garden area is a store room and a water reservoir. The garden is easy to maintain with easy to care matured plants. The property is sold as is including the furniture, fixtures, decorations and all inventory that can be used for holiday rentals. Just opposite the villa is a mini market and restaurant. About 700m away is Mercadona and the town of La Cala de Mijas is about 900m a few mins walk as well as to the beach. Location is quiet. It is well connected to the A-7 to Marbella or Malaga and Fuengirola. About 25 mins drive