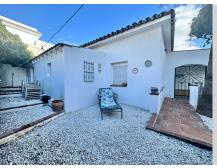

## REF# R4641931 - 799.900 €

| 4    | 3     | 328 m² | 510 m² |
|------|-------|--------|--------|
| Beds | Baths | Built  | Plot   |

LOCATION LA CALA DE MIJAS! DETACHED BUNGALOW VILLA WALKING DISTANCE TO SEA, TOWN & AMENITIES ! Renovated key ready is this spacious, illuminous open plan bungalow detached villa ready to move into in the best location in La Cala de Mijas. The entrance of the villa is accessed both by a short flight of steps or by a ramp for persons with reduced mobility. Once inside you are greeted with a wide open plan of the living, dining, kitchen and also an additional chill out area. There are many floor to ceiling windows that makes this villa bright and illuminous. From the window of the living room there are partial sea views. There are 4 bedrooms in total which are separated from the living area and are very quiet. The two ensuite bedrooms with complete shower and toilets and one shower/toilet to share with 2 other bedrooms. Next to the kitchen is a store room. There is an outside patio for alfresco dining plus a play area in the garden area is a store room and a water reservoir. The garden is easy to maintain with easy to care matured plants. The property is sold as is including the furniture, fixtures, decorations and all inventory that can be used for holiday rentals. Just opposite the villa is a mini market and restaurant. About 700m away is Mercadona and the town of La Cala de Mijas is about 900m a few mins walk as well as to the beach. Location is quiet. It is well connected to the A-7 to Marbella or Malaga and Fuengirola. About 25 mins drive