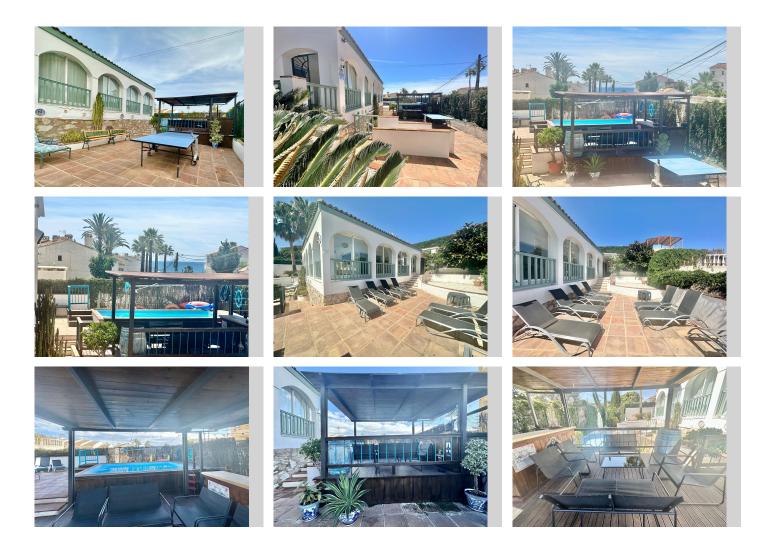

## REF# R4641931 - 799.900 €

| 4    | 3     | 328 m² | 510 m² |
|------|-------|--------|--------|
| Beds | Baths | Built  | Plot   |

LOCATION LA CALA DE MIJAS! DETACHED BUNGALOW VILLA WALKING DISTANCE TO SEA, TOWN & AMENITIES ! Renovated key ready is this spacious, illuminous open plan bungalow detached villa ready to move into in the best location in La Cala de Mijas. The entrance of the villa is accessed both by a short flight of steps or by a ramp for persons with reduced mobility. Once inside you are greeted with a wide open plan of the living, dining, kitchen and also an additional chill out area. There are many floor to ceiling windows that makes this villa bright and illuminous. From the window of the living room there are partial sea views. There are 4 bedrooms in total which are separated from the living area and are very quiet. The two ensuite bedrooms with complete shower and toilets and one shower/toilet to share with 2 other bedrooms. Next to the kitchen is a store room. There is an outside patio for alfresco dining plus a play area in the garden area is a store room and a water reservoir. The garden is easy to maintain with easy to care matured plants. The property is sold as is including the furniture, fixtures, decorations and all inventory that can be used for holiday rentals. Just opposite the villa is a mini market and restaurant. About 700m away is Mercadona and the town of La Cala de Mijas is about 900m a few mins walk as well as to the beach. Location is quiet. It is well connected to the A-7 to Marbella or Malaga and Fuengirola. About 25 mins drive

each way to Marbella centre and Malaga airport and about 10 Mins drive to Fuengirola. The property has the non infraccion certificate, tourist license and is perfect as an investment for holiday rentals, holiday home or as a permanent home. A VIEWING IS HIGHLY RECOMMENDED! Detached Villa, La Cala de Mijas, Costa del Sol. 4 Bedrooms, 3 Bathrooms, internal floor 231sqm, total built 328 m<sup>2</sup>, Garden/Plot 510 m<sup>2</sup>. Setting : Close To Shops, Close To Sea, Close To Schools. Orientation : South, South West, West. Condition : Excellent. Pool : Private. Climate Control : Air Conditioning, Hot A/C, Cold A/C. Views : Sea, Garden, Pool. Features : Near Transport, Private Terrace, Satellite TV, WiFi, Storage Room, Utility Room, Ensuite Bathroom, Wood Flooring, Access for people with reduced mobility, Barbeque, Double Glazing, Near Church, Handicap access. Furniture : Fully Furnished. Kitchen : Fully Fitted. Garden : Private, Easy Maintenance. Security : Alarm System. Parking : Open, Street, More Than One. Utilities : Electricity, Drinkable Water. Category : Holiday Homes, Investment, Resale.