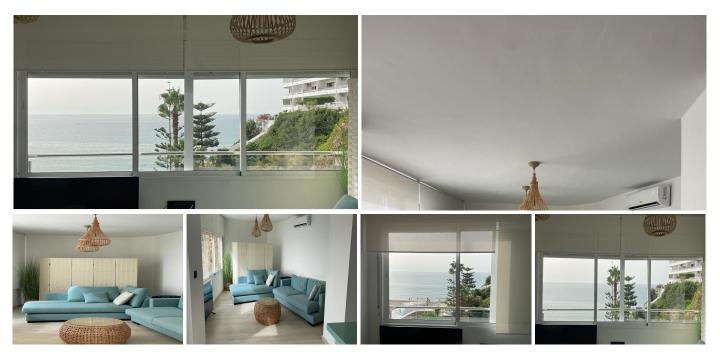

## REF# R4644163 - 680.000 €

| 3    | 2     | 274 m² |
|------|-------|--------|
| Beds | Baths | Built  |

We present this jewel for sale in the capital of the Costa del Sol! Fantastic apartment completely renovated with top quality, on the first line of the Bajondillo beach in Torremolinos, just 15 meters from the beach! Where in many communities you go down to take a bath in the pool, here you go down faster to the beach, to enjoy our waters, our beach bars and our Mediterranean lifestyle. This house is made up of 3 double bedrooms with built-in wardrobes, 2 bathrooms (1 en suite), a living-dining room with impressive and unobstructed views of the Mediterranean, a modern kitchen with an open peninsula in the living room, in one of the buildings closest to the beach. from Torremolinos, and located on the top floor of the building, with no neighbors above. In addition, the urbanization has community parking. In the area there are new constructions, but it has neither the views, nor the proximity to the beach of this apartment, nor the price. In one of the most developed areas of the Costa del Sol, a 15-minute walk from the Costa del Sol commuter train station, a 10-minute drive from the Plaza Mayor shopping center, 15 minutes from the airport and 20 minutes from the Ave María Zambrano Station (where you can combine with the suburban train) and from the center of Malaga. Do not hesitate to come and visit this exclusive home. The exposed data is merely informative and has no contractual value. The offer is subject to errors, price changes, omissions, availability and/or withdrawal from the market without prior notice. The indicated price includes real estate