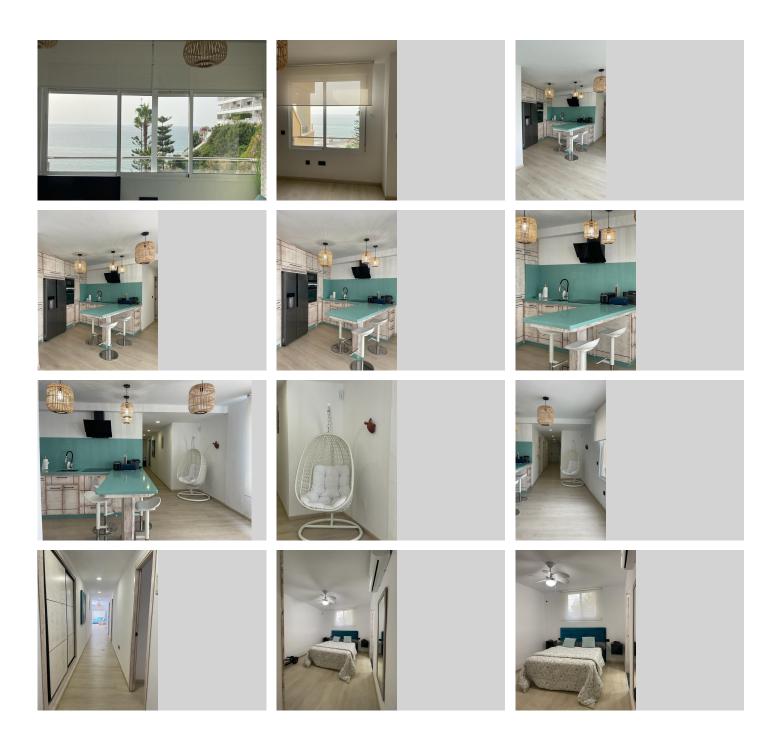

## REF# R4644163 - 680.000 €

| 3    | 2     | 274 m² |
|------|-------|--------|
| Beds | Baths | Built  |

We present this jewel for sale in the capital of the Costa del Sol! Fantastic apartment completely renovated with top quality, on the first line of the Bajondillo beach in Torremolinos, just 15 meters from the beach! Where in many communities you go down to take a bath in the pool, here you go down faster to the beach, to enjoy our waters, our beach bars and our Mediterranean lifestyle. This house is made up of 3 double bedrooms with built-in wardrobes, 2 bathrooms (1 en suite), a living-dining room with impressive and unobstructed views of the Mediterranean, a modern kitchen with an open peninsula in the living room, in one of the buildings closest to the beach. from Torremolinos, and located on the top floor of the building, with no neighbors above. In addition, the urbanization has community parking. In the area there are new constructions, but it has neither the views, nor the proximity to the beach of this apartment, nor the price. In one of the most developed areas of the Costa del Sol, a 15-minute walk from the Costa del Sol commuter train station, a 10-minute drive from the Plaza Mayor shopping center, 15 minutes from the airport and 20 minutes from the Ave María Zambrano Station (where you can combine with the suburban train) and from the center of Malaga. Do not hesitate to come and visit this exclusive home. The exposed data is merely informative and has no contractual value. The offer is subject to errors, price changes, omissions, availability and/or withdrawal from the market without prior notice. The indicated price includes real estate