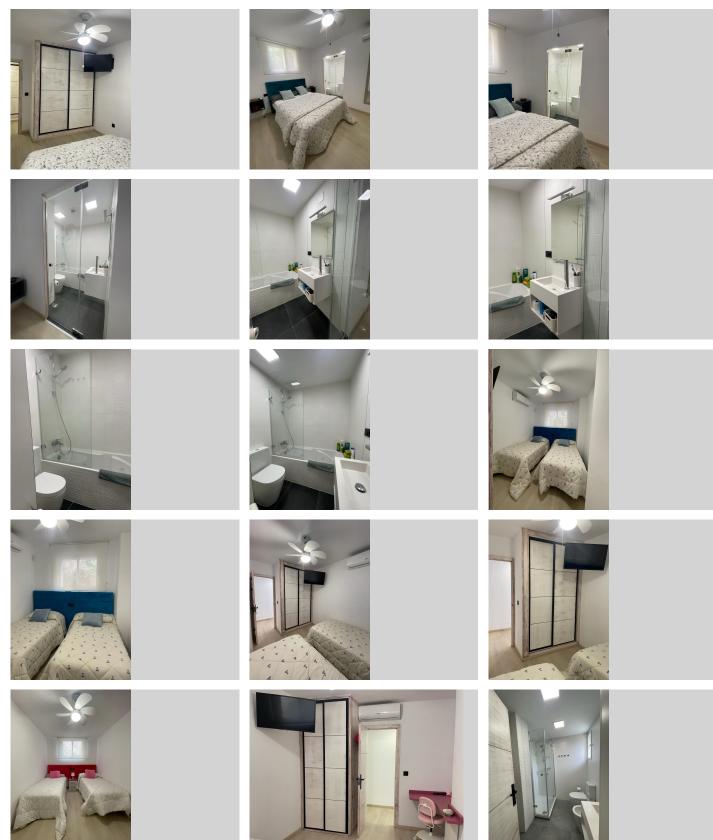

## REF# R4644163 - 680.000 €

| 3    | 2     | 274 m² |
|------|-------|--------|
| Beds | Baths | Built  |

We present this jewel for sale in the capital of the Costa del Sol! Fantastic apartment completely renovated with top quality, on the first line of the Bajondillo beach in Torremolinos, just 15 meters from the beach! Where in many communities you go down to take a bath in the pool, here you go down faster to the beach, to enjoy our waters, our beach bars and our Mediterranean lifestyle. This house is made up of 3 double bedrooms with built-in wardrobes, 2 bathrooms (1 en suite), a living-dining room with impressive and unobstructed views of the Mediterranean, a modern kitchen with an open peninsula in the living room, in one of the buildings closest to the beach. from Torremolinos, and located on the top floor of the building, with no neighbors above. In addition, the urbanization has community parking. In the area there are new constructions, but it has neither the views, nor the proximity to the beach of this apartment, nor the price. In one of the most developed areas of the Costa del Sol, a 15-minute walk from the Costa del Sol commuter train station, a 10-minute drive from the Plaza Mayor shopping center, 15 minutes from the airport and 20 minutes from the Ave María Zambrano Station (where you can combine with the suburban train) and from the center of Malaga. Do not hesitate to come and visit this exclusive home. The exposed data is merely informative and has no contractual value. The offer is subject to errors, price changes, omissions, availability and/or withdrawal from the market without prior notice. The indicated price includes real estate