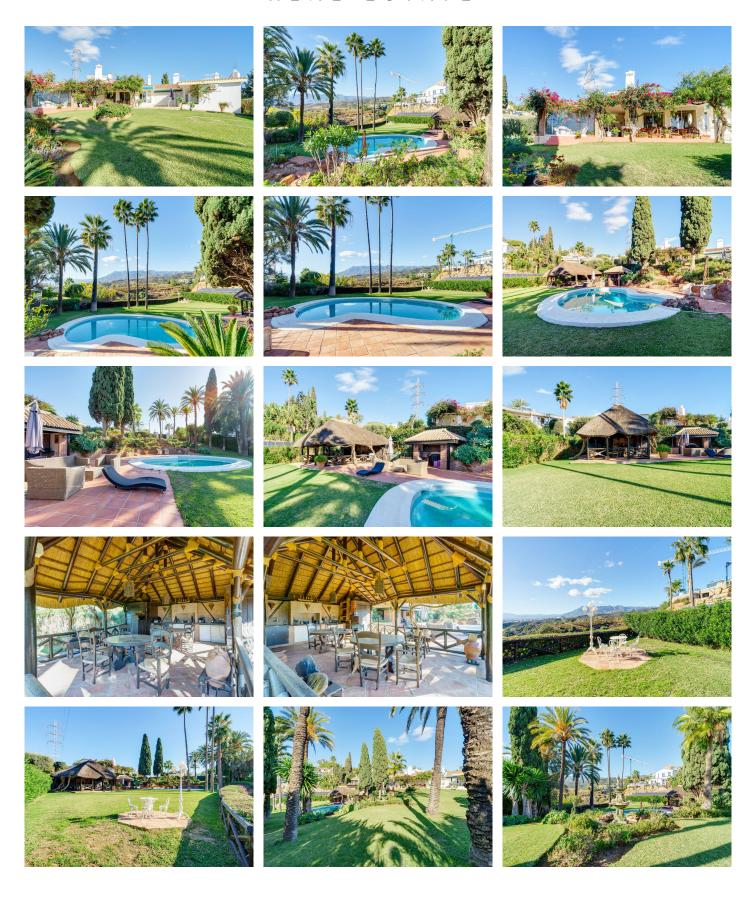

Investment opportunity- LOOK NO FURTHER. We are presenting you with an investment opportunity in El Rosario- a huge double plot currently with a small hacienda bungalow-style Mediterranean house. The new owner can + Either build 2 houses as the plots are divided although currently is enjoying both as a huge garden +refurbishment project on the actual house + built a megamansion enjoying the massive garden with stunning views The massive garden with stunning views is one of the biggest in the area and is a rare find. The sought-after west orientation ensures spectacular sea and mountain views and stunning sunsets. This up-market area in Marbella East is a gated community with a limited number of villas, and there is a waiting list of buyers. Located in a hillside neighborhood, this property is just 10 minutes away from Marbella Center and 2 minutes away from the best beaches and popular beach venues. It's also just 2 minutes from the top 5 schools in Marbella and surrounded by golf courses and nature. In addition, there is a business center just 1 minute away and amenities nearby such as a supermarket, pharmacy, and offices. This is truly a must-see opportunity for anyone looking for a unique and special property in a prime location.