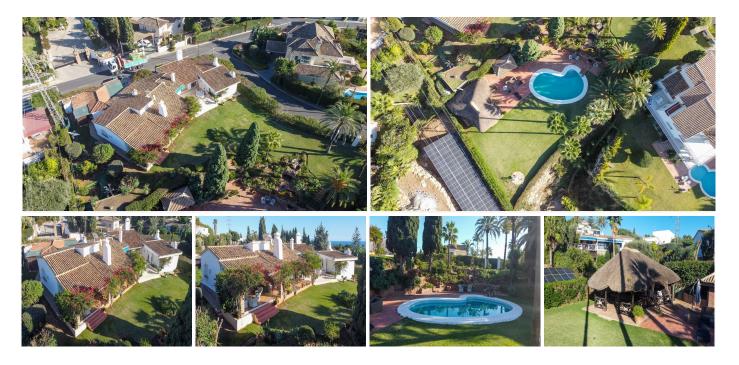

#### HOUSE IN EL ROSARIO

El Rosario

REF# R4644235 - 1.800.000 €

| 3    | 3     | 234 m² | 2162 m <sup>2</sup> |
|------|-------|--------|---------------------|
| Beds | Baths | Built  | Plot                |

Investment opportunity- LOOK NO FURTHER. We are presenting you with an investment opportunity in El Rosario- a huge double plot currently with a small hacienda bungalow-style Mediterranean house. The new owner can + Either build 2 houses as the plots are divided although currently is enjoying both as a huge garden +refurbishment project on the actual house + built a megamansion enjoying the massive garden with stunning views The massive garden with stunning views is one of the biggest in the area and is a rare find. The sought-after west orientation ensures spectacular sea and mountain views and stunning sunsets. This up-market area in Marbella East is a gated community with a limited number of villas, and there is a waiting list of buyers. Located in a hillside neighborhood, this property is just 10 minutes away from Marbella Center and 2 minutes away from the best beaches and popular beach venues. It's also just 2 minutes from the top 5 schools in Marbella and surrounded by golf courses and nature. In addition, there is a business center just 1 minute away and amenities nearby such as a supermarket, pharmacy, and offices. This is truly a must-see opportunity for anyone looking for a unique and special property in a prime location.