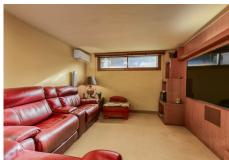

La Alzambra, Puerto Banus – Large, bright and very well constructed; southwest facing townhouse, well located close to the amenities and beaches of Puerto Banus and with access to a wonderful community pool and community gardens, as well as 24-hour security. The property has three ensuite bedrooms, with the possibility to easily create four bedroom suites in total. The ground floor comprises a large, fully fitted kitchen with dining area and breakfast bar, as well as an L-shaped lounge with fireplace. There is a private terrace as well as a private enclosed garden. There is also a guest bathroom on this level. The first floor comprises three full double bedroom suites, each with its own ensuite bathroom. The principal bedroom enjoys it's own private sun terrace. There is also a gallery landing with a vaulted entrance hall. The basement comprises a large cinema room which also has a full wet-bar and a bathroom. There is also storage, a laundry room and a private garage for one car. There is additional off street parking. La Alzambra is a high-end community which is immaculately maintained and has excellent 24-hour security. The property also enjoys access to the community swimming pool.