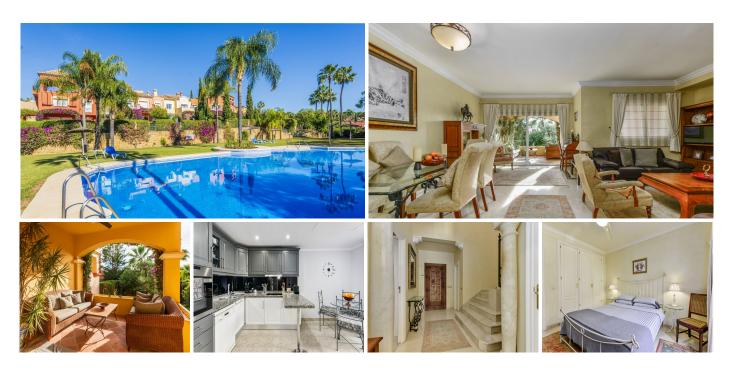

## TOWNHOUSE IN NUEVA ANDALUCÍA

Nueva Andalucía

REF# R4644610 - 1.295.000 €

| 4    | 4.5   | 242 m² | 42 m² | 32 m²   |
|------|-------|--------|-------|---------|
| Beds | Baths | Built  | Plot  | Terrace |

La Alzambra, Puerto Banus – Large, bright and very well constructed; southwest facing townhouse, well located close to the amenities and beaches of Puerto Banus and with access to a wonderful community pool and community gardens, as well as 24-hour security. The property has three ensuite bedrooms, with the possibility to easily create four bedroom suites in total. The ground floor comprises a large, fully fitted kitchen with dining area and breakfast bar, as well as an L-shaped lounge with fireplace. There is a private terrace as well as a private enclosed garden. There is also a guest bathroom on this level. The first floor comprises three full double bedroom suites, each with its own ensuite bathroom. The principal bedroom enjoys it's own private sun terrace. There is also a gallery landing with a vaulted entrance hall. The basement comprises a large cinema room which also has a full wet-bar and a bathroom. There is also storage, a laundry room and a private garage for one car. There is additional off street parking. La Alzambra is a high-end community which is immaculately maintained and has excellent 24-hour security. The property also enjoys access to the community swimming pool.