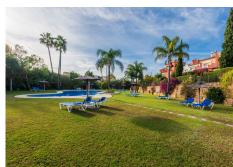

La Alzambra, Puerto Banus – Large, bright and very well constructed; southwest facing townhouse, well located close to the amenities and beaches of Puerto Banus and with access to a wonderful community pool and community gardens, as well as 24-hour security. The property has three ensuite bedrooms, with the possibility to easily create four bedroom suites in total. The ground floor comprises a large, fully fitted kitchen with dining area and breakfast bar, as well as an L-shaped lounge with fireplace. There is a private terrace as well as a private enclosed garden. There is also a guest bathroom on this level. The first floor comprises three full double bedroom suites, each with its own ensuite bathroom. The principal bedroom enjoys it's own private sun terrace. There is also a gallery landing with a vaulted entrance hall. The basement comprises a large cinema room which also has a full wet-bar and a bathroom. There is also storage, a laundry room and a private garage for one car. There is additional off street parking. La Alzambra is a high-end community which is immaculately maintained and has excellent 24-hour security. The property also enjoys access to the community swimming pool.