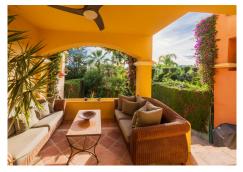

La Alzambra, Puerto Banus – Large, bright and very well constructed; southwest facing townhouse, well located close to the amenities and beaches of Puerto Banus and with access to a wonderful community pool and community gardens, as well as 24-hour security. The property has three ensuite bedrooms, with the possibility to easily create four bedroom suites in total. The ground floor comprises a large, fully fitted kitchen with dining area and breakfast bar, as well as an L-shaped lounge with fireplace. There is a private terrace as well as a private enclosed garden. There is also a guest bathroom on this level. The first floor comprises three full double bedroom suites, each with its own ensuite bathroom. The principal bedroom enjoys it's own private sun terrace. There is also a gallery landing with a vaulted entrance hall. The basement comprises a large cinema room which also has a full wet-bar and a bathroom. There is also storage, a laundry room and a private garage for one car. There is additional off street parking. La Alzambra is a high-end community which is immaculately maintained and has excellent 24-hour security. The property also enjoys access to the community swimming pool.