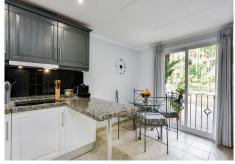

La Alzambra, Puerto Banus – Large, bright and very well constructed; southwest facing townhouse, well located close to the amenities and beaches of Puerto Banus and with access to a wonderful community pool and community gardens, as well as 24-hour security. The property has three ensuite bedrooms, with the possibility to easily create four bedroom suites in total. The ground floor comprises a large, fully fitted kitchen with dining area and breakfast bar, as well as an L-shaped lounge with fireplace. There is a private terrace as well as a private enclosed garden. There is also a guest bathroom on this level. The first floor comprises three full double bedroom suites, each with its own ensuite bathroom. The principal bedroom enjoys it's own private sun terrace. There is also a gallery landing with a vaulted entrance hall. The basement comprises a large cinema room which also has a full wet-bar and a bathroom. There is also storage, a laundry room and a private garage for one car. There is additional off street parking. La Alzambra is a high-end community which is immaculately maintained and has excellent 24-hour security. The property also enjoys access to the community swimming pool.