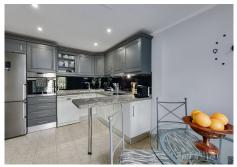

La Alzambra, Puerto Banus – Large, bright and very well constructed; southwest facing townhouse, well located close to the amenities and beaches of Puerto Banus and with access to a wonderful community pool and community gardens, as well as 24-hour security. The property has three ensuite bedrooms, with the possibility to easily create four bedroom suites in total. The ground floor comprises a large, fully fitted kitchen with dining area and breakfast bar, as well as an L-shaped lounge with fireplace. There is a private terrace as well as a private enclosed garden. There is also a guest bathroom on this level. The first floor comprises three full double bedroom suites, each with its own ensuite bathroom. The principal bedroom enjoys it's own private sun terrace. There is also a gallery landing with a vaulted entrance hall. The basement comprises a large cinema room which also has a full wet-bar and a bathroom. There is also storage, a laundry room and a private garage for one car. There is additional off street parking. La Alzambra is a high-end community which is immaculately maintained and has excellent 24-hour security. The property also enjoys access to the community swimming pool.