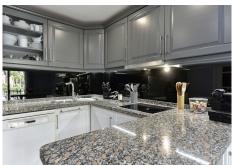

La Alzambra, Puerto Banus – Large, bright and very well constructed; southwest facing townhouse, well located close to the amenities and beaches of Puerto Banus and with access to a wonderful community pool and community gardens, as well as 24-hour security. The property has three ensuite bedrooms, with the possibility to easily create four bedroom suites in total. The ground floor comprises a large, fully fitted kitchen with dining area and breakfast bar, as well as an L-shaped lounge with fireplace. There is a private terrace as well as a private enclosed garden. There is also a guest bathroom on this level. The first floor comprises three full double bedroom suites, each with its own ensuite bathroom. The principal bedroom enjoys it's own private sun terrace. There is also a gallery landing with a vaulted entrance hall. The basement comprises a large cinema room which also has a full wet-bar and a bathroom. There is also storage, a laundry room and a private garage for one car. There is additional off street parking. La Alzambra is a high-end community which is immaculately maintained and has excellent 24-hour security. The property also enjoys access to the community swimming pool.