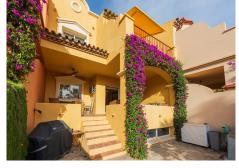

## TOWNHOUSE IN NUEVA ANDALUCÍA

Nueva Andalucía

REF# R4644610 - 1.295.000 €

| 4    | 4.5   | 242 m² | 42 m² | 32 m²   |
|------|-------|--------|-------|---------|
| Beds | Baths | Built  | Plot  | Terrace |

La Alzambra, Puerto Banus – Large, bright and very well constructed; southwest facing townhouse, well located close to the amenities and beaches of Puerto Banus and with access to a wonderful community pool and community gardens, as well as 24-hour security. The property has three ensuite bedrooms, with the possibility to easily create four bedroom suites in total. The ground floor comprises a large, fully fitted kitchen with dining area and breakfast bar, as well as an L-shaped lounge with fireplace. There is a private terrace as well as a private enclosed garden. There is also a guest bathroom on this level. The first floor comprises three full double bedroom suites, each with its own ensuite bathroom. The principal bedroom enjoys it's own private sun terrace. There is also a gallery landing with a vaulted entrance hall. The basement comprises a large cinema room which also has a full wet-bar and a bathroom. There is also storage, a laundry room and a private garage for one car. There is additional off street parking. La Alzambra is a high-end community which is immaculately maintained and has excellent 24-hour security. The property also enjoys access to the community swimming pool.