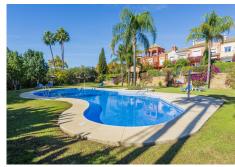

La Alzambra, Puerto Banus – Large, bright and very well constructed; southwest facing townhouse, well located close to the amenities and beaches of Puerto Banus and with access to a wonderful community pool and community gardens, as well as 24-hour security. The property has three ensuite bedrooms, with the possibility to easily create four bedroom suites in total. The ground floor comprises a large, fully fitted kitchen with dining area and breakfast bar, as well as an L-shaped lounge with fireplace. There is a private terrace as well as a private enclosed garden. There is also a guest bathroom on this level. The first floor comprises three full double bedroom suites, each with its own ensuite bathroom. The principal bedroom enjoys it's own private sun terrace. There is also a gallery landing with a vaulted entrance hall. The basement comprises a large cinema room which also has a full wet-bar and a bathroom. There is also storage, a laundry room and a private garage for one car. There is additional off street parking. La Alzambra is a high-end community which is immaculately maintained and has excellent 24-hour security. The property also enjoys access to the community swimming pool.