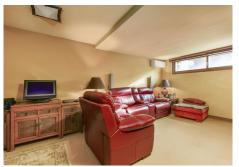

La Alzambra, Puerto Banus – Large, bright and very well constructed; southwest facing townhouse, well located close to the amenities and beaches of Puerto Banus and with access to a wonderful community pool and community gardens, as well as 24-hour security. The property has three ensuite bedrooms, with the possibility to easily create four bedroom suites in total. The ground floor comprises a large, fully fitted kitchen with dining area and breakfast bar, as well as an L-shaped lounge with fireplace. There is a private terrace as well as a private enclosed garden. There is also a guest bathroom on this level. The first floor comprises three full double bedroom suites, each with its own ensuite bathroom. The principal bedroom enjoys it's own private sun terrace. There is also a gallery landing with a vaulted entrance hall. The basement comprises a large cinema room which also has a full wet-bar and a bathroom. There is also storage, a laundry room and a private garage for one car. There is additional off street parking. La Alzambra is a high-end community which is immaculately maintained and has excellent 24-hour security. The property also enjoys access to the community swimming pool.