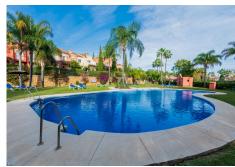

La Alzambra, Puerto Banus – Large, bright and very well constructed; southwest facing townhouse, well located close to the amenities and beaches of Puerto Banus and with access to a wonderful community pool and community gardens, as well as 24-hour security. The property has three ensuite bedrooms, with the possibility to easily create four bedroom suites in total. The ground floor comprises a large, fully fitted kitchen with dining area and breakfast bar, as well as an L-shaped lounge with fireplace. There is a private terrace as well as a private enclosed garden. There is also a guest bathroom on this level. The first floor comprises three full double bedroom suites, each with its own ensuite bathroom. The principal bedroom enjoys it's own private sun terrace. There is also a gallery landing with a vaulted entrance hall. The basement comprises a large cinema room which also has a full wet-bar and a bathroom. There is also storage, a laundry room and a private garage for one car. There is additional off street parking. La Alzambra is a high-end community which is immaculately maintained and has excellent 24-hour security. The property also enjoys access to the community swimming pool.