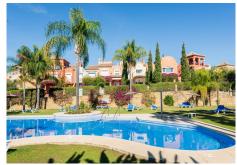

La Alzambra, Puerto Banus – Large, bright and very well constructed; southwest facing townhouse, well located close to the amenities and beaches of Puerto Banus and with access to a wonderful community pool and community gardens, as well as 24-hour security. The property has three ensuite bedrooms, with the possibility to easily create four bedroom suites in total. The ground floor comprises a large, fully fitted kitchen with dining area and breakfast bar, as well as an L-shaped lounge with fireplace. There is a private terrace as well as a private enclosed garden. There is also a guest bathroom on this level. The first floor comprises three full double bedroom suites, each with its own ensuite bathroom. The principal bedroom enjoys it's own private sun terrace. There is also a gallery landing with a vaulted entrance hall. The basement comprises a large cinema room which also has a full wet-bar and a bathroom. There is also storage, a laundry room and a private garage for one car. There is additional off street parking. La Alzambra is a high-end community which is immaculately maintained and has excellent 24-hour security. The property also enjoys access to the community swimming pool.