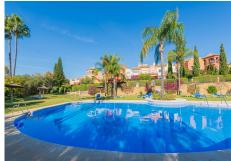

La Alzambra, Puerto Banus – Large, bright and very well constructed; southwest facing townhouse, well located close to the amenities and beaches of Puerto Banus and with access to a wonderful community pool and community gardens, as well as 24-hour security. The property has three ensuite bedrooms, with the possibility to easily create four bedroom suites in total. The ground floor comprises a large, fully fitted kitchen with dining area and breakfast bar, as well as an L-shaped lounge with fireplace. There is a private terrace as well as a private enclosed garden. There is also a guest bathroom on this level. The first floor comprises three full double bedroom suites, each with its own ensuite bathroom. The principal bedroom enjoys it's own private sun terrace. There is also a gallery landing with a vaulted entrance hall. The basement comprises a large cinema room which also has a full wet-bar and a bathroom. There is also storage, a laundry room and a private garage for one car. There is additional off street parking. La Alzambra is a high-end community which is immaculately maintained and has excellent 24-hour security. The property also enjoys access to the community swimming pool.