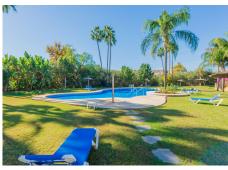

La Alzambra, Puerto Banus – Large, bright and very well constructed; southwest facing townhouse, well located close to the amenities and beaches of Puerto Banus and with access to a wonderful community pool and community gardens, as well as 24-hour security. The property has three ensuite bedrooms, with the possibility to easily create four bedroom suites in total. The ground floor comprises a large, fully fitted kitchen with dining area and breakfast bar, as well as an L-shaped lounge with fireplace. There is a private terrace as well as a private enclosed garden. There is also a guest bathroom on this level. The first floor comprises three full double bedroom suites, each with its own ensuite bathroom. The principal bedroom enjoys it's own private sun terrace. There is also a gallery landing with a vaulted entrance hall. The basement comprises a large cinema room which also has a full wet-bar and a bathroom. There is also storage, a laundry room and a private garage for one car. There is additional off street parking. La Alzambra is a high-end community which is immaculately maintained and has excellent 24-hour security. The property also enjoys access to the community swimming pool.