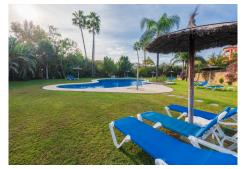

La Alzambra, Puerto Banus – Large, bright and very well constructed; southwest facing townhouse, well located close to the amenities and beaches of Puerto Banus and with access to a wonderful community pool and community gardens, as well as 24-hour security. The property has three ensuite bedrooms, with the possibility to easily create four bedroom suites in total. The ground floor comprises a large, fully fitted kitchen with dining area and breakfast bar, as well as an L-shaped lounge with fireplace. There is a private terrace as well as a private enclosed garden. There is also a guest bathroom on this level. The first floor comprises three full double bedroom suites, each with its own ensuite bathroom. The principal bedroom enjoys it's own private sun terrace. There is also a gallery landing with a vaulted entrance hall. The basement comprises a large cinema room which also has a full wet-bar and a bathroom. There is also storage, a laundry room and a private garage for one car. There is additional off street parking. La Alzambra is a high-end community which is immaculately maintained and has excellent 24-hour security. The property also enjoys access to the community swimming pool.