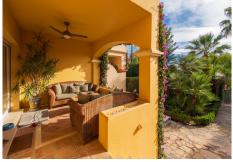

La Alzambra, Puerto Banus – Large, bright and very well constructed; southwest facing townhouse, well located close to the amenities and beaches of Puerto Banus and with access to a wonderful community pool and community gardens, as well as 24-hour security. The property has three ensuite bedrooms, with the possibility to easily create four bedroom suites in total. The ground floor comprises a large, fully fitted kitchen with dining area and breakfast bar, as well as an L-shaped lounge with fireplace. There is a private terrace as well as a private enclosed garden. There is also a guest bathroom on this level. The first floor comprises three full double bedroom suites, each with its own ensuite bathroom. The principal bedroom enjoys it's own private sun terrace. There is also a gallery landing with a vaulted entrance hall. The basement comprises a large cinema room which also has a full wet-bar and a bathroom. There is also storage, a laundry room and a private garage for one car. There is additional off street parking. La Alzambra is a high-end community which is immaculately maintained and has excellent 24-hour security. The property also enjoys access to the community swimming pool.