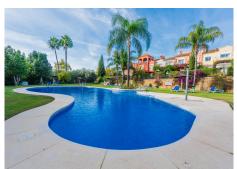

La Alzambra, Puerto Banus – Large, bright and very well constructed; southwest facing townhouse, well located close to the amenities and beaches of Puerto Banus and with access to a wonderful community pool and community gardens, as well as 24-hour security. The property has three ensuite bedrooms, with the possibility to easily create four bedroom suites in total. The ground floor comprises a large, fully fitted kitchen with dining area and breakfast bar, as well as an L-shaped lounge with fireplace. There is a private terrace as well as a private enclosed garden. There is also a guest bathroom on this level. The first floor comprises three full double bedroom suites, each with its own ensuite bathroom. The principal bedroom enjoys it's own private sun terrace. There is also a gallery landing with a vaulted entrance hall. The basement comprises a large cinema room which also has a full wet-bar and a bathroom. There is also storage, a laundry room and a private garage for one car. There is additional off street parking. La Alzambra is a high-end community which is immaculately maintained and has excellent 24-hour security. The property also enjoys access to the community swimming pool.