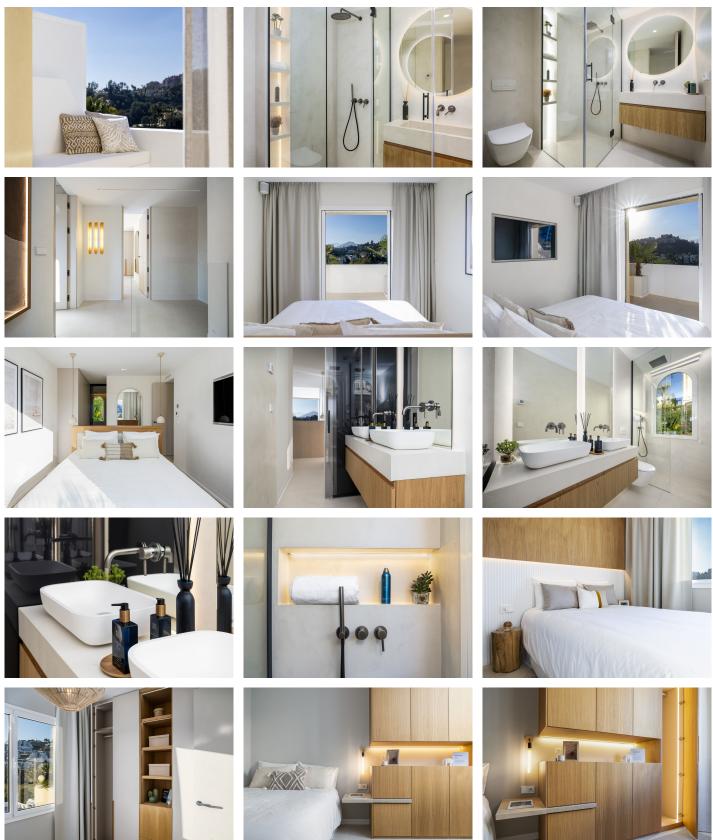

## REF# R4647817 - 975.000 €

| 3    | 3.5   | 160 m² | 45 m²   |
|------|-------|--------|---------|
| Beds | Baths | Built  | Terrace |

Located within the gated community of La Quinta Hills, Maison Bohème is an exceptional duplex penthouse that offers an unparalleled lifestyle in Benahavis. Meticulously renovated to the highest standards, this property epitomizes luxury living surrounded by the serene landscapes of La Quinta Golf Course. The first floor welcomes you with an expansive living area seamlessly connected to a gourmet kitchen featuring premium Smeg appliances. Step out onto the terrace to enjoy views to hills and the sea. A guest toilet adds convenience to this level. Ascending to the second floor, discover three tranquil bedrooms, including a master suite with an en suite bathroom, while the other two bedrooms share a beautifully appointed bathroom. Enjoy the comfort of floor heating in the bathrooms throughout this floor. Crowning this stunning home is the third-level roof terrace, offering breathtaking views of the golf course and sea, along with a designated dining and barbecue area for memorable outdoor gatherings. Within close proximity to La Quinta Golf Club, as well as the amenities of Puerto Banus and San Pedro, this duplex penthouse presents an exceptional opportunity to experience luxurious Mediterranean living at its finest.