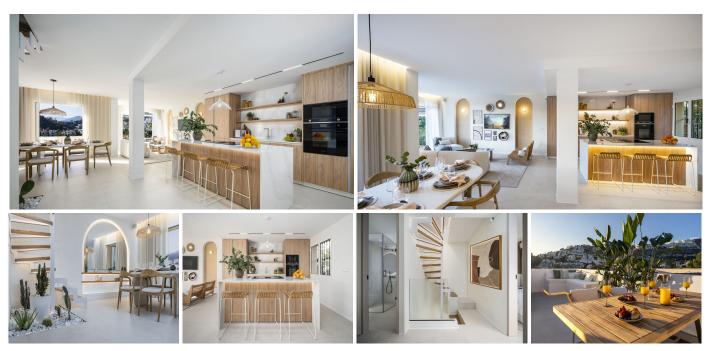

## REF# R4647817 - 975.000 €

| 3    | 3.5   | 160 m² | 45 m²   |
|------|-------|--------|---------|
| Beds | Baths | Built  | Terrace |

Located within the gated community of La Quinta Hills, Maison Bohème is an exceptional duplex penthouse that offers an unparalleled lifestyle in Benahavis. Meticulously renovated to the highest standards, this property epitomizes luxury living surrounded by the serene landscapes of La Quinta Golf Course. The first floor welcomes you with an expansive living area seamlessly connected to a gourmet kitchen featuring premium Smeg appliances. Step out onto the terrace to enjoy views to hills and the sea. A guest toilet adds convenience to this level. Ascending to the second floor, discover three tranquil bedrooms, including a master suite with an en suite bathroom, while the other two bedrooms share a beautifully appointed bathroom. Enjoy the comfort of floor heating in the bathrooms throughout this floor. Crowning this stunning home is the third-level roof terrace, offering breathtaking views of the golf course and sea, along with a designated dining and barbecue area for memorable outdoor gatherings. Within close proximity to La Quinta Golf Club, as well as the amenities of Puerto Banus and San Pedro, this duplex penthouse presents an exceptional opportunity to experience luxurious Mediterranean living at its finest.