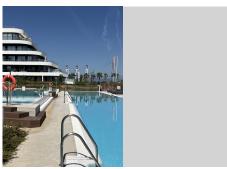

#### REF# R4650190 - 1.349.000 €

| 3    | 2.5   | 121 m² | 29 m²   |
|------|-------|--------|---------|
| Beds | Baths | Built  | Terrace |

Residencial Nereidas, a 104-unit residence on the beachfront in Torremolinos that stands out for the impressive geometry of its façade and its avant-garde and innovative design, has received the Outstanding Real Estate Project award. Now you have the opportunity to acquire this fabulous turnkey apartment with exceptional views of the Mediterranean. The apartment is built with high quality materials and all the equipment you could wish for, such as underfloor heating, air conditioning, Gunni & Trentino kitchen fully equipped with Bosch brand appliances as well as a storage room and two (2) parking spaces. parking. The total area including the terrace is 148.24 square meters. It is located in an apartment complex that has a fully equipped gym, two large outdoor swimming pools (one of them an Olympic size pool) and in the winter you can enjoy a heated indoor pool, sauna and Turkish bath. The complex also has a concierge and security 24 hours a day. The situation could not be better. In addition to the absolute proximity to the sea, the golf course is just 800 meters away. It is only 1.5 km from the Plaza Mayor shopping center and 6 km from Malaga International Airport and only 650 meters from the Parada Los Alamós Cercanías station (Málaga-Fuengirola line). The area is known for its wide range of restaurants and Beach Clubs. If you are looking for an apartment that is something out of the ordinary, this is the apartment for you! Tourist rental not allowed!