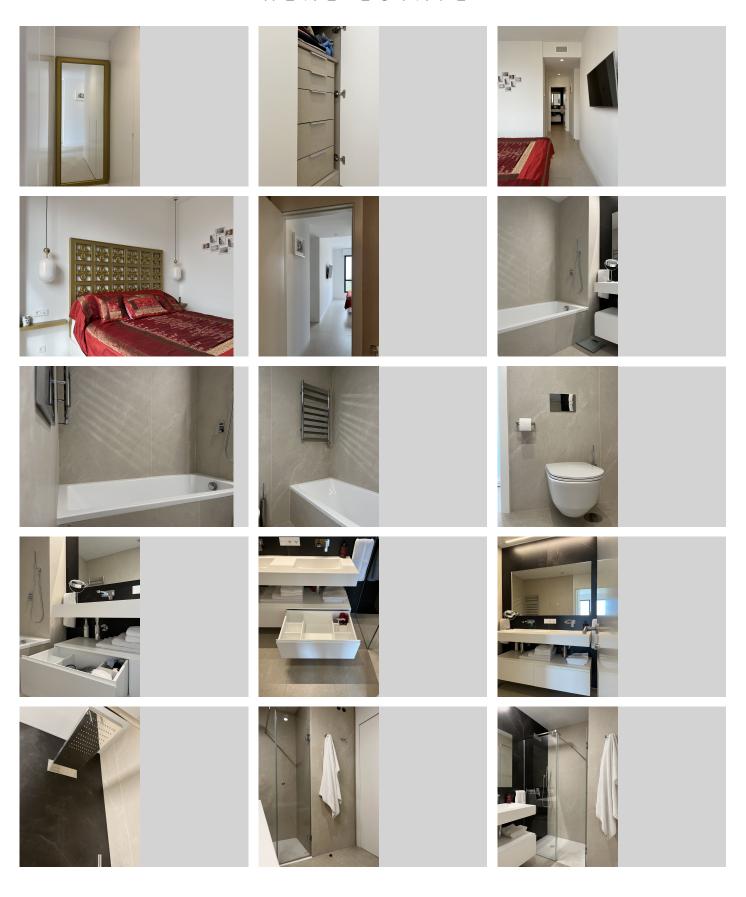

#### REF# R4650190 - 1.349.000 €

| 3    | 2.5   | 121 m² | 29 m²   |
|------|-------|--------|---------|
| Beds | Baths | Built  | Terrace |

Residencial Nereidas, a 104-unit residence on the beachfront in Torremolinos that stands out for the impressive geometry of its façade and its avant-garde and innovative design, has received the Outstanding Real Estate Project award. Now you have the opportunity to acquire this fabulous turnkey apartment with exceptional views of the Mediterranean. The apartment is built with high quality materials and all the equipment you could wish for, such as underfloor heating, air conditioning, Gunni & Trentino kitchen fully equipped with Bosch brand appliances as well as a storage room and two (2) parking spaces. parking. The total area including the terrace is 148.24 square meters. It is located in an apartment complex that has a fully equipped gym, two large outdoor swimming pools (one of them an Olympic size pool) and in the winter you can enjoy a heated indoor pool, sauna and Turkish bath. The complex also has a concierge and security 24 hours a day. The situation could not be better. In addition to the absolute proximity to the sea, the golf course is just 800 meters away. It is only 1.5 km from the Plaza Mayor shopping center and 6 km from Malaga International Airport and only 650 meters from the Parada Los Alamós Cercanías station (Málaga-Fuengirola line). The area is known for its wide range of restaurants and Beach Clubs. If you are looking for an apartment that is something out of the ordinary, this is the apartment for you! Tourist rental not allowed!