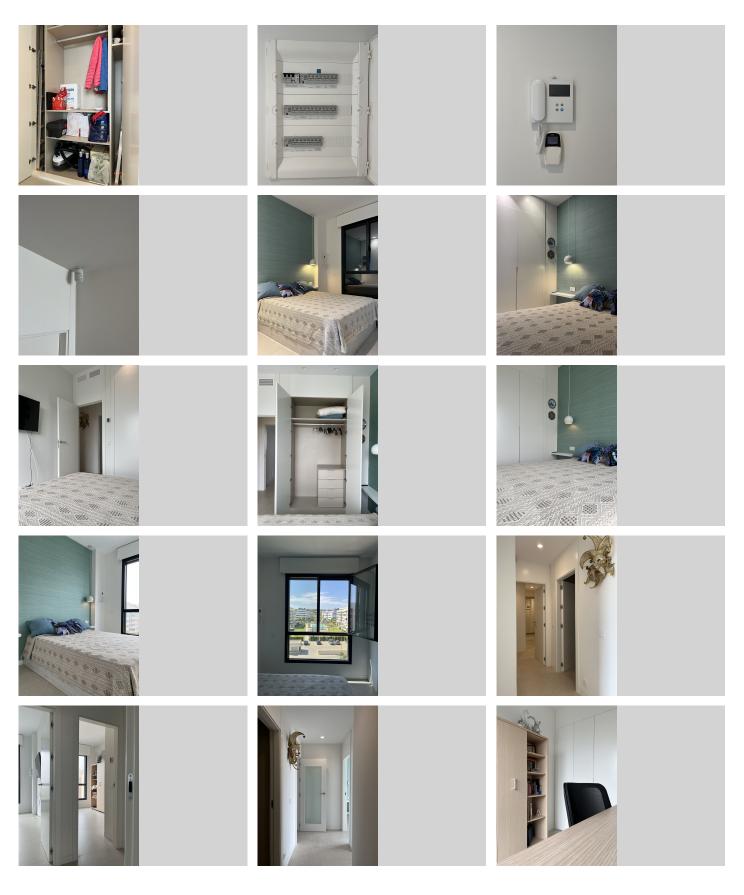

#### REF# R4650190 - 1.349.000 €

| 3    | 2.5   | 121 m² | 29 m²   |
|------|-------|--------|---------|
| Beds | Baths | Built  | Terrace |

Residencial Nereidas, a 104-unit residence on the beachfront in Torremolinos that stands out for the impressive geometry of its façade and its avant-garde and innovative design, has received the Outstanding Real Estate Project award. Now you have the opportunity to acquire this fabulous turnkey apartment with exceptional views of the Mediterranean. The apartment is built with high quality materials and all the equipment you could wish for, such as underfloor heating, air conditioning, Gunni & Trentino kitchen fully equipped with Bosch brand appliances as well as a storage room and two (2) parking spaces. parking. The total area including the terrace is 148.24 square meters. It is located in an apartment complex that has a fully equipped gym, two large outdoor swimming pools (one of them an Olympic size pool) and in the winter you can enjoy a heated indoor pool, sauna and Turkish bath. The complex also has a concierge and security 24 hours a day. The situation could not be better. In addition to the absolute proximity to the sea, the golf course is just 800 meters away. It is only 1.5 km from the Plaza Mayor shopping center and 6 km from Malaga International Airport and only 650 meters from the Parada Los Alamós Cercanías station (Málaga-Fuengirola line). The area is known for its wide range of restaurants and Beach Clubs. If you are looking for an apartment that is something out of the ordinary, this is the apartment for you! Tourist rental not allowed!