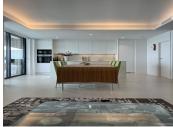

#### REF# R4650190 - 1.349.000 €

| 3    | 2.5   | 121 m² | 29 m²   |
|------|-------|--------|---------|
| Beds | Baths | Built  | Terrace |

Residencial Nereidas, a 104-unit residence on the beachfront in Torremolinos that stands out for the impressive geometry of its façade and its avant-garde and innovative design, has received the Outstanding Real Estate Project award. Now you have the opportunity to acquire this fabulous turnkey apartment with exceptional views of the Mediterranean. The apartment is built with high quality materials and all the equipment you could wish for, such as underfloor heating, air conditioning, Gunni & Trentino kitchen fully equipped with Bosch brand appliances as well as a storage room and two (2) parking spaces. parking. The total area including the terrace is 148.24 square meters. It is located in an apartment complex that has a fully equipped gym, two large outdoor swimming pools (one of them an Olympic size pool) and in the winter you can enjoy a heated indoor pool, sauna and Turkish bath. The complex also has a concierge and security 24 hours a day. The situation could not be better. In addition to the absolute proximity to the sea, the golf course is just 800 meters away. It is only 1.5 km from the Plaza Mayor shopping center and 6 km from Malaga International Airport and only 650 meters from the Parada Los Alamós Cercanías station (Málaga-Fuengirola line). The area is known for its wide range of restaurants and Beach Clubs. If you are looking for an apartment that is something out of the ordinary, this is the apartment for you! Tourist rental not allowed!