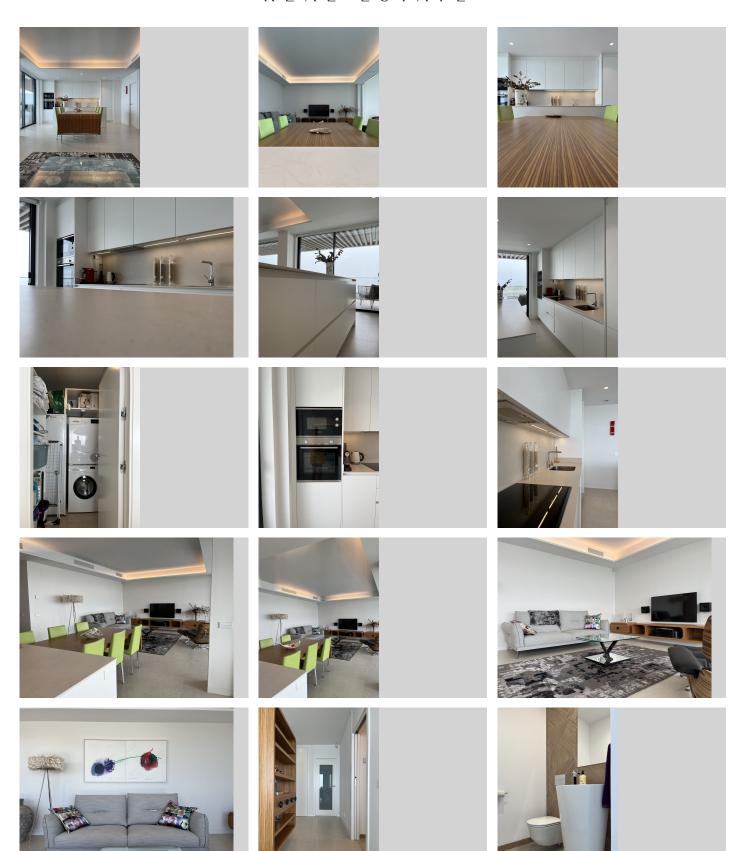

#### REF# R4650190 - 1.349.000 €

| 3    | 2.5   | 121 m² | 29 m²   |
|------|-------|--------|---------|
| Beds | Baths | Built  | Terrace |

Residencial Nereidas, a 104-unit residence on the beachfront in Torremolinos that stands out for the impressive geometry of its façade and its avant-garde and innovative design, has received the Outstanding Real Estate Project award. Now you have the opportunity to acquire this fabulous turnkey apartment with exceptional views of the Mediterranean. The apartment is built with high quality materials and all the equipment you could wish for, such as underfloor heating, air conditioning, Gunni & Trentino kitchen fully equipped with Bosch brand appliances as well as a storage room and two (2) parking spaces. parking. The total area including the terrace is 148.24 square meters. It is located in an apartment complex that has a fully equipped gym, two large outdoor swimming pools (one of them an Olympic size pool) and in the winter you can enjoy a heated indoor pool, sauna and Turkish bath. The complex also has a concierge and security 24 hours a day. The situation could not be better. In addition to the absolute proximity to the sea, the golf course is just 800 meters away. It is only 1.5 km from the Plaza Mayor shopping center and 6 km from Malaga International Airport and only 650 meters from the Parada Los Alamós Cercanías station (Málaga-Fuengirola line). The area is known for its wide range of restaurants and Beach Clubs. If you are looking for an apartment that is something out of the ordinary, this is the apartment for you! Tourist rental not allowed!