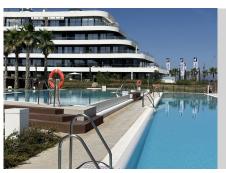

#### REF# R4650190 - 1.349.000 €

| 3    | 2.5   | 121 m² | 29 m²   |
|------|-------|--------|---------|
| Beds | Baths | Built  | Terrace |

Residencial Nereidas, a 104-unit residence on the beachfront in Torremolinos that stands out for the impressive geometry of its façade and its avant-garde and innovative design, has received the Outstanding Real Estate Project award. Now you have the opportunity to acquire this fabulous turnkey apartment with exceptional views of the Mediterranean. The apartment is built with high quality materials and all the equipment you could wish for, such as underfloor heating, air conditioning, Gunni & Trentino kitchen fully equipped with Bosch brand appliances as well as a storage room and two (2) parking spaces. parking. The total area including the terrace is 148.24 square meters. It is located in an apartment complex that has a fully equipped gym, two large outdoor swimming pools (one of them an Olympic size pool) and in the winter you can enjoy a heated indoor pool, sauna and Turkish bath. The complex also has a concierge and security 24 hours a day. The situation could not be better. In addition to the absolute proximity to the sea, the golf course is just 800 meters away. It is only 1.5 km from the Plaza Mayor shopping center and 6 km from Malaga International Airport and only 650 meters from the Parada Los Alamós Cercanías station (Málaga-Fuengirola line). The area is known for its wide range of restaurants and Beach Clubs. If you are looking for an apartment that is something out of the ordinary, this is the apartment for you! Tourist rental not allowed!