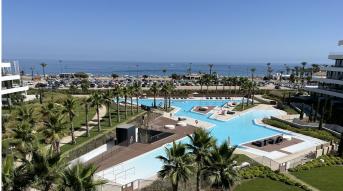

#### REF# R4650190 - 1.349.000 €

| 3    | 2.5   | 121 m² | 29 m²   |
|------|-------|--------|---------|
| Beds | Baths | Built  | Terrace |

Residencial Nereidas, a 104-unit residence on the beachfront in Torremolinos that stands out for the impressive geometry of its façade and its avant-garde and innovative design, has received the Outstanding Real Estate Project award. Now you have the opportunity to acquire this fabulous turnkey apartment with exceptional views of the Mediterranean. The apartment is built with high quality materials and all the equipment you could wish for, such as underfloor heating, air conditioning, Gunni & Trentino kitchen fully equipped with Bosch brand appliances as well as a storage room and two (2) parking spaces. parking. The total area including the terrace is 148.24 square meters. It is located in an apartment complex that has a fully equipped gym, two large outdoor swimming pools (one of them an Olympic size pool) and in the winter you can enjoy a heated indoor pool, sauna and Turkish bath. The complex also has a concierge and security 24 hours a day. The situation could not be better. In addition to the absolute proximity to the sea, the golf course is just 800 meters away. It is only 1.5 km from the Plaza Mayor shopping center and 6 km from Malaga International Airport and only 650 meters from the Parada Los Alamós Cercanías station (Málaga-Fuengirola line). The area is known for its wide range of restaurants and Beach Clubs. If you are looking for an apartment that is something out of the ordinary, this is the apartment for you! Tourist rental not allowed!