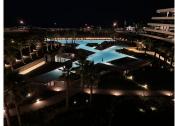

#### REF# R4650190 - 1.349.000 €

| 3    | 2.5   | 121 m² | 29 m²   |
|------|-------|--------|---------|
| Beds | Baths | Built  | Terrace |

Residencial Nereidas, a 104-unit residence on the beachfront in Torremolinos that stands out for the impressive geometry of its façade and its avant-garde and innovative design, has received the Outstanding Real Estate Project award. Now you have the opportunity to acquire this fabulous turnkey apartment with exceptional views of the Mediterranean. The apartment is built with high quality materials and all the equipment you could wish for, such as underfloor heating, air conditioning, Gunni & Trentino kitchen fully equipped with Bosch brand appliances as well as a storage room and two (2) parking spaces. parking. The total area including the terrace is 148.24 square meters. It is located in an apartment complex that has a fully equipped gym, two large outdoor swimming pools (one of them an Olympic size pool) and in the winter you can enjoy a heated indoor pool, sauna and Turkish bath. The complex also has a concierge and security 24 hours a day. The situation could not be better. In addition to the absolute proximity to the sea, the golf course is just 800 meters away. It is only 1.5 km from the Plaza Mayor shopping center and 6 km from Malaga International Airport and only 650 meters from the Parada Los Alamós Cercanías station (Málaga-Fuengirola line). The area is known for its wide range of restaurants and Beach Clubs. If you are looking for an apartment that is something out of the ordinary, this is the apartment for you! Tourist rental not allowed!