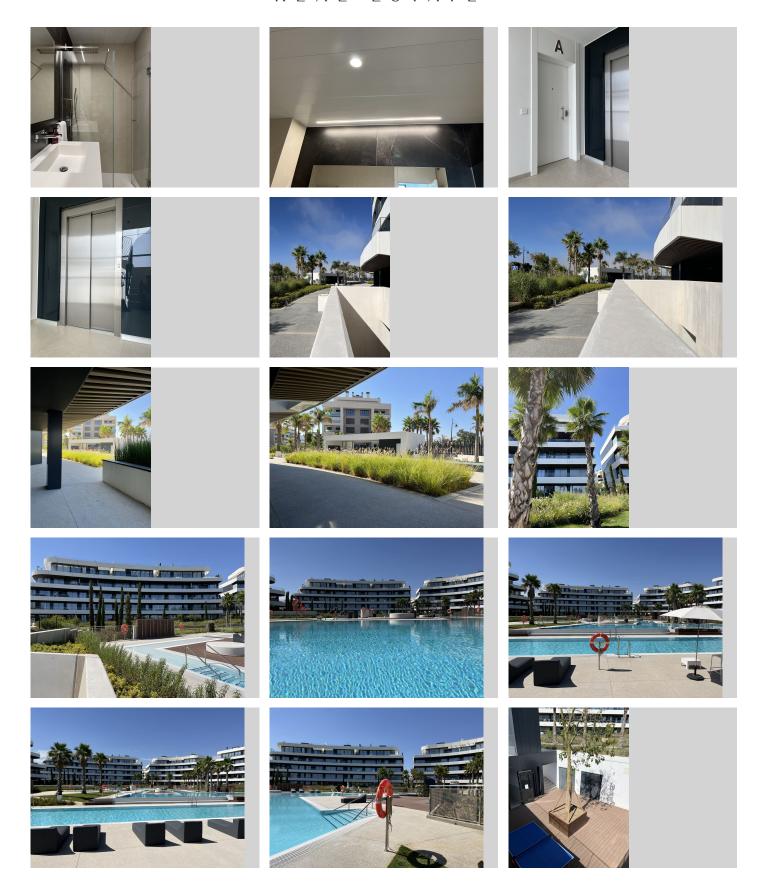

#### REF# R4650190 - 1.349.000 €

| 3    | 2.5   | 121 m² | 29 m²   |
|------|-------|--------|---------|
| Beds | Baths | Built  | Terrace |

Residencial Nereidas, a 104-unit residence on the beachfront in Torremolinos that stands out for the impressive geometry of its façade and its avant-garde and innovative design, has received the Outstanding Real Estate Project award. Now you have the opportunity to acquire this fabulous turnkey apartment with exceptional views of the Mediterranean. The apartment is built with high quality materials and all the equipment you could wish for, such as underfloor heating, air conditioning, Gunni & Trentino kitchen fully equipped with Bosch brand appliances as well as a storage room and two (2) parking spaces. parking. The total area including the terrace is 148.24 square meters. It is located in an apartment complex that has a fully equipped gym, two large outdoor swimming pools (one of them an Olympic size pool) and in the winter you can enjoy a heated indoor pool, sauna and Turkish bath. The complex also has a concierge and security 24 hours a day. The situation could not be better. In addition to the absolute proximity to the sea, the golf course is just 800 meters away. It is only 1.5 km from the Plaza Mayor shopping center and 6 km from Malaga International Airport and only 650 meters from the Parada Los Alamós Cercanías station (Málaga-Fuengirola line). The area is known for its wide range of restaurants and Beach Clubs. If you are looking for an apartment that is something out of the ordinary, this is the apartment for you! Tourist rental not allowed!