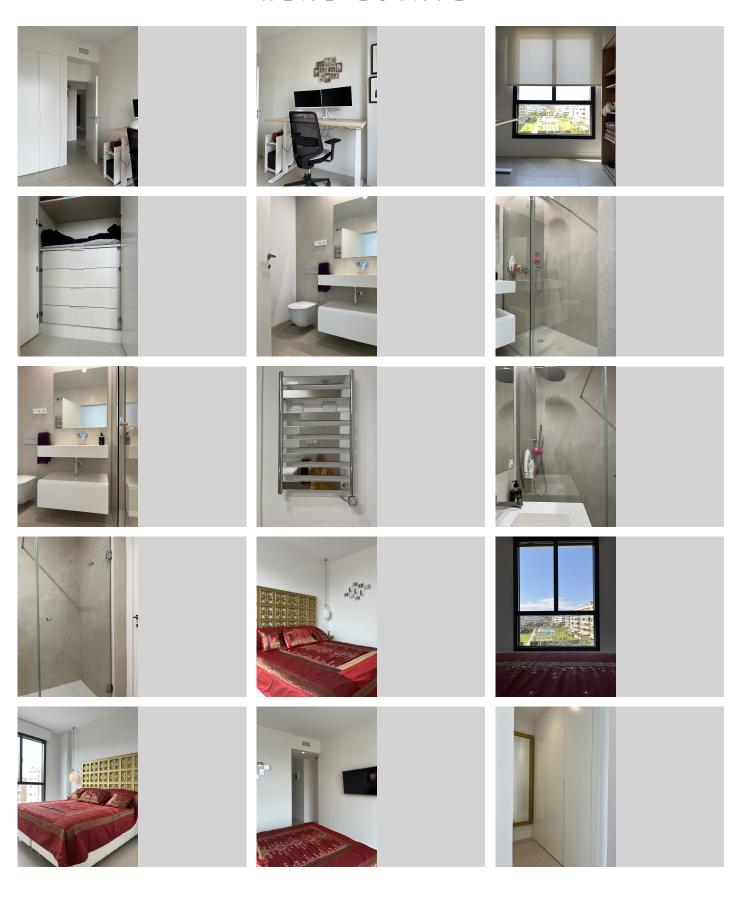

#### REF# R4650190 - 1.349.000 €

| 3    | 2.5   | 121 m² | 29 m²   |
|------|-------|--------|---------|
| Beds | Baths | Built  | Terrace |

Residencial Nereidas, a 104-unit residence on the beachfront in Torremolinos that stands out for the impressive geometry of its façade and its avant-garde and innovative design, has received the Outstanding Real Estate Project award. Now you have the opportunity to acquire this fabulous turnkey apartment with exceptional views of the Mediterranean. The apartment is built with high quality materials and all the equipment you could wish for, such as underfloor heating, air conditioning, Gunni & Trentino kitchen fully equipped with Bosch brand appliances as well as a storage room and two (2) parking spaces. parking. The total area including the terrace is 148.24 square meters. It is located in an apartment complex that has a fully equipped gym, two large outdoor swimming pools (one of them an Olympic size pool) and in the winter you can enjoy a heated indoor pool, sauna and Turkish bath. The complex also has a concierge and security 24 hours a day. The situation could not be better. In addition to the absolute proximity to the sea, the golf course is just 800 meters away. It is only 1.5 km from the Plaza Mayor shopping center and 6 km from Malaga International Airport and only 650 meters from the Parada Los Alamós Cercanías station (Málaga-Fuengirola line). The area is known for its wide range of restaurants and Beach Clubs. If you are looking for an apartment that is something out of the ordinary, this is the apartment for you! Tourist rental not allowed!