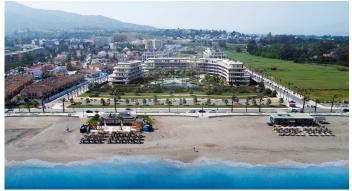

#### REF# R4650190 - 1.349.000 €

| 3    | 2.5   | 121 m² | 29 m²   |
|------|-------|--------|---------|
| Beds | Baths | Built  | Terrace |

Residencial Nereidas, a 104-unit residence on the beachfront in Torremolinos that stands out for the impressive geometry of its façade and its avant-garde and innovative design, has received the Outstanding Real Estate Project award. Now you have the opportunity to acquire this fabulous turnkey apartment with exceptional views of the Mediterranean. The apartment is built with high quality materials and all the equipment you could wish for, such as underfloor heating, air conditioning, Gunni & Trentino kitchen fully equipped with Bosch brand appliances as well as a storage room and two (2) parking spaces. parking. The total area including the terrace is 148.24 square meters. It is located in an apartment complex that has a fully equipped gym, two large outdoor swimming pools (one of them an Olympic size pool) and in the winter you can enjoy a heated indoor pool, sauna and Turkish bath. The complex also has a concierge and security 24 hours a day. The situation could not be better. In addition to the absolute proximity to the sea, the golf course is just 800 meters away. It is only 1.5 km from the Plaza Mayor shopping center and 6 km from Malaga International Airport and only 650 meters from the Parada Los Alamós Cercanías station (Málaga-Fuengirola line). The area is known for its wide range of restaurants and Beach Clubs. If you are looking for an apartment that is something out of the ordinary, this is the apartment for you! Tourist rental not allowed!