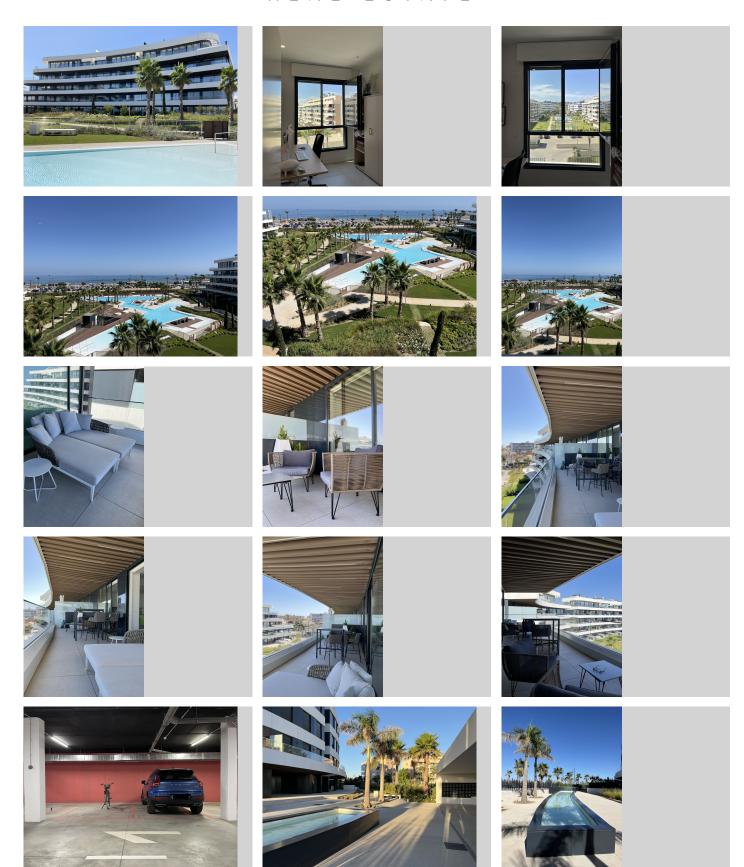

#### REF# R4650190 - 1.349.000 €

| 3    | 2.5   | 121 m² | 29 m²   |
|------|-------|--------|---------|
| Beds | Baths | Built  | Terrace |

Residencial Nereidas, a 104-unit residence on the beachfront in Torremolinos that stands out for the impressive geometry of its façade and its avant-garde and innovative design, has received the Outstanding Real Estate Project award. Now you have the opportunity to acquire this fabulous turnkey apartment with exceptional views of the Mediterranean. The apartment is built with high quality materials and all the equipment you could wish for, such as underfloor heating, air conditioning, Gunni & Trentino kitchen fully equipped with Bosch brand appliances as well as a storage room and two (2) parking spaces. parking. The total area including the terrace is 148.24 square meters. It is located in an apartment complex that has a fully equipped gym, two large outdoor swimming pools (one of them an Olympic size pool) and in the winter you can enjoy a heated indoor pool, sauna and Turkish bath. The complex also has a concierge and security 24 hours a day. The situation could not be better. In addition to the absolute proximity to the sea, the golf course is just 800 meters away. It is only 1.5 km from the Plaza Mayor shopping center and 6 km from Malaga International Airport and only 650 meters from the Parada Los Alamós Cercanías station (Málaga-Fuengirola line). The area is known for its wide range of restaurants and Beach Clubs. If you are looking for an apartment that is something out of the ordinary, this is the apartment for you! Tourist rental not allowed!