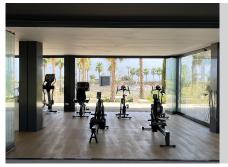

#### REF# R4650190 - 1.349.000 €

| 3    | 2.5   | 121 m² | 29 m²   |
|------|-------|--------|---------|
| Beds | Baths | Built  | Terrace |

Residencial Nereidas, a 104-unit residence on the beachfront in Torremolinos that stands out for the impressive geometry of its façade and its avant-garde and innovative design, has received the Outstanding Real Estate Project award. Now you have the opportunity to acquire this fabulous turnkey apartment with exceptional views of the Mediterranean. The apartment is built with high quality materials and all the equipment you could wish for, such as underfloor heating, air conditioning, Gunni & Trentino kitchen fully equipped with Bosch brand appliances as well as a storage room and two (2) parking spaces. parking. The total area including the terrace is 148.24 square meters. It is located in an apartment complex that has a fully equipped gym, two large outdoor swimming pools (one of them an Olympic size pool) and in the winter you can enjoy a heated indoor pool, sauna and Turkish bath. The complex also has a concierge and security 24 hours a day. The situation could not be better. In addition to the absolute proximity to the sea, the golf course is just 800 meters away. It is only 1.5 km from the Plaza Mayor shopping center and 6 km from Malaga International Airport and only 650 meters from the Parada Los Alamós Cercanías station (Málaga-Fuengirola line). The area is known for its wide range of restaurants and Beach Clubs. If you are looking for an apartment that is something out of the ordinary, this is the apartment for you! Tourist rental not allowed!