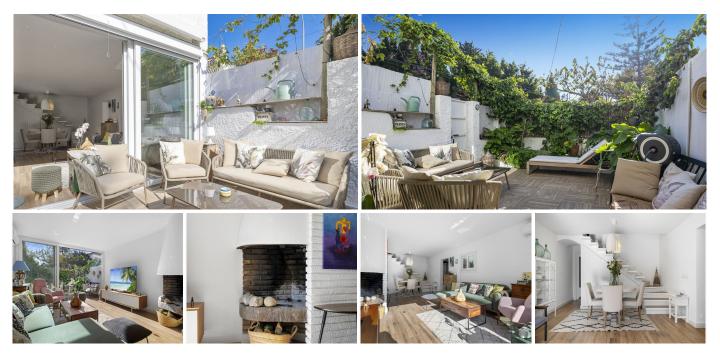

## REF# R4653979 - 370.000 €

| 2    | 2     | 120 m² | 61 m²   |
|------|-------|--------|---------|
| Beds | Baths | Built  | Terrace |

Avenida de Mijas, Benalmadena Discover the epitome of coastal living with this exceptional 2-bedroom corner duplex, situated just 400 meters from the pristine beach. Fully refurbished in 2021, this property boasts modern electrical systems, plumbing, windows, flooring, and more, ensuring a turnkey solution for immediate enjoyment. Experience the seamless blend of indoor and outdoor living with a spacious living-dining area, complete with a working fireplace and sliding windows that open to an east-facing patio, offering a warm and inviting atmosphere. Benefit from the convenience of air conditioning (cold/hot) throughout the property, ensuring comfort in any season. This duplex features two expansive outdoor terraces/patios: a 20m2 east-facing terrace and a 41m2 west-facing terrace, equipped with an electric awning and blinds, providing the perfect setting for relaxation or entertainment. The modern kitchen is outfitted with A+ class appliances and leads to a generous laundry area and a versatile breakfast/workshop space, adding to the practicality of this home. Ideally located, enjoy a brief 4-minute stroll to the beach, and proximity to a variety of restaurants, bars, supermarkets, banks, and more. A mere 10-minute walk takes you to the lively Port of Benalmádena, and a 15-minute walk to the heart of Arroyo de la Miel, placing the best of coastal living at your doorstep. Perfect for year-round residency or as a lucrative investment opportunity, this property is poised for a tourist rental license with the LPO license pending registration. Embrace the ultimate in comfort