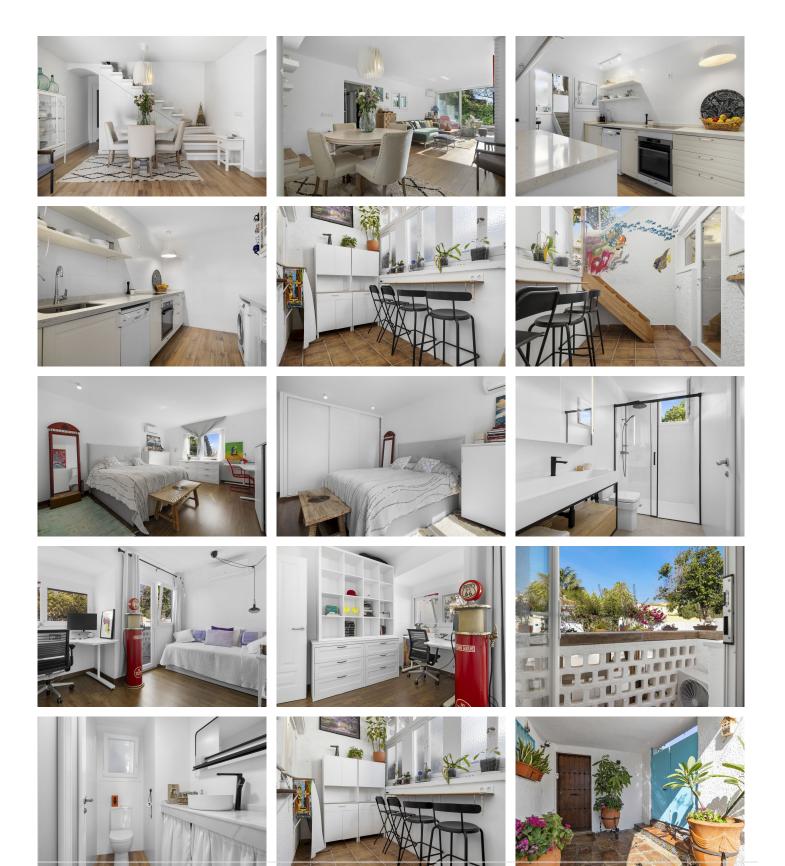

## REF# R4653979 - 370.000 €

| 2    | 2     | 120 m² | 61 m²   |
|------|-------|--------|---------|
| Beds | Baths | Built  | Terrace |

Avenida de Mijas, Benalmadena Discover the epitome of coastal living with this exceptional 2-bedroom corner duplex, situated just 400 meters from the pristine beach. Fully refurbished in 2021, this property boasts modern electrical systems, plumbing, windows, flooring, and more, ensuring a turnkey solution for immediate enjoyment. Experience the seamless blend of indoor and outdoor living with a spacious living-dining area, complete with a working fireplace and sliding windows that open to an east-facing patio, offering a warm and inviting atmosphere. Benefit from the convenience of air conditioning (cold/hot) throughout the property, ensuring comfort in any season. This duplex features two expansive outdoor terraces/patios: a 20m2 east-facing terrace and a 41m2 west-facing terrace, equipped with an electric awning and blinds, providing the perfect setting for relaxation or entertainment. The modern kitchen is outfitted with A+ class appliances and leads to a generous laundry area and a versatile breakfast/workshop space, adding to the practicality of this home. Ideally located, enjoy a brief 4-minute stroll to the beach, and proximity to a variety of restaurants, bars, supermarkets, banks, and more. A mere 10-minute walk takes you to the lively Port of Benalmádena, and a 15-minute walk to the heart of Arroyo de la Miel, placing the best of coastal living at your doorstep. Perfect for year-round residency or as a lucrative investment opportunity, this property is poised for a tourist rental license with the LPO license pending registration. Embrace the ultimate in comfort