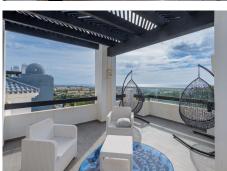

## REF# R4655521 - 699.000 €

| 4    | 3     | 187 m² | 77 m²   |
|------|-------|--------|---------|
| Beds | Baths | Built  | Terrace |

Located in an urbanization close to all amenities, this duplex penthouse with 4 double bedrooms and 3 bathrooms offers  $158m^2$  of interior living space plus 3 terraces for a total of  $77m^2$ ; sold completely furnished with panoramic views of La Quinta and the sea with its south orientation; fully equipped kitchen; communal swimming pool; you will find all kinds of services nearby; a few minutes drive from San Pedro de Alcantara and Puerto Banus; close to the "La Quinta Golf" golf course; secure complex; parking and storage room in the basement. The complex will be completely repainted and renovated at the end of March!! An excellent investment opportunity!!