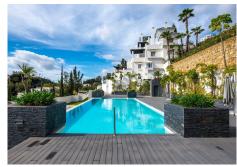

## REF# R4655521 - 699.000 €

| 4    | 3     | 187 m² | 77 m²   |
|------|-------|--------|---------|
| Beds | Baths | Built  | Terrace |

Located in an urbanization close to all amenities, this duplex penthouse with 4 double bedrooms and 3 bathrooms offers  $158m^2$  of interior living space plus 3 terraces for a total of  $77m^2$ ; sold completely furnished with panoramic views of La Quinta and the sea with its south orientation; fully equipped kitchen; communal swimming pool; you will find all kinds of services nearby; a few minutes drive from San Pedro de Alcantara and Puerto Banus; close to the "La Quinta Golf" golf course; secure complex; parking and storage room in the basement. The complex will be completely repainted and renovated at the end of March!! An excellent investment opportunity!!