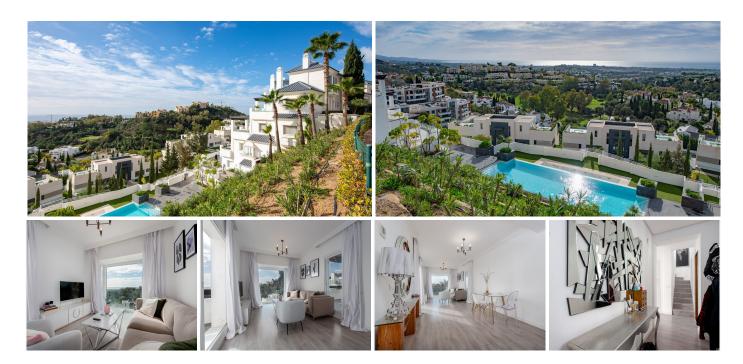

## PENTHOUSE DUPLEX IN BENAHAVÍS

## Benahavís

## REF# R4655521 - 699.000 €

| 4    | 3     | 187 m² | 77 m²   |
|------|-------|--------|---------|
| Beds | Baths | Built  | Terrace |

Located in an urbanization close to all amenities, this duplex penthouse with 4 double bedrooms and 3 bathrooms offers  $158m^2$  of interior living space plus 3 terraces for a total of  $77m^2$ ; sold completely furnished with panoramic views of La Quinta and the sea with its south orientation; fully equipped kitchen; communal swimming pool; you will find all kinds of services nearby; a few minutes drive from San Pedro de Alcantara and Puerto Banus; close to the "La Quinta Golf" golf course; secure complex; parking and storage room in the basement. The complex will be completely repainted and renovated at the end of March!! An excellent investment opportunity!!