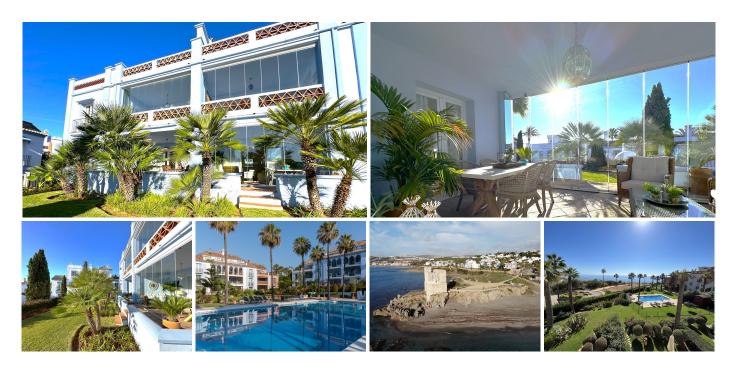

### GROUND FLOOR APARTMENT IN CASARES PLAYA

Casares Playa

#### REF# R4662178 - 850.000 €

| 4    | 4     | 266 m <sup>2</sup> | 80 m² | 30 m²   |
|------|-------|--------------------|-------|---------|
| Beds | Baths | Built              | Plot  | Terrace |

2 Luxurious and exclusive GROUND FLOOR APARTMENTS WITH PRIVATE GARDEN, on FIRST LINE BEACH, (possibility of joining 2 apartments) designed in the Moorish architectural style very characteristic of Al Andalus. Located in an excellently maintained complex between Estepona and Puerto de la Duquesa, both within a 5 min driving distance. Located close to all amenities and leisure facilities, including excellent golf courses such as Finca Cortesin. South facing, with abundant natural light. Enjoys great privacy, wonderful views over the gardens and partial sea views. The property is in immaculate condition, with an elegant and well cared for decoration. Distributed on one floor, with two spacious bedrooms, it is located in a gated complex with 24 hours security, with 2 swimming pools, one of them heated. Includes underground parking space and storage room. Great rental potential, both holiday and long term. Viewing is highly recommended! Undoubtedly an excellent investment.