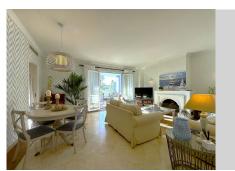

#### REF# R4662178 - 850.000 €

| 4    | 4     | 266 m <sup>2</sup> | 80 m² | 30 m²   |
|------|-------|--------------------|-------|---------|
| Beds | Baths | Built              | Plot  | Terrace |

2 Luxurious and exclusive GROUND FLOOR APARTMENTS WITH PRIVATE GARDEN, on FIRST LINE BEACH, (possibility of joining 2 apartments) designed in the Moorish architectural style very characteristic of Al Andalus. Located in an excellently maintained complex between Estepona and Puerto de la Duquesa, both within a 5 min driving distance. Located close to all amenities and leisure facilities, including excellent golf courses such as Finca Cortesin. South facing, with abundant natural light. Enjoys great privacy, wonderful views over the gardens and partial sea views. The property is in immaculate condition, with an elegant and well cared for decoration. Distributed on one floor, with two spacious bedrooms, it is located in a gated complex with 24 hours security, with 2 swimming pools, one of them heated. Includes underground parking space and storage room. Great rental potential, both holiday and long term. Viewing is highly recommended! Undoubtedly an excellent investment.