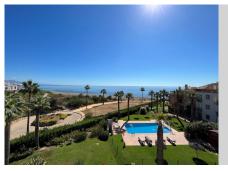

### GROUND FLOOR APARTMENT IN CASARES PLAYA

Casares Playa

#### REF# R4662178 - 850.000 €

| 4    | 4     | 266 m <sup>2</sup> | 80 m² | 30 m²   |
|------|-------|--------------------|-------|---------|
| Beds | Baths | Built              | Plot  | Terrace |

2 Luxurious and exclusive GROUND FLOOR APARTMENTS WITH PRIVATE GARDEN, on FIRST LINE BEACH, (possibility of joining 2 apartments) designed in the Moorish architectural style very characteristic of Al Andalus. Located in an excellently maintained complex between Estepona and Puerto de la Duquesa, both within a 5 min driving distance. Located close to all amenities and leisure facilities, including excellent golf courses such as Finca Cortesin. South facing, with abundant natural light. Enjoys great privacy, wonderful views over the gardens and partial sea views. The property is in immaculate condition, with an elegant and well cared for decoration. Distributed on one floor, with two spacious bedrooms, it is located in a gated complex with 24 hours security, with 2 swimming pools, one of them heated. Includes underground parking space and storage room. Great rental potential, both holiday and long term. Viewing is highly recommended! Undoubtedly an excellent investment.