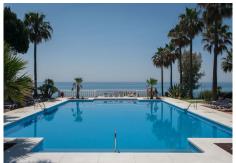

#### REF# R4662178 - 850.000 €

| 4    | 4     | 266 m <sup>2</sup> | 80 m² | 30 m²   |
|------|-------|--------------------|-------|---------|
| Beds | Baths | Built              | Plot  | Terrace |

2 Luxurious and exclusive GROUND FLOOR APARTMENTS WITH PRIVATE GARDEN, on FIRST LINE BEACH, (possibility of joining 2 apartments) designed in the Moorish architectural style very characteristic of Al Andalus. Located in an excellently maintained complex between Estepona and Puerto de la Duquesa, both within a 5 min driving distance. Located close to all amenities and leisure facilities, including excellent golf courses such as Finca Cortesin. South facing, with abundant natural light. Enjoys great privacy, wonderful views over the gardens and partial sea views. The property is in immaculate condition, with an elegant and well cared for decoration. Distributed on one floor, with two spacious bedrooms, it is located in a gated complex with 24 hours security, with 2 swimming pools, one of them heated. Includes underground parking space and storage room. Great rental potential, both holiday and long term. Viewing is highly recommended! Undoubtedly an excellent investment.