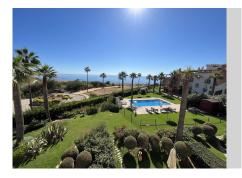

#### REF# R4662178 - 850.000 €

| 4    | 4     | 266 m <sup>2</sup> | 80 m² | 30 m²   |
|------|-------|--------------------|-------|---------|
| Beds | Baths | Built              | Plot  | Terrace |

2 Luxurious and exclusive GROUND FLOOR APARTMENTS WITH PRIVATE GARDEN, on FIRST LINE BEACH, (possibility of joining 2 apartments) designed in the Moorish architectural style very characteristic of Al Andalus. Located in an excellently maintained complex between Estepona and Puerto de la Duquesa, both within a 5 min driving distance. Located close to all amenities and leisure facilities, including excellent golf courses such as Finca Cortesin. South facing, with abundant natural light. Enjoys great privacy, wonderful views over the gardens and partial sea views. The property is in immaculate condition, with an elegant and well cared for decoration. Distributed on one floor, with two spacious bedrooms, it is located in a gated complex with 24 hours security, with 2 swimming pools, one of them heated. Includes underground parking space and storage room. Great rental potential, both holiday and long term. Viewing is highly recommended! Undoubtedly an excellent investment.