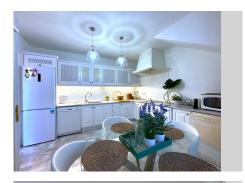

#### REF# R4662178 - 850.000 €

| 4    | 4     | 266 m <sup>2</sup> | 80 m² | 30 m²   |
|------|-------|--------------------|-------|---------|
| Beds | Baths | Built              | Plot  | Terrace |

2 Luxurious and exclusive GROUND FLOOR APARTMENTS WITH PRIVATE GARDEN, on FIRST LINE BEACH, (possibility of joining 2 apartments) designed in the Moorish architectural style very characteristic of Al Andalus. Located in an excellently maintained complex between Estepona and Puerto de la Duquesa, both within a 5 min driving distance. Located close to all amenities and leisure facilities, including excellent golf courses such as Finca Cortesin. South facing, with abundant natural light. Enjoys great privacy, wonderful views over the gardens and partial sea views. The property is in immaculate condition, with an elegant and well cared for decoration. Distributed on one floor, with two spacious bedrooms, it is located in a gated complex with 24 hours security, with 2 swimming pools, one of them heated. Includes underground parking space and storage room. Great rental potential, both holiday and long term. Viewing is highly recommended! Undoubtedly an excellent investment.