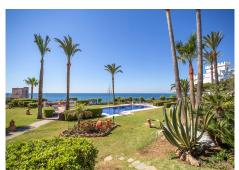

#### REF# R4662178 - 850.000 €

| 4    | 4     | 266 m <sup>2</sup> | 80 m² | 30 m²   |
|------|-------|--------------------|-------|---------|
| Beds | Baths | Built              | Plot  | Terrace |

2 Luxurious and exclusive GROUND FLOOR APARTMENTS WITH PRIVATE GARDEN, on FIRST LINE BEACH, (possibility of joining 2 apartments) designed in the Moorish architectural style very characteristic of Al Andalus. Located in an excellently maintained complex between Estepona and Puerto de la Duquesa, both within a 5 min driving distance. Located close to all amenities and leisure facilities, including excellent golf courses such as Finca Cortesin. South facing, with abundant natural light. Enjoys great privacy, wonderful views over the gardens and partial sea views. The property is in immaculate condition, with an elegant and well cared for decoration. Distributed on one floor, with two spacious bedrooms, it is located in a gated complex with 24 hours security, with 2 swimming pools, one of them heated. Includes underground parking space and storage room. Great rental potential, both holiday and long term. Viewing is highly recommended! Undoubtedly an excellent investment.