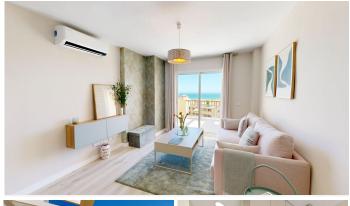

## REF# R4662202 - 295.000 €

| 2    | 1     | 70 m² | 52 m²   |
|------|-------|-------|---------|
| Beds | Baths | Built | Terrace |

This fantastic penthouse has been completely renovated, creating a dream home with sea views in an idyllic location on the Costa del Sol. The property is delivered with brand new furniture and it has a Tourist License. 70m² built area distributed in an entrance hall, bathroom with shower, two bedrooms, a spacious living room with direct access to a private terrace of 22m² with lots of light thanks to its south orientation. From this terrace, you can enjoy stunning sea views. The modern designer kitchen blends perfectly into the living room creating a stylish and functional open-concept space. A highlight of this home is the large solarium with 52m² of private access that provides an exceptional place ideal for enjoying meetings with friends and family. The community has well-kept gardens, a swimming pool and communal parking. Located just a few minutes from the picturesque town of La Cala de Mijas and its golden sandy beaches, close to golf courses, shops, services and restaurants. It also has easy access to the motorway that connects the city of Malaga with all the towns on the Costa del Sol. Whether you are looking for a charming holiday home, a smart investment or your permanent residence, this penthouse meets all the requirements. Book an appointment and we will show you this great OPPORTUNITY!