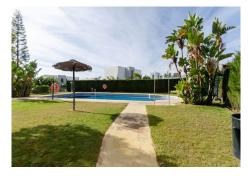

## REF# R4662202 - 295.000 €

| 2    | 1     | 70 m² | 52 m²   |
|------|-------|-------|---------|
| Beds | Baths | Built | Terrace |

This fantastic penthouse has been completely renovated, creating a dream home with sea views in an idyllic location on the Costa del Sol. The property is delivered with brand new furniture and it has a Tourist License. 70m² built area distributed in an entrance hall, bathroom with shower, two bedrooms, a spacious living room with direct access to a private terrace of 22m² with lots of light thanks to its south orientation. From this terrace, you can enjoy stunning sea views. The modern designer kitchen blends perfectly into the living room creating a stylish and functional open-concept space. A highlight of this home is the large solarium with 52m² of private access that provides an exceptional place ideal for enjoying meetings with friends and family. The community has well-kept gardens, a swimming pool and communal parking. Located just a few minutes from the picturesque town of La Cala de Mijas and its golden sandy beaches, close to golf courses, shops, services and restaurants. It also has easy access to the motorway that connects the city of Malaga with all the towns on the Costa del Sol. Whether you are looking for a charming holiday home, a smart investment or your permanent residence, this penthouse meets all the requirements. Book an appointment and we will show you this great OPPORTUNITY!