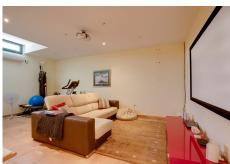

## REF# R4662250 - 1.400.000 €

| 4    | 4     | 385 m² | 858 m² | 150 m²  |
|------|-------|--------|--------|---------|
| Beds | Baths | Built  | Plot   | Terrace |

Large imposing villa with stunning sea views. The house has a very large living room with open plan newly renovated kitchen and double height ceiling and feature fireplace. From the living room you access the terrace from which you enjoy panoramic sea views. Also on this level you have two bedrooms one ensuite and the other with access to the family bathroom, all bedrooms have a very large amount of wardrobes and are extremely spacious. Moving downstairs you find a small seating area and hallway with access to the garden, two further bedroom suites with their own bathrooms plus a TV / gym room with laundry and also a game rooms with storage room. Both the TV room and games room could be converted very easily into ensuite bedrooms as both have windows with natural light. Also on this level is the garage with electric door and driveway for 3 cars. The garden is very low maintenance and mainly patio with heated pool and hot tub. You can easily walk to the beach and to beach bars and restaurants. Detached Villa, Casares Playa, Costa del Sol. 4 Bedrooms, 4 Bathrooms, Built 362 m<sup>2</sup>, Terrace 150 m<sup>2</sup>, Garden/Plot 858 m<sup>2</sup>. Setting : Close To Golf, Close To Sea, Urbanisation. Orientation : South. Condition : Good. Pool : Communal, Private, Heated. Climate Control : Air Conditioning, Hot A/C, Cold A/C, Fireplace. Views : Sea, Panoramic. Features : Covered Terrace, Fitted Wardrobes, Near Transport, Private Terrace, WiFi, Storage Room, Utility Room, Ensuite Bathroom, Double Glazing. Furniture : Optional. Kitchen : Fully Fitted. Garden : Private, Easy