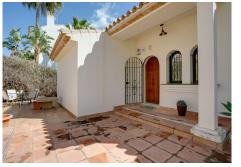

## REF# R4662250 - 1.400.000 €

| 4    | 4     | 385 m² | 858 m² | 150 m²  |
|------|-------|--------|--------|---------|
| Beds | Baths | Built  | Plot   | Terrace |

Large imposing villa with stunning sea views. The house has a very large living room with open plan newly renovated kitchen and double height ceiling and feature fireplace. From the living room you access the terrace from which you enjoy panoramic sea views. Also on this level you have two bedrooms one ensuite and the other with access to the family bathroom, all bedrooms have a very large amount of wardrobes and are extremely spacious. Moving downstairs you find a small seating area and hallway with access to the garden, two further bedroom suites with their own bathrooms plus a TV / gym room with laundry and also a game rooms with storage room. Both the TV room and games room could be converted very easily into ensuite bedrooms as both have windows with natural light. Also on this level is the garage with electric door and driveway for 3 cars. The garden is very low maintenance and mainly patio with heated pool and hot tub. You can easily walk to the beach and to beach bars and restaurants. Detached Villa, Casares Playa, Costa del Sol. 4 Bedrooms, 4 Bathrooms, Built 362 m<sup>2</sup>, Terrace 150 m<sup>2</sup>, Garden/Plot 858 m<sup>2</sup>. Setting : Close To Golf, Close To Sea, Urbanisation. Orientation : South. Condition : Good. Pool : Communal, Private, Heated. Climate Control : Air Conditioning, Hot A/C, Cold A/C, Fireplace. Views : Sea, Panoramic. Features : Covered Terrace, Fitted Wardrobes, Near Transport, Private Terrace, WiFi, Storage Room, Utility Room, Ensuite Bathroom, Double Glazing. Furniture : Optional. Kitchen : Fully Fitted. Garden : Private, Easy