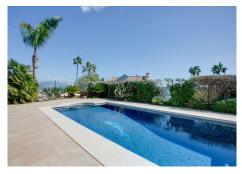

## REF# R4662250 - 1.400.000 €

| 4    | 4     | 385 m² | 858 m² | 150 m²  |
|------|-------|--------|--------|---------|
| Beds | Baths | Built  | Plot   | Terrace |

Large imposing villa with stunning sea views. The house has a very large living room with open plan newly renovated kitchen and double height ceiling and feature fireplace. From the living room you access the terrace from which you enjoy panoramic sea views. Also on this level you have two bedrooms one ensuite and the other with access to the family bathroom, all bedrooms have a very large amount of wardrobes and are extremely spacious. Moving downstairs you find a small seating area and hallway with access to the garden, two further bedroom suites with their own bathrooms plus a TV / gym room with laundry and also a game rooms with storage room. Both the TV room and games room could be converted very easily into ensuite bedrooms as both have windows with natural light. Also on this level is the garage with electric door and driveway for 3 cars. The garden is very low maintenance and mainly patio with heated pool and hot tub. You can easily walk to the beach and to beach bars and restaurants. Detached Villa, Casares Playa, Costa del Sol. 4 Bedrooms, 4 Bathrooms, Built 362 m<sup>2</sup>, Terrace 150 m<sup>2</sup>, Garden/Plot 858 m<sup>2</sup>. Setting : Close To Golf, Close To Sea, Urbanisation. Orientation : South. Condition : Good. Pool : Communal, Private, Heated. Climate Control : Air Conditioning, Hot A/C, Cold A/C, Fireplace. Views : Sea, Panoramic. Features : Covered Terrace, Fitted Wardrobes, Near Transport, Private Terrace, WiFi, Storage Room, Utility Room, Ensuite Bathroom, Double Glazing. Furniture : Optional. Kitchen : Fully Fitted. Garden : Private, Easy