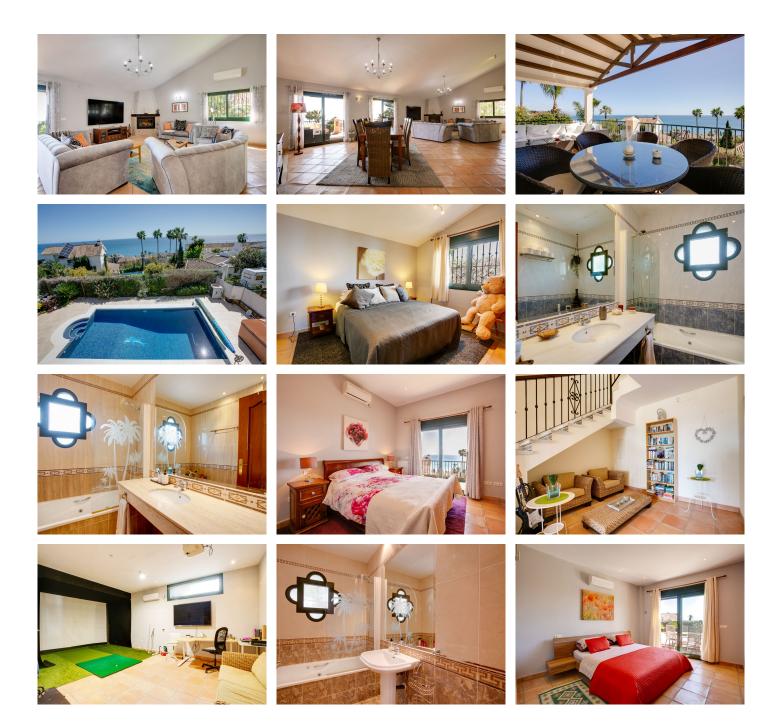

## REF# R4662250 - 1.400.000 €

| 4    | 4     | 385 m² | 858 m² | 150 m²  |
|------|-------|--------|--------|---------|
| Beds | Baths | Built  | Plot   | Terrace |

Large imposing villa with stunning sea views. The house has a very large living room with open plan newly renovated kitchen and double height ceiling and feature fireplace. From the living room you access the terrace from which you enjoy panoramic sea views. Also on this level you have two bedrooms one ensuite and the other with access to the family bathroom, all bedrooms have a very large amount of wardrobes and are extremely spacious. Moving downstairs you find a small seating area and hallway with access to the garden, two further bedroom suites with their own bathrooms plus a TV / gym room with laundry and also a game rooms with storage room. Both the TV room and games room could be converted very easily into ensuite bedrooms as both have windows with natural light. Also on this level is the garage with electric door and driveway for 3 cars. The garden is very low maintenance and mainly patio with heated pool and hot tub. You can easily walk to the beach and to beach bars and restaurants. Detached Villa, Casares Playa, Costa del Sol. 4 Bedrooms, 4 Bathrooms, Built 362 m<sup>2</sup>, Terrace 150 m<sup>2</sup>, Garden/Plot 858 m<sup>2</sup>. Setting : Close To Golf, Close To Sea, Urbanisation. Orientation : South. Condition : Good. Pool : Communal, Private, Heated. Climate Control : Air Conditioning, Hot A/C, Cold A/C, Fireplace. Views : Sea, Panoramic. Features : Covered Terrace, Fitted Wardrobes, Near Transport, Private Terrace, WiFi, Storage Room, Utility Room, Ensuite Bathroom, Double Glazing. Furniture : Optional. Kitchen : Fully Fitted. Garden : Private, Easy