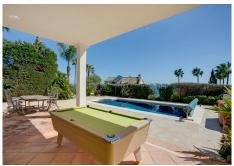

## REF# R4662250 - 1.400.000 €

| 4    | 4     | 385 m² | 858 m² | 150 m²  |
|------|-------|--------|--------|---------|
| Beds | Baths | Built  | Plot   | Terrace |

Large imposing villa with stunning sea views. The house has a very large living room with open plan newly renovated kitchen and double height ceiling and feature fireplace. From the living room you access the terrace from which you enjoy panoramic sea views. Also on this level you have two bedrooms one ensuite and the other with access to the family bathroom, all bedrooms have a very large amount of wardrobes and are extremely spacious. Moving downstairs you find a small seating area and hallway with access to the garden, two further bedroom suites with their own bathrooms plus a TV / gym room with laundry and also a game rooms with storage room. Both the TV room and games room could be converted very easily into ensuite bedrooms as both have windows with natural light. Also on this level is the garage with electric door and driveway for 3 cars. The garden is very low maintenance and mainly patio with heated pool and hot tub. You can easily walk to the beach and to beach bars and restaurants. Detached Villa, Casares Playa, Costa del Sol. 4 Bedrooms, 4 Bathrooms, Built 362 m<sup>2</sup>, Terrace 150 m<sup>2</sup>, Garden/Plot 858 m<sup>2</sup>. Setting : Close To Golf, Close To Sea, Urbanisation. Orientation : South. Condition : Good. Pool : Communal, Private, Heated. Climate Control : Air Conditioning, Hot A/C, Cold A/C, Fireplace. Views : Sea, Panoramic. Features : Covered Terrace, Fitted Wardrobes, Near Transport, Private Terrace, WiFi, Storage Room, Utility Room, Ensuite Bathroom, Double Glazing. Furniture : Optional. Kitchen : Fully Fitted. Garden : Private, Easy