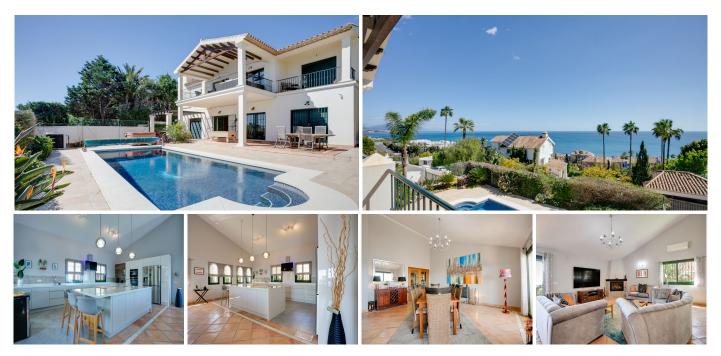

## REF# R4662250 - 1.400.000 €

| 4    | 4     | 385 m² | 858 m² | 150 m²  |
|------|-------|--------|--------|---------|
| Beds | Baths | Built  | Plot   | Terrace |

Large imposing villa with stunning sea views. The house has a very large living room with open plan newly renovated kitchen and double height ceiling and feature fireplace. From the living room you access the terrace from which you enjoy panoramic sea views. Also on this level you have two bedrooms one ensuite and the other with access to the family bathroom, all bedrooms have a very large amount of wardrobes and are extremely spacious. Moving downstairs you find a small seating area and hallway with access to the garden, two further bedroom suites with their own bathrooms plus a TV / gym room with laundry and also a game rooms with storage room. Both the TV room and games room could be converted very easily into ensuite bedrooms as both have windows with natural light. Also on this level is the garage with electric door and driveway for 3 cars. The garden is very low maintenance and mainly patio with heated pool and hot tub. You can easily walk to the beach and to beach bars and restaurants. Detached Villa, Casares Playa, Costa del Sol. 4 Bedrooms, 4 Bathrooms, Built 362 m<sup>2</sup>, Terrace 150 m<sup>2</sup>, Garden/Plot 858 m<sup>2</sup>. Setting : Close To Golf, Close To Sea, Urbanisation. Orientation : South. Condition : Good. Pool : Communal, Private, Heated. Climate Control : Air Conditioning, Hot A/C, Cold A/C, Fireplace. Views : Sea, Panoramic. Features : Covered Terrace, Fitted Wardrobes, Near Transport, Private Terrace, WiFi, Storage Room, Utility Room, Ensuite Bathroom, Double Glazing. Furniture : Optional. Kitchen : Fully Fitted. Garden : Private, Easy