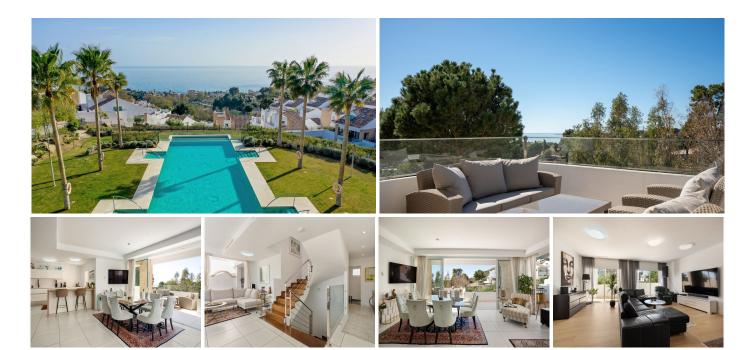

## SEMI-DETACHED HOUSE IN TORREQUEBRADA

Torrequebrada

REF# R4662400 - 845.000 €

| 4    | 4     | 298 m² |
|------|-------|--------|
| Beds | Baths | Built  |

Nestled in the exclusive enclave of Big Blue Villas in Benalmádena, this exquisite three-level villa represents coastal luxury living at its finest. Inspired by modern architectural design and perfectly positioned close to the beach along the Mediterranean coast, this residence offers an unparalleled fusion of sophistication and functionality. Enter the expansive entranceway, where sleek lines and abundant natural light set the tone for the elegant interiors. The villa has been meticulously designed to include four spacious bedrooms, four bathrooms, and an additional guest toilet, spread across its three levels. An exceptional living area on the ground floor boasts an impressively designed bar area, ideal for gatherings with friends. Indulge in leisure and relaxation amidst the impeccably landscaped community gardens, take a refreshing dip in the sparkling communal pool, or stay active in the state-of-the-art gymnasium and social room areas. The villa also features a barbecue area ideal for outdoor dining, as well as outside sitting areas, various terraces, and a private parking carport. Enjoy breathtaking views of the sea while dining outdoors, accessed conveniently from the kitchen, providing a seamless transition to the outside dining area. With easy access to the beach and nearby amenities, residents can seamlessly navigate their surroundings. Experience the essence of coastal living at Big Blue Villas—a sanctuary where every detail has been meticulously designed to offer a lifestyle of unparalleled luxury and refinement.