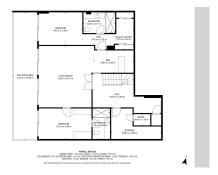

## SEMI-DETACHED HOUSE IN TORREQUEBRADA

Torrequebrada

REF# R4662400 - 845.000 €

| 4    | 4     | 298 m² |
|------|-------|--------|
| Beds | Baths | Built  |

Nestled in the exclusive enclave of Big Blue Villas in Benalmádena, this exquisite three-level villa represents coastal luxury living at its finest. Inspired by modern architectural design and perfectly positioned close to the beach along the Mediterranean coast, this residence offers an unparalleled fusion of sophistication and functionality. Enter the expansive entranceway, where sleek lines and abundant natural light set the tone for the elegant interiors. The villa has been meticulously designed to include four spacious bedrooms, four bathrooms, and an additional guest toilet, spread across its three levels. An exceptional living area on the ground floor boasts an impressively designed bar area, ideal for gatherings with friends. Indulge in leisure and relaxation amidst the impeccably landscaped community gardens, take a refreshing dip in the sparkling communal pool, or stay active in the state-of-the-art gymnasium and social room areas. The villa also features a barbecue area ideal for outdoor dining, as well as outside sitting areas, various terraces, and a private parking carport. Enjoy breathtaking views of the sea while dining outdoors, accessed conveniently from the kitchen, providing a seamless transition to the outside dining area. With easy access to the beach and nearby amenities, residents can seamlessly navigate their surroundings. Experience the essence of coastal living at Big Blue Villas—a sanctuary where every detail has been meticulously designed to offer a lifestyle of unparalleled luxury and refinement.