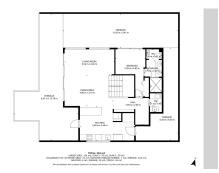

## SEMI-DETACHED HOUSE IN TORREQUEBRADA

Torrequebrada

REF# R4662400 - 845.000 €

| 4    | 4     | 298 m² |
|------|-------|--------|
| Beds | Baths | Built  |

Nestled in the exclusive enclave of Big Blue Villas in Benalmádena, this exquisite three-level villa represents coastal luxury living at its finest. Inspired by modern architectural design and perfectly positioned close to the beach along the Mediterranean coast, this residence offers an unparalleled fusion of sophistication and functionality. Enter the expansive entranceway, where sleek lines and abundant natural light set the tone for the elegant interiors. The villa has been meticulously designed to include four spacious bedrooms, four bathrooms, and an additional guest toilet, spread across its three levels. An exceptional living area on the ground floor boasts an impressively designed bar area, ideal for gatherings with friends. Indulge in leisure and relaxation amidst the impeccably landscaped community gardens, take a refreshing dip in the sparkling communal pool, or stay active in the state-of-the-art gymnasium and social room areas. The villa also features a barbecue area ideal for outdoor dining, as well as outside sitting areas, various terraces, and a private parking carport. Enjoy breathtaking views of the sea while dining outdoors, accessed conveniently from the kitchen, providing a seamless transition to the outside dining area. With easy access to the beach and nearby amenities, residents can seamlessly navigate their surroundings. Experience the essence of coastal living at Big Blue Villas—a sanctuary where every detail has been meticulously designed to offer a lifestyle of unparalleled luxury and refinement.