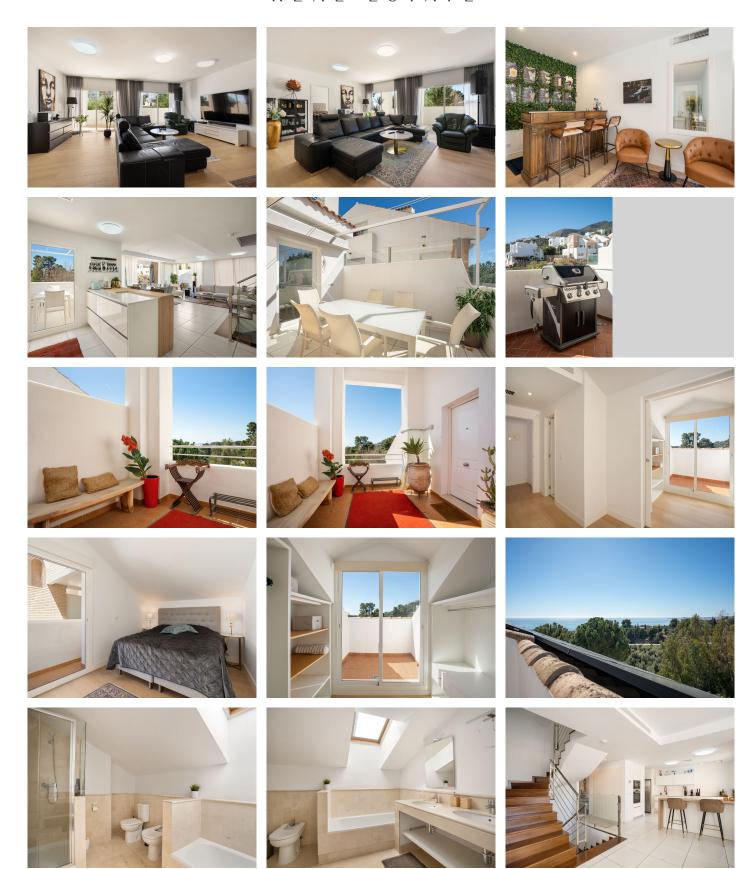

## SEMI-DETACHED HOUSE IN TORREQUEBRADA

Torrequebrada

REF# R4662400 - 845.000 €

| 4    | 4     | 298 m² |
|------|-------|--------|
| Beds | Baths | Built  |

Nestled in the exclusive enclave of Big Blue Villas in Benalmádena, this exquisite three-level villa represents coastal luxury living at its finest. Inspired by modern architectural design and perfectly positioned close to the beach along the Mediterranean coast, this residence offers an unparalleled fusion of sophistication and functionality. Enter the expansive entranceway, where sleek lines and abundant natural light set the tone for the elegant interiors. The villa has been meticulously designed to include four spacious bedrooms, four bathrooms, and an additional guest toilet, spread across its three levels. An exceptional living area on the ground floor boasts an impressively designed bar area, ideal for gatherings with friends. Indulge in leisure and relaxation amidst the impeccably landscaped community gardens, take a refreshing dip in the sparkling communal pool, or stay active in the state-of-the-art gymnasium and social room areas. The villa also features a barbecue area ideal for outdoor dining, as well as outside sitting areas, various terraces, and a private parking carport. Enjoy breathtaking views of the sea while dining outdoors, accessed conveniently from the kitchen, providing a seamless transition to the outside dining area. With easy access to the beach and nearby amenities, residents can seamlessly navigate their surroundings. Experience the essence of coastal living at Big Blue Villas—a sanctuary where every detail has been meticulously designed to offer a lifestyle of unparalleled luxury and refinement.