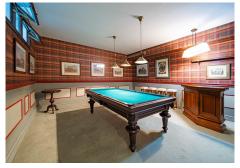

The exclusive family villa in classic Mediterranean style, built on a wonderful corner plot of 1300 m2, on the second line of the beach, is located in the area of Las Mimosas, between Puerto Banús and San Pedro surrounded by the best residential complexes in the area. , Ventura del Mar, Malibú or Guadalpín Banús. The property was built in 2007, solid and with perfect distribution, with high quality finishes in wood, marble, ceramic, clay, security enclosures, etc. combined with the rich decoration of the best classic style, thus creating an elegant and warm atmosphere throughout the home. Distributed over three levels, on the main floor we have the entrance hall, a hallway with access to the central patio with a fountain that leads to the two main living rooms with direct access to the covered terrace. The large independent traditional-style kitchen-dining room is fully equipped with great details and high-end appliances. On this same floor there are also two en-suite bedrooms and a guest toilet. On the upper floor there are two en-suite bedrooms. The main one is spectacular, with a dressing room and a large private terrace. The basement completes the luxurious home where the garage with capacity for three or four cars, laundry, toilet, bathroom, game room with billiards and machine room are distributed. The beautiful mature semi-tropical style garden is completed by the large rectangular pool. It offers underfloor heating throughout the house and A/C hot and cold.