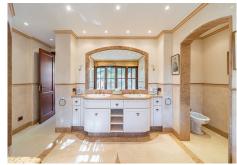

The exclusive family villa in classic Mediterranean style, built on a wonderful corner plot of 1300 m2, on the second line of the beach, is located in the area of Las Mimosas, between Puerto Banús and San Pedro surrounded by the best residential complexes in the area. , Ventura del Mar, Malibú or Guadalpín Banús. The property was built in 2007, solid and with perfect distribution, with high quality finishes in wood, marble, ceramic, clay, security enclosures, etc. combined with the rich decoration of the best classic style, thus creating an elegant and warm atmosphere throughout the home. Distributed over three levels, on the main floor we have the entrance hall, a hallway with access to the central patio with a fountain that leads to the two main living rooms with direct access to the covered terrace. The large independent traditional-style kitchen-dining room is fully equipped with great details and high-end appliances. On this same floor there are also two en-suite bedrooms and a guest toilet. On the upper floor there are two en-suite bedrooms. The main one is spectacular, with a dressing room and a large private terrace. The basement completes the luxurious home where the garage with capacity for three or four cars, laundry, toilet, bathroom, game room with billiards and machine room are distributed. The beautiful mature semi-tropical style garden is completed by the large rectangular pool. It offers underfloor heating throughout the house and A/C hot and cold.