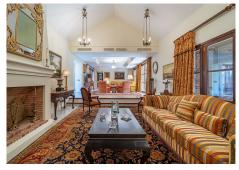

The exclusive family villa in classic Mediterranean style, built on a wonderful corner plot of 1300 m2, on the second line of the beach, is located in the area of Las Mimosas, between Puerto Banús and San Pedro surrounded by the best residential complexes in the area. , Ventura del Mar, Malibú or Guadalpín Banús. The property was built in 2007, solid and with perfect distribution, with high quality finishes in wood, marble, ceramic, clay, security enclosures, etc. combined with the rich decoration of the best classic style, thus creating an elegant and warm atmosphere throughout the home. Distributed over three levels, on the main floor we have the entrance hall, a hallway with access to the central patio with a fountain that leads to the two main living rooms with direct access to the covered terrace. The large independent traditional-style kitchen-dining room is fully equipped with great details and high-end appliances. On this same floor there are also two en-suite bedrooms and a guest toilet. On the upper floor there are two en-suite bedrooms. The main one is spectacular, with a dressing room and a large private terrace. The basement completes the luxurious home where the garage with capacity for three or four cars, laundry, toilet, bathroom, game room with billiards and machine room are distributed. The beautiful mature semi-tropical style garden is completed by the large rectangular pool. It offers underfloor heating throughout the house and A/C hot and cold.