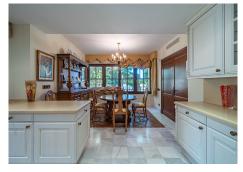

The exclusive family villa in classic Mediterranean style, built on a wonderful corner plot of 1300 m2, on the second line of the beach, is located in the area of Las Mimosas, between Puerto Banús and San Pedro surrounded by the best residential complexes in the area. , Ventura del Mar, Malibú or Guadalpín Banús. The property was built in 2007, solid and with perfect distribution, with high quality finishes in wood, marble, ceramic, clay, security enclosures, etc. combined with the rich decoration of the best classic style, thus creating an elegant and warm atmosphere throughout the home. Distributed over three levels, on the main floor we have the entrance hall, a hallway with access to the central patio with a fountain that leads to the two main living rooms with direct access to the covered terrace. The large independent traditional-style kitchen-dining room is fully equipped with great details and high-end appliances. On this same floor there are also two en-suite bedrooms and a guest toilet. On the upper floor there are two en-suite bedrooms. The main one is spectacular, with a dressing room and a large private terrace. The basement completes the luxurious home where the garage with capacity for three or four cars, laundry, toilet, bathroom, game room with billiards and machine room are distributed. The beautiful mature semi-tropical style garden is completed by the large rectangular pool. It offers underfloor heating throughout the house and A/C hot and cold.