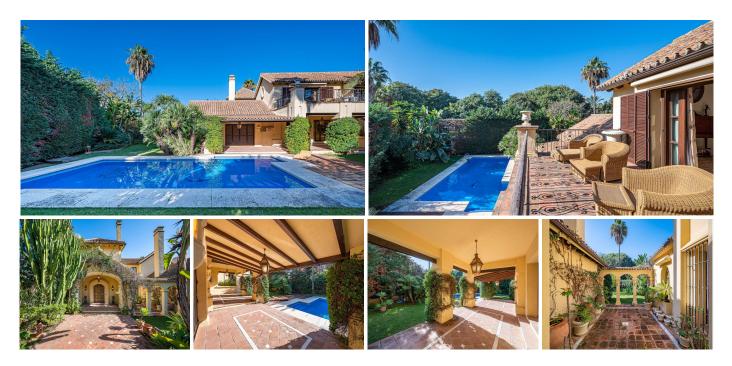

## HOUSE IN PUERTO BANÚS

Puerto Banús

REF# R4665568 - 3.500.000 €

| 4    | 4     | 750 m <sup>2</sup> | 1300 m² | 200 m <sup>2</sup> |
|------|-------|--------------------|---------|--------------------|
| Beds | Baths | Built              | Plot    | Terrace            |

The exclusive family villa in classic Mediterranean style, built on a wonderful corner plot of 1300 m2, on the second line of the beach, is located in the area of Las Mimosas, between Puerto Banús and San Pedro surrounded by the best residential complexes in the area. , Ventura del Mar, Malibú or Guadalpín Banús. The property was built in 2007, solid and with perfect distribution, with high quality finishes in wood, marble, ceramic, clay, security enclosures, etc. combined with the rich decoration of the best classic style, thus creating an elegant and warm atmosphere throughout the home. Distributed over three levels, on the main floor we have the entrance hall, a hallway with access to the central patio with a fountain that leads to the two main living rooms with direct access to the covered terrace. The large independent traditional-style kitchen-dining room is fully equipped with great details and high-end appliances. On this same floor there are also two en-suite bedrooms and a guest toilet. On the upper floor there are two en-suite bedrooms. The main one is spectacular, with a dressing room and a large private terrace. The basement completes the luxurious home where the garage with capacity for three or four cars, laundry, toilet, bathroom, game room with billiards and machine room are distributed. The beautiful mature semi-tropical style garden is completed by the large rectangular pool. It offers underfloor heating throughout the house and A/C hot and cold.