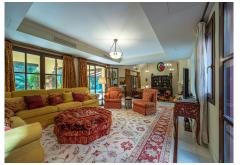

The exclusive family villa in classic Mediterranean style, built on a wonderful corner plot of 1300 m2, on the second line of the beach, is located in the area of Las Mimosas, between Puerto Banús and San Pedro surrounded by the best residential complexes in the area. , Ventura del Mar, Malibú or Guadalpín Banús. The property was built in 2007, solid and with perfect distribution, with high quality finishes in wood, marble, ceramic, clay, security enclosures, etc. combined with the rich decoration of the best classic style, thus creating an elegant and warm atmosphere throughout the home. Distributed over three levels, on the main floor we have the entrance hall, a hallway with access to the central patio with a fountain that leads to the two main living rooms with direct access to the covered terrace. The large independent traditional-style kitchen-dining room is fully equipped with great details and high-end appliances. On this same floor there are also two en-suite bedrooms and a guest toilet. On the upper floor there are two en-suite bedrooms. The main one is spectacular, with a dressing room and a large private terrace. The basement completes the luxurious home where the garage with capacity for three or four cars, laundry, toilet, bathroom, game room with billiards and machine room are distributed. The beautiful mature semi-tropical style garden is completed by the large rectangular pool. It offers underfloor heating throughout the house and A/C hot and cold.