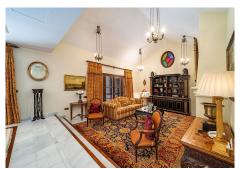

The exclusive family villa in classic Mediterranean style, built on a wonderful corner plot of 1300 m2, on the second line of the beach, is located in the area of Las Mimosas, between Puerto Banús and San Pedro surrounded by the best residential complexes in the area. , Ventura del Mar, Malibú or Guadalpín Banús. The property was built in 2007, solid and with perfect distribution, with high quality finishes in wood, marble, ceramic, clay, security enclosures, etc. combined with the rich decoration of the best classic style, thus creating an elegant and warm atmosphere throughout the home. Distributed over three levels, on the main floor we have the entrance hall, a hallway with access to the central patio with a fountain that leads to the two main living rooms with direct access to the covered terrace. The large independent traditional-style kitchen-dining room is fully equipped with great details and high-end appliances. On this same floor there are also two en-suite bedrooms and a guest toilet. On the upper floor there are two en-suite bedrooms. The main one is spectacular, with a dressing room and a large private terrace. The basement completes the luxurious home where the garage with capacity for three or four cars, laundry, toilet, bathroom, game room with billiards and machine room are distributed. The beautiful mature semi-tropical style garden is completed by the large rectangular pool. It offers underfloor heating throughout the house and A/C hot and cold.