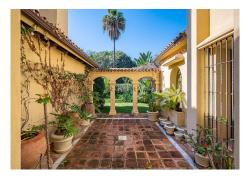

The exclusive family villa in classic Mediterranean style, built on a wonderful corner plot of 1300 m2, on the second line of the beach, is located in the area of Las Mimosas, between Puerto Banús and San Pedro surrounded by the best residential complexes in the area. , Ventura del Mar, Malibú or Guadalpín Banús. The property was built in 2007, solid and with perfect distribution, with high quality finishes in wood, marble, ceramic, clay, security enclosures, etc. combined with the rich decoration of the best classic style, thus creating an elegant and warm atmosphere throughout the home. Distributed over three levels, on the main floor we have the entrance hall, a hallway with access to the central patio with a fountain that leads to the two main living rooms with direct access to the covered terrace. The large independent traditional-style kitchen-dining room is fully equipped with great details and high-end appliances. On this same floor there are also two en-suite bedrooms and a guest toilet. On the upper floor there are two en-suite bedrooms. The main one is spectacular, with a dressing room and a large private terrace. The basement completes the luxurious home where the garage with capacity for three or four cars, laundry, toilet, bathroom, game room with billiards and machine room are distributed. The beautiful mature semi-tropical style garden is completed by the large rectangular pool. It offers underfloor heating throughout the house and A/C hot and cold.