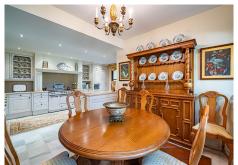

The exclusive family villa in classic Mediterranean style, built on a wonderful corner plot of 1300 m2, on the second line of the beach, is located in the area of Las Mimosas, between Puerto Banús and San Pedro surrounded by the best residential complexes in the area. , Ventura del Mar, Malibú or Guadalpín Banús. The property was built in 2007, solid and with perfect distribution, with high quality finishes in wood, marble, ceramic, clay, security enclosures, etc. combined with the rich decoration of the best classic style, thus creating an elegant and warm atmosphere throughout the home. Distributed over three levels, on the main floor we have the entrance hall, a hallway with access to the central patio with a fountain that leads to the two main living rooms with direct access to the covered terrace. The large independent traditional-style kitchen-dining room is fully equipped with great details and high-end appliances. On this same floor there are also two en-suite bedrooms and a guest toilet. On the upper floor there are two en-suite bedrooms. The main one is spectacular, with a dressing room and a large private terrace. The basement completes the luxurious home where the garage with capacity for three or four cars, laundry, toilet, bathroom, game room with billiards and machine room are distributed. The beautiful mature semi-tropical style garden is completed by the large rectangular pool. It offers underfloor heating throughout the house and A/C hot and cold.