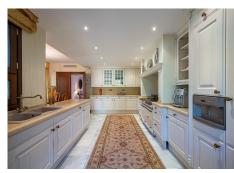

The exclusive family villa in classic Mediterranean style, built on a wonderful corner plot of 1300 m2, on the second line of the beach, is located in the area of Las Mimosas, between Puerto Banús and San Pedro surrounded by the best residential complexes in the area. , Ventura del Mar, Malibú or Guadalpín Banús. The property was built in 2007, solid and with perfect distribution, with high quality finishes in wood, marble, ceramic, clay, security enclosures, etc. combined with the rich decoration of the best classic style, thus creating an elegant and warm atmosphere throughout the home. Distributed over three levels, on the main floor we have the entrance hall, a hallway with access to the central patio with a fountain that leads to the two main living rooms with direct access to the covered terrace. The large independent traditional-style kitchen-dining room is fully equipped with great details and high-end appliances. On this same floor there are also two en-suite bedrooms and a guest toilet. On the upper floor there are two en-suite bedrooms. The main one is spectacular, with a dressing room and a large private terrace. The basement completes the luxurious home where the garage with capacity for three or four cars, laundry, toilet, bathroom, game room with billiards and machine room are distributed. The beautiful mature semi-tropical style garden is completed by the large rectangular pool. It offers underfloor heating throughout the house and A/C hot and cold.