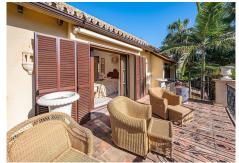

The exclusive family villa in classic Mediterranean style, built on a wonderful corner plot of 1300 m2, on the second line of the beach, is located in the area of Las Mimosas, between Puerto Banús and San Pedro surrounded by the best residential complexes in the area. , Ventura del Mar, Malibú or Guadalpín Banús. The property was built in 2007, solid and with perfect distribution, with high quality finishes in wood, marble, ceramic, clay, security enclosures, etc. combined with the rich decoration of the best classic style, thus creating an elegant and warm atmosphere throughout the home. Distributed over three levels, on the main floor we have the entrance hall, a hallway with access to the central patio with a fountain that leads to the two main living rooms with direct access to the covered terrace. The large independent traditional-style kitchen-dining room is fully equipped with great details and high-end appliances. On this same floor there are also two en-suite bedrooms and a guest toilet. On the upper floor there are two en-suite bedrooms. The main one is spectacular, with a dressing room and a large private terrace. The basement completes the luxurious home where the garage with capacity for three or four cars, laundry, toilet, bathroom, game room with billiards and machine room are distributed. The beautiful mature semi-tropical style garden is completed by the large rectangular pool. It offers underfloor heating throughout the house and A/C hot and cold.