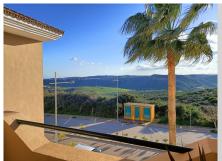

## REF# R4665646 - 445.000 €

| 3    | 2     | 150 m² | 112 m <sup>2</sup> |
|------|-------|--------|--------------------|
| Beds | Baths | Built  | Terrace            |

This duplex penthouse within gated community in Manilva, is a gem in itself! With breathtaking panoramic views of the coast and sea, it offers a visually stunning experience. This bright apartment features multiple terraces facing both the sea and mountains, flooding the space with natural light and providing the opportunity to enjoy the wonderful views from every angle. With three bedrooms, two bathrooms, and a toilet renovated with top-quality materials, this apartment blends luxury with comfort. And don't miss the cherry on top! Upstairs, you'll find a magnificent terrace/solarium with 360-degree views of the coast, sea, and mountains, offering a perfect place to relax and indulge in the scenery. This property is simply irresistible. Would you like to know more details?