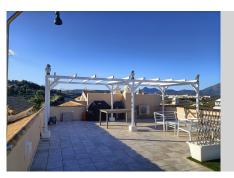

## REF# R4665646 - 445.000 €

| 3    | 2     | 150 m² | 112 m <sup>2</sup> |
|------|-------|--------|--------------------|
| Beds | Baths | Built  | Terrace            |

This duplex penthouse within gated community in Manilva, is a gem in itself! With breathtaking panoramic views of the coast and sea, it offers a visually stunning experience. This bright apartment features multiple terraces facing both the sea and mountains, flooding the space with natural light and providing the opportunity to enjoy the wonderful views from every angle. With three bedrooms, two bathrooms, and a toilet renovated with top-quality materials, this apartment blends luxury with comfort. And don't miss the cherry on top! Upstairs, you'll find a magnificent terrace/solarium with 360-degree views of the coast, sea, and mountains, offering a perfect place to relax and indulge in the scenery. This property is simply irresistible. Would you like to know more details?