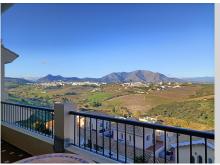

## REF# R4665646 - 445.000 €

| 3    | 2     | 150 m² | 112 m <sup>2</sup> |
|------|-------|--------|--------------------|
| Beds | Baths | Built  | Terrace            |

This duplex penthouse within gated community in Manilva, is a gem in itself! With breathtaking panoramic views of the coast and sea, it offers a visually stunning experience. This bright apartment features multiple terraces facing both the sea and mountains, flooding the space with natural light and providing the opportunity to enjoy the wonderful views from every angle. With three bedrooms, two bathrooms, and a toilet renovated with top-quality materials, this apartment blends luxury with comfort. And don't miss the cherry on top! Upstairs, you'll find a magnificent terrace/solarium with 360-degree views of the coast, sea, and mountains, offering a perfect place to relax and indulge in the scenery. This property is simply irresistible. Would you like to know more details?