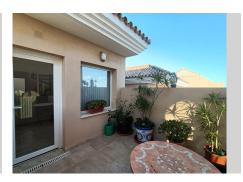

## REF# R4665646 - 445.000 €

| 3    | 2     | 150 m² | 112 m <sup>2</sup> |
|------|-------|--------|--------------------|
| Beds | Baths | Built  | Terrace            |

This duplex penthouse within gated community in Manilva, is a gem in itself! With breathtaking panoramic views of the coast and sea, it offers a visually stunning experience. This bright apartment features multiple terraces facing both the sea and mountains, flooding the space with natural light and providing the opportunity to enjoy the wonderful views from every angle. With three bedrooms, two bathrooms, and a toilet renovated with top-quality materials, this apartment blends luxury with comfort. And don't miss the cherry on top! Upstairs, you'll find a magnificent terrace/solarium with 360-degree views of the coast, sea, and mountains, offering a perfect place to relax and indulge in the scenery. This property is simply irresistible. Would you like to know more details?