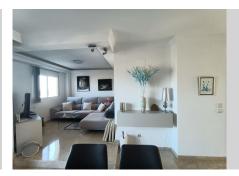

## REF# R4665646 - 445.000 €

| 3    | 2     | 150 m² | 112 m <sup>2</sup> |
|------|-------|--------|--------------------|
| Beds | Baths | Built  | Terrace            |

This duplex penthouse within gated community in Manilva, is a gem in itself! With breathtaking panoramic views of the coast and sea, it offers a visually stunning experience. This bright apartment features multiple terraces facing both the sea and mountains, flooding the space with natural light and providing the opportunity to enjoy the wonderful views from every angle. With three bedrooms, two bathrooms, and a toilet renovated with top-quality materials, this apartment blends luxury with comfort. And don't miss the cherry on top! Upstairs, you'll find a magnificent terrace/solarium with 360-degree views of the coast, sea, and mountains, offering a perfect place to relax and indulge in the scenery. This property is simply irresistible. Would you like to know more details?