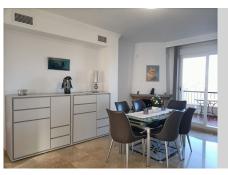

## REF# R4665646 - 445.000 €

| 3    | 2     | 150 m² | 112 m <sup>2</sup> |
|------|-------|--------|--------------------|
| Beds | Baths | Built  | Terrace            |

This duplex penthouse within gated community in Manilva, is a gem in itself! With breathtaking panoramic views of the coast and sea, it offers a visually stunning experience. This bright apartment features multiple terraces facing both the sea and mountains, flooding the space with natural light and providing the opportunity to enjoy the wonderful views from every angle. With three bedrooms, two bathrooms, and a toilet renovated with top-quality materials, this apartment blends luxury with comfort. And don't miss the cherry on top! Upstairs, you'll find a magnificent terrace/solarium with 360-degree views of the coast, sea, and mountains, offering a perfect place to relax and indulge in the scenery. This property is simply irresistible. Would you like to know more details?