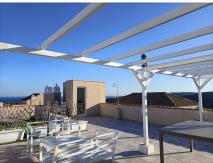

## REF# R4665646 - 445.000 €

| 3    | 2     | 150 m² | 112 m <sup>2</sup> |
|------|-------|--------|--------------------|
| Beds | Baths | Built  | Terrace            |

This duplex penthouse within gated community in Manilva, is a gem in itself! With breathtaking panoramic views of the coast and sea, it offers a visually stunning experience. This bright apartment features multiple terraces facing both the sea and mountains, flooding the space with natural light and providing the opportunity to enjoy the wonderful views from every angle. With three bedrooms, two bathrooms, and a toilet renovated with top-quality materials, this apartment blends luxury with comfort. And don't miss the cherry on top! Upstairs, you'll find a magnificent terrace/solarium with 360-degree views of the coast, sea, and mountains, offering a perfect place to relax and indulge in the scenery. This property is simply irresistible. Would you like to know more details?