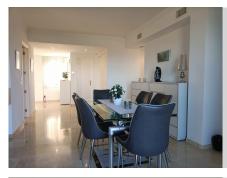

## REF# R4665646 - 445.000 €

| 3    | 2     | 150 m² | 112 m <sup>2</sup> |
|------|-------|--------|--------------------|
| Beds | Baths | Built  | Terrace            |

This duplex penthouse within gated community in Manilva, is a gem in itself! With breathtaking panoramic views of the coast and sea, it offers a visually stunning experience. This bright apartment features multiple terraces facing both the sea and mountains, flooding the space with natural light and providing the opportunity to enjoy the wonderful views from every angle. With three bedrooms, two bathrooms, and a toilet renovated with top-quality materials, this apartment blends luxury with comfort. And don't miss the cherry on top! Upstairs, you'll find a magnificent terrace/solarium with 360-degree views of the coast, sea, and mountains, offering a perfect place to relax and indulge in the scenery. This property is simply irresistible. Would you like to know more details?