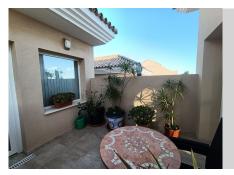

## REF# R4665646 - 445.000 €

| 3    | 2     | 150 m² | 112 m <sup>2</sup> |
|------|-------|--------|--------------------|
| Beds | Baths | Built  | Terrace            |

This duplex penthouse within gated community in Manilva, is a gem in itself! With breathtaking panoramic views of the coast and sea, it offers a visually stunning experience. This bright apartment features multiple terraces facing both the sea and mountains, flooding the space with natural light and providing the opportunity to enjoy the wonderful views from every angle. With three bedrooms, two bathrooms, and a toilet renovated with top-quality materials, this apartment blends luxury with comfort. And don't miss the cherry on top! Upstairs, you'll find a magnificent terrace/solarium with 360-degree views of the coast, sea, and mountains, offering a perfect place to relax and indulge in the scenery. This property is simply irresistible. Would you like to know more details?