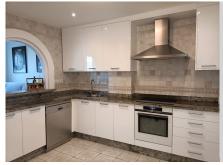

## REF# R4665646 - 445.000 €

| 3    | 2     | 150 m² | 112 m <sup>2</sup> |
|------|-------|--------|--------------------|
| Beds | Baths | Built  | Terrace            |

This duplex penthouse within gated community in Manilva, is a gem in itself! With breathtaking panoramic views of the coast and sea, it offers a visually stunning experience. This bright apartment features multiple terraces facing both the sea and mountains, flooding the space with natural light and providing the opportunity to enjoy the wonderful views from every angle. With three bedrooms, two bathrooms, and a toilet renovated with top-quality materials, this apartment blends luxury with comfort. And don't miss the cherry on top! Upstairs, you'll find a magnificent terrace/solarium with 360-degree views of the coast, sea, and mountains, offering a perfect place to relax and indulge in the scenery. This property is simply irresistible. Would you like to know more details?