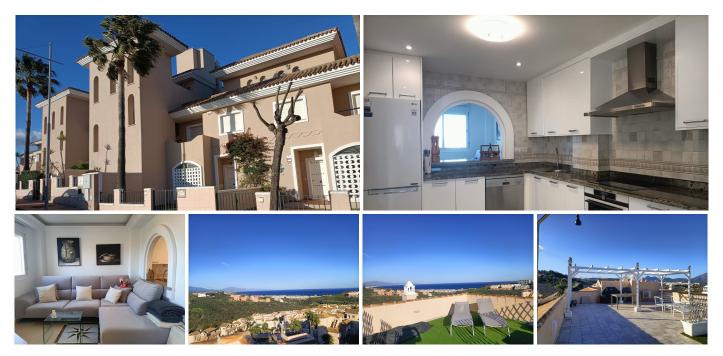

## PENTHOUSE DUPLEX IN MANILVA

Manilva

## REF# R4665646 - 445.000 €

| 3    | 2     | 150 m² | 112 m <sup>2</sup> |
|------|-------|--------|--------------------|
| Beds | Baths | Built  | Terrace            |

This duplex penthouse within gated community in Manilva, is a gem in itself! With breathtaking panoramic views of the coast and sea, it offers a visually stunning experience. This bright apartment features multiple terraces facing both the sea and mountains, flooding the space with natural light and providing the opportunity to enjoy the wonderful views from every angle. With three bedrooms, two bathrooms, and a toilet renovated with top-quality materials, this apartment blends luxury with comfort. And don't miss the cherry on top! Upstairs, you'll find a magnificent terrace/solarium with 360-degree views of the coast, sea, and mountains, offering a perfect place to relax and indulge in the scenery. This property is simply irresistible. Would you like to know more details?