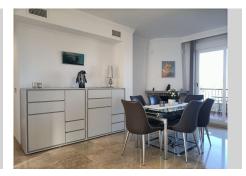

## REF# R4665646 - 445.000 €

| 3    | 2     | 150 m² | 112 m <sup>2</sup> |
|------|-------|--------|--------------------|
| Beds | Baths | Built  | Terrace            |

This duplex penthouse within gated community in Manilva, is a gem in itself! With breathtaking panoramic views of the coast and sea, it offers a visually stunning experience. This bright apartment features multiple terraces facing both the sea and mountains, flooding the space with natural light and providing the opportunity to enjoy the wonderful views from every angle. With three bedrooms, two bathrooms, and a toilet renovated with top-quality materials, this apartment blends luxury with comfort. And don't miss the cherry on top! Upstairs, you'll find a magnificent terrace/solarium with 360-degree views of the coast, sea, and mountains, offering a perfect place to relax and indulge in the scenery. This property is simply irresistible. Would you like to know more details?