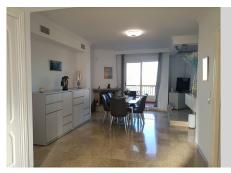

## REF# R4665646 - 445.000 €

| 3    | 2     | 150 m² | 112 m <sup>2</sup> |
|------|-------|--------|--------------------|
| Beds | Baths | Built  | Terrace            |

This duplex penthouse within gated community in Manilva, is a gem in itself! With breathtaking panoramic views of the coast and sea, it offers a visually stunning experience. This bright apartment features multiple terraces facing both the sea and mountains, flooding the space with natural light and providing the opportunity to enjoy the wonderful views from every angle. With three bedrooms, two bathrooms, and a toilet renovated with top-quality materials, this apartment blends luxury with comfort. And don't miss the cherry on top! Upstairs, you'll find a magnificent terrace/solarium with 360-degree views of the coast, sea, and mountains, offering a perfect place to relax and indulge in the scenery. This property is simply irresistible. Would you like to know more details?