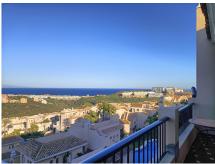

## REF# R4665646 - 445.000 €

| 3    | 2     | 150 m² | 112 m <sup>2</sup> |
|------|-------|--------|--------------------|
| Beds | Baths | Built  | Terrace            |

This duplex penthouse within gated community in Manilva, is a gem in itself! With breathtaking panoramic views of the coast and sea, it offers a visually stunning experience. This bright apartment features multiple terraces facing both the sea and mountains, flooding the space with natural light and providing the opportunity to enjoy the wonderful views from every angle. With three bedrooms, two bathrooms, and a toilet renovated with top-quality materials, this apartment blends luxury with comfort. And don't miss the cherry on top! Upstairs, you'll find a magnificent terrace/solarium with 360-degree views of the coast, sea, and mountains, offering a perfect place to relax and indulge in the scenery. This property is simply irresistible. Would you like to know more details?