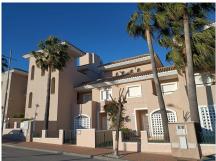

## PENTHOUSE DUPLEX IN MANILVA

Manilva

## REF# R4665646 - 445.000 €

| 3    | 2     | 150 m² | 112 m <sup>2</sup> |
|------|-------|--------|--------------------|
| Beds | Baths | Built  | Terrace            |

This duplex penthouse within gated community in Manilva, is a gem in itself! With breathtaking panoramic views of the coast and sea, it offers a visually stunning experience. This bright apartment features multiple terraces facing both the sea and mountains, flooding the space with natural light and providing the opportunity to enjoy the wonderful views from every angle. With three bedrooms, two bathrooms, and a toilet renovated with top-quality materials, this apartment blends luxury with comfort. And don't miss the cherry on top! Upstairs, you'll find a magnificent terrace/solarium with 360-degree views of the coast, sea, and mountains, offering a perfect place to relax and indulge in the scenery. This property is simply irresistible. Would you like to know more details?