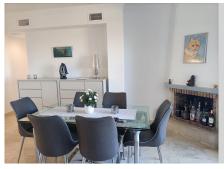

## REF# R4665646 - 445.000 €

| 3    | 2     | 150 m² | 112 m <sup>2</sup> |
|------|-------|--------|--------------------|
| Beds | Baths | Built  | Terrace            |

This duplex penthouse within gated community in Manilva, is a gem in itself! With breathtaking panoramic views of the coast and sea, it offers a visually stunning experience. This bright apartment features multiple terraces facing both the sea and mountains, flooding the space with natural light and providing the opportunity to enjoy the wonderful views from every angle. With three bedrooms, two bathrooms, and a toilet renovated with top-quality materials, this apartment blends luxury with comfort. And don't miss the cherry on top! Upstairs, you'll find a magnificent terrace/solarium with 360-degree views of the coast, sea, and mountains, offering a perfect place to relax and indulge in the scenery. This property is simply irresistible. Would you like to know more details?