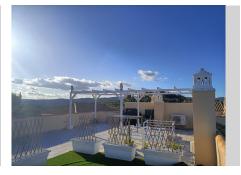

## REF# R4665646 - 445.000 €

| 3    | 2     | 150 m² | 112 m <sup>2</sup> |
|------|-------|--------|--------------------|
| Beds | Baths | Built  | Terrace            |

This duplex penthouse within gated community in Manilva, is a gem in itself! With breathtaking panoramic views of the coast and sea, it offers a visually stunning experience. This bright apartment features multiple terraces facing both the sea and mountains, flooding the space with natural light and providing the opportunity to enjoy the wonderful views from every angle. With three bedrooms, two bathrooms, and a toilet renovated with top-quality materials, this apartment blends luxury with comfort. And don't miss the cherry on top! Upstairs, you'll find a magnificent terrace/solarium with 360-degree views of the coast, sea, and mountains, offering a perfect place to relax and indulge in the scenery. This property is simply irresistible. Would you like to know more details?