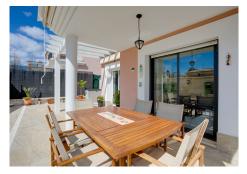

A fantastic detached house in Sabinillas from which you can easily walk to the town and beaches. The house has been very nicely renovated to offer an open plan kitchen and living room with a great wood burning stove, which opens out to the south west facing low maintenance garden. Also on the ground floor you have a toilet and utility room with laundry and plenty of storage. On the first floor are 3 double bedrooms with the master bedroom being ensuite and its own balcony plus a family bathroom. On the top level is an office area and access to the roof terrace for all day sun. The house also has access to the large communal pool and off road parking. A perfect family home in a really great area close to schools and shops or a great lock up and leave holiday home. Detached Villa, San Luis de Sabinillas, Costa del Sol. 3 Bedrooms, 3 Bathrooms, Built 135 m², Terrace 70 m², Garden/Plot 350 m². Setting: Village, Close To Port, Close To Shops, Close To Sea, Close To Town, Close To Schools, Urbanisation. Orientation: South West. Condition: Excellent, Recently Refurbished. Pool: Communal. Climate Control: Air Conditioning, Hot A/C, Cold A/C, Fireplace. Views: Garden. Features: Fitted Wardrobes, Near Transport, Private Terrace, WiFi, Storage Room, Utility Room, Ensuite Bathroom, Barbeque, Double Glazing, Near Church. Furniture: Not Furnished. Kitchen: Fully Fitted. Garden: Private, Easy Maintenance. Parking: Open, Private. Category: Investment, Resale.