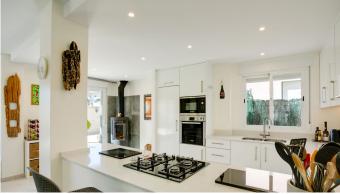

A fantastic detached house in Sabinillas from which you can easily walk to the town and beaches. The house has been very nicely renovated to offer an open plan kitchen and living room with a great wood burning stove, which opens out to the south west facing low maintenance garden. Also on the ground floor you have a toilet and utility room with laundry and plenty of storage. On the first floor are 3 double bedrooms with the master bedroom being ensuite and its own balcony plus a family bathroom. On the top level is an office area and access to the roof terrace for all day sun. The house also has access to the large communal pool and off road parking. A perfect family home in a really great area close to schools and shops or a great lock up and leave holiday home. Detached Villa, San Luis de Sabinillas, Costa del Sol. 3 Bedrooms, 3 Bathrooms, Built 135 m², Terrace 70 m², Garden/Plot 350 m². Setting: Village, Close To Port, Close To Shops, Close To Sea, Close To Town, Close To Schools, Urbanisation. Orientation: South West. Condition: Excellent, Recently Refurbished. Pool: Communal. Climate Control: Air Conditioning, Hot A/C, Cold A/C, Fireplace. Views: Garden. Features: Fitted Wardrobes, Near Transport, Private Terrace, WiFi, Storage Room, Utility Room, Ensuite Bathroom, Barbeque, Double Glazing, Near Church. Furniture: Not Furnished. Kitchen: Fully Fitted. Garden: Private, Easy Maintenance. Parking: Open, Private. Category: Investment, Resale.