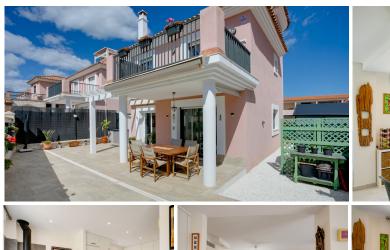

## HOUSE IN SAN LUIS DE SABINILLAS

San Luis de Sabinillas

REF# R4668913 - 465.000 €

| 3    | 3     | 135 m² | 350 m <sup>2</sup> | 70 m²   |
|------|-------|--------|--------------------|---------|
| Beds | Baths | Built  | Plot               | Terrace |

A fantastic detached house in Sabinillas from which you can easily walk to the town and beaches. The house has been very nicely renovated to offer an open plan kitchen and living room with a great wood burning stove, which opens out to the south west facing low maintenance garden. Also on the ground floor you have a toilet and utility room with laundry and plenty of storage. On the first floor are 3 double bedrooms with the master bedroom being ensuite and its own balcony plus a family bathroom. On the top level is an office area and access to the roof terrace for all day sun. The house also has access to the large communal pool and off road parking. A perfect family home in a really great area close to schools and shops or a great lock up and leave holiday home. Detached Villa, San Luis de Sabinillas, Costa del Sol. 3 Bedrooms, 3 Bathrooms, Built 135 m², Terrace 70 m², Garden/Plot 350 m². Setting: Village, Close To Port, Close To Shops, Close To Sea, Close To Town, Close To Schools, Urbanisation. Orientation: South West. Condition: Excellent, Recently Refurbished. Pool: Communal. Climate Control: Air Conditioning, Hot A/C, Cold A/C, Fireplace. Views: Garden. Features: Fitted Wardrobes, Near Transport, Private Terrace, WiFi, Storage Room, Utility Room, Ensuite Bathroom, Barbeque, Double Glazing, Near Church. Furniture: Not Furnished. Kitchen: Fully Fitted. Garden: Private, Easy Maintenance. Parking: Open, Private. Category: Investment, Resale.