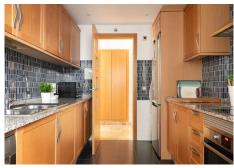

## REF# R4669612 - 260.000 €

| 2    | 2     | 122 m² |
|------|-------|--------|
| Beds | Baths | Built  |

Very nice and modern apartment in top condition with two bedrooms, with exit to a large terrace from the living room and all bedrooms. The development features an outdoor swimming pool surrounded by beautifully designed gardens, a paddle court, communal BBQ area and playground. All amenities you might need are within a 5-minute drive, including the beach, golf course, restaurants and supermarket. Garage space and storage are included in the price. The apartment with a terrace of about 29 sqm consists of an entrance hall, living room with space for dining table, fully equipped kitchen with modern appliances and separate utility for washing machine, two bedrooms with fitted wardrobes and two bathrooms, one of which has its own. Air conditioning cold/hot.