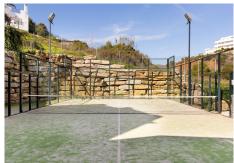

## REF# R4669612 - 260.000 €

| 2    | 2     | 122 m² |
|------|-------|--------|
| Beds | Baths | Built  |

Very nice and modern apartment in top condition with two bedrooms, with exit to a large terrace from the living room and all bedrooms. The development features an outdoor swimming pool surrounded by beautifully designed gardens, a paddle court, communal BBQ area and playground. All amenities you might need are within a 5-minute drive, including the beach, golf course, restaurants and supermarket. Garage space and storage are included in the price. The apartment with a terrace of about 29 sqm consists of an entrance hall, living room with space for dining table, fully equipped kitchen with modern appliances and separate utility for washing machine, two bedrooms with fitted wardrobes and two bathrooms, one of which has its own. Air conditioning cold/hot.