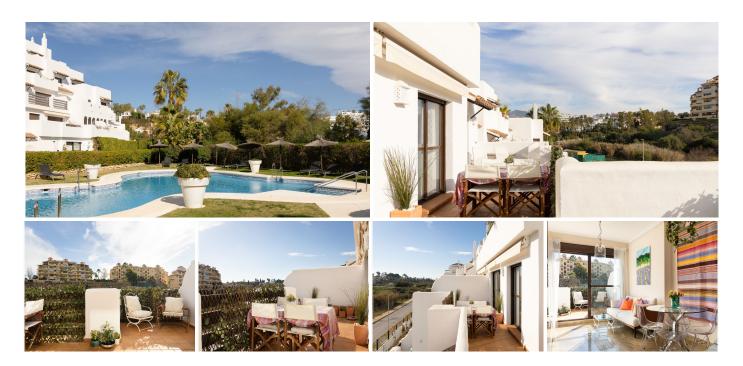

## REF# R4669612 - 260.000 €

| 2    | 2     | 122 m² |
|------|-------|--------|
| Beds | Baths | Built  |

Very nice and modern apartment in top condition with two bedrooms, with exit to a large terrace from the living room and all bedrooms. The development features an outdoor swimming pool surrounded by beautifully designed gardens, a paddle court, communal BBQ area and playground. All amenities you might need are within a 5-minute drive, including the beach, golf course, restaurants and supermarket. Garage space and storage are included in the price. The apartment with a terrace of about 29 sqm consists of an entrance hall, living room with space for dining table, fully equipped kitchen with modern appliances and separate utility for washing machine, two bedrooms with fitted wardrobes and two bathrooms, one of which has its own. Air conditioning cold/hot.