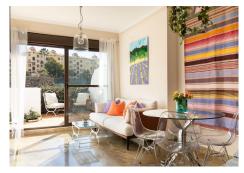

## REF# R4669612 - 260.000 €

| 2    | 2     | 122 m² |
|------|-------|--------|
| Beds | Baths | Built  |

Very nice and modern apartment in top condition with two bedrooms, with exit to a large terrace from the living room and all bedrooms. The development features an outdoor swimming pool surrounded by beautifully designed gardens, a paddle court, communal BBQ area and playground. All amenities you might need are within a 5-minute drive, including the beach, golf course, restaurants and supermarket. Garage space and storage are included in the price. The apartment with a terrace of about 29 sqm consists of an entrance hall, living room with space for dining table, fully equipped kitchen with modern appliances and separate utility for washing machine, two bedrooms with fitted wardrobes and two bathrooms, one of which has its own. Air conditioning cold/hot.