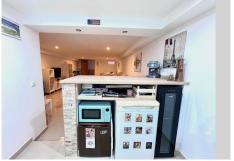

### REF# R4669618 - 325.000 €

| 4    | 4     | 150 m² | 30 m²   |
|------|-------|--------|---------|
| Beds | Baths | Built  | Terrace |

Fantastic townhouse situated in The New Golden Mille, (near the Padrón. Located in a very quiet area, less than 5 minutes drive from Padrón beach and 10 minutes from Estepona, you will have at hand many services such as restaurants, gas stations or supermarkets, as well as golf courses. Its gated community has manicured gardens and a communal pool that will allow you to comfortably enjoy your free moments. The housing is distributed as follows: Ground floor: 1 toilet, kitchen with laundry, living room with its terrace with awnings and barbecue. 1st floor: 3 bedrooms, 2 bathrooms, one of then insuite with terrace. Basement: 42 M2 With access from the terrace, it has a large living room, a kitchen and 1 bathroom. The house has air conditioning cold/ heat, as well as a parking space associated with the house.