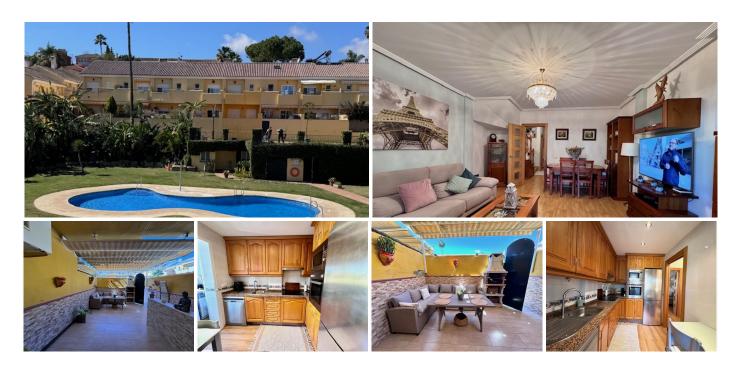

### REF# R4669618 - 325.000 €

| 4    | 4     | 150 m² | 30 m²   |
|------|-------|--------|---------|
| Beds | Baths | Built  | Terrace |

Fantastic townhouse situated in The New Golden Mille, (near the Padrón. Located in a very quiet area, less than 5 minutes drive from Padrón beach and 10 minutes from Estepona, you will have at hand many services such as restaurants, gas stations or supermarkets, as well as golf courses. Its gated community has manicured gardens and a communal pool that will allow you to comfortably enjoy your free moments. The housing is distributed as follows: Ground floor: 1 toilet, kitchen with laundry, living room with its terrace with awnings and barbecue. 1st floor: 3 bedrooms, 2 bathrooms, one of then insuite with terrace. Basement: 42 M2 With access from the terrace, it has a large living room, a kitchen and 1 bathroom. The house has air conditioning cold/ heat, as well as a parking space associated with the house.