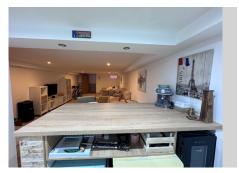

### REF# R4669618 - 325.000 €

| 4    | 4     | 150 m² | 30 m²   |
|------|-------|--------|---------|
| Beds | Baths | Built  | Terrace |

Fantastic townhouse situated in The New Golden Mille, (near the Padrón. Located in a very quiet area, less than 5 minutes drive from Padrón beach and 10 minutes from Estepona, you will have at hand many services such as restaurants, gas stations or supermarkets, as well as golf courses. Its gated community has manicured gardens and a communal pool that will allow you to comfortably enjoy your free moments. The housing is distributed as follows: Ground floor: 1 toilet, kitchen with laundry, living room with its terrace with awnings and barbecue. 1st floor: 3 bedrooms, 2 bathrooms, one of then insuite with terrace. Basement: 42 M2 With access from the terrace, it has a large living room, a kitchen and 1 bathroom. The house has air conditioning cold/ heat, as well as a parking space associated with the house.