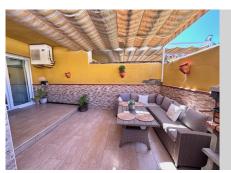

### REF# R4669618 - 325.000 €

| 4    | 4     | 150 m² | 30 m²   |
|------|-------|--------|---------|
| Beds | Baths | Built  | Terrace |

Fantastic townhouse situated in The New Golden Mille, (near the Padrón. Located in a very quiet area, less than 5 minutes drive from Padrón beach and 10 minutes from Estepona, you will have at hand many services such as restaurants, gas stations or supermarkets, as well as golf courses. Its gated community has manicured gardens and a communal pool that will allow you to comfortably enjoy your free moments. The housing is distributed as follows: Ground floor: 1 toilet, kitchen with laundry, living room with its terrace with awnings and barbecue. 1st floor: 3 bedrooms, 2 bathrooms, one of then insuite with terrace. Basement: 42 M2 With access from the terrace, it has a large living room, a kitchen and 1 bathroom. The house has air conditioning cold/ heat, as well as a parking space associated with the house.