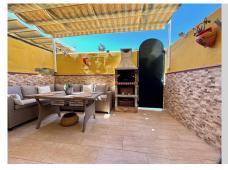

### REF# R4669618 - 325.000 €

| 4    | 4     | 150 m² | 30 m²   |
|------|-------|--------|---------|
| Beds | Baths | Built  | Terrace |

Fantastic townhouse situated in The New Golden Mille, (near the Padrón. Located in a very quiet area, less than 5 minutes drive from Padrón beach and 10 minutes from Estepona, you will have at hand many services such as restaurants, gas stations or supermarkets, as well as golf courses. Its gated community has manicured gardens and a communal pool that will allow you to comfortably enjoy your free moments. The housing is distributed as follows: Ground floor: 1 toilet, kitchen with laundry, living room with its terrace with awnings and barbecue. 1st floor: 3 bedrooms, 2 bathrooms, one of then insuite with terrace. Basement: 42 M2 With access from the terrace, it has a large living room, a kitchen and 1 bathroom. The house has air conditioning cold/ heat, as well as a parking space associated with the house.