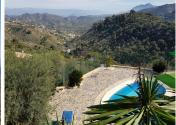

This beautiful country house - built in 2012 - has a large garage with workshop (approx. 45 m²), a guest flat (approx. 45 m²) with living room and open-plan kitchen, a shower room and a separate large terrace. The living space is approx. 90 m². There are 2 bedrooms and 2 bathrooms (one en-suite) and an open-plan kitchen - very smart and only 3 years old. A large terrace of approx. 30 m² with marvellous views of the mountains as far as Málaga and the Sierra Nevada is accessible from the living room, another terrace is located behind the building. There is a private well and a large underground tank with a capacity of 11,000 litres for drinking water in case the groundwater is insufficient. A small pool - not heated, no air conditioning and no heating - just a fireplace in the living room. The plot measures approx. 3,500 square metres and is planted with olive trees, lemon trees, vines, almond trees, etc. For further information please do not hesitate to contact us Translated with DeepL.com (free version)