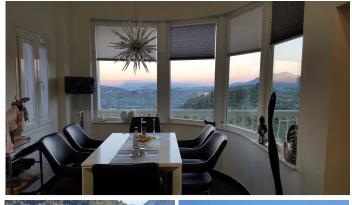

This beautiful country house - built in 2012 - has a large garage with workshop (approx. 45 m²), a guest flat (approx. 45 m²) with living room and open-plan kitchen, a shower room and a separate large terrace. The living space is approx. 90 m². There are 2 bedrooms and 2 bathrooms (one en-suite) and an open-plan kitchen - very smart and only 3 years old. A large terrace of approx. 30 m² with marvellous views of the mountains as far as Málaga and the Sierra Nevada is accessible from the living room, another terrace is located behind the building. There is a private well and a large underground tank with a capacity of 11,000 litres for drinking water in case the groundwater is insufficient. A small pool - not heated, no air conditioning and no heating - just a fireplace in the living room. The plot measures approx. 3,500 square metres and is planted with olive trees, lemon trees, vines, almond trees, etc. For further information please do not hesitate to contact us Translated with DeepL.com (free version)