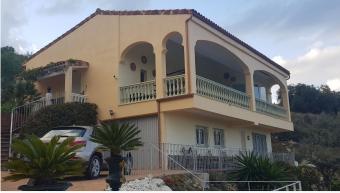

This beautiful country house - built in 2012 - has a large garage with workshop (approx. 45 m²), a guest flat (approx. 45 m²) with living room and open-plan kitchen, a shower room and a separate large terrace. The living space is approx. 90 m². There are 2 bedrooms and 2 bathrooms (one en-suite) and an open-plan kitchen - very smart and only 3 years old. A large terrace of approx. 30 m² with marvellous views of the mountains as far as Málaga and the Sierra Nevada is accessible from the living room, another terrace is located behind the building. There is a private well and a large underground tank with a capacity of 11,000 litres for drinking water in case the groundwater is insufficient. A small pool - not heated, no air conditioning and no heating - just a fireplace in the living room. The plot measures approx. 3,500 square metres and is planted with olive trees, lemon trees, vines, almond trees, etc. For further information please do not hesitate to contact us Translated with DeepL.com (free version)