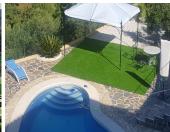

This beautiful country house - built in 2012 - has a large garage with workshop (approx. 45 m²), a guest flat (approx. 45 m²) with living room and open-plan kitchen, a shower room and a separate large terrace. The living space is approx. 90 m². There are 2 bedrooms and 2 bathrooms (one en-suite) and an open-plan kitchen - very smart and only 3 years old. A large terrace of approx. 30 m² with marvellous views of the mountains as far as Málaga and the Sierra Nevada is accessible from the living room, another terrace is located behind the building. There is a private well and a large underground tank with a capacity of 11,000 litres for drinking water in case the groundwater is insufficient. A small pool - not heated, no air conditioning and no heating - just a fireplace in the living room. The plot measures approx. 3,500 square metres and is planted with olive trees, lemon trees, vines, almond trees, etc. For further information please do not hesitate to contact us Translated with DeepL.com (free version)