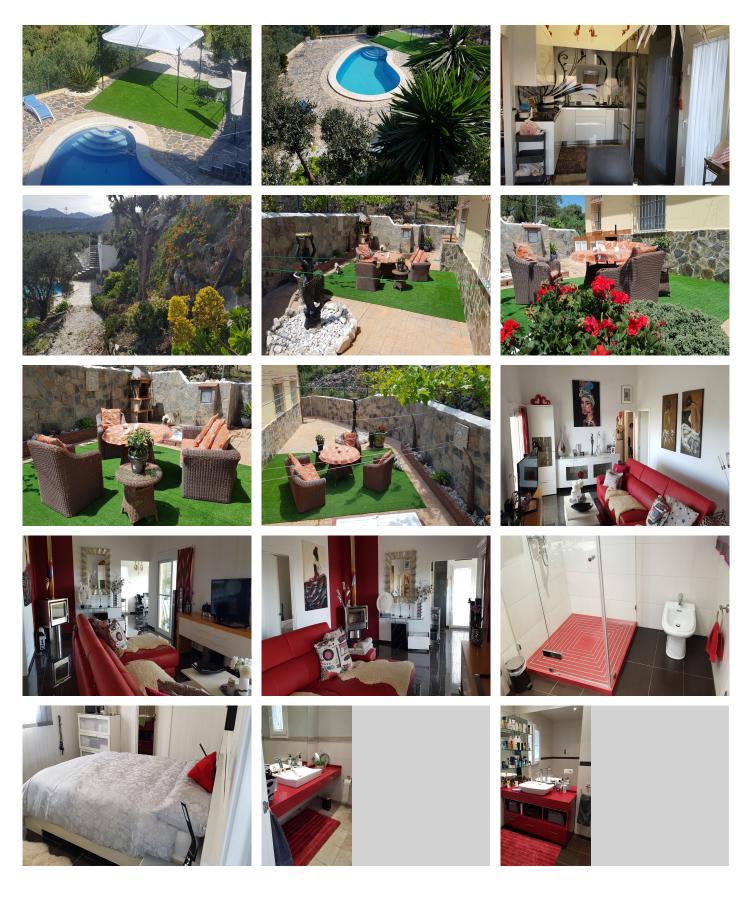

This beautiful country house - built in 2012 - has a large garage with workshop (approx. 45 m²), a guest flat (approx. 45 m²) with living room and open-plan kitchen, a shower room and a separate large terrace. The living space is approx. 90 m². There are 2 bedrooms and 2 bathrooms (one en-suite) and an open-plan kitchen - very smart and only 3 years old. A large terrace of approx. 30 m² with marvellous views of the mountains as far as Málaga and the Sierra Nevada is accessible from the living room, another terrace is located behind the building. There is a private well and a large underground tank with a capacity of 11,000 litres for drinking water in case the groundwater is insufficient. A small pool - not heated, no air conditioning and no heating - just a fireplace in the living room. The plot measures approx. 3,500 square metres and is planted with olive trees, lemon trees, vines, almond trees, etc. For further information please do not hesitate to contact us Translated with DeepL.com (free version)