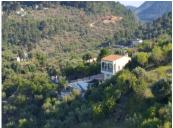

This beautiful country house - built in 2012 - has a large garage with workshop (approx. 45 m²), a guest flat (approx. 45 m²) with living room and open-plan kitchen, a shower room and a separate large terrace. The living space is approx. 90 m². There are 2 bedrooms and 2 bathrooms (one en-suite) and an open-plan kitchen - very smart and only 3 years old. A large terrace of approx. 30 m² with marvellous views of the mountains as far as Málaga and the Sierra Nevada is accessible from the living room, another terrace is located behind the building. There is a private well and a large underground tank with a capacity of 11,000 litres for drinking water in case the groundwater is insufficient. A small pool - not heated, no air conditioning and no heating - just a fireplace in the living room. The plot measures approx. 3,500 square metres and is planted with olive trees, lemon trees, vines, almond trees, etc. For further information please do not hesitate to contact us Translated with DeepL.com (free version)