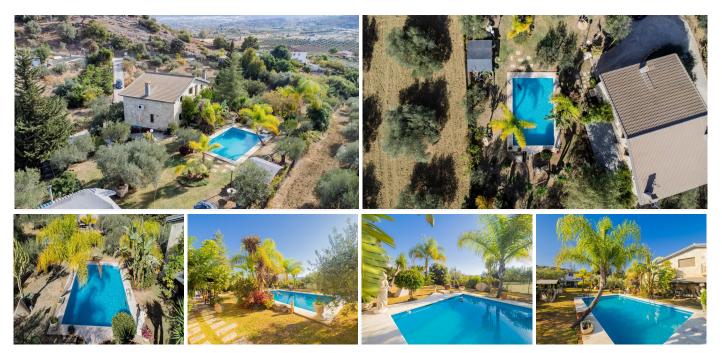

## REF# R4671430 - 949.000 €

| 10   | 3     | 379 m² |
|------|-------|--------|
| Beds | Baths | Built  |

We present you in exclusive this fantastic Villa in Coín of more than 6.000 m2, just in front of La Trocha Shopping Center. Amazing country house of a unique style and privileged location, 1 minute away from the Coín's Shopping Center, that in addition with its great style and environment, it has difficult characteristics of exceeding. Besides of its excellent location and being to the at the range of every possible services and access, the state consist of: A house that has 330,6 m2 between its 3 floors (semi-basement floor, ground floor and high floor: - Ground floor: a bedroom, a totally equiped kitchen and with a wood-fired oven, a large living room-dinning room, a sitting room, and a bathroom with a column shower of hydro massage and jacuzzi. - High floor: 4 bedrooms and a bathroom with a column shower of hydro massage and jacuzzi. - Semi-basement floor: 3 rooms and a bathroom with shower. All the rooms are air-conditioned, even the living room and the bedrooms with splits, and they are automated. A guest house with 76,32 m2 that has kitchen, living room, bathroom and a bedroom in its high room. Wonderful plot that creates a imcomparable between both houses, with a relax area, surrounding by nature, where you can do barbacues while you enjoy the pool. The plot has more than 100 olive trees, orange trees and lemon tree, 3 own wells, besides municipal water and a machine of Osmosis. This property can be ideal for big families that want a place where spend time together and living unforgetabble moments because of its large size and leisure options.