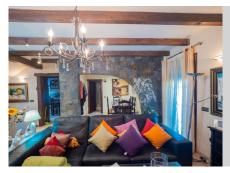

## REF# R4671430 - 949.000 €

| 10   | 3     | 379 m² |
|------|-------|--------|
| Beds | Baths | Built  |

We present you in exclusive this fantastic Villa in Coín of more than 6.000 m2, just in front of La Trocha Shopping Center. Amazing country house of a unique style and privileged location, 1 minute away from the Coín's Shopping Center, that in addition with its great style and environment, it has difficult characteristics of exceeding. Besides of its excellent location and being to the at the range of every possible services and access, the state consist of: A house that has 330,6 m2 between its 3 floors (semi-basement floor, ground floor and high floor: - Ground floor: a bedroom, a totally equiped kitchen and with a wood-fired oven, a large living room-dinning room, a sitting room, and a bathroom with a column shower of hydro massage and jacuzzi. - High floor: 4 bedrooms and a bathroom with a column shower of hydro massage and jacuzzi. - Semi-basement floor: 3 rooms and a bathroom with shower. All the rooms are air-conditioned, even the living room and the bedrooms with splits, and they are automated. A guest house with 76,32 m2 that has kitchen, living room, bathroom and a bedroom in its high room. Wonderful plot that creates a imcomparable between both houses, with a relax area, surrounding by nature, where you can do barbacues while you enjoy the pool. The plot has more than 100 olive trees, orange trees and lemon tree, 3 own wells, besides municipal water and a machine of Osmosis. This property can be ideal for big families that want a place where spend time together and living unforgetabble moments because of its large size and leisure options.