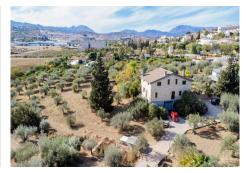

## REF# R4671430 - 949.000 €

| 10   | 3     | 379 m² |
|------|-------|--------|
| Beds | Baths | Built  |

We present you in exclusive this fantastic Villa in Coín of more than 6.000 m2, just in front of La Trocha Shopping Center. Amazing country house of a unique style and privileged location, 1 minute away from the Coín's Shopping Center, that in addition with its great style and environment, it has difficult characteristics of exceeding. Besides of its excellent location and being to the at the range of every possible services and access, the state consist of: A house that has 330,6 m2 between its 3 floors (semi-basement floor, ground floor and high floor: - Ground floor: a bedroom, a totally equiped kitchen and with a wood-fired oven, a large living room-dinning room, a sitting room, and a bathroom with a column shower of hydro massage and jacuzzi. - High floor: 4 bedrooms and a bathroom with a column shower of hydro massage and jacuzzi. - Semi-basement floor: 3 rooms and a bathroom with shower. All the rooms are air-conditioned, even the living room and the bedrooms with splits, and they are automated. A guest house with 76,32 m2 that has kitchen, living room, bathroom and a bedroom in its high room. Wonderful plot that creates a imcomparable between both houses, with a relax area, surrounding by nature, where you can do barbacues while you enjoy the pool. The plot has more than 100 olive trees, orange trees and lemon tree, 3 own wells, besides municipal water and a machine of Osmosis. This property can be ideal for big families that want a place where spend time together and living unforgetabble moments because of its large size and leisure options.