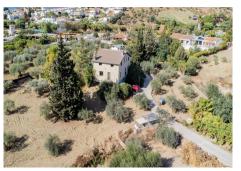

## REF# R4671430 - 949.000 €

| 10   | 3     | 379 m² |
|------|-------|--------|
| Beds | Baths | Built  |

We present you in exclusive this fantastic Villa in Coín of more than 6.000 m2, just in front of La Trocha Shopping Center. Amazing country house of a unique style and privileged location, 1 minute away from the Coín's Shopping Center, that in addition with its great style and environment, it has difficult characteristics of exceeding. Besides of its excellent location and being to the at the range of every possible services and access, the state consist of: A house that has 330,6 m2 between its 3 floors (semi-basement floor, ground floor and high floor: - Ground floor: a bedroom, a totally equiped kitchen and with a wood-fired oven, a large living room-dinning room, a sitting room, and a bathroom with a column shower of hydro massage and jacuzzi. - High floor: 4 bedrooms and a bathroom with a column shower of hydro massage and jacuzzi. - Semi-basement floor: 3 rooms and a bathroom with shower. All the rooms are air-conditioned, even the living room and the bedrooms with splits, and they are automated. A guest house with 76,32 m2 that has kitchen, living room, bathroom and a bedroom in its high room. Wonderful plot that creates a imcomparable between both houses, with a relax area, surrounding by nature, where you can do barbacues while you enjoy the pool. The plot has more than 100 olive trees, orange trees and lemon tree, 3 own wells, besides municipal water and a machine of Osmosis. This property can be ideal for big families that want a place where spend time together and living unforgetabble moments because of its large size and leisure options.