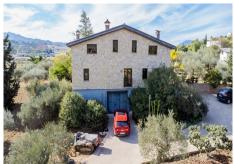

## REF# R4671430 - 949.000 €

| 10   | 3     | 379 m² |
|------|-------|--------|
| Beds | Baths | Built  |

We present you in exclusive this fantastic Villa in Coín of more than 6.000 m2, just in front of La Trocha Shopping Center. Amazing country house of a unique style and privileged location, 1 minute away from the Coín's Shopping Center, that in addition with its great style and environment, it has difficult characteristics of exceeding. Besides of its excellent location and being to the at the range of every possible services and access, the state consist of: A house that has 330,6 m2 between its 3 floors (semi-basement floor, ground floor and high floor: - Ground floor: a bedroom, a totally equiped kitchen and with a wood-fired oven, a large living room-dinning room, a sitting room, and a bathroom with a column shower of hydro massage and jacuzzi. - High floor: 4 bedrooms and a bathroom with a column shower of hydro massage and jacuzzi. - Semi-basement floor: 3 rooms and a bathroom with shower. All the rooms are air-conditioned, even the living room and the bedrooms with splits, and they are automated. A guest house with 76,32 m2 that has kitchen, living room, bathroom and a bedroom in its high room. Wonderful plot that creates a imcomparable between both houses, with a relax area, surrounding by nature, where you can do barbacues while you enjoy the pool. The plot has more than 100 olive trees, orange trees and lemon tree, 3 own wells, besides municipal water and a machine of Osmosis. This property can be ideal for big families that want a place where spend time together and living unforgetabble moments because of its large size and leisure options.