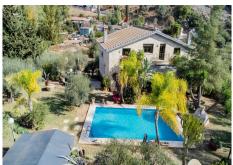

## REF# R4671430 - 949.000 €

| 10   | 3     | 379 m² |
|------|-------|--------|
| Beds | Baths | Built  |

We present you in exclusive this fantastic Villa in Coín of more than 6.000 m2, just in front of La Trocha Shopping Center. Amazing country house of a unique style and privileged location, 1 minute away from the Coín's Shopping Center, that in addition with its great style and environment, it has difficult characteristics of exceeding. Besides of its excellent location and being to the at the range of every possible services and access, the state consist of: A house that has 330,6 m2 between its 3 floors (semi-basement floor, ground floor and high floor: - Ground floor: a bedroom, a totally equiped kitchen and with a wood-fired oven, a large living room-dinning room, a sitting room, and a bathroom with a column shower of hydro massage and jacuzzi. - High floor: 4 bedrooms and a bathroom with a column shower of hydro massage and jacuzzi. - Semi-basement floor: 3 rooms and a bathroom with shower. All the rooms are air-conditioned, even the living room and the bedrooms with splits, and they are automated. A guest house with 76,32 m2 that has kitchen, living room, bathroom and a bedroom in its high room. Wonderful plot that creates a imcomparable between both houses, with a relax area, surrounding by nature, where you can do barbacues while you enjoy the pool. The plot has more than 100 olive trees, orange trees and lemon tree, 3 own wells, besides municipal water and a machine of Osmosis. This property can be ideal for big families that want a place where spend time together and living unforgetabble moments because of its large size and leisure options.