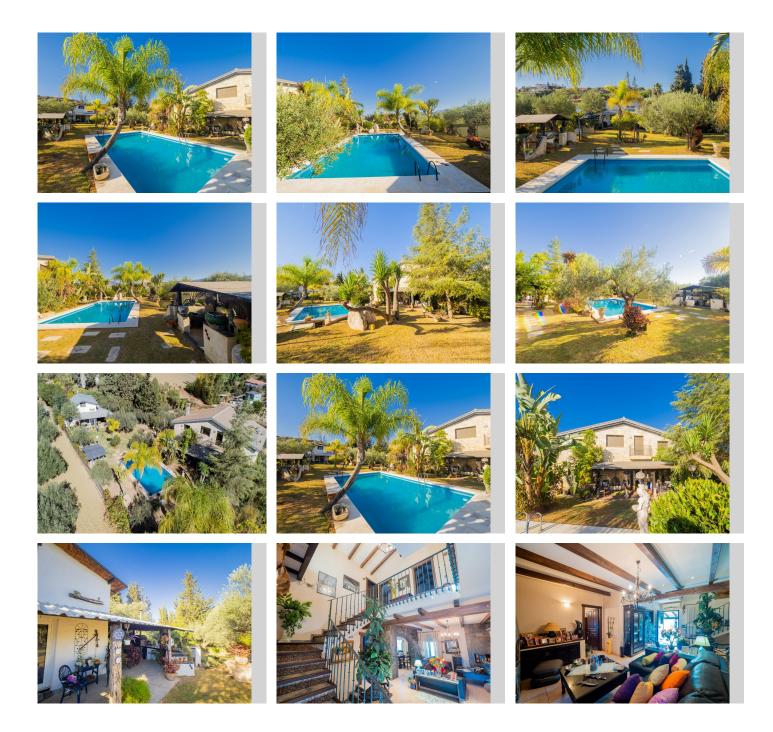

## REF# R4671430 - 949.000 €

| 10   | 3     | 379 m² |
|------|-------|--------|
| Beds | Baths | Built  |

We present you in exclusive this fantastic Villa in Coín of more than 6.000 m2, just in front of La Trocha Shopping Center. Amazing country house of a unique style and privileged location, 1 minute away from the Coín's Shopping Center, that in addition with its great style and environment, it has difficult characteristics of exceeding. Besides of its excellent location and being to the at the range of every possible services and access, the state consist of: A house that has 330,6 m2 between its 3 floors (semi-basement floor, ground floor and high floor: - Ground floor: a bedroom, a totally equiped kitchen and with a wood-fired oven, a large living room-dinning room, a sitting room, and a bathroom with a column shower of hydro massage and jacuzzi. - High floor: 4 bedrooms and a bathroom with a column shower of hydro massage and jacuzzi. - Semi-basement floor: 3 rooms and a bathroom with shower. All the rooms are air-conditioned, even the living room and the bedrooms with splits, and they are automated. A guest house with 76,32 m2 that has kitchen, living room, bathroom and a bedroom in its high room. Wonderful plot that creates a imcomparable between both houses, with a relax area, surrounding by nature, where you can do barbacues while you enjoy the pool. The plot has more than 100 olive trees, orange trees and lemon tree, 3 own wells, besides municipal water and a machine of Osmosis. This property can be ideal for big families that want a place where spend time together and living unforgetabble moments because of its large size and leisure options.