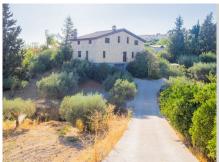

## REF# R4671430 - 949.000 €

| 10   | 3     | 379 m² |
|------|-------|--------|
| Beds | Baths | Built  |

We present you in exclusive this fantastic Villa in Coín of more than 6.000 m2, just in front of La Trocha Shopping Center. Amazing country house of a unique style and privileged location, 1 minute away from the Coín's Shopping Center, that in addition with its great style and environment, it has difficult characteristics of exceeding. Besides of its excellent location and being to the at the range of every possible services and access, the state consist of: A house that has 330,6 m2 between its 3 floors (semi-basement floor, ground floor and high floor: - Ground floor: a bedroom, a totally equiped kitchen and with a wood-fired oven, a large living room-dinning room, a sitting room, and a bathroom with a column shower of hydro massage and jacuzzi. - High floor: 4 bedrooms and a bathroom with a column shower of hydro massage and jacuzzi. - Semi-basement floor: 3 rooms and a bathroom with shower. All the rooms are air-conditioned, even the living room and the bedrooms with splits, and they are automated. A guest house with 76,32 m2 that has kitchen, living room, bathroom and a bedroom in its high room. Wonderful plot that creates a imcomparable between both houses, with a relax area, surrounding by nature, where you can do barbacues while you enjoy the pool. The plot has more than 100 olive trees, orange trees and lemon tree, 3 own wells, besides municipal water and a machine of Osmosis. This property can be ideal for big families that want a place where spend time together and living unforgetabble moments because of its large size and leisure options.