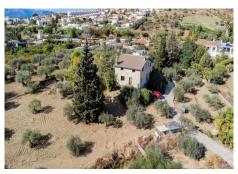

## REF# R4671430 - 949.000 €

| 10   | 3     | 379 m² |
|------|-------|--------|
| Beds | Baths | Built  |

We present you in exclusive this fantastic Villa in Coín of more than 6.000 m2, just in front of La Trocha Shopping Center. Amazing country house of a unique style and privileged location, 1 minute away from the Coín's Shopping Center, that in addition with its great style and environment, it has difficult characteristics of exceeding. Besides of its excellent location and being to the at the range of every possible services and access, the state consist of: A house that has 330,6 m2 between its 3 floors (semi-basement floor, ground floor and high floor: - Ground floor: a bedroom, a totally equiped kitchen and with a wood-fired oven, a large living room-dinning room, a sitting room, and a bathroom with a column shower of hydro massage and jacuzzi. - High floor: 4 bedrooms and a bathroom with a column shower of hydro massage and jacuzzi. - Semi-basement floor: 3 rooms and a bathroom with shower. All the rooms are air-conditioned, even the living room and the bedrooms with splits, and they are automated. A guest house with 76,32 m2 that has kitchen, living room, bathroom and a bedroom in its high room. Wonderful plot that creates a imcomparable between both houses, with a relax area, surrounding by nature, where you can do barbacues while you enjoy the pool. The plot has more than 100 olive trees, orange trees and lemon tree, 3 own wells, besides municipal water and a machine of Osmosis. This property can be ideal for big families that want a place where spend time together and living unforgetabble moments because of its large size and leisure options.