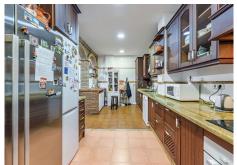

## HOUSE IN MÁLAGA CENTRO

Málaga Centro

REF# R4671853 - 900.000 €

| 5    | 2     | 236 m <sup>2</sup> |
|------|-------|--------------------|
| Beds | Baths | Built              |

Lovely house with terrace, patio and a plunge pool located in La Trinidad neighborhood, close to Malaga's Historic Centre. Distributed across two levels, this property features a well-organized layout. On the ground floor, you'll find an inviting entrance hall leading to a cozy living room with a fireplace. The elegant, fully-equipped kitchen and the dining room are separated from the living space by arched walls adorned with exquisite brick laying, providing an authentically charming atmosphere. There is also a versatile work/hobby room and a bathroom on this level, as well as access to a patio offering a plunge pool and barbecue facilities. Ascending to the first floor, you'll discover the sleeping quarters comprising five bright and roomy bedrooms and a bathroom. The main bedroom is equipped with a gas fireplace. From this level you can access a large terrace revealing stunning views of the centre of Malaga. This expansive outdoor space is designed to provide comfortable seating and dining areas, making it an ideal spot for relaxation while enjoying the scenic surroundings. This property is situated in a prime location, boasting exceptional convenience as it is less than a 10-minute walk from the Historic Centre and in close proximity to key services and amenities. The parking space is available separately at 30.000 €.