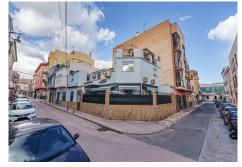

## HOUSE IN MÁLAGA CENTRO

Málaga Centro

REF# R4671853 - 900.000 €

| 5    | 2     | 236 m <sup>2</sup> |
|------|-------|--------------------|
| Beds | Baths | Built              |

Lovely house with terrace, patio and a plunge pool located in La Trinidad neighborhood, close to Malaga's Historic Centre. Distributed across two levels, this property features a well-organized layout. On the ground floor, you'll find an inviting entrance hall leading to a cozy living room with a fireplace. The elegant, fully-equipped kitchen and the dining room are separated from the living space by arched walls adorned with exquisite brick laying, providing an authentically charming atmosphere. There is also a versatile work/hobby room and a bathroom on this level, as well as access to a patio offering a plunge pool and barbecue facilities. Ascending to the first floor, you'll discover the sleeping quarters comprising five bright and roomy bedrooms and a bathroom. The main bedroom is equipped with a gas fireplace. From this level you can access a large terrace revealing stunning views of the centre of Malaga. This expansive outdoor space is designed to provide comfortable seating and dining areas, making it an ideal spot for relaxation while enjoying the scenic surroundings. This property is situated in a prime location, boasting exceptional convenience as it is less than a 10-minute walk from the Historic Centre and in close proximity to key services and amenities. The parking space is available separately at 30.000 €.