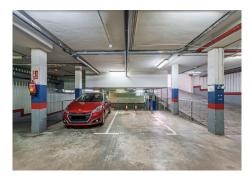

## HOUSE IN MÁLAGA CENTRO

Málaga Centro

REF# R4671853 - 900.000 €

| 5    | 2     | 236 m <sup>2</sup> |
|------|-------|--------------------|
| Beds | Baths | Built              |

Lovely house with terrace, patio and a plunge pool located in La Trinidad neighborhood, close to Malaga's Historic Centre. Distributed across two levels, this property features a well-organized layout. On the ground floor, you'll find an inviting entrance hall leading to a cozy living room with a fireplace. The elegant, fully-equipped kitchen and the dining room are separated from the living space by arched walls adorned with exquisite brick laying, providing an authentically charming atmosphere. There is also a versatile work/hobby room and a bathroom on this level, as well as access to a patio offering a plunge pool and barbecue facilities. Ascending to the first floor, you'll discover the sleeping quarters comprising five bright and roomy bedrooms and a bathroom. The main bedroom is equipped with a gas fireplace. From this level you can access a large terrace revealing stunning views of the centre of Malaga. This expansive outdoor space is designed to provide comfortable seating and dining areas, making it an ideal spot for relaxation while enjoying the scenic surroundings. This property is situated in a prime location, boasting exceptional convenience as it is less than a 10-minute walk from the Historic Centre and in close proximity to key services and amenities. The parking space is available separately at 30.000 €.