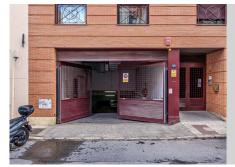

## HOUSE IN MÁLAGA CENTRO

Málaga Centro

REF# R4671853 - 900.000 €

| 5    | 2     | 236 m <sup>2</sup> |
|------|-------|--------------------|
| Beds | Baths | Built              |

Lovely house with terrace, patio and a plunge pool located in La Trinidad neighborhood, close to Malaga's Historic Centre. Distributed across two levels, this property features a well-organized layout. On the ground floor, you'll find an inviting entrance hall leading to a cozy living room with a fireplace. The elegant, fully-equipped kitchen and the dining room are separated from the living space by arched walls adorned with exquisite brick laying, providing an authentically charming atmosphere. There is also a versatile work/hobby room and a bathroom on this level, as well as access to a patio offering a plunge pool and barbecue facilities. Ascending to the first floor, you'll discover the sleeping quarters comprising five bright and roomy bedrooms and a bathroom. The main bedroom is equipped with a gas fireplace. From this level you can access a large terrace revealing stunning views of the centre of Malaga. This expansive outdoor space is designed to provide comfortable seating and dining areas, making it an ideal spot for relaxation while enjoying the scenic surroundings. This property is situated in a prime location, boasting exceptional convenience as it is less than a 10-minute walk from the Historic Centre and in close proximity to key services and amenities. The parking space is available separately at 30.000 €.