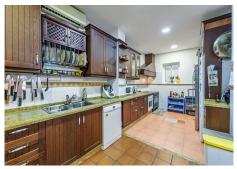

## HOUSE IN MÁLAGA CENTRO

Málaga Centro

REF# R4671853 - 900.000 €

| 5    | 2     | 236 m <sup>2</sup> |
|------|-------|--------------------|
| Beds | Baths | Built              |

Lovely house with terrace, patio and a plunge pool located in La Trinidad neighborhood, close to Malaga's Historic Centre. Distributed across two levels, this property features a well-organized layout. On the ground floor, you'll find an inviting entrance hall leading to a cozy living room with a fireplace. The elegant, fully-equipped kitchen and the dining room are separated from the living space by arched walls adorned with exquisite brick laying, providing an authentically charming atmosphere. There is also a versatile work/hobby room and a bathroom on this level, as well as access to a patio offering a plunge pool and barbecue facilities. Ascending to the first floor, you'll discover the sleeping quarters comprising five bright and roomy bedrooms and a bathroom. The main bedroom is equipped with a gas fireplace. From this level you can access a large terrace revealing stunning views of the centre of Malaga. This expansive outdoor space is designed to provide comfortable seating and dining areas, making it an ideal spot for relaxation while enjoying the scenic surroundings. This property is situated in a prime location, boasting exceptional convenience as it is less than a 10-minute walk from the Historic Centre and in close proximity to key services and amenities. The parking space is available separately at 30.000 €.