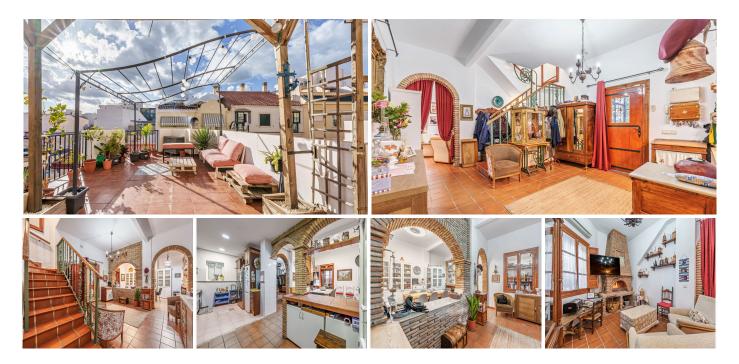

## HOUSE IN MÁLAGA CENTRO

Málaga Centro

REF# R4671853 - 900.000 €

| 5    | 2     | 236 m <sup>2</sup> |
|------|-------|--------------------|
| Beds | Baths | Built              |

Lovely house with terrace, patio and a plunge pool located in La Trinidad neighborhood, close to Malaga's Historic Centre. Distributed across two levels, this property features a well-organized layout. On the ground floor, you'll find an inviting entrance hall leading to a cozy living room with a fireplace. The elegant, fully-equipped kitchen and the dining room are separated from the living space by arched walls adorned with exquisite brick laying, providing an authentically charming atmosphere. There is also a versatile work/hobby room and a bathroom on this level, as well as access to a patio offering a plunge pool and barbecue facilities. Ascending to the first floor, you'll discover the sleeping quarters comprising five bright and roomy bedrooms and a bathroom. The main bedroom is equipped with a gas fireplace. From this level you can access a large terrace revealing stunning views of the centre of Malaga. This expansive outdoor space is designed to provide comfortable seating and dining areas, making it an ideal spot for relaxation while enjoying the scenic surroundings. This property is situated in a prime location, boasting exceptional convenience as it is less than a 10-minute walk from the Historic Centre and in close proximity to key services and amenities. The parking space is available separately at 30.000 €.