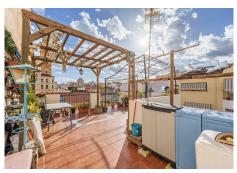

## HOUSE IN MÁLAGA CENTRO

Málaga Centro

REF# R4671853 - 900.000 €

| 5    | 2     | 236 m <sup>2</sup> |
|------|-------|--------------------|
| Beds | Baths | Built              |

Lovely house with terrace, patio and a plunge pool located in La Trinidad neighborhood, close to Malaga's Historic Centre. Distributed across two levels, this property features a well-organized layout. On the ground floor, you'll find an inviting entrance hall leading to a cozy living room with a fireplace. The elegant, fully-equipped kitchen and the dining room are separated from the living space by arched walls adorned with exquisite brick laying, providing an authentically charming atmosphere. There is also a versatile work/hobby room and a bathroom on this level, as well as access to a patio offering a plunge pool and barbecue facilities. Ascending to the first floor, you'll discover the sleeping quarters comprising five bright and roomy bedrooms and a bathroom. The main bedroom is equipped with a gas fireplace. From this level you can access a large terrace revealing stunning views of the centre of Malaga. This expansive outdoor space is designed to provide comfortable seating and dining areas, making it an ideal spot for relaxation while enjoying the scenic surroundings. This property is situated in a prime location, boasting exceptional convenience as it is less than a 10-minute walk from the Historic Centre and in close proximity to key services and amenities. The parking space is available separately at 30.000 €.