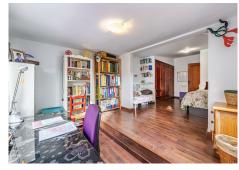

## HOUSE IN MÁLAGA CENTRO

Málaga Centro

REF# R4671853 - 900.000 €

| 5    | 2     | 236 m <sup>2</sup> |
|------|-------|--------------------|
| Beds | Baths | Built              |

Lovely house with terrace, patio and a plunge pool located in La Trinidad neighborhood, close to Malaga's Historic Centre. Distributed across two levels, this property features a well-organized layout. On the ground floor, you'll find an inviting entrance hall leading to a cozy living room with a fireplace. The elegant, fully-equipped kitchen and the dining room are separated from the living space by arched walls adorned with exquisite brick laying, providing an authentically charming atmosphere. There is also a versatile work/hobby room and a bathroom on this level, as well as access to a patio offering a plunge pool and barbecue facilities. Ascending to the first floor, you'll discover the sleeping quarters comprising five bright and roomy bedrooms and a bathroom. The main bedroom is equipped with a gas fireplace. From this level you can access a large terrace revealing stunning views of the centre of Malaga. This expansive outdoor space is designed to provide comfortable seating and dining areas, making it an ideal spot for relaxation while enjoying the scenic surroundings. This property is situated in a prime location, boasting exceptional convenience as it is less than a 10-minute walk from the Historic Centre and in close proximity to key services and amenities. The parking space is available separately at 30.000 €.