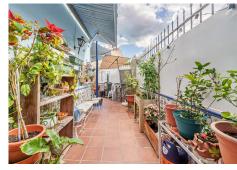

## HOUSE IN MÁLAGA CENTRO

Málaga Centro

REF# R4671853 - 900.000 €

| 5    | 2     | 236 m <sup>2</sup> |
|------|-------|--------------------|
| Beds | Baths | Built              |

Lovely house with terrace, patio and a plunge pool located in La Trinidad neighborhood, close to Malaga's Historic Centre. Distributed across two levels, this property features a well-organized layout. On the ground floor, you'll find an inviting entrance hall leading to a cozy living room with a fireplace. The elegant, fully-equipped kitchen and the dining room are separated from the living space by arched walls adorned with exquisite brick laying, providing an authentically charming atmosphere. There is also a versatile work/hobby room and a bathroom on this level, as well as access to a patio offering a plunge pool and barbecue facilities. Ascending to the first floor, you'll discover the sleeping quarters comprising five bright and roomy bedrooms and a bathroom. The main bedroom is equipped with a gas fireplace. From this level you can access a large terrace revealing stunning views of the centre of Malaga. This expansive outdoor space is designed to provide comfortable seating and dining areas, making it an ideal spot for relaxation while enjoying the scenic surroundings. This property is situated in a prime location, boasting exceptional convenience as it is less than a 10-minute walk from the Historic Centre and in close proximity to key services and amenities. The parking space is available separately at 30.000 €.