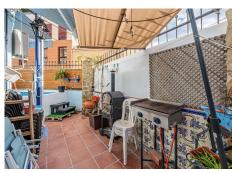

## HOUSE IN MÁLAGA CENTRO

Málaga Centro

REF# R4671853 - 900.000 €

| 5    | 2     | 236 m <sup>2</sup> |
|------|-------|--------------------|
| Beds | Baths | Built              |

Lovely house with terrace, patio and a plunge pool located in La Trinidad neighborhood, close to Malaga's Historic Centre. Distributed across two levels, this property features a well-organized layout. On the ground floor, you'll find an inviting entrance hall leading to a cozy living room with a fireplace. The elegant, fully-equipped kitchen and the dining room are separated from the living space by arched walls adorned with exquisite brick laying, providing an authentically charming atmosphere. There is also a versatile work/hobby room and a bathroom on this level, as well as access to a patio offering a plunge pool and barbecue facilities. Ascending to the first floor, you'll discover the sleeping quarters comprising five bright and roomy bedrooms and a bathroom. The main bedroom is equipped with a gas fireplace. From this level you can access a large terrace revealing stunning views of the centre of Malaga. This expansive outdoor space is designed to provide comfortable seating and dining areas, making it an ideal spot for relaxation while enjoying the scenic surroundings. This property is situated in a prime location, boasting exceptional convenience as it is less than a 10-minute walk from the Historic Centre and in close proximity to key services and amenities. The parking space is available separately at 30.000 €.