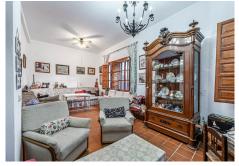

## HOUSE IN MÁLAGA CENTRO

Málaga Centro

REF# R4671853 - 900.000 €

| 5    | 2     | 236 m <sup>2</sup> |
|------|-------|--------------------|
| Beds | Baths | Built              |

Lovely house with terrace, patio and a plunge pool located in La Trinidad neighborhood, close to Malaga's Historic Centre. Distributed across two levels, this property features a well-organized layout. On the ground floor, you'll find an inviting entrance hall leading to a cozy living room with a fireplace. The elegant, fully-equipped kitchen and the dining room are separated from the living space by arched walls adorned with exquisite brick laying, providing an authentically charming atmosphere. There is also a versatile work/hobby room and a bathroom on this level, as well as access to a patio offering a plunge pool and barbecue facilities. Ascending to the first floor, you'll discover the sleeping quarters comprising five bright and roomy bedrooms and a bathroom. The main bedroom is equipped with a gas fireplace. From this level you can access a large terrace revealing stunning views of the centre of Malaga. This expansive outdoor space is designed to provide comfortable seating and dining areas, making it an ideal spot for relaxation while enjoying the scenic surroundings. This property is situated in a prime location, boasting exceptional convenience as it is less than a 10-minute walk from the Historic Centre and in close proximity to key services and amenities. The parking space is available separately at 30.000 €.