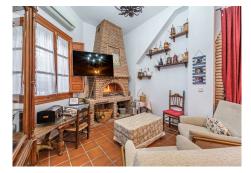

## HOUSE IN MÁLAGA CENTRO

Málaga Centro

REF# R4671853 - 900.000 €

| 5    | 2     | 236 m <sup>2</sup> |
|------|-------|--------------------|
| Beds | Baths | Built              |

Lovely house with terrace, patio and a plunge pool located in La Trinidad neighborhood, close to Malaga's Historic Centre. Distributed across two levels, this property features a well-organized layout. On the ground floor, you'll find an inviting entrance hall leading to a cozy living room with a fireplace. The elegant, fully-equipped kitchen and the dining room are separated from the living space by arched walls adorned with exquisite brick laying, providing an authentically charming atmosphere. There is also a versatile work/hobby room and a bathroom on this level, as well as access to a patio offering a plunge pool and barbecue facilities. Ascending to the first floor, you'll discover the sleeping quarters comprising five bright and roomy bedrooms and a bathroom. The main bedroom is equipped with a gas fireplace. From this level you can access a large terrace revealing stunning views of the centre of Malaga. This expansive outdoor space is designed to provide comfortable seating and dining areas, making it an ideal spot for relaxation while enjoying the scenic surroundings. This property is situated in a prime location, boasting exceptional convenience as it is less than a 10-minute walk from the Historic Centre and in close proximity to key services and amenities. The parking space is available separately at 30.000 €.