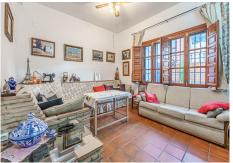

## HOUSE IN MÁLAGA CENTRO

Málaga Centro

REF# R4671853 - 900.000 €

| 5    | 2     | 236 m <sup>2</sup> |
|------|-------|--------------------|
| Beds | Baths | Built              |

Lovely house with terrace, patio and a plunge pool located in La Trinidad neighborhood, close to Malaga's Historic Centre. Distributed across two levels, this property features a well-organized layout. On the ground floor, you'll find an inviting entrance hall leading to a cozy living room with a fireplace. The elegant, fully-equipped kitchen and the dining room are separated from the living space by arched walls adorned with exquisite brick laying, providing an authentically charming atmosphere. There is also a versatile work/hobby room and a bathroom on this level, as well as access to a patio offering a plunge pool and barbecue facilities. Ascending to the first floor, you'll discover the sleeping quarters comprising five bright and roomy bedrooms and a bathroom. The main bedroom is equipped with a gas fireplace. From this level you can access a large terrace revealing stunning views of the centre of Malaga. This expansive outdoor space is designed to provide comfortable seating and dining areas, making it an ideal spot for relaxation while enjoying the scenic surroundings. This property is situated in a prime location, boasting exceptional convenience as it is less than a 10-minute walk from the Historic Centre and in close proximity to key services and amenities. The parking space is available separately at 30.000 €.