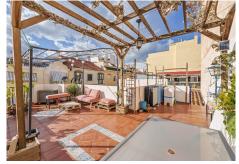

## HOUSE IN MÁLAGA CENTRO

Málaga Centro

REF# R4671853 - 900.000 €

| 5    | 2     | 236 m <sup>2</sup> |
|------|-------|--------------------|
| Beds | Baths | Built              |

Lovely house with terrace, patio and a plunge pool located in La Trinidad neighborhood, close to Malaga's Historic Centre. Distributed across two levels, this property features a well-organized layout. On the ground floor, you'll find an inviting entrance hall leading to a cozy living room with a fireplace. The elegant, fully-equipped kitchen and the dining room are separated from the living space by arched walls adorned with exquisite brick laying, providing an authentically charming atmosphere. There is also a versatile work/hobby room and a bathroom on this level, as well as access to a patio offering a plunge pool and barbecue facilities. Ascending to the first floor, you'll discover the sleeping quarters comprising five bright and roomy bedrooms and a bathroom. The main bedroom is equipped with a gas fireplace. From this level you can access a large terrace revealing stunning views of the centre of Malaga. This expansive outdoor space is designed to provide comfortable seating and dining areas, making it an ideal spot for relaxation while enjoying the scenic surroundings. This property is situated in a prime location, boasting exceptional convenience as it is less than a 10-minute walk from the Historic Centre and in close proximity to key services and amenities. The parking space is available separately at 30.000 €.