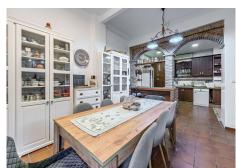

## HOUSE IN MÁLAGA CENTRO

Málaga Centro

REF# R4671853 - 900.000 €

| 5    | 2     | 236 m <sup>2</sup> |
|------|-------|--------------------|
| Beds | Baths | Built              |

Lovely house with terrace, patio and a plunge pool located in La Trinidad neighborhood, close to Malaga's Historic Centre. Distributed across two levels, this property features a well-organized layout. On the ground floor, you'll find an inviting entrance hall leading to a cozy living room with a fireplace. The elegant, fully-equipped kitchen and the dining room are separated from the living space by arched walls adorned with exquisite brick laying, providing an authentically charming atmosphere. There is also a versatile work/hobby room and a bathroom on this level, as well as access to a patio offering a plunge pool and barbecue facilities. Ascending to the first floor, you'll discover the sleeping quarters comprising five bright and roomy bedrooms and a bathroom. The main bedroom is equipped with a gas fireplace. From this level you can access a large terrace revealing stunning views of the centre of Malaga. This expansive outdoor space is designed to provide comfortable seating and dining areas, making it an ideal spot for relaxation while enjoying the scenic surroundings. This property is situated in a prime location, boasting exceptional convenience as it is less than a 10-minute walk from the Historic Centre and in close proximity to key services and amenities. The parking space is available separately at 30.000 €.