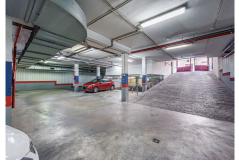

## HOUSE IN MÁLAGA CENTRO

Málaga Centro

REF# R4671853 - 900.000 €

| 5    | 2     | 236 m <sup>2</sup> |
|------|-------|--------------------|
| Beds | Baths | Built              |

Lovely house with terrace, patio and a plunge pool located in La Trinidad neighborhood, close to Malaga's Historic Centre. Distributed across two levels, this property features a well-organized layout. On the ground floor, you'll find an inviting entrance hall leading to a cozy living room with a fireplace. The elegant, fully-equipped kitchen and the dining room are separated from the living space by arched walls adorned with exquisite brick laying, providing an authentically charming atmosphere. There is also a versatile work/hobby room and a bathroom on this level, as well as access to a patio offering a plunge pool and barbecue facilities. Ascending to the first floor, you'll discover the sleeping quarters comprising five bright and roomy bedrooms and a bathroom. The main bedroom is equipped with a gas fireplace. From this level you can access a large terrace revealing stunning views of the centre of Malaga. This expansive outdoor space is designed to provide comfortable seating and dining areas, making it an ideal spot for relaxation while enjoying the scenic surroundings. This property is situated in a prime location, boasting exceptional convenience as it is less than a 10-minute walk from the Historic Centre and in close proximity to key services and amenities. The parking space is available separately at 30.000 €.