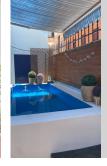

## HOUSE IN MÁLAGA CENTRO

Málaga Centro

REF# R4671853 - 900.000 €

| 5    | 2     | 236 m <sup>2</sup> |
|------|-------|--------------------|
| Beds | Baths | Built              |

Lovely house with terrace, patio and a plunge pool located in La Trinidad neighborhood, close to Malaga's Historic Centre. Distributed across two levels, this property features a well-organized layout. On the ground floor, you'll find an inviting entrance hall leading to a cozy living room with a fireplace. The elegant, fully-equipped kitchen and the dining room are separated from the living space by arched walls adorned with exquisite brick laying, providing an authentically charming atmosphere. There is also a versatile work/hobby room and a bathroom on this level, as well as access to a patio offering a plunge pool and barbecue facilities. Ascending to the first floor, you'll discover the sleeping quarters comprising five bright and roomy bedrooms and a bathroom. The main bedroom is equipped with a gas fireplace. From this level you can access a large terrace revealing stunning views of the centre of Malaga. This expansive outdoor space is designed to provide comfortable seating and dining areas, making it an ideal spot for relaxation while enjoying the scenic surroundings. This property is situated in a prime location, boasting exceptional convenience as it is less than a 10-minute walk from the Historic Centre and in close proximity to key services and amenities. The parking space is available separately at 30.000 €.