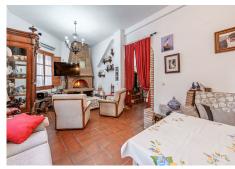

## HOUSE IN MÁLAGA CENTRO

Málaga Centro

REF# R4671853 - 900.000 €

| 5    | 2     | 236 m <sup>2</sup> |
|------|-------|--------------------|
| Beds | Baths | Built              |

Lovely house with terrace, patio and a plunge pool located in La Trinidad neighborhood, close to Malaga's Historic Centre. Distributed across two levels, this property features a well-organized layout. On the ground floor, you'll find an inviting entrance hall leading to a cozy living room with a fireplace. The elegant, fully-equipped kitchen and the dining room are separated from the living space by arched walls adorned with exquisite brick laying, providing an authentically charming atmosphere. There is also a versatile work/hobby room and a bathroom on this level, as well as access to a patio offering a plunge pool and barbecue facilities. Ascending to the first floor, you'll discover the sleeping quarters comprising five bright and roomy bedrooms and a bathroom. The main bedroom is equipped with a gas fireplace. From this level you can access a large terrace revealing stunning views of the centre of Malaga. This expansive outdoor space is designed to provide comfortable seating and dining areas, making it an ideal spot for relaxation while enjoying the scenic surroundings. This property is situated in a prime location, boasting exceptional convenience as it is less than a 10-minute walk from the Historic Centre and in close proximity to key services and amenities. The parking space is available separately at 30.000 €.