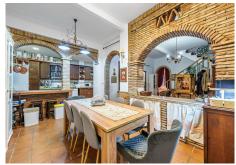

## HOUSE IN MÁLAGA CENTRO

Málaga Centro

REF# R4671853 - 900.000 €

| 5    | 2     | 236 m <sup>2</sup> |
|------|-------|--------------------|
| Beds | Baths | Built              |

Lovely house with terrace, patio and a plunge pool located in La Trinidad neighborhood, close to Malaga's Historic Centre. Distributed across two levels, this property features a well-organized layout. On the ground floor, you'll find an inviting entrance hall leading to a cozy living room with a fireplace. The elegant, fully-equipped kitchen and the dining room are separated from the living space by arched walls adorned with exquisite brick laying, providing an authentically charming atmosphere. There is also a versatile work/hobby room and a bathroom on this level, as well as access to a patio offering a plunge pool and barbecue facilities. Ascending to the first floor, you'll discover the sleeping quarters comprising five bright and roomy bedrooms and a bathroom. The main bedroom is equipped with a gas fireplace. From this level you can access a large terrace revealing stunning views of the centre of Malaga. This expansive outdoor space is designed to provide comfortable seating and dining areas, making it an ideal spot for relaxation while enjoying the scenic surroundings. This property is situated in a prime location, boasting exceptional convenience as it is less than a 10-minute walk from the Historic Centre and in close proximity to key services and amenities. The parking space is available separately at 30.000 €.