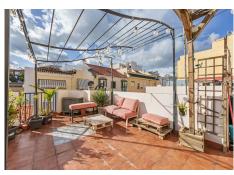

## HOUSE IN MÁLAGA CENTRO

Málaga Centro

REF# R4671853 - 900.000 €

| 5    | 2     | 236 m <sup>2</sup> |
|------|-------|--------------------|
| Beds | Baths | Built              |

Lovely house with terrace, patio and a plunge pool located in La Trinidad neighborhood, close to Malaga's Historic Centre. Distributed across two levels, this property features a well-organized layout. On the ground floor, you'll find an inviting entrance hall leading to a cozy living room with a fireplace. The elegant, fully-equipped kitchen and the dining room are separated from the living space by arched walls adorned with exquisite brick laying, providing an authentically charming atmosphere. There is also a versatile work/hobby room and a bathroom on this level, as well as access to a patio offering a plunge pool and barbecue facilities. Ascending to the first floor, you'll discover the sleeping quarters comprising five bright and roomy bedrooms and a bathroom. The main bedroom is equipped with a gas fireplace. From this level you can access a large terrace revealing stunning views of the centre of Malaga. This expansive outdoor space is designed to provide comfortable seating and dining areas, making it an ideal spot for relaxation while enjoying the scenic surroundings. This property is situated in a prime location, boasting exceptional convenience as it is less than a 10-minute walk from the Historic Centre and in close proximity to key services and amenities. The parking space is available separately at 30.000 €.