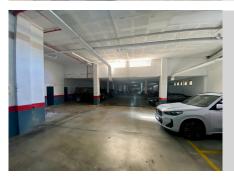

## REF# R4672990 - 360.000 €

| 4    | 2     | 185 m² |
|------|-------|--------|
| Beds | Baths | Built  |

Unbeatable opportunity to acquire this fabulous apartment with four super spacious bedrooms, just 800 meters from the beaches of Torrequebrada in Benalmádena. It has a beautiful terrace that is very usable for lunch or dinner, which is accessed from a very large living room. Surrounded by main services, it is less than 200 meters from Mercadona, close to the suburban train station and a long list of amenities, always in a quiet environment surrounded by gardens, a large swimming pool and a lot of tranquility. Space will not be a problem as it has a large storage room and garage space. In compliance with RD of the Junta de Andalucía 218/2005 of October 11, consumers are informed that the indicated prices do not include the expenses derived from the purchase of real estate according to current laws, (ITP, notarial expenses. etc. ). There are no real estate brokerage fees additional to the sale price.