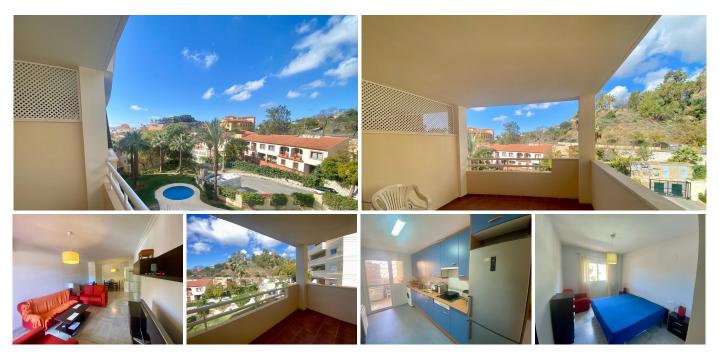

## REF# R4672990 - 360.000 €

| 4    | 2     | 185 m² |
|------|-------|--------|
| Beds | Baths | Built  |

Unbeatable opportunity to acquire this fabulous apartment with four super spacious bedrooms, just 800 meters from the beaches of Torrequebrada in Benalmádena. It has a beautiful terrace that is very usable for lunch or dinner, which is accessed from a very large living room. Surrounded by main services, it is less than 200 meters from Mercadona, close to the suburban train station and a long list of amenities, always in a quiet environment surrounded by gardens, a large swimming pool and a lot of tranquility. Space will not be a problem as it has a large storage room and garage space. In compliance with RD of the Junta de Andalucía 218/2005 of October 11, consumers are informed that the indicated prices do not include the expenses derived from the purchase of real estate according to current laws, (ITP, notarial expenses. etc. ). There are no real estate brokerage fees additional to the sale price.