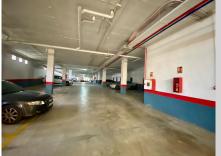

## REF# R4672990 - 360.000 €

| 4    | 2     | 185 m² |
|------|-------|--------|
| Beds | Baths | Built  |

Unbeatable opportunity to acquire this fabulous apartment with four super spacious bedrooms, just 800 meters from the beaches of Torrequebrada in Benalmádena. It has a beautiful terrace that is very usable for lunch or dinner, which is accessed from a very large living room. Surrounded by main services, it is less than 200 meters from Mercadona, close to the suburban train station and a long list of amenities, always in a quiet environment surrounded by gardens, a large swimming pool and a lot of tranquility. Space will not be a problem as it has a large storage room and garage space. In compliance with RD of the Junta de Andalucía 218/2005 of October 11, consumers are informed that the indicated prices do not include the expenses derived from the purchase of real estate according to current laws, (ITP, notarial expenses. etc. ). There are no real estate brokerage fees additional to the sale price.