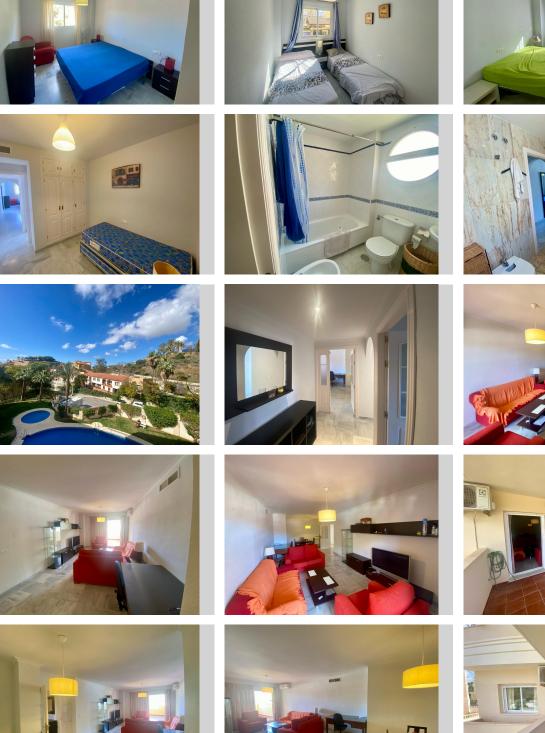

## REF# R4672990 - 360.000 €

| 4    | 2     | 185 m² |
|------|-------|--------|
| Beds | Baths | Built  |

Unbeatable opportunity to acquire this fabulous apartment with four super spacious bedrooms, just 800 meters from the beaches of Torrequebrada in Benalmádena. It has a beautiful terrace that is very usable for lunch or dinner, which is accessed from a very large living room. Surrounded by main services, it is less than 200 meters from Mercadona, close to the suburban train station and a long list of amenities, always in a quiet environment surrounded by gardens, a large swimming pool and a lot of tranquility. Space will not be a problem as it has a large storage room and garage space. In compliance with RD of the Junta de Andalucía 218/2005 of October 11, consumers are informed that the indicated prices do not include the expenses derived from the purchase of real estate according to current laws, (ITP, notarial expenses. etc. ). There are no real estate brokerage fees additional to the sale price.