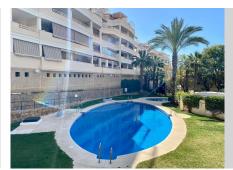

## REF# R4672990 - 360.000 €

| 4    | 2     | 185 m² |
|------|-------|--------|
| Beds | Baths | Built  |

Unbeatable opportunity to acquire this fabulous apartment with four super spacious bedrooms, just 800 meters from the beaches of Torrequebrada in Benalmádena. It has a beautiful terrace that is very usable for lunch or dinner, which is accessed from a very large living room. Surrounded by main services, it is less than 200 meters from Mercadona, close to the suburban train station and a long list of amenities, always in a quiet environment surrounded by gardens, a large swimming pool and a lot of tranquility. Space will not be a problem as it has a large storage room and garage space. In compliance with RD of the Junta de Andalucía 218/2005 of October 11, consumers are informed that the indicated prices do not include the expenses derived from the purchase of real estate according to current laws, (ITP, notarial expenses. etc. ). There are no real estate brokerage fees additional to the sale price.