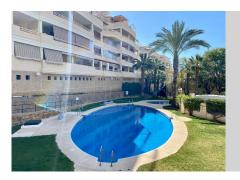

## REF# R4672990 - 360.000 €

| 4    | 2     | 185 m² |
|------|-------|--------|
| Beds | Baths | Built  |

Unbeatable opportunity to acquire this fabulous apartment with four super spacious bedrooms, just 800 meters from the beaches of Torrequebrada in Benalmádena. It has a beautiful terrace that is very usable for lunch or dinner, which is accessed from a very large living room. Surrounded by main services, it is less than 200 meters from Mercadona, close to the suburban train station and a long list of amenities, always in a quiet environment surrounded by gardens, a large swimming pool and a lot of tranquility. Space will not be a problem as it has a large storage room and garage space. In compliance with RD of the Junta de Andalucía 218/2005 of October 11, consumers are informed that the indicated prices do not include the expenses derived from the purchase of real estate according to current laws, (ITP, notarial expenses. etc. ). There are no real estate brokerage fees additional to the sale price.