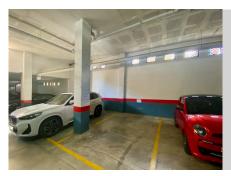

## REF# R4672990 - 360.000 €

| 4    | 2     | 185 m² |
|------|-------|--------|
| Beds | Baths | Built  |

Unbeatable opportunity to acquire this fabulous apartment with four super spacious bedrooms, just 800 meters from the beaches of Torrequebrada in Benalmádena. It has a beautiful terrace that is very usable for lunch or dinner, which is accessed from a very large living room. Surrounded by main services, it is less than 200 meters from Mercadona, close to the suburban train station and a long list of amenities, always in a quiet environment surrounded by gardens, a large swimming pool and a lot of tranquility. Space will not be a problem as it has a large storage room and garage space. In compliance with RD of the Junta de Andalucía 218/2005 of October 11, consumers are informed that the indicated prices do not include the expenses derived from the purchase of real estate according to current laws, (ITP, notarial expenses. etc. ). There are no real estate brokerage fees additional to the sale price.