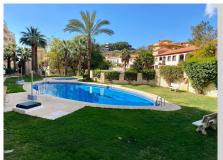

## REF# R4672990 - 360.000 €

| 4    | 2     | 185 m² |
|------|-------|--------|
| Beds | Baths | Built  |

Unbeatable opportunity to acquire this fabulous apartment with four super spacious bedrooms, just 800 meters from the beaches of Torrequebrada in Benalmádena. It has a beautiful terrace that is very usable for lunch or dinner, which is accessed from a very large living room. Surrounded by main services, it is less than 200 meters from Mercadona, close to the suburban train station and a long list of amenities, always in a quiet environment surrounded by gardens, a large swimming pool and a lot of tranquility. Space will not be a problem as it has a large storage room and garage space. In compliance with RD of the Junta de Andalucía 218/2005 of October 11, consumers are informed that the indicated prices do not include the expenses derived from the purchase of real estate according to current laws, (ITP, notarial expenses. etc. ). There are no real estate brokerage fees additional to the sale price.