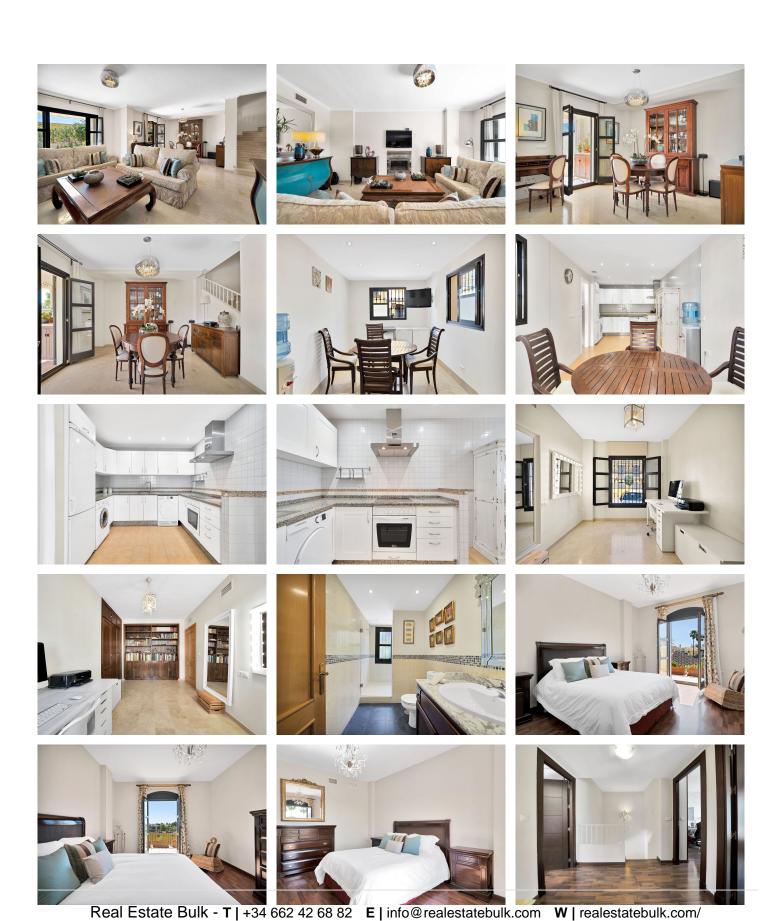

Located in an exclusive gated community, this spacious corner townhouse offers a luxury lifestyle in a peaceful and secure environment. With a living area of 204 m2 distributed over two floors, this property has four bedrooms and three bathrooms, perfect for families looking for comfort and space. On the ground floor, there is a cosy bedroom with en-suite bathroom, ideal for visitors or those who prefer privacy. The first floor houses two spacious bedrooms, each with their own bathroom, while a third bedroom offers spectacular views, en-suite bathroom and a spacious dressing room, creating an oasis of tranquillity. The outdoor spaces are equally impressive, with terraces and porches totalling 68m2, perfect for enjoying the Mediterranean climate and warm summer nights. The 98 m2 garden includes a children's area and offers a serene green space to relax and enjoy the outdoors. Residents of this development enjoy a wide range of amenities, including 24-hour security, sports facilities and a stunning communal swimming pool. In addition, the proximity to the Guadalmina golf club provides the opportunity to enjoy an active and healthy lifestyle, practising your favourite sport in a privileged setting. For added convenience, the property comes with two private parking spaces as well as a guest parking area, ensuring more than enough space for residents and their visitors. In short, this corner townhouse offers a perfect combination of elegance, comfort and security in an exclusive enclave, making it the ideal home for those looking to live large in the beautiful region of