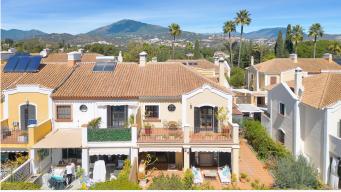

## TOWNHOUSE IN GUADALMINA ALTA

Guadalmina Alta

REF# R4673377 - 790.000 €

| 4    | 3     | 204 m <sup>2</sup> | 98 m² | 62 m²   |
|------|-------|--------------------|-------|---------|
| Beds | Baths | Built              | Plot  | Terrace |

Located in an exclusive gated community, this spacious corner townhouse offers a luxury lifestyle in a peaceful and secure environment. With a living area of 204 m2 distributed over two floors, this property has four bedrooms and three bathrooms, perfect for families looking for comfort and space. On the ground floor, there is a cosy bedroom with en-suite bathroom, ideal for visitors or those who prefer privacy. The first floor houses two spacious bedrooms, each with their own bathroom, while a third bedroom offers spectacular views, en-suite bathroom and a spacious dressing room, creating an oasis of tranquillity. The outdoor spaces are equally impressive, with terraces and porches totalling 68m2, perfect for enjoying the Mediterranean climate and warm summer nights. The 98 m2 garden includes a children's area and offers a serene green space to relax and enjoy the outdoors. Residents of this development enjoy a wide range of amenities, including 24-hour security, sports facilities and a stunning communal swimming pool. In addition, the proximity to the Guadalmina golf club provides the opportunity to enjoy an active and healthy lifestyle, practising your favourite sport in a privileged setting. For added convenience, the property comes with two private parking spaces as well as a guest parking area, ensuring more than enough space for residents and their visitors. In short, this corner townhouse offers a perfect combination of elegance, comfort and security in an exclusive enclave, making it the ideal home for those looking to live large in the beautiful region of