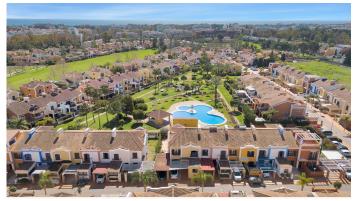

## TOWNHOUSE IN GUADALMINA ALTA

Guadalmina Alta

REF# R4673377 - 790.000 €

| 4    | 3     | 204 m <sup>2</sup> | 98 m² | 62 m²   |
|------|-------|--------------------|-------|---------|
| Beds | Baths | Built              | Plot  | Terrace |

Located in an exclusive gated community, this spacious corner townhouse offers a luxury lifestyle in a peaceful and secure environment. With a living area of 204 m2 distributed over two floors, this property has four bedrooms and three bathrooms, perfect for families looking for comfort and space. On the ground floor, there is a cosy bedroom with en-suite bathroom, ideal for visitors or those who prefer privacy. The first floor houses two spacious bedrooms, each with their own bathroom, while a third bedroom offers spectacular views, en-suite bathroom and a spacious dressing room, creating an oasis of tranquillity. The outdoor spaces are equally impressive, with terraces and porches totalling 68m2, perfect for enjoying the Mediterranean climate and warm summer nights. The 98 m2 garden includes a children's area and offers a serene green space to relax and enjoy the outdoors. Residents of this development enjoy a wide range of amenities, including 24-hour security, sports facilities and a stunning communal swimming pool. In addition, the proximity to the Guadalmina golf club provides the opportunity to enjoy an active and healthy lifestyle, practising your favourite sport in a privileged setting. For added convenience, the property comes with two private parking spaces as well as a guest parking area, ensuring more than enough space for residents and their visitors. In short, this corner townhouse offers a perfect combination of elegance, comfort and security in an exclusive enclave, making it the ideal home for those looking to live large in the beautiful region of