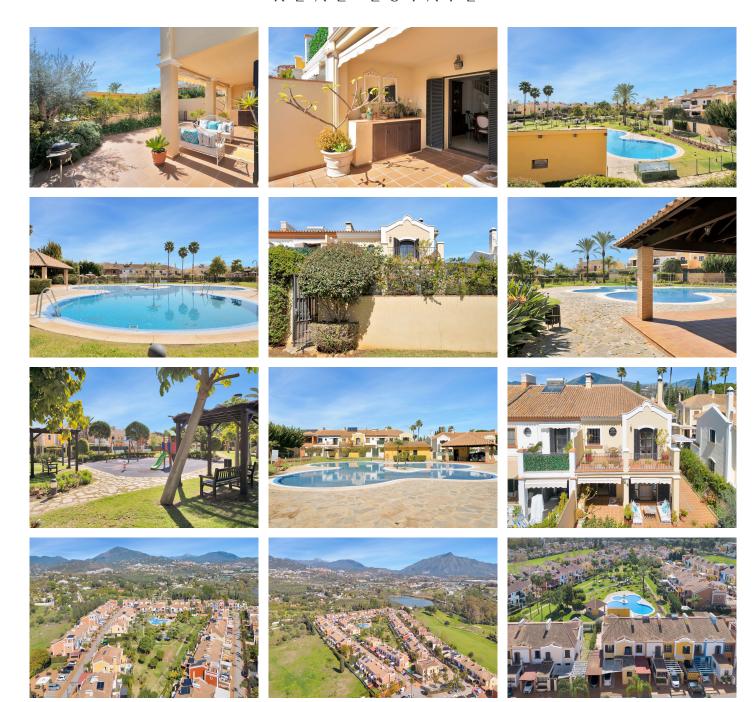

Located in an exclusive gated community, this spacious corner townhouse offers a luxury lifestyle in a peaceful and secure environment. With a living area of 204 m2 distributed over two floors, this property has four bedrooms and three bathrooms, perfect for families looking for comfort and space. On the ground floor, there is a cosy bedroom with en-suite bathroom, ideal for visitors or those who prefer privacy. The first floor houses two spacious bedrooms, each with their own bathroom, while a third bedroom offers spectacular views, en-suite bathroom and a spacious dressing room, creating an oasis of tranquillity. The outdoor spaces are equally impressive, with terraces and porches totalling 68m2, perfect for enjoying the Mediterranean climate and warm summer nights. The 98 m2 garden includes a children's area and offers a serene green space to relax and enjoy the outdoors. Residents of this development enjoy a wide range of amenities, including 24-hour security, sports facilities and a stunning communal swimming pool. In addition, the proximity to the Guadalmina golf club provides the opportunity to enjoy an active and healthy lifestyle, practising your favourite sport in a privileged setting. For added convenience, the property comes with two private parking spaces as well as a guest parking area, ensuring more than enough space for residents and their visitors. In short, this corner townhouse offers a perfect combination of elegance, comfort and security in an exclusive enclave, making it the ideal home for those looking to live large in the beautiful region of