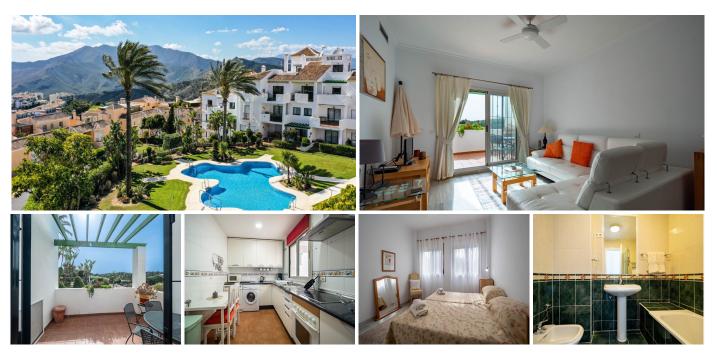

## REF# R4676443 - 230.000 €

| 2    | 2     | 83 m² | 10 m²   |
|------|-------|-------|---------|
| Beds | Baths | Built | Terrace |

A well presented elevated ground-floor apartment has panoramic views of mountains and a golf course. It is located in the popular Alhaurin Golf development and comes fully furnished with nice furniture. The property comprises a hallway, lounge diner with access to a private terrace, fully fitted kitchen, master bedroom with fitted wardrobes and an ensuite bathroom, guest double bedroom with fitted wardrobes and a guest bathroom. Besides the on-site clubhouse, several bars and restaurants are within walking distance. The features include a lift, fitted wardrobes, marble floors, a solarium, private terraces, hot/cold air conditioning, double glazing, security bars and a bus route. This is an excellent investment opportunity with the potential to generate extra income from a robust rental market in both short and long-term lets. Access to the coast/beach takes about 20 minutes, and the airport takes 30 minutes. The popular Pueblos of Coin and Alhaurin El Grande are within a 10-minute drive. Ground Floor Apartment, Alhaurin Golf, Costa del Sol. 2 Bedrooms, 2 Bathrooms, Built 93 m<sup>2</sup>. Setting : Urbanisation. Condition : Excellent. Pool : Communal. Climate Control : Air Conditioning. Views : Mountain, Golf, Country, Panoramic, Garden, Pool. Features : Lift, Fitted Wardrobes, Near Transport, Private Terrace, Storage Room, Ensuite Bathroom, Marble Flooring, Double Glazing, Restaurant On Site. Furniture : Fully Furnished. Kitchen : Fully Fitted. Garden : Communal. Security : Gated Complex. Parking : Open, Communal, Private. Utilities : Electricity, Drinkable Water.