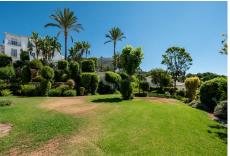

## REF# R4676443 - 230.000 €

| 2    | 2     | 83 m² | 10 m²   |
|------|-------|-------|---------|
| Beds | Baths | Built | Terrace |

A well presented elevated ground-floor apartment has panoramic views of mountains and a golf course. It is located in the popular Alhaurin Golf development and comes fully furnished with nice furniture. The property comprises a hallway, lounge diner with access to a private terrace, fully fitted kitchen, master bedroom with fitted wardrobes and an ensuite bathroom, guest double bedroom with fitted wardrobes and a guest bathroom. Besides the on-site clubhouse, several bars and restaurants are within walking distance. The features include a lift, fitted wardrobes, marble floors, a solarium, private terraces, hot/cold air conditioning, double glazing, security bars and a bus route. This is an excellent investment opportunity with the potential to generate extra income from a robust rental market in both short and long-term lets. Access to the coast/beach takes about 20 minutes, and the airport takes 30 minutes. The popular Pueblos of Coin and Alhaurin El Grande are within a 10-minute drive. Ground Floor Apartment, Alhaurin Golf, Costa del Sol. 2 Bedrooms, 2 Bathrooms, Built 93 m<sup>2</sup>. Setting : Urbanisation. Condition : Excellent. Pool : Communal. Climate Control : Air Conditioning. Views : Mountain, Golf, Country, Panoramic, Garden, Pool. Features : Lift, Fitted Wardrobes, Near Transport, Private Terrace, Storage Room, Ensuite Bathroom, Marble Flooring, Double Glazing, Restaurant On Site. Furniture : Fully Furnished. Kitchen : Fully Fitted. Garden : Communal. Security : Gated Complex. Parking : Open, Communal, Private. Utilities : Electricity, Drinkable Water.