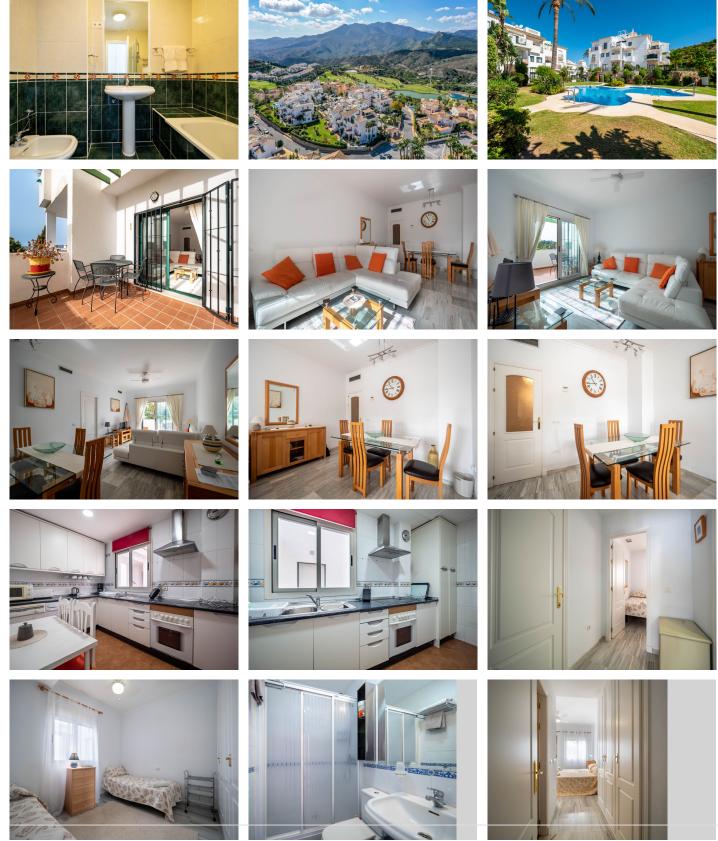

## REF# R4676443 - 230.000 €

| 2    | 2     | 83 m² | 10 m²   |
|------|-------|-------|---------|
| Beds | Baths | Built | Terrace |

A well presented elevated ground-floor apartment has panoramic views of mountains and a golf course. It is located in the popular Alhaurin Golf development and comes fully furnished with nice furniture. The property comprises a hallway, lounge diner with access to a private terrace, fully fitted kitchen, master bedroom with fitted wardrobes and an ensuite bathroom, guest double bedroom with fitted wardrobes and a guest bathroom. Besides the on-site clubhouse, several bars and restaurants are within walking distance. The features include a lift, fitted wardrobes, marble floors, a solarium, private terraces, hot/cold air conditioning, double glazing, security bars and a bus route. This is an excellent investment opportunity with the potential to generate extra income from a robust rental market in both short and long-term lets. Access to the coast/beach takes about 20 minutes, and the airport takes 30 minutes. The popular Pueblos of Coin and Alhaurin El Grande are within a 10-minute drive. Ground Floor Apartment, Alhaurin Golf, Costa del Sol. 2 Bedrooms, 2 Bathrooms, Built 93 m<sup>2</sup>. Setting : Urbanisation. Condition : Excellent. Pool : Communal. Climate Control : Air Conditioning. Views : Mountain, Golf, Country, Panoramic, Garden, Pool. Features : Lift, Fitted Wardrobes, Near Transport, Private Terrace, Storage Room, Ensuite Bathroom, Marble Flooring, Double Glazing, Restaurant On Site. Furniture : Fully Furnished. Kitchen : Fully Fitted. Garden : Communal. Security : Gated Complex. Parking : Open, Communal, Private. Utilities : Electricity, Drinkable Water.