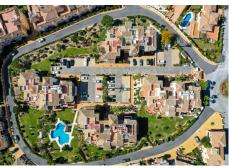

## REF# R4676443 - 230.000 €

| 2    | 2     | 83 m² | 10 m²   |
|------|-------|-------|---------|
| Beds | Baths | Built | Terrace |

A well presented elevated ground-floor apartment has panoramic views of mountains and a golf course. It is located in the popular Alhaurin Golf development and comes fully furnished with nice furniture. The property comprises a hallway, lounge diner with access to a private terrace, fully fitted kitchen, master bedroom with fitted wardrobes and an ensuite bathroom, guest double bedroom with fitted wardrobes and a guest bathroom. Besides the on-site clubhouse, several bars and restaurants are within walking distance. The features include a lift, fitted wardrobes, marble floors, a solarium, private terraces, hot/cold air conditioning, double glazing, security bars and a bus route. This is an excellent investment opportunity with the potential to generate extra income from a robust rental market in both short and long-term lets. Access to the coast/beach takes about 20 minutes, and the airport takes 30 minutes. The popular Pueblos of Coin and Alhaurin El Grande are within a 10-minute drive. Ground Floor Apartment, Alhaurin Golf, Costa del Sol. 2 Bedrooms, 2 Bathrooms, Built 93 m<sup>2</sup>. Setting : Urbanisation. Condition : Excellent. Pool : Communal. Climate Control : Air Conditioning. Views : Mountain, Golf, Country, Panoramic, Garden, Pool. Features : Lift, Fitted Wardrobes, Near Transport, Private Terrace, Storage Room, Ensuite Bathroom, Marble Flooring, Double Glazing, Restaurant On Site. Furniture : Fully Furnished. Kitchen : Fully Fitted. Garden : Communal. Security : Gated Complex. Parking : Open, Communal, Private. Utilities : Electricity, Drinkable Water.