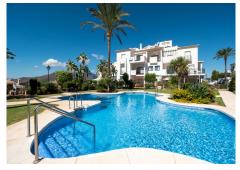

## REF# R4676443 - 230.000 €

| 2    | 2     | 83 m² | 10 m²   |
|------|-------|-------|---------|
| Beds | Baths | Built | Terrace |

A well presented elevated ground-floor apartment has panoramic views of mountains and a golf course. It is located in the popular Alhaurin Golf development and comes fully furnished with nice furniture. The property comprises a hallway, lounge diner with access to a private terrace, fully fitted kitchen, master bedroom with fitted wardrobes and an ensuite bathroom, guest double bedroom with fitted wardrobes and a guest bathroom. Besides the on-site clubhouse, several bars and restaurants are within walking distance. The features include a lift, fitted wardrobes, marble floors, a solarium, private terraces, hot/cold air conditioning, double glazing, security bars and a bus route. This is an excellent investment opportunity with the potential to generate extra income from a robust rental market in both short and long-term lets. Access to the coast/beach takes about 20 minutes, and the airport takes 30 minutes. The popular Pueblos of Coin and Alhaurin El Grande are within a 10-minute drive. Ground Floor Apartment, Alhaurin Golf, Costa del Sol. 2 Bedrooms, 2 Bathrooms, Built 93 m<sup>2</sup>. Setting : Urbanisation. Condition : Excellent. Pool : Communal. Climate Control : Air Conditioning. Views : Mountain, Golf, Country, Panoramic, Garden, Pool. Features : Lift, Fitted Wardrobes, Near Transport, Private Terrace, Storage Room, Ensuite Bathroom, Marble Flooring, Double Glazing, Restaurant On Site. Furniture : Fully Furnished. Kitchen : Fully Fitted. Garden : Communal. Security : Gated Complex. Parking : Open, Communal, Private. Utilities : Electricity, Drinkable Water.