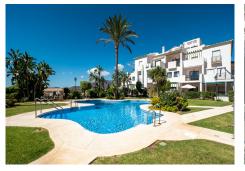

## REF# R4676443 - 230.000 €

| 2    | 2     | 83 m² | 10 m²   |
|------|-------|-------|---------|
| Beds | Baths | Built | Terrace |

A well presented elevated ground-floor apartment has panoramic views of mountains and a golf course. It is located in the popular Alhaurin Golf development and comes fully furnished with nice furniture. The property comprises a hallway, lounge diner with access to a private terrace, fully fitted kitchen, master bedroom with fitted wardrobes and an ensuite bathroom, guest double bedroom with fitted wardrobes and a guest bathroom. Besides the on-site clubhouse, several bars and restaurants are within walking distance. The features include a lift, fitted wardrobes, marble floors, a solarium, private terraces, hot/cold air conditioning, double glazing, security bars and a bus route. This is an excellent investment opportunity with the potential to generate extra income from a robust rental market in both short and long-term lets. Access to the coast/beach takes about 20 minutes, and the airport takes 30 minutes. The popular Pueblos of Coin and Alhaurin El Grande are within a 10-minute drive. Ground Floor Apartment, Alhaurin Golf, Costa del Sol. 2 Bedrooms, 2 Bathrooms, Built 93 m<sup>2</sup>. Setting : Urbanisation. Condition : Excellent. Pool : Communal. Climate Control : Air Conditioning. Views : Mountain, Golf, Country, Panoramic, Garden, Pool. Features : Lift, Fitted Wardrobes, Near Transport, Private Terrace, Storage Room, Ensuite Bathroom, Marble Flooring, Double Glazing, Restaurant On Site. Furniture : Fully Furnished. Kitchen : Fully Fitted. Garden : Communal. Security : Gated Complex. Parking : Open, Communal, Private. Utilities : Electricity, Drinkable Water.