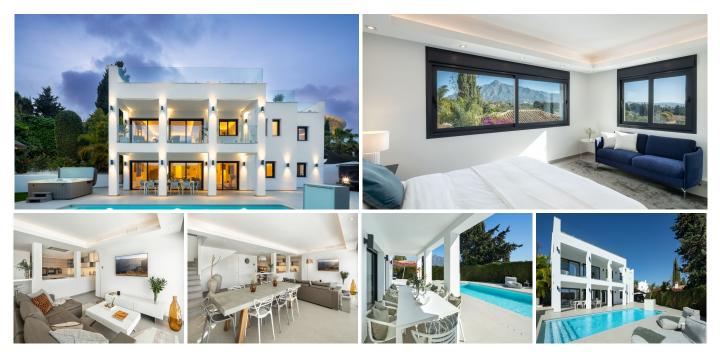

## HOUSE IN PUERTO BANÚS

Puerto Banús

## REF# R4682065 - 2.195.000 €

| 6    | 6     | 240 m <sup>2</sup> | 696 m² | 163 m²  |
|------|-------|--------------------|--------|---------|
| Beds | Baths | Built              | Plot   | Terrace |

A vibrant villa in the epicenter of Nueva Andalucía. El Toro has a modern design and a spacious layout, located a stone's throw from the bullring and Centro Plaza. Close to numerous restaurants, shops with walking distance to Puerto Banus and the beach makes this the perfect location for those you enjoy Marbella's social life and want to be in the mix. This is a low-maintenance home, with 6 bedrooms with ensuite bathrooms plus 2 guest restrooms, and 2 living rooms distributed over two floors. On the entrance floor a spacious living room with open views and 3 bedrooms with ensuite bathrooms. On the lower floor an open plan kitchen with living room leads out to the pool, a gazebo, jacuzzi and an outside dining area. Carport parking for 1-2 cars. Waking up to unbeatable views of La Concha, having a coffee with views to the sea, and enjoying the privacy of your garden while listening to the intoxicating sound of the waterfall from the refreshing pool is what this villa offers. Along with the spacious rooftop lounge with stunning views to La Concha this home is perfect for entertaining your guests and a very good investment as a holiday rental as well. El Toro is a must see property. Seize the opportunity to own a modern villa in this prime location.