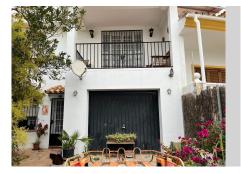

## HOUSE IN PUEBLO NUEVO DE GUADIARO

Pueblo Nuevo de Guadiaro

REF# R4682326 - 400.000 €

| 3    | 3     | 219 m² | 245 m² |
|------|-------|--------|--------|
| Beds | Baths | Built  | Plot   |

For sale large townhouse, both for family use and investment. It is very well located close to schools, golf course and shopping area. It is a very charming and bright house. It is distributed on two floors, which can easily be made independent from each other and two flats can be built. Upstairs there are two bathrooms and two very spacious bedrooms, one of them with bathroom en suite, it has a kitchen-dining room with access to the garden and barbecue area. It has a large living room with a very comfortable fireplace, with access to a balcony and dining area inside the living room. On the ground floor, going down the stairs, there is another living room with access from the garden, where there is also a bedroom and a bathroom, this floor has access to the storage room and the garage. In this area there is the possibility of making a flat independent from the rest of the house. It has a nice garden where we find different fruit trees, a barbecue area with a big table and a vegetable garden. In the garden there is space to build a swimming pool. Best to visit