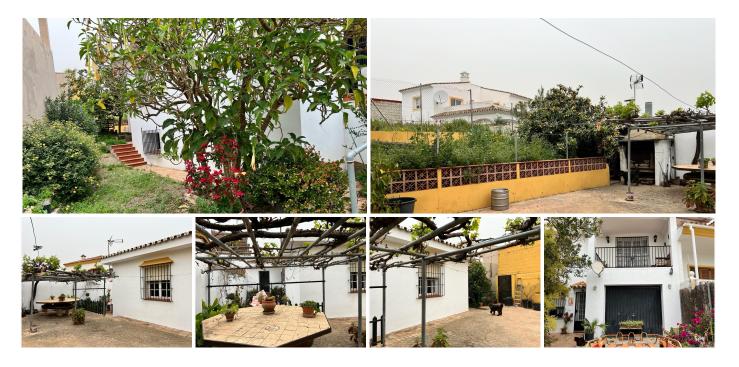

## HOUSE IN PUEBLO NUEVO DE GUADIARO

Pueblo Nuevo de Guadiaro

REF# R4682326 - 400.000 €

| 3    | 3     | 219 m² | 245 m² |
|------|-------|--------|--------|
| Beds | Baths | Built  | Plot   |

For sale large townhouse, both for family use and investment. It is very well located close to schools, golf course and shopping area. It is a very charming and bright house. It is distributed on two floors, which can easily be made independent from each other and two flats can be built. Upstairs there are two bathrooms and two very spacious bedrooms, one of them with bathroom en suite, it has a kitchen-dining room with access to the garden and barbecue area. It has a large living room with a very comfortable fireplace, with access to a balcony and dining area inside the living room. On the ground floor, going down the stairs, there is another living room with access from the garden, where there is also a bedroom and a bathroom, this floor has access to the storage room and the garage. In this area there is the possibility of making a flat independent from the rest of the house. It has a nice garden where we find different fruit trees, a barbecue area with a big table and a vegetable garden. In the garden there is space to build a swimming pool. Best to visit