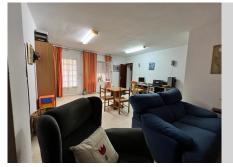

## HOUSE IN PUEBLO NUEVO DE GUADIARO

Pueblo Nuevo de Guadiaro

REF# R4682326 - 400.000 €

| 3    | 3     | 219 m² | 245 m² |
|------|-------|--------|--------|
| Beds | Baths | Built  | Plot   |

For sale large townhouse, both for family use and investment. It is very well located close to schools, golf course and shopping area. It is a very charming and bright house. It is distributed on two floors, which can easily be made independent from each other and two flats can be built. Upstairs there are two bathrooms and two very spacious bedrooms, one of them with bathroom en suite, it has a kitchen-dining room with access to the garden and barbecue area. It has a large living room with a very comfortable fireplace, with access to a balcony and dining area inside the living room. On the ground floor, going down the stairs, there is another living room with access from the garden, where there is also a bedroom and a bathroom, this floor has access to the storage room and the garage. In this area there is the possibility of making a flat independent from the rest of the house. It has a nice garden where we find different fruit trees, a barbecue area with a big table and a vegetable garden. In the garden there is space to build a swimming pool. Best to visit