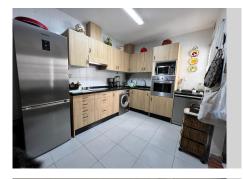

## HOUSE IN PUEBLO NUEVO DE GUADIARO

Pueblo Nuevo de Guadiaro

REF# R4682326 - 400.000 €

| 3    | 3     | 219 m² | 245 m² |
|------|-------|--------|--------|
| Beds | Baths | Built  | Plot   |

For sale large townhouse, both for family use and investment. It is very well located close to schools, golf course and shopping area. It is a very charming and bright house. It is distributed on two floors, which can easily be made independent from each other and two flats can be built. Upstairs there are two bathrooms and two very spacious bedrooms, one of them with bathroom en suite, it has a kitchen-dining room with access to the garden and barbecue area. It has a large living room with a very comfortable fireplace, with access to a balcony and dining area inside the living room. On the ground floor, going down the stairs, there is another living room with access from the garden, where there is also a bedroom and a bathroom, this floor has access to the storage room and the garage. In this area there is the possibility of making a flat independent from the rest of the house. It has a nice garden where we find different fruit trees, a barbecue area with a big table and a vegetable garden. In the garden there is space to build a swimming pool. Best to visit