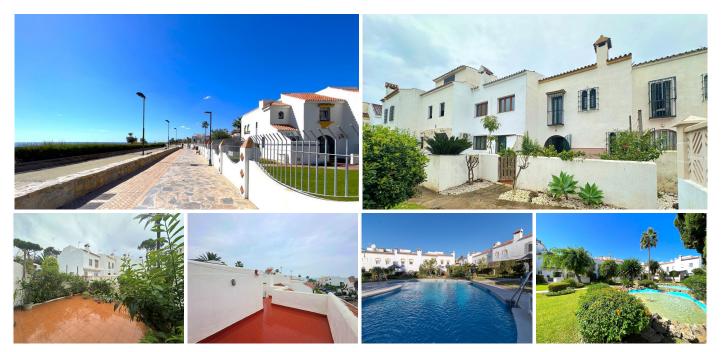

## TOWNHOUSE IN CASARES PLAYA

**Casares** Playa

## REF# R4682887 - 435.000 €

| 3    | 3     | 147 m² | 40 m²   |
|------|-------|--------|---------|
| Beds | Baths | Built  | Terrace |

GREAT TOWNHOUSE IN FRONT LINE BEACH URBANIZATION !!! Located in Casares Costa, within a beautiful private and gated complex, with large gardens, communal pool for adults and children and direct access to the wonderful sandy beaches and its extensive promenade that connects the entire Costa del Sol, where you will find a variety of bars, beach bars and entertainment areas. Situated between the port of Estepona and the port of La Duquesa, both only 4 minutes drive away. This property, offering 3 bedrooms and 3 bathrooms, is distributed over two floors and solarium, offers partial sea views, and enjoys long hours of sunshine, with all orientations. The cosy living room with fireplace leads to the terrace with access to the communal garden. This property is really a property to enjoy as a permanent residence, with all the comforts and at the same time an investment with great potential for holiday and long term rentals. It is the perfect home to enjoy the tranquillity next to the sea and close to all services, without the need to use a car. Do not miss this opportunity. Contact us to visit it.