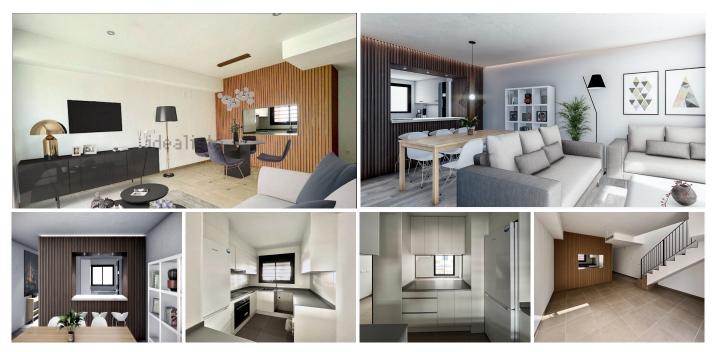

## REF# R4683427 - 299.000 €

| 3    | 2     | 128 m² | 190 m² |
|------|-------|--------|--------|
| Beds | Baths | Built  | Plot   |

21 semi-detached houses with 1, 2 and 3 bedrooms, with a garage space and storage room, with a modern line and high quality finishes where you can find everything you could ask for, a functional and efficient home where you can settle in comfort. We have tried to combine a modern, energy-efficient design with sunny rooms and noise pollution sunny rooms and noise pollution minimized by the layout of the building In terms of interior layouts, we have tried to separate the acoustic zones at night (bedrooms) from the acoustic zones at night (bathrooms). (bedrooms) from the daytime (kitchen and living room) as well as from the noisy elements of the living area (kitchen and living room). the noise elements of the housing area (refrigeration machines). The planned energy rating is type C KEY READY