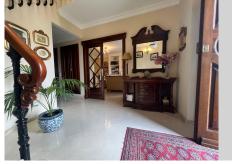

Fantastic house with a 500m² plot and 300m² built area, spread over an entrance floor with a spacious foyer, a large living-dining room with access to the terrace featuring a pergola, barbecue area, and pool. The kitchen boasts a generous pantry and leads to the side of the house and patio. Also on this floor is a laundry room and a guest bathroom. The first floor comprises 3 bedrooms, including the master bedroom with a terrace, along with 2 full bathrooms, one of which is en suite with the master bedroom. The semi-basement floor offers 2 bedrooms, 1 bathroom, and a built-in wardrobe. The garage for two cars connects directly to the house through the semi-basement floor. Additionally, the house has two storage rooms and a small room for garden tools and utensils. All rooms feature fitted wardrobes, air conditioning in the three bedrooms and kitchen, its own swimming pool and garden, and a 2000m3 water cistern. The house is in perfect condition to move in; no renovation is required.