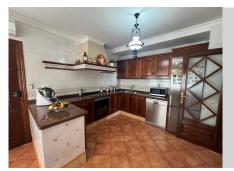

Fantastic house with a 500m² plot and 300m² built area, spread over an entrance floor with a spacious foyer, a large living-dining room with access to the terrace featuring a pergola, barbecue area, and pool. The kitchen boasts a generous pantry and leads to the side of the house and patio. Also on this floor is a laundry room and a guest bathroom. The first floor comprises 3 bedrooms, including the master bedroom with a terrace, along with 2 full bathrooms, one of which is en suite with the master bedroom. The semi-basement floor offers 2 bedrooms, 1 bathroom, and a built-in wardrobe. The garage for two cars connects directly to the house through the semi-basement floor. Additionally, the house has two storage rooms and a small room for garden tools and utensils. All rooms feature fitted wardrobes, air conditioning in the three bedrooms and kitchen, its own swimming pool and garden, and a 2000m3 water cistern. The house is in perfect condition to move in; no renovation is required.