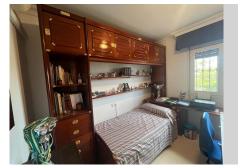

Fantastic house with a 500m² plot and 300m² built area, spread over an entrance floor with a spacious foyer, a large living-dining room with access to the terrace featuring a pergola, barbecue area, and pool. The kitchen boasts a generous pantry and leads to the side of the house and patio. Also on this floor is a laundry room and a guest bathroom. The first floor comprises 3 bedrooms, including the master bedroom with a terrace, along with 2 full bathrooms, one of which is en suite with the master bedroom. The semi-basement floor offers 2 bedrooms, 1 bathroom, and a built-in wardrobe. The garage for two cars connects directly to the house through the semi-basement floor. Additionally, the house has two storage rooms and a small room for garden tools and utensils. All rooms feature fitted wardrobes, air conditioning in the three bedrooms and kitchen, its own swimming pool and garden, and a 2000m3 water cistern. The house is in perfect condition to move in; no renovation is required.