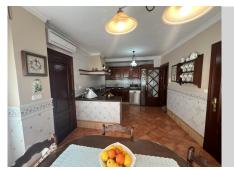

Fantastic house with a 500m² plot and 300m² built area, spread over an entrance floor with a spacious foyer, a large living-dining room with access to the terrace featuring a pergola, barbecue area, and pool. The kitchen boasts a generous pantry and leads to the side of the house and patio. Also on this floor is a laundry room and a guest bathroom. The first floor comprises 3 bedrooms, including the master bedroom with a terrace, along with 2 full bathrooms, one of which is en suite with the master bedroom. The semi-basement floor offers 2 bedrooms, 1 bathroom, and a built-in wardrobe. The garage for two cars connects directly to the house through the semi-basement floor. Additionally, the house has two storage rooms and a small room for garden tools and utensils. All rooms feature fitted wardrobes, air conditioning in the three bedrooms and kitchen, its own swimming pool and garden, and a 2000m3 water cistern. The house is in perfect condition to move in; no renovation is required.