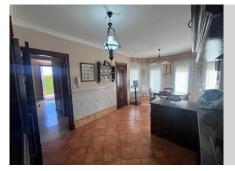

Fantastic house with a 500m² plot and 300m² built area, spread over an entrance floor with a spacious foyer, a large living-dining room with access to the terrace featuring a pergola, barbecue area, and pool. The kitchen boasts a generous pantry and leads to the side of the house and patio. Also on this floor is a laundry room and a guest bathroom. The first floor comprises 3 bedrooms, including the master bedroom with a terrace, along with 2 full bathrooms, one of which is en suite with the master bedroom. The semi-basement floor offers 2 bedrooms, 1 bathroom, and a built-in wardrobe. The garage for two cars connects directly to the house through the semi-basement floor. Additionally, the house has two storage rooms and a small room for garden tools and utensils. All rooms feature fitted wardrobes, air conditioning in the three bedrooms and kitchen, its own swimming pool and garden, and a 2000m3 water cistern. The house is in perfect condition to move in; no renovation is required.