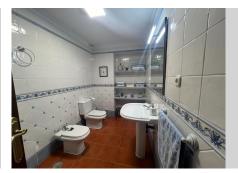

Fantastic house with a 500m² plot and 300m² built area, spread over an entrance floor with a spacious foyer, a large living-dining room with access to the terrace featuring a pergola, barbecue area, and pool. The kitchen boasts a generous pantry and leads to the side of the house and patio. Also on this floor is a laundry room and a guest bathroom. The first floor comprises 3 bedrooms, including the master bedroom with a terrace, along with 2 full bathrooms, one of which is en suite with the master bedroom. The semi-basement floor offers 2 bedrooms, 1 bathroom, and a built-in wardrobe. The garage for two cars connects directly to the house through the semi-basement floor. Additionally, the house has two storage rooms and a small room for garden tools and utensils. All rooms feature fitted wardrobes, air conditioning in the three bedrooms and kitchen, its own swimming pool and garden, and a 2000m3 water cistern. The house is in perfect condition to move in; no renovation is required.