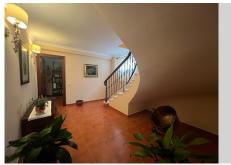

Fantastic house with a 500m² plot and 300m² built area, spread over an entrance floor with a spacious foyer, a large living-dining room with access to the terrace featuring a pergola, barbecue area, and pool. The kitchen boasts a generous pantry and leads to the side of the house and patio. Also on this floor is a laundry room and a guest bathroom. The first floor comprises 3 bedrooms, including the master bedroom with a terrace, along with 2 full bathrooms, one of which is en suite with the master bedroom. The semi-basement floor offers 2 bedrooms, 1 bathroom, and a built-in wardrobe. The garage for two cars connects directly to the house through the semi-basement floor. Additionally, the house has two storage rooms and a small room for garden tools and utensils. All rooms feature fitted wardrobes, air conditioning in the three bedrooms and kitchen, its own swimming pool and garden, and a 2000m3 water cistern. The house is in perfect condition to move in; no renovation is required.