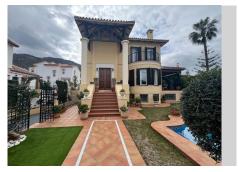

Fantastic house with a 500m² plot and 300m² built area, spread over an entrance floor with a spacious foyer, a large living-dining room with access to the terrace featuring a pergola, barbecue area, and pool. The kitchen boasts a generous pantry and leads to the side of the house and patio. Also on this floor is a laundry room and a guest bathroom. The first floor comprises 3 bedrooms, including the master bedroom with a terrace, along with 2 full bathrooms, one of which is en suite with the master bedroom. The semi-basement floor offers 2 bedrooms, 1 bathroom, and a built-in wardrobe. The garage for two cars connects directly to the house through the semi-basement floor. Additionally, the house has two storage rooms and a small room for garden tools and utensils. All rooms feature fitted wardrobes, air conditioning in the three bedrooms and kitchen, its own swimming pool and garden, and a 2000m3 water cistern. The house is in perfect condition to move in; no renovation is required.