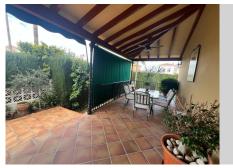

Fantastic house with a 500m² plot and 300m² built area, spread over an entrance floor with a spacious foyer, a large living-dining room with access to the terrace featuring a pergola, barbecue area, and pool. The kitchen boasts a generous pantry and leads to the side of the house and patio. Also on this floor is a laundry room and a guest bathroom. The first floor comprises 3 bedrooms, including the master bedroom with a terrace, along with 2 full bathrooms, one of which is en suite with the master bedroom. The semi-basement floor offers 2 bedrooms, 1 bathroom, and a built-in wardrobe. The garage for two cars connects directly to the house through the semi-basement floor. Additionally, the house has two storage rooms and a small room for garden tools and utensils. All rooms feature fitted wardrobes, air conditioning in the three bedrooms and kitchen, its own swimming pool and garden, and a 2000m3 water cistern. The house is in perfect condition to move in; no renovation is required.