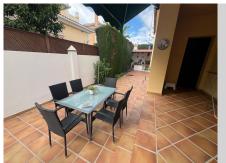

Fantastic house with a 500m² plot and 300m² built area, spread over an entrance floor with a spacious foyer, a large living-dining room with access to the terrace featuring a pergola, barbecue area, and pool. The kitchen boasts a generous pantry and leads to the side of the house and patio. Also on this floor is a laundry room and a guest bathroom. The first floor comprises 3 bedrooms, including the master bedroom with a terrace, along with 2 full bathrooms, one of which is en suite with the master bedroom. The semi-basement floor offers 2 bedrooms, 1 bathroom, and a built-in wardrobe. The garage for two cars connects directly to the house through the semi-basement floor. Additionally, the house has two storage rooms and a small room for garden tools and utensils. All rooms feature fitted wardrobes, air conditioning in the three bedrooms and kitchen, its own swimming pool and garden, and a 2000m3 water cistern. The house is in perfect condition to move in; no renovation is required.