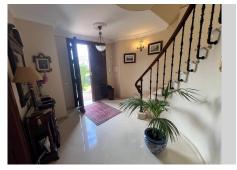

Fantastic house with a 500m² plot and 300m² built area, spread over an entrance floor with a spacious foyer, a large living-dining room with access to the terrace featuring a pergola, barbecue area, and pool. The kitchen boasts a generous pantry and leads to the side of the house and patio. Also on this floor is a laundry room and a guest bathroom. The first floor comprises 3 bedrooms, including the master bedroom with a terrace, along with 2 full bathrooms, one of which is en suite with the master bedroom. The semi-basement floor offers 2 bedrooms, 1 bathroom, and a built-in wardrobe. The garage for two cars connects directly to the house through the semi-basement floor. Additionally, the house has two storage rooms and a small room for garden tools and utensils. All rooms feature fitted wardrobes, air conditioning in the three bedrooms and kitchen, its own swimming pool and garden, and a 2000m3 water cistern. The house is in perfect condition to move in; no renovation is required.