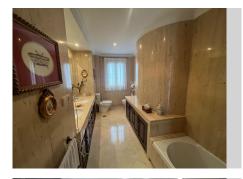

Fantastic house with a 500m² plot and 300m² built area, spread over an entrance floor with a spacious foyer, a large living-dining room with access to the terrace featuring a pergola, barbecue area, and pool. The kitchen boasts a generous pantry and leads to the side of the house and patio. Also on this floor is a laundry room and a guest bathroom. The first floor comprises 3 bedrooms, including the master bedroom with a terrace, along with 2 full bathrooms, one of which is en suite with the master bedroom. The semi-basement floor offers 2 bedrooms, 1 bathroom, and a built-in wardrobe. The garage for two cars connects directly to the house through the semi-basement floor. Additionally, the house has two storage rooms and a small room for garden tools and utensils. All rooms feature fitted wardrobes, air conditioning in the three bedrooms and kitchen, its own swimming pool and garden, and a 2000m3 water cistern. The house is in perfect condition to move in; no renovation is required.