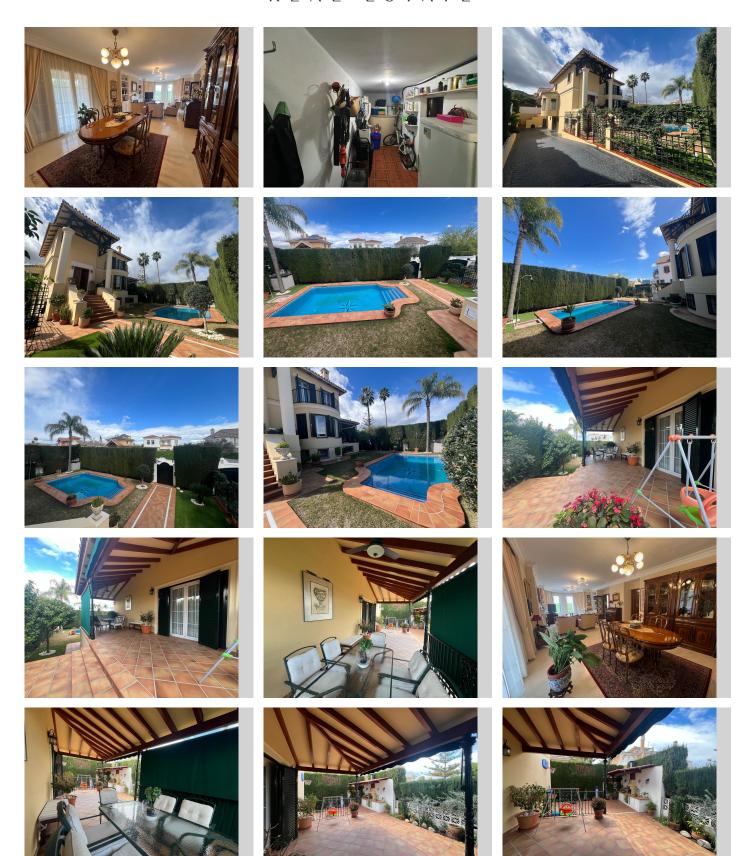

Fantastic house with a 500m² plot and 300m² built area, spread over an entrance floor with a spacious foyer, a large living-dining room with access to the terrace featuring a pergola, barbecue area, and pool. The kitchen boasts a generous pantry and leads to the side of the house and patio. Also on this floor is a laundry room and a guest bathroom. The first floor comprises 3 bedrooms, including the master bedroom with a terrace, along with 2 full bathrooms, one of which is en suite with the master bedroom. The semi-basement floor offers 2 bedrooms, 1 bathroom, and a built-in wardrobe. The garage for two cars connects directly to the house through the semi-basement floor. Additionally, the house has two storage rooms and a small room for garden tools and utensils. All rooms feature fitted wardrobes, air conditioning in the three bedrooms and kitchen, its own swimming pool and garden, and a 2000m3 water cistern. The house is in perfect condition to move in; no renovation is required.