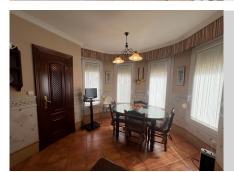

Fantastic house with a 500m² plot and 300m² built area, spread over an entrance floor with a spacious foyer, a large living-dining room with access to the terrace featuring a pergola, barbecue area, and pool. The kitchen boasts a generous pantry and leads to the side of the house and patio. Also on this floor is a laundry room and a guest bathroom. The first floor comprises 3 bedrooms, including the master bedroom with a terrace, along with 2 full bathrooms, one of which is en suite with the master bedroom. The semi-basement floor offers 2 bedrooms, 1 bathroom, and a built-in wardrobe. The garage for two cars connects directly to the house through the semi-basement floor. Additionally, the house has two storage rooms and a small room for garden tools and utensils. All rooms feature fitted wardrobes, air conditioning in the three bedrooms and kitchen, its own swimming pool and garden, and a 2000m3 water cistern. The house is in perfect condition to move in; no renovation is required.