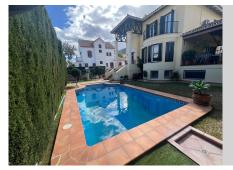

Fantastic house with a 500m² plot and 300m² built area, spread over an entrance floor with a spacious foyer, a large living-dining room with access to the terrace featuring a pergola, barbecue area, and pool. The kitchen boasts a generous pantry and leads to the side of the house and patio. Also on this floor is a laundry room and a guest bathroom. The first floor comprises 3 bedrooms, including the master bedroom with a terrace, along with 2 full bathrooms, one of which is en suite with the master bedroom. The semi-basement floor offers 2 bedrooms, 1 bathroom, and a built-in wardrobe. The garage for two cars connects directly to the house through the semi-basement floor. Additionally, the house has two storage rooms and a small room for garden tools and utensils. All rooms feature fitted wardrobes, air conditioning in the three bedrooms and kitchen, its own swimming pool and garden, and a 2000m3 water cistern. The house is in perfect condition to move in; no renovation is required.