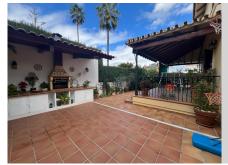

Fantastic house with a 500m² plot and 300m² built area, spread over an entrance floor with a spacious foyer, a large living-dining room with access to the terrace featuring a pergola, barbecue area, and pool. The kitchen boasts a generous pantry and leads to the side of the house and patio. Also on this floor is a laundry room and a guest bathroom. The first floor comprises 3 bedrooms, including the master bedroom with a terrace, along with 2 full bathrooms, one of which is en suite with the master bedroom. The semi-basement floor offers 2 bedrooms, 1 bathroom, and a built-in wardrobe. The garage for two cars connects directly to the house through the semi-basement floor. Additionally, the house has two storage rooms and a small room for garden tools and utensils. All rooms feature fitted wardrobes, air conditioning in the three bedrooms and kitchen, its own swimming pool and garden, and a 2000m3 water cistern. The house is in perfect condition to move in; no renovation is required.