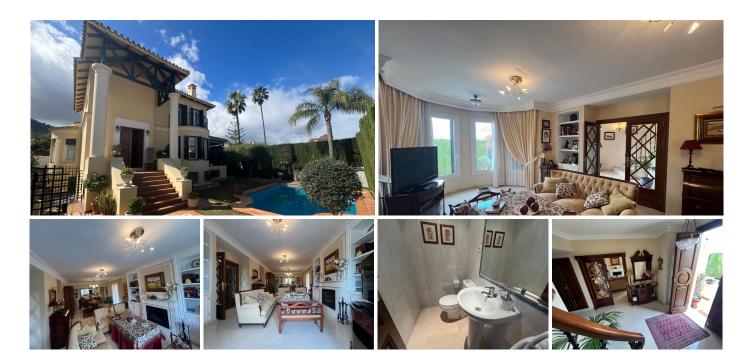

Fantastic house with a 500m² plot and 300m² built area, spread over an entrance floor with a spacious foyer, a large living-dining room with access to the terrace featuring a pergola, barbecue area, and pool. The kitchen boasts a generous pantry and leads to the side of the house and patio. Also on this floor is a laundry room and a guest bathroom. The first floor comprises 3 bedrooms, including the master bedroom with a terrace, along with 2 full bathrooms, one of which is en suite with the master bedroom. The semi-basement floor offers 2 bedrooms, 1 bathroom, and a built-in wardrobe. The garage for two cars connects directly to the house through the semi-basement floor. Additionally, the house has two storage rooms and a small room for garden tools and utensils. All rooms feature fitted wardrobes, air conditioning in the three bedrooms and kitchen, its own swimming pool and garden, and a 2000m3 water cistern. The house is in perfect condition to move in; no renovation is required.