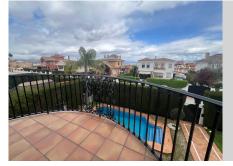

Fantastic house with a 500m² plot and 300m² built area, spread over an entrance floor with a spacious foyer, a large living-dining room with access to the terrace featuring a pergola, barbecue area, and pool. The kitchen boasts a generous pantry and leads to the side of the house and patio. Also on this floor is a laundry room and a guest bathroom. The first floor comprises 3 bedrooms, including the master bedroom with a terrace, along with 2 full bathrooms, one of which is en suite with the master bedroom. The semi-basement floor offers 2 bedrooms, 1 bathroom, and a built-in wardrobe. The garage for two cars connects directly to the house through the semi-basement floor. Additionally, the house has two storage rooms and a small room for garden tools and utensils. All rooms feature fitted wardrobes, air conditioning in the three bedrooms and kitchen, its own swimming pool and garden, and a 2000m3 water cistern. The house is in perfect condition to move in; no renovation is required.