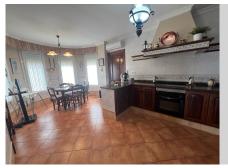

Fantastic house with a 500m² plot and 300m² built area, spread over an entrance floor with a spacious foyer, a large living-dining room with access to the terrace featuring a pergola, barbecue area, and pool. The kitchen boasts a generous pantry and leads to the side of the house and patio. Also on this floor is a laundry room and a guest bathroom. The first floor comprises 3 bedrooms, including the master bedroom with a terrace, along with 2 full bathrooms, one of which is en suite with the master bedroom. The semi-basement floor offers 2 bedrooms, 1 bathroom, and a built-in wardrobe. The garage for two cars connects directly to the house through the semi-basement floor. Additionally, the house has two storage rooms and a small room for garden tools and utensils. All rooms feature fitted wardrobes, air conditioning in the three bedrooms and kitchen, its own swimming pool and garden, and a 2000m3 water cistern. The house is in perfect condition to move in; no renovation is required.