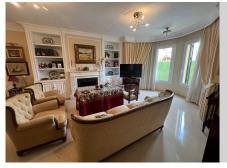

Fantastic house with a 500m² plot and 300m² built area, spread over an entrance floor with a spacious foyer, a large living-dining room with access to the terrace featuring a pergola, barbecue area, and pool. The kitchen boasts a generous pantry and leads to the side of the house and patio. Also on this floor is a laundry room and a guest bathroom. The first floor comprises 3 bedrooms, including the master bedroom with a terrace, along with 2 full bathrooms, one of which is en suite with the master bedroom. The semi-basement floor offers 2 bedrooms, 1 bathroom, and a built-in wardrobe. The garage for two cars connects directly to the house through the semi-basement floor. Additionally, the house has two storage rooms and a small room for garden tools and utensils. All rooms feature fitted wardrobes, air conditioning in the three bedrooms and kitchen, its own swimming pool and garden, and a 2000m3 water cistern. The house is in perfect condition to move in; no renovation is required.