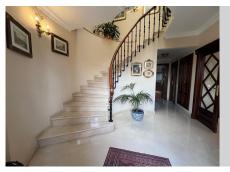

Fantastic house with a 500m² plot and 300m² built area, spread over an entrance floor with a spacious foyer, a large living-dining room with access to the terrace featuring a pergola, barbecue area, and pool. The kitchen boasts a generous pantry and leads to the side of the house and patio. Also on this floor is a laundry room and a guest bathroom. The first floor comprises 3 bedrooms, including the master bedroom with a terrace, along with 2 full bathrooms, one of which is en suite with the master bedroom. The semi-basement floor offers 2 bedrooms, 1 bathroom, and a built-in wardrobe. The garage for two cars connects directly to the house through the semi-basement floor. Additionally, the house has two storage rooms and a small room for garden tools and utensils. All rooms feature fitted wardrobes, air conditioning in the three bedrooms and kitchen, its own swimming pool and garden, and a 2000m3 water cistern. The house is in perfect condition to move in; no renovation is required.