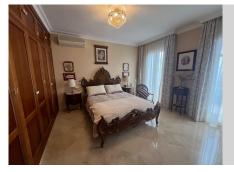

Fantastic house with a 500m² plot and 300m² built area, spread over an entrance floor with a spacious foyer, a large living-dining room with access to the terrace featuring a pergola, barbecue area, and pool. The kitchen boasts a generous pantry and leads to the side of the house and patio. Also on this floor is a laundry room and a guest bathroom. The first floor comprises 3 bedrooms, including the master bedroom with a terrace, along with 2 full bathrooms, one of which is en suite with the master bedroom. The semi-basement floor offers 2 bedrooms, 1 bathroom, and a built-in wardrobe. The garage for two cars connects directly to the house through the semi-basement floor. Additionally, the house has two storage rooms and a small room for garden tools and utensils. All rooms feature fitted wardrobes, air conditioning in the three bedrooms and kitchen, its own swimming pool and garden, and a 2000m3 water cistern. The house is in perfect condition to move in; no renovation is required.