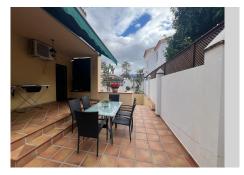

Fantastic house with a 500m² plot and 300m² built area, spread over an entrance floor with a spacious foyer, a large living-dining room with access to the terrace featuring a pergola, barbecue area, and pool. The kitchen boasts a generous pantry and leads to the side of the house and patio. Also on this floor is a laundry room and a guest bathroom. The first floor comprises 3 bedrooms, including the master bedroom with a terrace, along with 2 full bathrooms, one of which is en suite with the master bedroom. The semi-basement floor offers 2 bedrooms, 1 bathroom, and a built-in wardrobe. The garage for two cars connects directly to the house through the semi-basement floor. Additionally, the house has two storage rooms and a small room for garden tools and utensils. All rooms feature fitted wardrobes, air conditioning in the three bedrooms and kitchen, its own swimming pool and garden, and a 2000m3 water cistern. The house is in perfect condition to move in; no renovation is required.