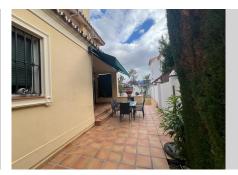

Fantastic house with a 500m² plot and 300m² built area, spread over an entrance floor with a spacious foyer, a large living-dining room with access to the terrace featuring a pergola, barbecue area, and pool. The kitchen boasts a generous pantry and leads to the side of the house and patio. Also on this floor is a laundry room and a guest bathroom. The first floor comprises 3 bedrooms, including the master bedroom with a terrace, along with 2 full bathrooms, one of which is en suite with the master bedroom. The semi-basement floor offers 2 bedrooms, 1 bathroom, and a built-in wardrobe. The garage for two cars connects directly to the house through the semi-basement floor. Additionally, the house has two storage rooms and a small room for garden tools and utensils. All rooms feature fitted wardrobes, air conditioning in the three bedrooms and kitchen, its own swimming pool and garden, and a 2000m3 water cistern. The house is in perfect condition to move in; no renovation is required.