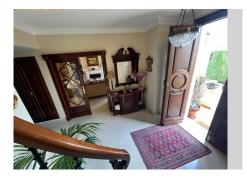

Fantastic house with a 500m² plot and 300m² built area, spread over an entrance floor with a spacious foyer, a large living-dining room with access to the terrace featuring a pergola, barbecue area, and pool. The kitchen boasts a generous pantry and leads to the side of the house and patio. Also on this floor is a laundry room and a guest bathroom. The first floor comprises 3 bedrooms, including the master bedroom with a terrace, along with 2 full bathrooms, one of which is en suite with the master bedroom. The semi-basement floor offers 2 bedrooms, 1 bathroom, and a built-in wardrobe. The garage for two cars connects directly to the house through the semi-basement floor. Additionally, the house has two storage rooms and a small room for garden tools and utensils. All rooms feature fitted wardrobes, air conditioning in the three bedrooms and kitchen, its own swimming pool and garden, and a 2000m3 water cistern. The house is in perfect condition to move in; no renovation is required.