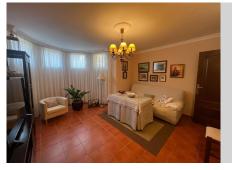

Fantastic house with a 500m² plot and 300m² built area, spread over an entrance floor with a spacious foyer, a large living-dining room with access to the terrace featuring a pergola, barbecue area, and pool. The kitchen boasts a generous pantry and leads to the side of the house and patio. Also on this floor is a laundry room and a guest bathroom. The first floor comprises 3 bedrooms, including the master bedroom with a terrace, along with 2 full bathrooms, one of which is en suite with the master bedroom. The semi-basement floor offers 2 bedrooms, 1 bathroom, and a built-in wardrobe. The garage for two cars connects directly to the house through the semi-basement floor. Additionally, the house has two storage rooms and a small room for garden tools and utensils. All rooms feature fitted wardrobes, air conditioning in the three bedrooms and kitchen, its own swimming pool and garden, and a 2000m3 water cistern. The house is in perfect condition to move in; no renovation is required.