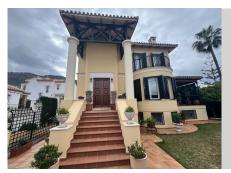

Fantastic house with a 500m² plot and 300m² built area, spread over an entrance floor with a spacious foyer, a large living-dining room with access to the terrace featuring a pergola, barbecue area, and pool. The kitchen boasts a generous pantry and leads to the side of the house and patio. Also on this floor is a laundry room and a guest bathroom. The first floor comprises 3 bedrooms, including the master bedroom with a terrace, along with 2 full bathrooms, one of which is en suite with the master bedroom. The semi-basement floor offers 2 bedrooms, 1 bathroom, and a built-in wardrobe. The garage for two cars connects directly to the house through the semi-basement floor. Additionally, the house has two storage rooms and a small room for garden tools and utensils. All rooms feature fitted wardrobes, air conditioning in the three bedrooms and kitchen, its own swimming pool and garden, and a 2000m3 water cistern. The house is in perfect condition to move in; no renovation is required.