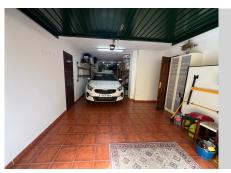

Fantastic house with a 500m² plot and 300m² built area, spread over an entrance floor with a spacious foyer, a large living-dining room with access to the terrace featuring a pergola, barbecue area, and pool. The kitchen boasts a generous pantry and leads to the side of the house and patio. Also on this floor is a laundry room and a guest bathroom. The first floor comprises 3 bedrooms, including the master bedroom with a terrace, along with 2 full bathrooms, one of which is en suite with the master bedroom. The semi-basement floor offers 2 bedrooms, 1 bathroom, and a built-in wardrobe. The garage for two cars connects directly to the house through the semi-basement floor. Additionally, the house has two storage rooms and a small room for garden tools and utensils. All rooms feature fitted wardrobes, air conditioning in the three bedrooms and kitchen, its own swimming pool and garden, and a 2000m3 water cistern. The house is in perfect condition to move in; no renovation is required.