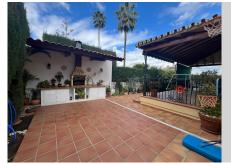

Fantastic house with a 500m² plot and 300m² built area, spread over an entrance floor with a spacious foyer, a large living-dining room with access to the terrace featuring a pergola, barbecue area, and pool. The kitchen boasts a generous pantry and leads to the side of the house and patio. Also on this floor is a laundry room and a guest bathroom. The first floor comprises 3 bedrooms, including the master bedroom with a terrace, along with 2 full bathrooms, one of which is en suite with the master bedroom. The semi-basement floor offers 2 bedrooms, 1 bathroom, and a built-in wardrobe. The garage for two cars connects directly to the house through the semi-basement floor. Additionally, the house has two storage rooms and a small room for garden tools and utensils. All rooms feature fitted wardrobes, air conditioning in the three bedrooms and kitchen, its own swimming pool and garden, and a 2000m3 water cistern. The house is in perfect condition to move in; no renovation is required.