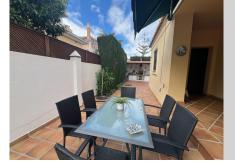

Fantastic house with a 500m² plot and 300m² built area, spread over an entrance floor with a spacious foyer, a large living-dining room with access to the terrace featuring a pergola, barbecue area, and pool. The kitchen boasts a generous pantry and leads to the side of the house and patio. Also on this floor is a laundry room and a guest bathroom. The first floor comprises 3 bedrooms, including the master bedroom with a terrace, along with 2 full bathrooms, one of which is en suite with the master bedroom. The semi-basement floor offers 2 bedrooms, 1 bathroom, and a built-in wardrobe. The garage for two cars connects directly to the house through the semi-basement floor. Additionally, the house has two storage rooms and a small room for garden tools and utensils. All rooms feature fitted wardrobes, air conditioning in the three bedrooms and kitchen, its own swimming pool and garden, and a 2000m3 water cistern. The house is in perfect condition to move in; no renovation is required.