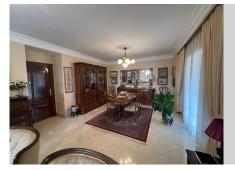

Fantastic house with a 500m² plot and 300m² built area, spread over an entrance floor with a spacious foyer, a large living-dining room with access to the terrace featuring a pergola, barbecue area, and pool. The kitchen boasts a generous pantry and leads to the side of the house and patio. Also on this floor is a laundry room and a guest bathroom. The first floor comprises 3 bedrooms, including the master bedroom with a terrace, along with 2 full bathrooms, one of which is en suite with the master bedroom. The semi-basement floor offers 2 bedrooms, 1 bathroom, and a built-in wardrobe. The garage for two cars connects directly to the house through the semi-basement floor. Additionally, the house has two storage rooms and a small room for garden tools and utensils. All rooms feature fitted wardrobes, air conditioning in the three bedrooms and kitchen, its own swimming pool and garden, and a 2000m3 water cistern. The house is in perfect condition to move in; no renovation is required.