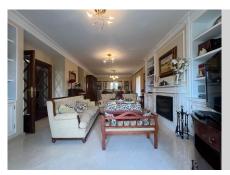

Fantastic house with a 500m² plot and 300m² built area, spread over an entrance floor with a spacious foyer, a large living-dining room with access to the terrace featuring a pergola, barbecue area, and pool. The kitchen boasts a generous pantry and leads to the side of the house and patio. Also on this floor is a laundry room and a guest bathroom. The first floor comprises 3 bedrooms, including the master bedroom with a terrace, along with 2 full bathrooms, one of which is en suite with the master bedroom. The semi-basement floor offers 2 bedrooms, 1 bathroom, and a built-in wardrobe. The garage for two cars connects directly to the house through the semi-basement floor. Additionally, the house has two storage rooms and a small room for garden tools and utensils. All rooms feature fitted wardrobes, air conditioning in the three bedrooms and kitchen, its own swimming pool and garden, and a 2000m3 water cistern. The house is in perfect condition to move in; no renovation is required.