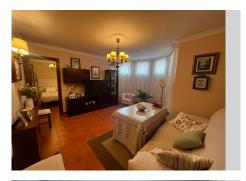

Fantastic house with a 500m² plot and 300m² built area, spread over an entrance floor with a spacious foyer, a large living-dining room with access to the terrace featuring a pergola, barbecue area, and pool. The kitchen boasts a generous pantry and leads to the side of the house and patio. Also on this floor is a laundry room and a guest bathroom. The first floor comprises 3 bedrooms, including the master bedroom with a terrace, along with 2 full bathrooms, one of which is en suite with the master bedroom. The semi-basement floor offers 2 bedrooms, 1 bathroom, and a built-in wardrobe. The garage for two cars connects directly to the house through the semi-basement floor. Additionally, the house has two storage rooms and a small room for garden tools and utensils. All rooms feature fitted wardrobes, air conditioning in the three bedrooms and kitchen, its own swimming pool and garden, and a 2000m3 water cistern. The house is in perfect condition to move in; no renovation is required.