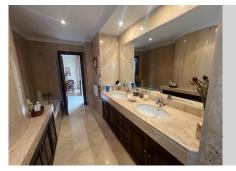

Fantastic house with a 500m² plot and 300m² built area, spread over an entrance floor with a spacious foyer, a large living-dining room with access to the terrace featuring a pergola, barbecue area, and pool. The kitchen boasts a generous pantry and leads to the side of the house and patio. Also on this floor is a laundry room and a guest bathroom. The first floor comprises 3 bedrooms, including the master bedroom with a terrace, along with 2 full bathrooms, one of which is en suite with the master bedroom. The semi-basement floor offers 2 bedrooms, 1 bathroom, and a built-in wardrobe. The garage for two cars connects directly to the house through the semi-basement floor. Additionally, the house has two storage rooms and a small room for garden tools and utensils. All rooms feature fitted wardrobes, air conditioning in the three bedrooms and kitchen, its own swimming pool and garden, and a 2000m3 water cistern. The house is in perfect condition to move in; no renovation is required.