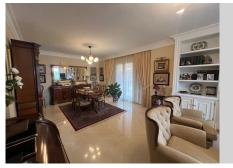

Fantastic house with a 500m² plot and 300m² built area, spread over an entrance floor with a spacious foyer, a large living-dining room with access to the terrace featuring a pergola, barbecue area, and pool. The kitchen boasts a generous pantry and leads to the side of the house and patio. Also on this floor is a laundry room and a guest bathroom. The first floor comprises 3 bedrooms, including the master bedroom with a terrace, along with 2 full bathrooms, one of which is en suite with the master bedroom. The semi-basement floor offers 2 bedrooms, 1 bathroom, and a built-in wardrobe. The garage for two cars connects directly to the house through the semi-basement floor. Additionally, the house has two storage rooms and a small room for garden tools and utensils. All rooms feature fitted wardrobes, air conditioning in the three bedrooms and kitchen, its own swimming pool and garden, and a 2000m3 water cistern. The house is in perfect condition to move in; no renovation is required.