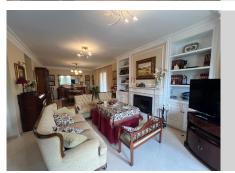

Fantastic house with a 500m² plot and 300m² built area, spread over an entrance floor with a spacious foyer, a large living-dining room with access to the terrace featuring a pergola, barbecue area, and pool. The kitchen boasts a generous pantry and leads to the side of the house and patio. Also on this floor is a laundry room and a guest bathroom. The first floor comprises 3 bedrooms, including the master bedroom with a terrace, along with 2 full bathrooms, one of which is en suite with the master bedroom. The semi-basement floor offers 2 bedrooms, 1 bathroom, and a built-in wardrobe. The garage for two cars connects directly to the house through the semi-basement floor. Additionally, the house has two storage rooms and a small room for garden tools and utensils. All rooms feature fitted wardrobes, air conditioning in the three bedrooms and kitchen, its own swimming pool and garden, and a 2000m3 water cistern. The house is in perfect condition to move in; no renovation is required.