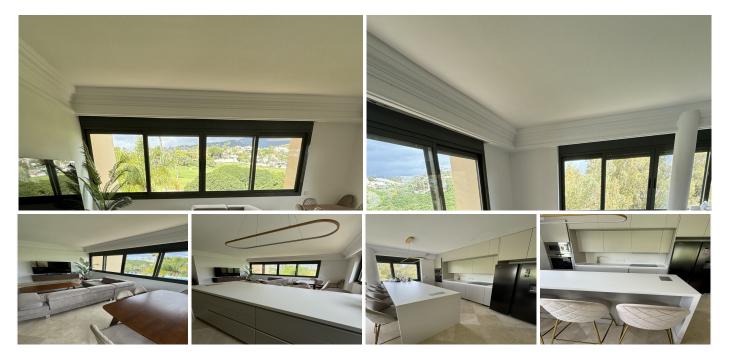

## MIDDLE FLOOR APARTMENT IN NUEVA ANDALUCÍA

Nueva Andalucía

REF# R4683916 - 850.000 €

| 3    | 2     | 127 m² |
|------|-------|--------|
| Beds | Baths | Built  |

Exclusive Residence for Sale in Lorcrigolf Urbanization, Nueva Andalucía Immerse yourself in luxury and sophistication with this magnificent property located in the prestigious Lorcrigolf urbanization, in the heart of Nueva Andalucía. With panoramic views of Los Naranjos Golf Course, this recently renovated villa offers a dream lifestyle on the Costa del Sol. Upon entering, you'll be greeted by a spacious and bright living-dining area, designed for both entertainment and relaxation. The modern, fully equipped kitchen with high-end appliances, and the convenient laundry room, add functionality and elegance to the property. Luxury finishes and designer furniture create an atmosphere of refinement in every corner. The residence features three bedrooms, each generously sized and equipped with fitted wardrobes for optimal storage. The master bedroom, with its luxurious en-suite bathroom, offers an oasis of tranquility and privacy. Additionally, the property includes a garage space and a storage room for added convenience. The exclusive urbanization, consisting of only 20 neighbors, offers a peaceful and secure environment, with concierge services, a refreshing swimming pool, and a relaxing sauna. With a privileged location in one of the most sought-after areas of Nueva Andalucía, this villa provides easy and convenient access to a wide range of amenities, including world-renowned golf courses, exclusive beach clubs, gourmet restaurants, and luxury shops. Don't miss the opportunity to acquire this exclusive property and enjoy the finest Mediterranean lifestyle on the