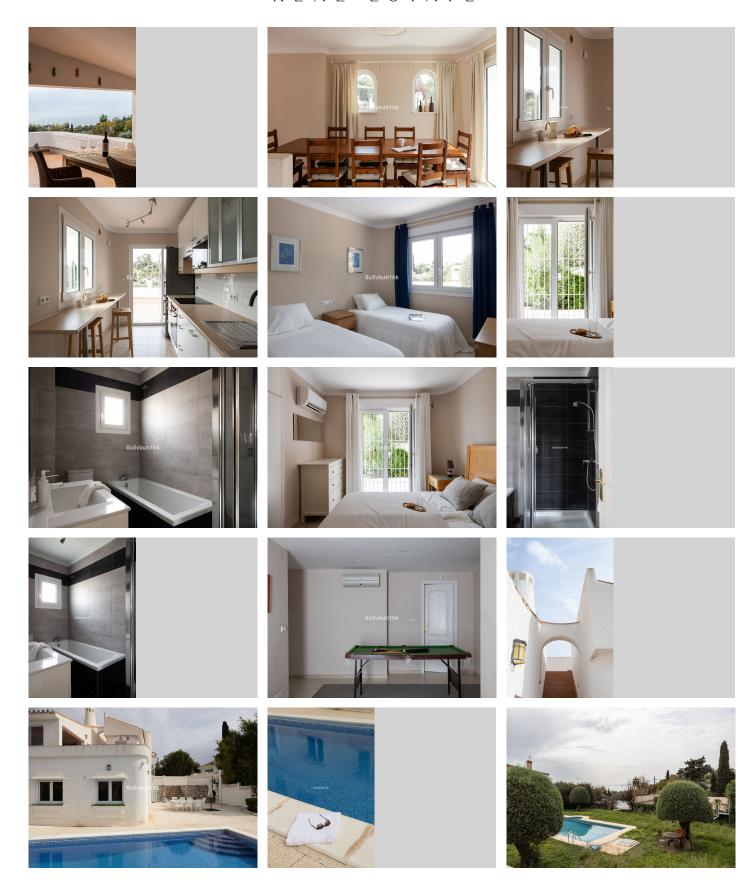

## REF# R4684048 - 690.000 €

| 4    | 3     | 130 m² | 488 m² | 14 m²   |
|------|-------|--------|--------|---------|
| Beds | Baths | Built  | Plot   | Terrace |

The terrace of this villa in Benalmádena offers a wonderful view of the Mediterranean Sea. We are in a quiet residential area. There is a private yard with a swimming pool, the house has all the comforts and beds for eight people. The upper floor of the house, which is also the entrance floor, has an entrance hall, living room, kitchen, dining room, toilet and a spacious, partially covered terrace with a dining table. Downstairs there are four bedrooms, three bathrooms, a hobby room, a laundry room and a large outdoor yard where is the heated swimming pool and a bbq area. The house has been thoroughly renovated recently. All rooms have air conditioning/heating. There is a place for one car inside the gate and there is space for another car in front of the house. The street ends in front of the house, so there is no through traffic. It is 1.6 km to Benalmádena Pueblo, 1.5 km to Torremuelle train station and 1.8 km to the Mediterranean coast, so you don't necessarily need a car to get around. The villa has a tourist license. Furniture is included in the price.