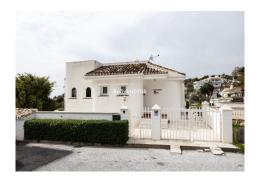

## REF# R4684048 - 690.000 €

| 4    | 3     | 130 m² | 488 m² | 14 m²   |
|------|-------|--------|--------|---------|
| Beds | Baths | Built  | Plot   | Terrace |

The terrace of this villa in Benalmádena offers a wonderful view of the Mediterranean Sea. We are in a quiet residential area. There is a private yard with a swimming pool, the house has all the comforts and beds for eight people. The upper floor of the house, which is also the entrance floor, has an entrance hall, living room, kitchen, dining room, toilet and a spacious, partially covered terrace with a dining table. Downstairs there are four bedrooms, three bathrooms, a hobby room, a laundry room and a large outdoor yard where is the heated swimming pool and a bbq area. The house has been thoroughly renovated recently. All rooms have air conditioning/heating. There is a place for one car inside the gate and there is space for another car in front of the house. The street ends in front of the house, so there is no through traffic. It is 1.6 km to Benalmádena Pueblo, 1.5 km to Torremuelle train station and 1.8 km to the Mediterranean coast, so you don't necessarily need a car to get around. The villa has a tourist license. Furniture is included in the price.