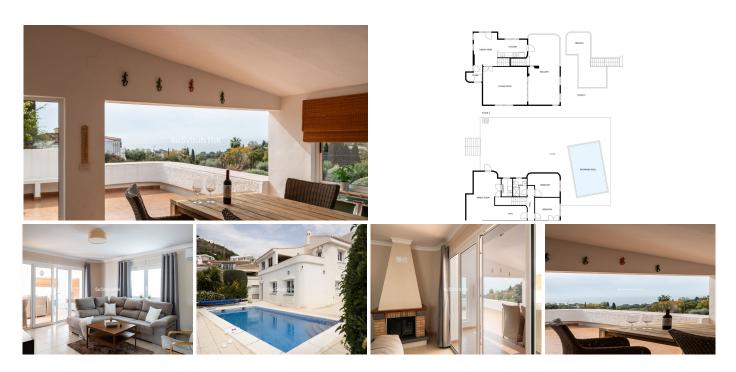

## REF# R4684048 - 690.000 €

| 4    | 3     | 130 m² | 488 m² | 14 m²   |
|------|-------|--------|--------|---------|
| Beds | Baths | Built  | Plot   | Terrace |

The terrace of this villa in Benalmádena offers a wonderful view of the Mediterranean Sea. We are in a quiet residential area. There is a private yard with a swimming pool, the house has all the comforts and beds for eight people. The upper floor of the house, which is also the entrance floor, has an entrance hall, living room, kitchen, dining room, toilet and a spacious, partially covered terrace with a dining table. Downstairs there are four bedrooms, three bathrooms, a hobby room, a laundry room and a large outdoor yard where is the heated swimming pool and a bbq area. The house has been thoroughly renovated recently. All rooms have air conditioning/heating. There is a place for one car inside the gate and there is space for another car in front of the house. The street ends in front of the house, so there is no through traffic. It is 1.6 km to Benalmádena Pueblo, 1.5 km to Torremuelle train station and 1.8 km to the Mediterranean coast, so you don't necessarily need a car to get around. The villa has a tourist license. Furniture is included in the price.