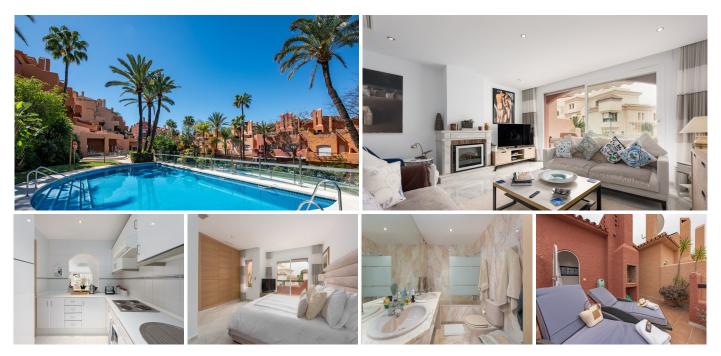

## REF# R4684069 - 550.000 €

| 2    | 2.5   | 140 m² | 80 m²   |
|------|-------|--------|---------|
| Beds | Baths | Built  | Terrace |

Spacious and centrally located, west facing, two bedroom townhouse with roof terrace and within walking distance of all amenities. Well presented townhouse with two spacious, double ensuite bedrooms, both of which have extensive wardrobes and full ensuite bathrooms, as well as private terraces. The property is arranged across three levels. The ground floor includes a split level lounge with fireplace and sunny west facing terrace. There is a separate kitchen with a utility room, as well as a small guest bathroom. The first floor of the property comprises the two bedroom suites as well as two additional terraces. There is a further rooftop solarium with a shower room, and with sunshine all day. The property is presented fully furnished, and is to be sold alongside an underground parking space. El Palmeral is located within easy walking distance of the amenities of Aloha as well as Puerto Banús. The complex is well established and is currently undergoing exterior renovation. It has well kept private gardens and swimming pools. Viewings encouraged.