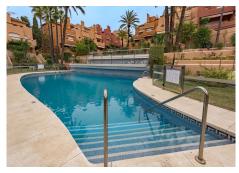

## REF# R4684069 - 550.000 €

| 2    | 2.5   | 140 m² | 80 m²   |
|------|-------|--------|---------|
| Beds | Baths | Built  | Terrace |

Spacious and centrally located, west facing, two bedroom townhouse with roof terrace and within walking distance of all amenities. Well presented townhouse with two spacious, double ensuite bedrooms, both of which have extensive wardrobes and full ensuite bathrooms, as well as private terraces. The property is arranged across three levels. The ground floor includes a split level lounge with fireplace and sunny west facing terrace. There is a separate kitchen with a utility room, as well as a small guest bathroom. The first floor of the property comprises the two bedroom suites as well as two additional terraces. There is a further rooftop solarium with a shower room, and with sunshine all day. The property is presented fully furnished, and is to be sold alongside an underground parking space. El Palmeral is located within easy walking distance of the amenities of Aloha as well as Puerto Banús. The complex is well established and is currently undergoing exterior renovation. It has well kept private gardens and swimming pools. Viewings encouraged.