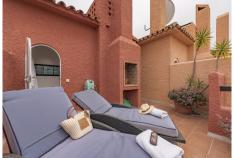

## REF# R4684069 - 550.000 €

| 2    | 2.5   | 140 m² | 80 m²   |
|------|-------|--------|---------|
| Beds | Baths | Built  | Terrace |

Spacious and centrally located, west facing, two bedroom townhouse with roof terrace and within walking distance of all amenities. Well presented townhouse with two spacious, double ensuite bedrooms, both of which have extensive wardrobes and full ensuite bathrooms, as well as private terraces. The property is arranged across three levels. The ground floor includes a split level lounge with fireplace and sunny west facing terrace. There is a separate kitchen with a utility room, as well as a small guest bathroom. The first floor of the property comprises the two bedroom suites as well as two additional terraces. There is a further rooftop solarium with a shower room, and with sunshine all day. The property is presented fully furnished, and is to be sold alongside an underground parking space. El Palmeral is located within easy walking distance of the amenities of Aloha as well as Puerto Banús. The complex is well established and is currently undergoing exterior renovation. It has well kept private gardens and swimming pools. Viewings encouraged.