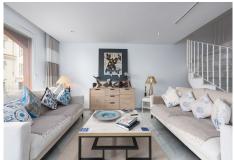

## REF# R4684069 - 550.000 €

| 2    | 2.5   | 140 m² | 80 m²   |
|------|-------|--------|---------|
| Beds | Baths | Built  | Terrace |

Spacious and centrally located, west facing, two bedroom townhouse with roof terrace and within walking distance of all amenities. Well presented townhouse with two spacious, double ensuite bedrooms, both of which have extensive wardrobes and full ensuite bathrooms, as well as private terraces. The property is arranged across three levels. The ground floor includes a split level lounge with fireplace and sunny west facing terrace. There is a separate kitchen with a utility room, as well as a small guest bathroom. The first floor of the property comprises the two bedroom suites as well as two additional terraces. There is a further rooftop solarium with a shower room, and with sunshine all day. The property is presented fully furnished, and is to be sold alongside an underground parking space. El Palmeral is located within easy walking distance of the amenities of Aloha as well as Puerto Banús. The complex is well established and is currently undergoing exterior renovation. It has well kept private gardens and swimming pools. Viewings encouraged.