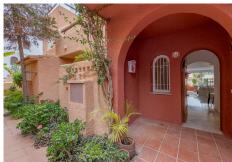

## REF# R4684069 - 550.000 €

| 2    | 2.5   | 140 m² | 80 m²   |
|------|-------|--------|---------|
| Beds | Baths | Built  | Terrace |

Spacious and centrally located, west facing, two bedroom townhouse with roof terrace and within walking distance of all amenities. Well presented townhouse with two spacious, double ensuite bedrooms, both of which have extensive wardrobes and full ensuite bathrooms, as well as private terraces. The property is arranged across three levels. The ground floor includes a split level lounge with fireplace and sunny west facing terrace. There is a separate kitchen with a utility room, as well as a small guest bathroom. The first floor of the property comprises the two bedroom suites as well as two additional terraces. There is a further rooftop solarium with a shower room, and with sunshine all day. The property is presented fully furnished, and is to be sold alongside an underground parking space. El Palmeral is located within easy walking distance of the amenities of Aloha as well as Puerto Banús. The complex is well established and is currently undergoing exterior renovation. It has well kept private gardens and swimming pools. Viewings encouraged.