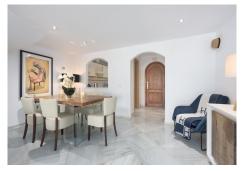

## REF# R4684069 - 550.000 €

| 2    | 2.5   | 140 m² | 80 m²   |
|------|-------|--------|---------|
| Beds | Baths | Built  | Terrace |

Spacious and centrally located, west facing, two bedroom townhouse with roof terrace and within walking distance of all amenities. Well presented townhouse with two spacious, double ensuite bedrooms, both of which have extensive wardrobes and full ensuite bathrooms, as well as private terraces. The property is arranged across three levels. The ground floor includes a split level lounge with fireplace and sunny west facing terrace. There is a separate kitchen with a utility room, as well as a small guest bathroom. The first floor of the property comprises the two bedroom suites as well as two additional terraces. There is a further rooftop solarium with a shower room, and with sunshine all day. The property is presented fully furnished, and is to be sold alongside an underground parking space. El Palmeral is located within easy walking distance of the amenities of Aloha as well as Puerto Banús. The complex is well established and is currently undergoing exterior renovation. It has well kept private gardens and swimming pools. Viewings encouraged.