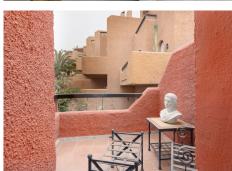

## REF# R4684069 - 550.000 €

| 2    | 2.5   | 140 m² | 80 m²   |
|------|-------|--------|---------|
| Beds | Baths | Built  | Terrace |

Spacious and centrally located, west facing, two bedroom townhouse with roof terrace and within walking distance of all amenities. Well presented townhouse with two spacious, double ensuite bedrooms, both of which have extensive wardrobes and full ensuite bathrooms, as well as private terraces. The property is arranged across three levels. The ground floor includes a split level lounge with fireplace and sunny west facing terrace. There is a separate kitchen with a utility room, as well as a small guest bathroom. The first floor of the property comprises the two bedroom suites as well as two additional terraces. There is a further rooftop solarium with a shower room, and with sunshine all day. The property is presented fully furnished, and is to be sold alongside an underground parking space. El Palmeral is located within easy walking distance of the amenities of Aloha as well as Puerto Banús. The complex is well established and is currently undergoing exterior renovation. It has well kept private gardens and swimming pools. Viewings encouraged.