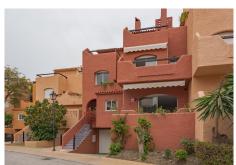

## TOWNHOUSE IN NUEVA ANDALUCÍA

Nueva Andalucía

## REF# R4684069 - 550.000 €

| 2    | 2.5   | 140 m² | 80 m²   |
|------|-------|--------|---------|
| Beds | Baths | Built  | Terrace |

Spacious and centrally located, west facing, two bedroom townhouse with roof terrace and within walking distance of all amenities. Well presented townhouse with two spacious, double ensuite bedrooms, both of which have extensive wardrobes and full ensuite bathrooms, as well as private terraces. The property is arranged across three levels. The ground floor includes a split level lounge with fireplace and sunny west facing terrace. There is a separate kitchen with a utility room, as well as a small guest bathroom. The first floor of the property comprises the two bedroom suites as well as two additional terraces. There is a further rooftop solarium with a shower room, and with sunshine all day. The property is presented fully furnished, and is to be sold alongside an underground parking space. El Palmeral is located within easy walking distance of the amenities of Aloha as well as Puerto Banús. The complex is well established and is currently undergoing exterior renovation. It has well kept private gardens and swimming pools. Viewings encouraged.