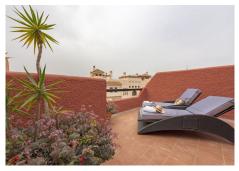

## REF# R4684069 - 550.000 €

| 2    | 2.5   | 140 m² | 80 m²   |
|------|-------|--------|---------|
| Beds | Baths | Built  | Terrace |

Spacious and centrally located, west facing, two bedroom townhouse with roof terrace and within walking distance of all amenities. Well presented townhouse with two spacious, double ensuite bedrooms, both of which have extensive wardrobes and full ensuite bathrooms, as well as private terraces. The property is arranged across three levels. The ground floor includes a split level lounge with fireplace and sunny west facing terrace. There is a separate kitchen with a utility room, as well as a small guest bathroom. The first floor of the property comprises the two bedroom suites as well as two additional terraces. There is a further rooftop solarium with a shower room, and with sunshine all day. The property is presented fully furnished, and is to be sold alongside an underground parking space. El Palmeral is located within easy walking distance of the amenities of Aloha as well as Puerto Banús. The complex is well established and is currently undergoing exterior renovation. It has well kept private gardens and swimming pools. Viewings encouraged.