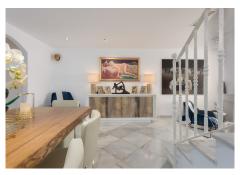

## REF# R4684069 - 550.000 €

| 2    | 2.5   | 140 m² | 80 m²   |
|------|-------|--------|---------|
| Beds | Baths | Built  | Terrace |

Spacious and centrally located, west facing, two bedroom townhouse with roof terrace and within walking distance of all amenities. Well presented townhouse with two spacious, double ensuite bedrooms, both of which have extensive wardrobes and full ensuite bathrooms, as well as private terraces. The property is arranged across three levels. The ground floor includes a split level lounge with fireplace and sunny west facing terrace. There is a separate kitchen with a utility room, as well as a small guest bathroom. The first floor of the property comprises the two bedroom suites as well as two additional terraces. There is a further rooftop solarium with a shower room, and with sunshine all day. The property is presented fully furnished, and is to be sold alongside an underground parking space. El Palmeral is located within easy walking distance of the amenities of Aloha as well as Puerto Banús. The complex is well established and is currently undergoing exterior renovation. It has well kept private gardens and swimming pools. Viewings encouraged.