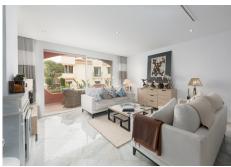

## REF# R4684069 - 550.000 €

| 2    | 2.5   | 140 m² | 80 m²   |
|------|-------|--------|---------|
| Beds | Baths | Built  | Terrace |

Spacious and centrally located, west facing, two bedroom townhouse with roof terrace and within walking distance of all amenities. Well presented townhouse with two spacious, double ensuite bedrooms, both of which have extensive wardrobes and full ensuite bathrooms, as well as private terraces. The property is arranged across three levels. The ground floor includes a split level lounge with fireplace and sunny west facing terrace. There is a separate kitchen with a utility room, as well as a small guest bathroom. The first floor of the property comprises the two bedroom suites as well as two additional terraces. There is a further rooftop solarium with a shower room, and with sunshine all day. The property is presented fully furnished, and is to be sold alongside an underground parking space. El Palmeral is located within easy walking distance of the amenities of Aloha as well as Puerto Banús. The complex is well established and is currently undergoing exterior renovation. It has well kept private gardens and swimming pools. Viewings encouraged.