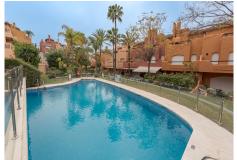

## REF# R4684069 - 550.000 €

| 2    | 2.5   | 140 m² | 80 m²   |
|------|-------|--------|---------|
| Beds | Baths | Built  | Terrace |

Spacious and centrally located, west facing, two bedroom townhouse with roof terrace and within walking distance of all amenities. Well presented townhouse with two spacious, double ensuite bedrooms, both of which have extensive wardrobes and full ensuite bathrooms, as well as private terraces. The property is arranged across three levels. The ground floor includes a split level lounge with fireplace and sunny west facing terrace. There is a separate kitchen with a utility room, as well as a small guest bathroom. The first floor of the property comprises the two bedroom suites as well as two additional terraces. There is a further rooftop solarium with a shower room, and with sunshine all day. The property is presented fully furnished, and is to be sold alongside an underground parking space. El Palmeral is located within easy walking distance of the amenities of Aloha as well as Puerto Banús. The complex is well established and is currently undergoing exterior renovation. It has well kept private gardens and swimming pools. Viewings encouraged.