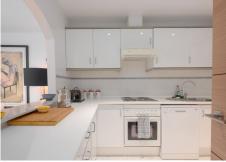

## REF# R4684069 - 550.000 €

| 2    | 2.5   | 140 m² | 80 m²   |
|------|-------|--------|---------|
| Beds | Baths | Built  | Terrace |

Spacious and centrally located, west facing, two bedroom townhouse with roof terrace and within walking distance of all amenities. Well presented townhouse with two spacious, double ensuite bedrooms, both of which have extensive wardrobes and full ensuite bathrooms, as well as private terraces. The property is arranged across three levels. The ground floor includes a split level lounge with fireplace and sunny west facing terrace. There is a separate kitchen with a utility room, as well as a small guest bathroom. The first floor of the property comprises the two bedroom suites as well as two additional terraces. There is a further rooftop solarium with a shower room, and with sunshine all day. The property is presented fully furnished, and is to be sold alongside an underground parking space. El Palmeral is located within easy walking distance of the amenities of Aloha as well as Puerto Banús. The complex is well established and is currently undergoing exterior renovation. It has well kept private gardens and swimming pools. Viewings encouraged.