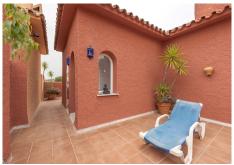

## REF# R4684069 - 550.000 €

| 2    | 2.5   | 140 m² | 80 m²   |
|------|-------|--------|---------|
| Beds | Baths | Built  | Terrace |

Spacious and centrally located, west facing, two bedroom townhouse with roof terrace and within walking distance of all amenities. Well presented townhouse with two spacious, double ensuite bedrooms, both of which have extensive wardrobes and full ensuite bathrooms, as well as private terraces. The property is arranged across three levels. The ground floor includes a split level lounge with fireplace and sunny west facing terrace. There is a separate kitchen with a utility room, as well as a small guest bathroom. The first floor of the property comprises the two bedroom suites as well as two additional terraces. There is a further rooftop solarium with a shower room, and with sunshine all day. The property is presented fully furnished, and is to be sold alongside an underground parking space. El Palmeral is located within easy walking distance of the amenities of Aloha as well as Puerto Banús. The complex is well established and is currently undergoing exterior renovation. It has well kept private gardens and swimming pools. Viewings encouraged.