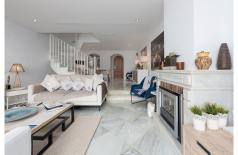

## REF# R4684069 - 550.000 €

| 2    | 2.5   | 140 m² | 80 m²   |
|------|-------|--------|---------|
| Beds | Baths | Built  | Terrace |

Spacious and centrally located, west facing, two bedroom townhouse with roof terrace and within walking distance of all amenities. Well presented townhouse with two spacious, double ensuite bedrooms, both of which have extensive wardrobes and full ensuite bathrooms, as well as private terraces. The property is arranged across three levels. The ground floor includes a split level lounge with fireplace and sunny west facing terrace. There is a separate kitchen with a utility room, as well as a small guest bathroom. The first floor of the property comprises the two bedroom suites as well as two additional terraces. There is a further rooftop solarium with a shower room, and with sunshine all day. The property is presented fully furnished, and is to be sold alongside an underground parking space. El Palmeral is located within easy walking distance of the amenities of Aloha as well as Puerto Banús. The complex is well established and is currently undergoing exterior renovation. It has well kept private gardens and swimming pools. Viewings encouraged.