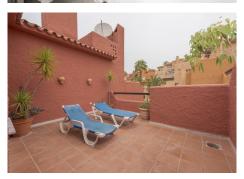

## REF# R4684069 - 550.000 €

| 2    | 2.5   | 140 m² | 80 m²   |
|------|-------|--------|---------|
| Beds | Baths | Built  | Terrace |

Spacious and centrally located, west facing, two bedroom townhouse with roof terrace and within walking distance of all amenities. Well presented townhouse with two spacious, double ensuite bedrooms, both of which have extensive wardrobes and full ensuite bathrooms, as well as private terraces. The property is arranged across three levels. The ground floor includes a split level lounge with fireplace and sunny west facing terrace. There is a separate kitchen with a utility room, as well as a small guest bathroom. The first floor of the property comprises the two bedroom suites as well as two additional terraces. There is a further rooftop solarium with a shower room, and with sunshine all day. The property is presented fully furnished, and is to be sold alongside an underground parking space. El Palmeral is located within easy walking distance of the amenities of Aloha as well as Puerto Banús. The complex is well established and is currently undergoing exterior renovation. It has well kept private gardens and swimming pools. Viewings encouraged.