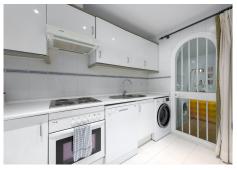

## REF# R4684069 - 550.000 €

| 2    | 2.5   | 140 m² | 80 m²   |
|------|-------|--------|---------|
| Beds | Baths | Built  | Terrace |

Spacious and centrally located, west facing, two bedroom townhouse with roof terrace and within walking distance of all amenities. Well presented townhouse with two spacious, double ensuite bedrooms, both of which have extensive wardrobes and full ensuite bathrooms, as well as private terraces. The property is arranged across three levels. The ground floor includes a split level lounge with fireplace and sunny west facing terrace. There is a separate kitchen with a utility room, as well as a small guest bathroom. The first floor of the property comprises the two bedroom suites as well as two additional terraces. There is a further rooftop solarium with a shower room, and with sunshine all day. The property is presented fully furnished, and is to be sold alongside an underground parking space. El Palmeral is located within easy walking distance of the amenities of Aloha as well as Puerto Banús. The complex is well established and is currently undergoing exterior renovation. It has well kept private gardens and swimming pools. Viewings encouraged.