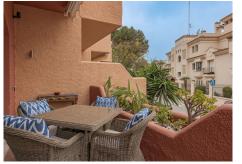

## REF# R4684069 - 550.000 €

| 2    | 2.5   | 140 m² | 80 m²   |
|------|-------|--------|---------|
| Beds | Baths | Built  | Terrace |

Spacious and centrally located, west facing, two bedroom townhouse with roof terrace and within walking distance of all amenities. Well presented townhouse with two spacious, double ensuite bedrooms, both of which have extensive wardrobes and full ensuite bathrooms, as well as private terraces. The property is arranged across three levels. The ground floor includes a split level lounge with fireplace and sunny west facing terrace. There is a separate kitchen with a utility room, as well as a small guest bathroom. The first floor of the property comprises the two bedroom suites as well as two additional terraces. There is a further rooftop solarium with a shower room, and with sunshine all day. The property is presented fully furnished, and is to be sold alongside an underground parking space. El Palmeral is located within easy walking distance of the amenities of Aloha as well as Puerto Banús. The complex is well established and is currently undergoing exterior renovation. It has well kept private gardens and swimming pools. Viewings encouraged.