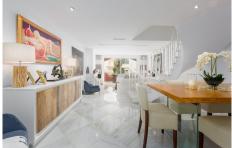

## REF# R4684069 - 550.000 €

| 2    | 2.5   | 140 m² | 80 m²   |
|------|-------|--------|---------|
| Beds | Baths | Built  | Terrace |

Spacious and centrally located, west facing, two bedroom townhouse with roof terrace and within walking distance of all amenities. Well presented townhouse with two spacious, double ensuite bedrooms, both of which have extensive wardrobes and full ensuite bathrooms, as well as private terraces. The property is arranged across three levels. The ground floor includes a split level lounge with fireplace and sunny west facing terrace. There is a separate kitchen with a utility room, as well as a small guest bathroom. The first floor of the property comprises the two bedroom suites as well as two additional terraces. There is a further rooftop solarium with a shower room, and with sunshine all day. The property is presented fully furnished, and is to be sold alongside an underground parking space. El Palmeral is located within easy walking distance of the amenities of Aloha as well as Puerto Banús. The complex is well established and is currently undergoing exterior renovation. It has well kept private gardens and swimming pools. Viewings encouraged.