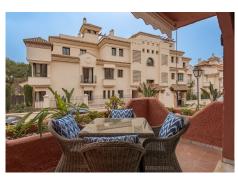

## REF# R4684069 - 550.000 €

| 2    | 2.5   | 140 m² | 80 m²   |
|------|-------|--------|---------|
| Beds | Baths | Built  | Terrace |

Spacious and centrally located, west facing, two bedroom townhouse with roof terrace and within walking distance of all amenities. Well presented townhouse with two spacious, double ensuite bedrooms, both of which have extensive wardrobes and full ensuite bathrooms, as well as private terraces. The property is arranged across three levels. The ground floor includes a split level lounge with fireplace and sunny west facing terrace. There is a separate kitchen with a utility room, as well as a small guest bathroom. The first floor of the property comprises the two bedroom suites as well as two additional terraces. There is a further rooftop solarium with a shower room, and with sunshine all day. The property is presented fully furnished, and is to be sold alongside an underground parking space. El Palmeral is located within easy walking distance of the amenities of Aloha as well as Puerto Banús. The complex is well established and is currently undergoing exterior renovation. It has well kept private gardens and swimming pools. Viewings encouraged.