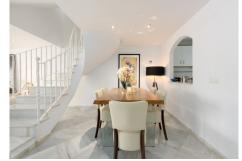

## REF# R4684069 - 550.000 €

| 2    | 2.5   | 140 m² | 80 m²   |
|------|-------|--------|---------|
| Beds | Baths | Built  | Terrace |

Spacious and centrally located, west facing, two bedroom townhouse with roof terrace and within walking distance of all amenities. Well presented townhouse with two spacious, double ensuite bedrooms, both of which have extensive wardrobes and full ensuite bathrooms, as well as private terraces. The property is arranged across three levels. The ground floor includes a split level lounge with fireplace and sunny west facing terrace. There is a separate kitchen with a utility room, as well as a small guest bathroom. The first floor of the property comprises the two bedroom suites as well as two additional terraces. There is a further rooftop solarium with a shower room, and with sunshine all day. The property is presented fully furnished, and is to be sold alongside an underground parking space. El Palmeral is located within easy walking distance of the amenities of Aloha as well as Puerto Banús. The complex is well established and is currently undergoing exterior renovation. It has well kept private gardens and swimming pools. Viewings encouraged.