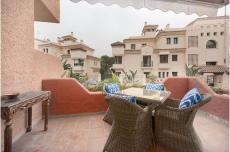

## REF# R4684069 - 550.000 €

| 2    | 2.5   | 140 m² | 80 m²   |
|------|-------|--------|---------|
| Beds | Baths | Built  | Terrace |

Spacious and centrally located, west facing, two bedroom townhouse with roof terrace and within walking distance of all amenities. Well presented townhouse with two spacious, double ensuite bedrooms, both of which have extensive wardrobes and full ensuite bathrooms, as well as private terraces. The property is arranged across three levels. The ground floor includes a split level lounge with fireplace and sunny west facing terrace. There is a separate kitchen with a utility room, as well as a small guest bathroom. The first floor of the property comprises the two bedroom suites as well as two additional terraces. There is a further rooftop solarium with a shower room, and with sunshine all day. The property is presented fully furnished, and is to be sold alongside an underground parking space. El Palmeral is located within easy walking distance of the amenities of Aloha as well as Puerto Banús. The complex is well established and is currently undergoing exterior renovation. It has well kept private gardens and swimming pools. Viewings encouraged.