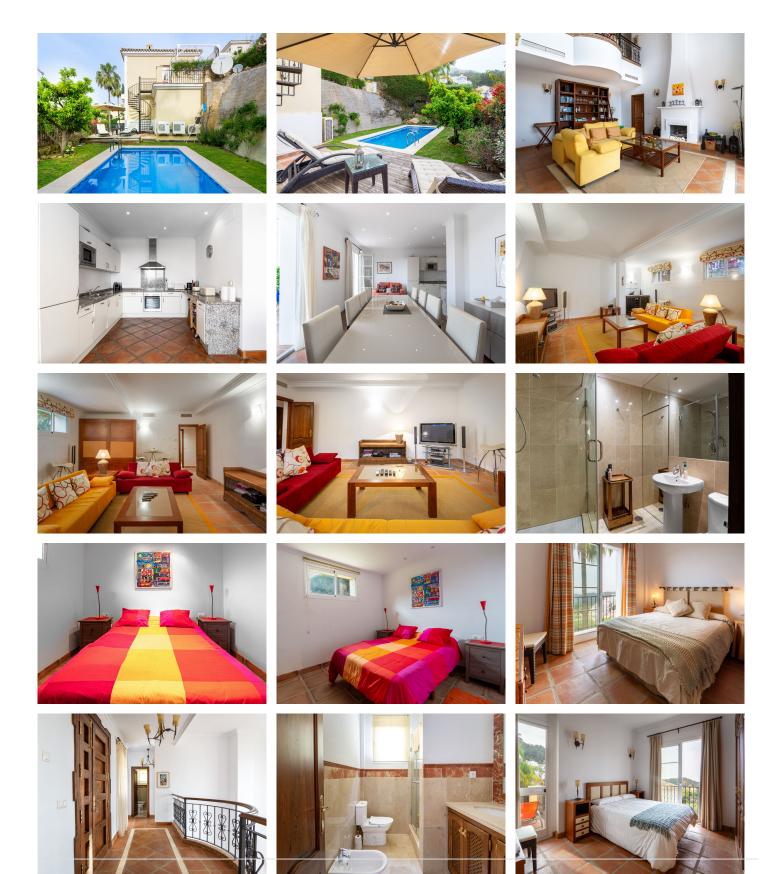

## REF# R4686706 - 800.000 €

| 4    | 4     | 288 m² | 421 m² |
|------|-------|--------|--------|
| Beds | Baths | Built  | Plot   |

Nestled in the heart of the Costa del Sol, this exquisite townhouse offers a blend of elegance and comfort in the charming province of Málaga. Situated in the picturesque village of Istán, just a short 8-minute drive from the renowned beaches of Marbella and Puerto Banús, this property presents a rare opportunity to experience coastal living at its finest. Boasting four bedrooms and four bathrooms spread across three floors, this spacious south-facing townhouse offers a total built area of 288 square meters, providing ample space for luxurious living. Built in 2005, this classical Istán semi-detached home exudes timeless charm and sophistication. As you step inside, you are greeted by a warm and inviting ambiance, with breathtaking south facing views of the glorious coast of Marbella and San Pedro. The expansive interior floor space spanning 244 square meters ensures comfort and flexibility for modern living, while the meticulously maintained garden of 421 square meters offers a serene retreat amidst lush greenery. Relish in the beauty of the Mediterranean Sea, with vistas extending all the way to Gibraltar and Africa, creating a captivating backdrop for relaxation and entertainment. Whether you're enjoying a leisurely morning coffee on the terrace or hosting intimate gatherings with friends and family, every moment is elevated by the stunning panoramic views. With its prime location, generous living spaces, and captivating vistas, this townhouse in Istán is the epitome of coastal luxury. Don't miss your chance to own a piece of paradise in one of the most