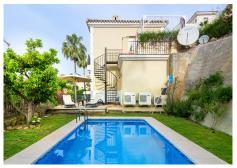

## REF# R4686706 - 800.000 €

| 4    | 4     | 288 m² | 421 m² |
|------|-------|--------|--------|
| Beds | Baths | Built  | Plot   |

Nestled in the heart of the Costa del Sol, this exquisite townhouse offers a blend of elegance and comfort in the charming province of Málaga. Situated in the picturesque village of Istán, just a short 8-minute drive from the renowned beaches of Marbella and Puerto Banús, this property presents a rare opportunity to experience coastal living at its finest. Boasting four bedrooms and four bathrooms spread across three floors, this spacious south-facing townhouse offers a total built area of 288 square meters, providing ample space for luxurious living. Built in 2005, this classical Istán semi-detached home exudes timeless charm and sophistication. As you step inside, you are greeted by a warm and inviting ambiance, with breathtaking south facing views of the glorious coast of Marbella and San Pedro. The expansive interior floor space spanning 244 square meters ensures comfort and flexibility for modern living, while the meticulously maintained garden of 421 square meters offers a serene retreat amidst lush greenery. Relish in the beauty of the Mediterranean Sea, with vistas extending all the way to Gibraltar and Africa, creating a captivating backdrop for relaxation and entertainment. Whether you're enjoying a leisurely morning coffee on the terrace or hosting intimate gatherings with friends and family, every moment is elevated by the stunning panoramic views. With its prime location, generous living spaces, and captivating vistas, this townhouse in Istán is the epitome of coastal luxury. Don't miss your chance to own a piece of paradise in one of the most