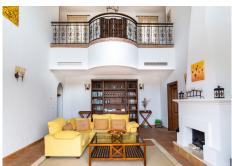

## REF# R4686706 - 800.000 €

| 4    | 4     | 288 m² | 421 m² |
|------|-------|--------|--------|
| Beds | Baths | Built  | Plot   |

Nestled in the heart of the Costa del Sol, this exquisite townhouse offers a blend of elegance and comfort in the charming province of Málaga. Situated in the picturesque village of Istán, just a short 8-minute drive from the renowned beaches of Marbella and Puerto Banús, this property presents a rare opportunity to experience coastal living at its finest. Boasting four bedrooms and four bathrooms spread across three floors, this spacious south-facing townhouse offers a total built area of 288 square meters, providing ample space for luxurious living. Built in 2005, this classical Istán semi-detached home exudes timeless charm and sophistication. As you step inside, you are greeted by a warm and inviting ambiance, with breathtaking south facing views of the glorious coast of Marbella and San Pedro. The expansive interior floor space spanning 244 square meters ensures comfort and flexibility for modern living, while the meticulously maintained garden of 421 square meters offers a serene retreat amidst lush greenery. Relish in the beauty of the Mediterranean Sea, with vistas extending all the way to Gibraltar and Africa, creating a captivating backdrop for relaxation and entertainment. Whether you're enjoying a leisurely morning coffee on the terrace or hosting intimate gatherings with friends and family, every moment is elevated by the stunning panoramic views. With its prime location, generous living spaces, and captivating vistas, this townhouse in Istán is the epitome of coastal luxury. Don't miss your chance to own a piece of paradise in one of the most