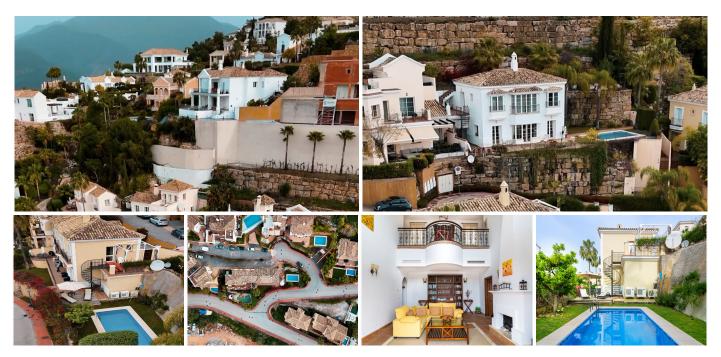

## REF# R4686706 - 800.000 €

| 4    | 4     | 288 m² | 421 m² |
|------|-------|--------|--------|
| Beds | Baths | Built  | Plot   |

Nestled in the heart of the Costa del Sol, this exquisite townhouse offers a blend of elegance and comfort in the charming province of Málaga. Situated in the picturesque village of Istán, just a short 8-minute drive from the renowned beaches of Marbella and Puerto Banús, this property presents a rare opportunity to experience coastal living at its finest. Boasting four bedrooms and four bathrooms spread across three floors, this spacious south-facing townhouse offers a total built area of 288 square meters, providing ample space for luxurious living. Built in 2005, this classical Istán semi-detached home exudes timeless charm and sophistication. As you step inside, you are greeted by a warm and inviting ambiance, with breathtaking south facing views of the glorious coast of Marbella and San Pedro. The expansive interior floor space spanning 244 square meters ensures comfort and flexibility for modern living, while the meticulously maintained garden of 421 square meters offers a serene retreat amidst lush greenery. Relish in the beauty of the Mediterranean Sea, with vistas extending all the way to Gibraltar and Africa, creating a captivating backdrop for relaxation and entertainment. Whether you're enjoying a leisurely morning coffee on the terrace or hosting intimate gatherings with friends and family, every moment is elevated by the stunning panoramic views. With its prime location, generous living spaces, and captivating vistas, this townhouse in Istán is the epitome of coastal luxury. Don't miss your chance to own a piece of paradise in one of the most