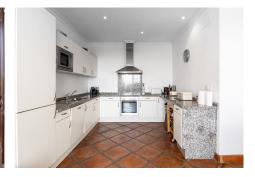

## REF# R4686706 - 800.000 €

| 4    | 4     | 288 m² | 421 m² |
|------|-------|--------|--------|
| Beds | Baths | Built  | Plot   |

Nestled in the heart of the Costa del Sol, this exquisite townhouse offers a blend of elegance and comfort in the charming province of Málaga. Situated in the picturesque village of Istán, just a short 8-minute drive from the renowned beaches of Marbella and Puerto Banús, this property presents a rare opportunity to experience coastal living at its finest. Boasting four bedrooms and four bathrooms spread across three floors, this spacious south-facing townhouse offers a total built area of 288 square meters, providing ample space for luxurious living. Built in 2005, this classical Istán semi-detached home exudes timeless charm and sophistication. As you step inside, you are greeted by a warm and inviting ambiance, with breathtaking south facing views of the glorious coast of Marbella and San Pedro. The expansive interior floor space spanning 244 square meters ensures comfort and flexibility for modern living, while the meticulously maintained garden of 421 square meters offers a serene retreat amidst lush greenery. Relish in the beauty of the Mediterranean Sea, with vistas extending all the way to Gibraltar and Africa, creating a captivating backdrop for relaxation and entertainment. Whether you're enjoying a leisurely morning coffee on the terrace or hosting intimate gatherings with friends and family, every moment is elevated by the stunning panoramic views. With its prime location, generous living spaces, and captivating vistas, this townhouse in Istán is the epitome of coastal luxury. Don't miss your chance to own a piece of paradise in one of the most