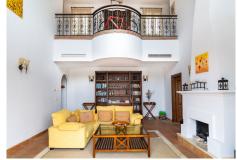

## REF# R4686706 - 800.000 €

| 4    | 4     | 288 m² | 421 m² |
|------|-------|--------|--------|
| Beds | Baths | Built  | Plot   |

Nestled in the heart of the Costa del Sol, this exquisite townhouse offers a blend of elegance and comfort in the charming province of Málaga. Situated in the picturesque village of Istán, just a short 8-minute drive from the renowned beaches of Marbella and Puerto Banús, this property presents a rare opportunity to experience coastal living at its finest. Boasting four bedrooms and four bathrooms spread across three floors, this spacious south-facing townhouse offers a total built area of 288 square meters, providing ample space for luxurious living. Built in 2005, this classical Istán semi-detached home exudes timeless charm and sophistication. As you step inside, you are greeted by a warm and inviting ambiance, with breathtaking south facing views of the glorious coast of Marbella and San Pedro. The expansive interior floor space spanning 244 square meters ensures comfort and flexibility for modern living, while the meticulously maintained garden of 421 square meters offers a serene retreat amidst lush greenery. Relish in the beauty of the Mediterranean Sea, with vistas extending all the way to Gibraltar and Africa, creating a captivating backdrop for relaxation and entertainment. Whether you're enjoying a leisurely morning coffee on the terrace or hosting intimate gatherings with friends and family, every moment is elevated by the stunning panoramic views. With its prime location, generous living spaces, and captivating vistas, this townhouse in Istán is the epitome of coastal luxury. Don't miss your chance to own a piece of paradise in one of the most