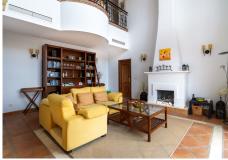

## REF# R4686706 - 800.000 €

| 4    | 4     | 288 m² | 421 m² |
|------|-------|--------|--------|
| Beds | Baths | Built  | Plot   |

Nestled in the heart of the Costa del Sol, this exquisite townhouse offers a blend of elegance and comfort in the charming province of Málaga. Situated in the picturesque village of Istán, just a short 8-minute drive from the renowned beaches of Marbella and Puerto Banús, this property presents a rare opportunity to experience coastal living at its finest. Boasting four bedrooms and four bathrooms spread across three floors, this spacious south-facing townhouse offers a total built area of 288 square meters, providing ample space for luxurious living. Built in 2005, this classical Istán semi-detached home exudes timeless charm and sophistication. As you step inside, you are greeted by a warm and inviting ambiance, with breathtaking south facing views of the glorious coast of Marbella and San Pedro. The expansive interior floor space spanning 244 square meters ensures comfort and flexibility for modern living, while the meticulously maintained garden of 421 square meters offers a serene retreat amidst lush greenery. Relish in the beauty of the Mediterranean Sea, with vistas extending all the way to Gibraltar and Africa, creating a captivating backdrop for relaxation and entertainment. Whether you're enjoying a leisurely morning coffee on the terrace or hosting intimate gatherings with friends and family, every moment is elevated by the stunning panoramic views. With its prime location, generous living spaces, and captivating vistas, this townhouse in Istán is the epitome of coastal luxury. Don't miss your chance to own a piece of paradise in one of the most