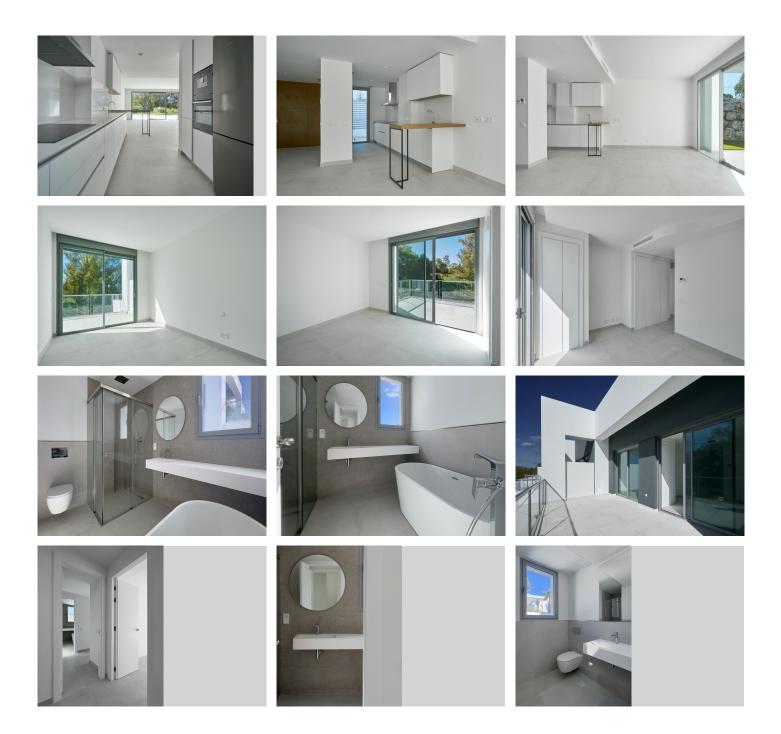

## SEMI-DETACHED HOUSE IN GUADALMINA ALTA

Guadalmina Alta

## REF# R4686817 - 1.150.000 €

| 3    | 3.5   | 291 m² | 330 m² | 142 m²  |
|------|-------|--------|--------|---------|
| Beds | Baths | Built  | Plot   | Terrace |

South facing 3 Bedroom semi-detached villa with possibility to add the 4th bedroom in the basement has 3 levels plus the roof top terrace. Entering the property there is an entrance hall with a closet and guest toilet, an open plan kitchen with a spacious living room that leads you to the terrace and the garden of the property. On the first level there are 3 bedrooms with two bathrooms: Master bedroom with ensuite bathroom has a private access to the terrace that enjoys the panoramic country and mountain view, second bedroom also has a private access to the terrace and enjoys the same view as masters and shares a bathroom with the third bedroom. The rooftop terrace offers spectacular 360 degree view and has its own swimming pool and a pre-installation for the BBQ. The basement has a big room and needs to be finished by the new owner where the new owner just needs to use the imagination what to do: additional bedroom can be done as well as a cinema/gaming room with a wine cellar. There is a laundry room, a storage room and a room where bathroom can be made. The property has a garage for two cars. This new complex of 23 semi-detached villas in a contemporary style designed by the prestigious Gonzalez & Jacobson architecture studio, using the highest quality standards. The urbanisation has great location, privileged views and respect for the environment. Only 5. minutes walk to San Pedro Center and 25 minutes was to the beach. It is the ideal place to live and enjoy family and friends in a unique, comfortable and safe space. Top quality