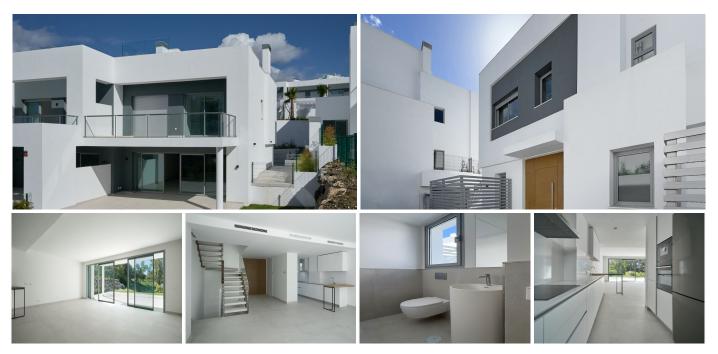

## SEMI-DETACHED HOUSE IN GUADALMINA ALTA

Guadalmina Alta

## REF# R4686817 - 1.150.000 €

| 3    | 3.5   | 291 m² | 330 m² | 142 m²  |
|------|-------|--------|--------|---------|
| Beds | Baths | Built  | Plot   | Terrace |

South facing 3 Bedroom semi-detached villa with possibility to add the 4th bedroom in the basement has 3 levels plus the roof top terrace. Entering the property there is an entrance hall with a closet and guest toilet, an open plan kitchen with a spacious living room that leads you to the terrace and the garden of the property. On the first level there are 3 bedrooms with two bathrooms: Master bedroom with ensuite bathroom has a private access to the terrace that enjoys the panoramic country and mountain view, second bedroom also has a private access to the terrace and enjoys the same view as masters and shares a bathroom with the third bedroom. The rooftop terrace offers spectacular 360 degree view and has its own swimming pool and a pre-installation for the BBQ. The basement has a big room and needs to be finished by the new owner where the new owner just needs to use the imagination what to do: additional bedroom can be done as well as a cinema/gaming room with a wine cellar. There is a laundry room, a storage room and a room where bathroom can be made. The property has a garage for two cars. This new complex of 23 semi-detached villas in a contemporary style designed by the prestigious Gonzalez & Jacobson architecture studio, using the highest quality standards. The urbanisation has great location, privileged views and respect for the environment. Only 5. minutes walk to San Pedro Center and 25 minutes was to the beach. It is the ideal place to live and enjoy family and friends in a unique, comfortable and safe space. Top quality