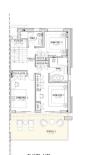

## REF# R4686817 - 1.150.000 €

| 3    | 3.5   | 291 m² | 330 m² | 142 m²  |
|------|-------|--------|--------|---------|
| Beds | Baths | Built  | Plot   | Terrace |

South facing 3 Bedroom semi-detached villa with possibility to add the 4th bedroom in the basement has 3 levels plus the roof top terrace. Entering the property there is an entrance hall with a closet and guest toilet, an open plan kitchen with a spacious living room that leads you to the terrace and the garden of the property. On the first level there are 3 bedrooms with two bathrooms: Master bedroom with ensuite bathroom has a private access to the terrace that enjoys the panoramic country and mountain view, second bedroom also has a private access to the terrace and enjoys the same view as masters and shares a bathroom with the third bedroom. The rooftop terrace offers spectacular 360 degree view and has its own swimming pool and a pre-installation for the BBQ. The basement has a big room and needs to be finished by the new owner where the new owner just needs to use the imagination what to do: additional bedroom can be done as well as a cinema/gaming room with a wine cellar. There is a laundry room, a storage room and a room where bathroom can be made. The property has a garage for two cars. This new complex of 23 semi-detached villas in a contemporary style designed by the prestigious Gonzalez & Jacobson architecture studio, using the highest quality standards. The urbanisation has great location, privileged views and respect for the environment. Only 5. minutes walk to San Pedro Center and 25 minutes was to the beach. It is the ideal place to live and enjoy family and friends in a unique, comfortable and safe space. Top quality