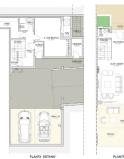

## REF# R4686817 - 1.150.000 €

| 3    | 3.5   | 291 m² | 330 m² | 142 m²  |
|------|-------|--------|--------|---------|
| Beds | Baths | Built  | Plot   | Terrace |

South facing 3 Bedroom semi-detached villa with possibility to add the 4th bedroom in the basement has 3 levels plus the roof top terrace. Entering the property there is an entrance hall with a closet and guest toilet, an open plan kitchen with a spacious living room that leads you to the terrace and the garden of the property. On the first level there are 3 bedrooms with two bathrooms: Master bedroom with ensuite bathroom has a private access to the terrace that enjoys the panoramic country and mountain view, second bedroom also has a private access to the terrace and enjoys the same view as masters and shares a bathroom with the third bedroom. The rooftop terrace offers spectacular 360 degree view and has its own swimming pool and a pre-installation for the BBQ. The basement has a big room and needs to be finished by the new owner where the new owner just needs to use the imagination what to do: additional bedroom can be done as well as a cinema/gaming room with a wine cellar. There is a laundry room, a storage room and a room where bathroom can be made. The property has a garage for two cars. This new complex of 23 semi-detached villas in a contemporary style designed by the prestigious Gonzalez & Jacobson architecture studio, using the highest quality standards. The urbanisation has great location, privileged views and respect for the environment. Only 5. minutes walk to San Pedro Center and 25 minutes was to the beach. It is the ideal place to live and enjoy family and friends in a unique, comfortable and safe space. Top quality