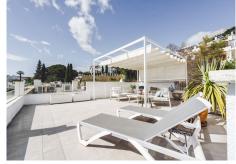

## REF# R4687303 - 455.000 €

| 2    | 1     | 80 m² | 70 m²   |
|------|-------|-------|---------|
| Beds | Baths | Built | Terrace |

Welcome to into one of Benahavis's most iconic neighborhoods La Quinta! This property features two terraces, both with magnificent view over the green of golf and the blue of swimming pool and sea. From the roof terrace where you can have the outdoor living enjoy the 180 degree views including ocean, golf and mountain. In the apartment there are 2 bedrooms with one bathroom. The main bedroom with access to the terraces and beautiful morning sun to wake up to. The living are inside is designed with open floor plan indoor and outdoor to the terrace where it's suited for dining table, all in a decorative and modern interior. The community comes with a swimming pool and carport parking for the residential owners, with easy access from parking up to the apartment. This property is zoned in the area and energy with calmness and harmony. No noice from traffic, no stress and just a relaxed environment, together with the sun. On the same street there is a golf club, a luxury resort with gym and spa, and few minutes walking a smaller supermarket. With 5 minutes driving to closest restaurants and café. With 10 minutes driving to Nueva Andalucía amenities, and 15 minutes to San Pedro Playa and Puerto Banús. Welcome home to La Quinta! Optional to buy the apartment key ready with furniture as seen (+€15.000)