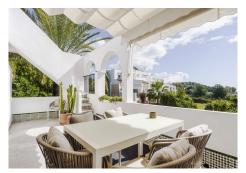

## REF# R4687303 - 455.000 €

| 2    | 1     | 80 m² | 70 m²   |
|------|-------|-------|---------|
| Beds | Baths | Built | Terrace |

Welcome to into one of Benahavis's most iconic neighborhoods La Quinta! This property features two terraces, both with magnificent view over the green of golf and the blue of swimming pool and sea. From the roof terrace where you can have the outdoor living enjoy the 180 degree views including ocean, golf and mountain. In the apartment there are 2 bedrooms with one bathroom. The main bedroom with access to the terraces and beautiful morning sun to wake up to. The living are inside is designed with open floor plan indoor and outdoor to the terrace where it's suited for dining table, all in a decorative and modern interior. The community comes with a swimming pool and carport parking for the residential owners, with easy access from parking up to the apartment. This property is zoned in the area and energy with calmness and harmony. No noice from traffic, no stress and just a relaxed environment, together with the sun. On the same street there is a golf club, a luxury resort with gym and spa, and few minutes walking a smaller supermarket. With 5 minutes driving to closest restaurants and café. With 10 minutes driving to Nueva Andalucía amenities, and 15 minutes to San Pedro Playa and Puerto Banús. Welcome home to La Quinta! Optional to buy the apartment key ready with furniture as seen (+€15.000)