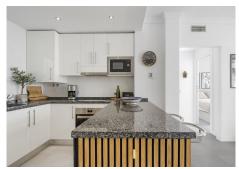

## REF# R4687303 - 455.000 €

| 2    | 1     | 80 m² | 70 m²   |
|------|-------|-------|---------|
| Beds | Baths | Built | Terrace |

Welcome to into one of Benahavis's most iconic neighborhoods La Quinta! This property features two terraces, both with magnificent view over the green of golf and the blue of swimming pool and sea. From the roof terrace where you can have the outdoor living enjoy the 180 degree views including ocean, golf and mountain. In the apartment there are 2 bedrooms with one bathroom. The main bedroom with access to the terraces and beautiful morning sun to wake up to. The living are inside is designed with open floor plan indoor and outdoor to the terrace where it's suited for dining table, all in a decorative and modern interior. The community comes with a swimming pool and carport parking for the residential owners, with easy access from parking up to the apartment. This property is zoned in the area and energy with calmness and harmony. No noice from traffic, no stress and just a relaxed environment, together with the sun. On the same street there is a golf club, a luxury resort with gym and spa, and few minutes walking a smaller supermarket. With 5 minutes driving to closest restaurants and café. With 10 minutes driving to Nueva Andalucía amenities, and 15 minutes to San Pedro Playa and Puerto Banús. Welcome home to La Quinta! Optional to buy the apartment key ready with furniture as seen (+€15.000)