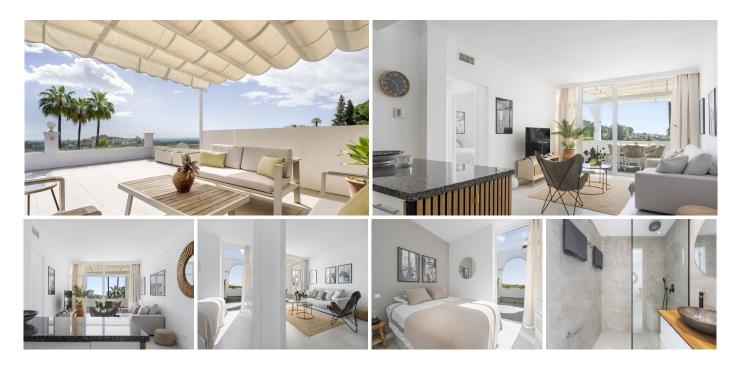

## REF# R4687303 - 455.000 €

| 2    | 1     | 80 m² | 70 m²   |
|------|-------|-------|---------|
| Beds | Baths | Built | Terrace |

Welcome to into one of Benahavis's most iconic neighborhoods La Quinta! This property features two terraces, both with magnificent view over the green of golf and the blue of swimming pool and sea. From the roof terrace where you can have the outdoor living enjoy the 180 degree views including ocean, golf and mountain. In the apartment there are 2 bedrooms with one bathroom. The main bedroom with access to the terraces and beautiful morning sun to wake up to. The living are inside is designed with open floor plan indoor and outdoor to the terrace where it's suited for dining table, all in a decorative and modern interior. The community comes with a swimming pool and carport parking for the residential owners, with easy access from parking up to the apartment. This property is zoned in the area and energy with calmness and harmony. No noice from traffic, no stress and just a relaxed environment, together with the sun. On the same street there is a golf club, a luxury resort with gym and spa, and few minutes walking a smaller supermarket. With 5 minutes driving to closest restaurants and café. With 10 minutes driving to Nueva Andalucía amenities, and 15 minutes to San Pedro Playa and Puerto Banús. Welcome home to La Quinta! Optional to buy the apartment key ready with furniture as seen (+€15.000)