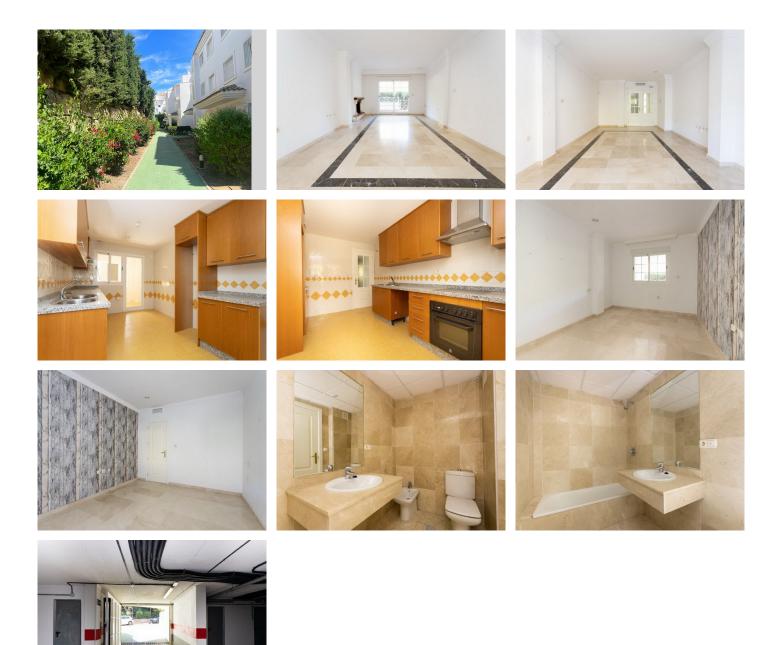

## REF# R4687825 - 226.000 €

| 1    | 1     | 100 m² |
|------|-------|--------|
| Beds | Baths | Built  |

SQUATTED PROPERTY. OPPORTUNITY FOR INVESTORS. The price of the property has been set taking into account that the property is acquired by the buyer in a state of occupation, so said price would not apply if at the time of formalization of the public deed the property was free of occupants. The photographs may not correspond to the current state of the property. Impossibility of interior visit. You can't miss this wonderful opportunity to invest in Lomas de Rio Real, Marbella! This spectacular 100 m<sup>2</sup> apartment for sale offers an exceptional layout that includes a spacious living-dining room, a fully equipped kitchen, laundry room, 1 bedroom, 1 bathroom and a terrace that connects to the common areas. The property enjoys a privileged location, next to prestigious golf courses such as Rio Real Golf, and a few minutes from the beach and the center of Marbella. In addition, it has air conditioning installation and a charming fireplace, ensuring a perfect climate throughout the year. The urbanization offers gardens and a community pool, creating an ideal space to enjoy the sun and relax in an exclusive environment. Take advantage of this unique opportunity to acquire a property in one of the most distinguished areas of Marbella! Ground Floor Apartment, Río Real, Costa del Sol. 1 Bedroom, 1 Bathroom, Built 100 m<sup>2</sup>. Setting : Frontline Golf, Urbanisation. Orientation : South. Condition : Good. Pool : Communal. Climate Control : Air Conditioning. Views : Panoramic. Features : Lift, Fitted Wardrobes, Private Terrace, Utility Room, Marble Flooring.