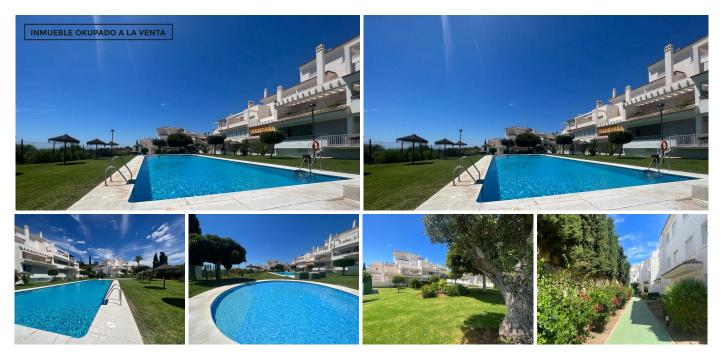

## REF# R4687825 - 226.000 €

| 1    | 1     | 100 m² |
|------|-------|--------|
| Beds | Baths | Built  |

SQUATTED PROPERTY. OPPORTUNITY FOR INVESTORS. The price of the property has been set taking into account that the property is acquired by the buyer in a state of occupation, so said price would not apply if at the time of formalization of the public deed the property was free of occupants. The photographs may not correspond to the current state of the property. Impossibility of interior visit. You can't miss this wonderful opportunity to invest in Lomas de Rio Real, Marbella! This spectacular 100 m<sup>2</sup> apartment for sale offers an exceptional layout that includes a spacious living-dining room, a fully equipped kitchen, laundry room, 1 bedroom, 1 bathroom and a terrace that connects to the common areas. The property enjoys a privileged location, next to prestigious golf courses such as Rio Real Golf, and a few minutes from the beach and the center of Marbella. In addition, it has air conditioning installation and a charming fireplace, ensuring a perfect climate throughout the year. The urbanization offers gardens and a community pool, creating an ideal space to enjoy the sun and relax in an exclusive environment. Take advantage of this unique opportunity to acquire a property in one of the most distinguished areas of Marbella! Ground Floor Apartment, Río Real, Costa del Sol. 1 Bedroom, 1 Bathroom, Built 100 m<sup>2</sup>. Setting : Frontline Golf, Urbanisation. Orientation : South. Condition : Good. Pool : Communal. Climate Control : Air Conditioning. Views : Panoramic. Features : Lift, Fitted Wardrobes, Private Terrace, Utility Room, Marble Flooring.