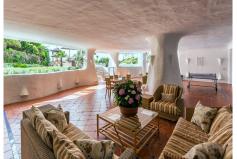

## PENTHOUSE IN PUERTO BANÚS

Puerto Banús

REF# R4688158 - 1.800.000 €

| 2    | 3     | 182 m² | 94 m²   |
|------|-------|--------|---------|
| Beds | Baths | Built  | Terrace |

Wonderful duplex penthouse in one of the most prestigious urbanization in front of the beach in Puerto Banús. The complex offers an excellent level of security, tropical gardens with streams, ponds and swimming pools, gym, spa (jacuzzi, sauna, steam bath), games room and direct access to the promenade and beach. The property has been renovated and consists of: living / dining room with access to a large terrace facing south and overlooking the gardens; Fully equipped kitchen; Laundry room and pantry; Upper floor with master bedroom en suite and access to a large terrace with barbecue area; Another en suite bedroom and a separate guest bathroom. The 3rd bathroom was opened up to be included in the ample living/dining area, but could easily be separated again. Includes two parking spaces and storage room in the underground garage. A fabulous luxury apartment, just a few steps from the sea and Puerto Banús!