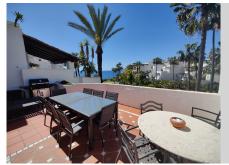

## PENTHOUSE IN PUERTO BANÚS

Puerto Banús

REF# R4688158 - 1.800.000 €

| 2    | 3     | 182 m² | 94 m²   |
|------|-------|--------|---------|
| Beds | Baths | Built  | Terrace |

Wonderful duplex penthouse in one of the most prestigious urbanization in front of the beach in Puerto Banús. The complex offers an excellent level of security, tropical gardens with streams, ponds and swimming pools, gym, spa (jacuzzi, sauna, steam bath), games room and direct access to the promenade and beach. The property has been renovated and consists of: living / dining room with access to a large terrace facing south and overlooking the gardens; Fully equipped kitchen; Laundry room and pantry; Upper floor with master bedroom en suite and access to a large terrace with barbecue area; Another en suite bedroom and a separate guest bathroom. The 3rd bathroom was opened up to be included in the ample living/dining area, but could easily be separated again. Includes two parking spaces and storage room in the underground garage. A fabulous luxury apartment, just a few steps from the sea and Puerto Banús!