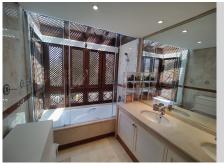

## PENTHOUSE IN PUERTO BANÚS

Puerto Banús

REF# R4688158 - 1.800.000 €

| 2    | 3     | 182 m² | 94 m²   |
|------|-------|--------|---------|
| Beds | Baths | Built  | Terrace |

Wonderful duplex penthouse in one of the most prestigious urbanization in front of the beach in Puerto Banús. The complex offers an excellent level of security, tropical gardens with streams, ponds and swimming pools, gym, spa (jacuzzi, sauna, steam bath), games room and direct access to the promenade and beach. The property has been renovated and consists of: living / dining room with access to a large terrace facing south and overlooking the gardens; Fully equipped kitchen; Laundry room and pantry; Upper floor with master bedroom en suite and access to a large terrace with barbecue area; Another en suite bedroom and a separate guest bathroom. The 3rd bathroom was opened up to be included in the ample living/dining area, but could easily be separated again. Includes two parking spaces and storage room in the underground garage. A fabulous luxury apartment, just a few steps from the sea and Puerto Banús!