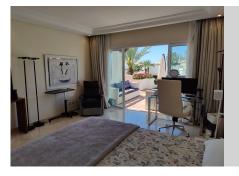

## PENTHOUSE IN PUERTO BANÚS

Puerto Banús

REF# R4688158 - 1.800.000 €

| 2    | 3     | 182 m² | 94 m²   |
|------|-------|--------|---------|
| Beds | Baths | Built  | Terrace |

Wonderful duplex penthouse in one of the most prestigious urbanization in front of the beach in Puerto Banús. The complex offers an excellent level of security, tropical gardens with streams, ponds and swimming pools, gym, spa (jacuzzi, sauna, steam bath), games room and direct access to the promenade and beach. The property has been renovated and consists of: living / dining room with access to a large terrace facing south and overlooking the gardens; Fully equipped kitchen; Laundry room and pantry; Upper floor with master bedroom en suite and access to a large terrace with barbecue area; Another en suite bedroom and a separate guest bathroom. The 3rd bathroom was opened up to be included in the ample living/dining area, but could easily be separated again. Includes two parking spaces and storage room in the underground garage. A fabulous luxury apartment, just a few steps from the sea and Puerto Banús!