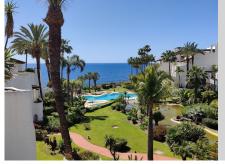

## PENTHOUSE IN PUERTO BANÚS

Puerto Banús

REF# R4688158 - 1.800.000 €

| 2    | 3     | 182 m² | 94 m²   |
|------|-------|--------|---------|
| Beds | Baths | Built  | Terrace |

Wonderful duplex penthouse in one of the most prestigious urbanization in front of the beach in Puerto Banús. The complex offers an excellent level of security, tropical gardens with streams, ponds and swimming pools, gym, spa (jacuzzi, sauna, steam bath), games room and direct access to the promenade and beach. The property has been renovated and consists of: living / dining room with access to a large terrace facing south and overlooking the gardens; Fully equipped kitchen; Laundry room and pantry; Upper floor with master bedroom en suite and access to a large terrace with barbecue area; Another en suite bedroom and a separate guest bathroom. The 3rd bathroom was opened up to be included in the ample living/dining area, but could easily be separated again. Includes two parking spaces and storage room in the underground garage. A fabulous luxury apartment, just a few steps from the sea and Puerto Banús!