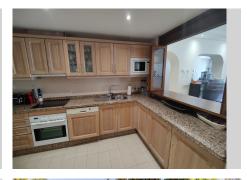

## PENTHOUSE IN PUERTO BANÚS

Puerto Banús

REF# R4688158 - 1.800.000 €

| 2    | 3     | 182 m² | 94 m²   |
|------|-------|--------|---------|
| Beds | Baths | Built  | Terrace |

Wonderful duplex penthouse in one of the most prestigious urbanization in front of the beach in Puerto Banús. The complex offers an excellent level of security, tropical gardens with streams, ponds and swimming pools, gym, spa (jacuzzi, sauna, steam bath), games room and direct access to the promenade and beach. The property has been renovated and consists of: living / dining room with access to a large terrace facing south and overlooking the gardens; Fully equipped kitchen; Laundry room and pantry; Upper floor with master bedroom en suite and access to a large terrace with barbecue area; Another en suite bedroom and a separate guest bathroom. The 3rd bathroom was opened up to be included in the ample living/dining area, but could easily be separated again. Includes two parking spaces and storage room in the underground garage. A fabulous luxury apartment, just a few steps from the sea and Puerto Banús!