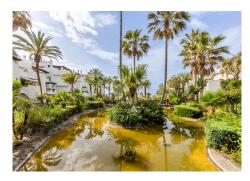

## PENTHOUSE IN PUERTO BANÚS

Puerto Banús

REF# R4688158 - 1.800.000 €

| 2    | 3     | 182 m² | 94 m²   |
|------|-------|--------|---------|
| Beds | Baths | Built  | Terrace |

Wonderful duplex penthouse in one of the most prestigious urbanization in front of the beach in Puerto Banús. The complex offers an excellent level of security, tropical gardens with streams, ponds and swimming pools, gym, spa (jacuzzi, sauna, steam bath), games room and direct access to the promenade and beach. The property has been renovated and consists of: living / dining room with access to a large terrace facing south and overlooking the gardens; Fully equipped kitchen; Laundry room and pantry; Upper floor with master bedroom en suite and access to a large terrace with barbecue area; Another en suite bedroom and a separate guest bathroom. The 3rd bathroom was opened up to be included in the ample living/dining area, but could easily be separated again. Includes two parking spaces and storage room in the underground garage. A fabulous luxury apartment, just a few steps from the sea and Puerto Banús!