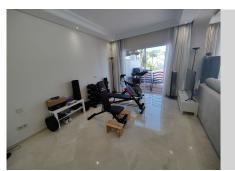

## PENTHOUSE IN PUERTO BANÚS

Puerto Banús

REF# R4688158 - 1.800.000 €

| 2    | 3     | 182 m² | 94 m²   |
|------|-------|--------|---------|
| Beds | Baths | Built  | Terrace |

Wonderful duplex penthouse in one of the most prestigious urbanization in front of the beach in Puerto Banús. The complex offers an excellent level of security, tropical gardens with streams, ponds and swimming pools, gym, spa (jacuzzi, sauna, steam bath), games room and direct access to the promenade and beach. The property has been renovated and consists of: living / dining room with access to a large terrace facing south and overlooking the gardens; Fully equipped kitchen; Laundry room and pantry; Upper floor with master bedroom en suite and access to a large terrace with barbecue area; Another en suite bedroom and a separate guest bathroom. The 3rd bathroom was opened up to be included in the ample living/dining area, but could easily be separated again. Includes two parking spaces and storage room in the underground garage. A fabulous luxury apartment, just a few steps from the sea and Puerto Banús!