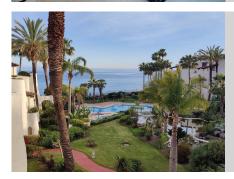

## PENTHOUSE IN PUERTO BANÚS

Puerto Banús

REF# R4688158 - 1.800.000 €

| 2    | 3     | 182 m² | 94 m²   |
|------|-------|--------|---------|
| Beds | Baths | Built  | Terrace |

Wonderful duplex penthouse in one of the most prestigious urbanization in front of the beach in Puerto Banús. The complex offers an excellent level of security, tropical gardens with streams, ponds and swimming pools, gym, spa (jacuzzi, sauna, steam bath), games room and direct access to the promenade and beach. The property has been renovated and consists of: living / dining room with access to a large terrace facing south and overlooking the gardens; Fully equipped kitchen; Laundry room and pantry; Upper floor with master bedroom en suite and access to a large terrace with barbecue area; Another en suite bedroom and a separate guest bathroom. The 3rd bathroom was opened up to be included in the ample living/dining area, but could easily be separated again. Includes two parking spaces and storage room in the underground garage. A fabulous luxury apartment, just a few steps from the sea and Puerto Banús!