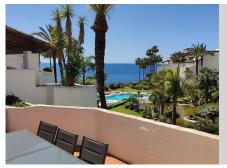

## PENTHOUSE IN PUERTO BANÚS

Puerto Banús

REF# R4688158 - 1.800.000 €

| 2    | 3     | 182 m² | 94 m²   |
|------|-------|--------|---------|
| Beds | Baths | Built  | Terrace |

Wonderful duplex penthouse in one of the most prestigious urbanization in front of the beach in Puerto Banús. The complex offers an excellent level of security, tropical gardens with streams, ponds and swimming pools, gym, spa (jacuzzi, sauna, steam bath), games room and direct access to the promenade and beach. The property has been renovated and consists of: living / dining room with access to a large terrace facing south and overlooking the gardens; Fully equipped kitchen; Laundry room and pantry; Upper floor with master bedroom en suite and access to a large terrace with barbecue area; Another en suite bedroom and a separate guest bathroom. The 3rd bathroom was opened up to be included in the ample living/dining area, but could easily be separated again. Includes two parking spaces and storage room in the underground garage. A fabulous luxury apartment, just a few steps from the sea and Puerto Banús!