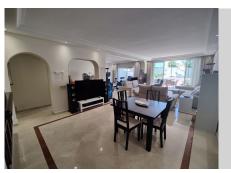

## PENTHOUSE IN PUERTO BANÚS

Puerto Banús

REF# R4688158 - 1.800.000 €

| 2    | 3     | 182 m² | 94 m²   |
|------|-------|--------|---------|
| Beds | Baths | Built  | Terrace |

Wonderful duplex penthouse in one of the most prestigious urbanization in front of the beach in Puerto Banús. The complex offers an excellent level of security, tropical gardens with streams, ponds and swimming pools, gym, spa (jacuzzi, sauna, steam bath), games room and direct access to the promenade and beach. The property has been renovated and consists of: living / dining room with access to a large terrace facing south and overlooking the gardens; Fully equipped kitchen; Laundry room and pantry; Upper floor with master bedroom en suite and access to a large terrace with barbecue area; Another en suite bedroom and a separate guest bathroom. The 3rd bathroom was opened up to be included in the ample living/dining area, but could easily be separated again. Includes two parking spaces and storage room in the underground garage. A fabulous luxury apartment, just a few steps from the sea and Puerto Banús!