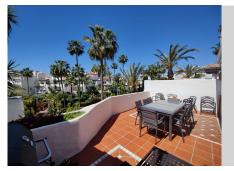

## PENTHOUSE IN PUERTO BANÚS

Puerto Banús

REF# R4688158 - 1.800.000 €

| 2    | 3     | 182 m² | 94 m²   |
|------|-------|--------|---------|
| Beds | Baths | Built  | Terrace |

Wonderful duplex penthouse in one of the most prestigious urbanization in front of the beach in Puerto Banús. The complex offers an excellent level of security, tropical gardens with streams, ponds and swimming pools, gym, spa (jacuzzi, sauna, steam bath), games room and direct access to the promenade and beach. The property has been renovated and consists of: living / dining room with access to a large terrace facing south and overlooking the gardens; Fully equipped kitchen; Laundry room and pantry; Upper floor with master bedroom en suite and access to a large terrace with barbecue area; Another en suite bedroom and a separate guest bathroom. The 3rd bathroom was opened up to be included in the ample living/dining area, but could easily be separated again. Includes two parking spaces and storage room in the underground garage. A fabulous luxury apartment, just a few steps from the sea and Puerto Banús!