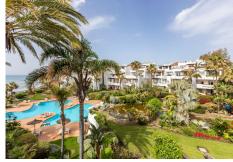

## PENTHOUSE IN PUERTO BANÚS

Puerto Banús

REF# R4688158 - 1.800.000 €

| 2    | 3     | 182 m² | 94 m²   |
|------|-------|--------|---------|
| Beds | Baths | Built  | Terrace |

Wonderful duplex penthouse in one of the most prestigious urbanization in front of the beach in Puerto Banús. The complex offers an excellent level of security, tropical gardens with streams, ponds and swimming pools, gym, spa (jacuzzi, sauna, steam bath), games room and direct access to the promenade and beach. The property has been renovated and consists of: living / dining room with access to a large terrace facing south and overlooking the gardens; Fully equipped kitchen; Laundry room and pantry; Upper floor with master bedroom en suite and access to a large terrace with barbecue area; Another en suite bedroom and a separate guest bathroom. The 3rd bathroom was opened up to be included in the ample living/dining area, but could easily be separated again. Includes two parking spaces and storage room in the underground garage. A fabulous luxury apartment, just a few steps from the sea and Puerto Banús!