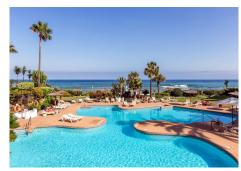

## PENTHOUSE IN PUERTO BANÚS

Puerto Banús

REF# R4688158 - 1.800.000 €

| 2    | 3     | 182 m² | 94 m²   |
|------|-------|--------|---------|
| Beds | Baths | Built  | Terrace |

Wonderful duplex penthouse in one of the most prestigious urbanization in front of the beach in Puerto Banús. The complex offers an excellent level of security, tropical gardens with streams, ponds and swimming pools, gym, spa (jacuzzi, sauna, steam bath), games room and direct access to the promenade and beach. The property has been renovated and consists of: living / dining room with access to a large terrace facing south and overlooking the gardens; Fully equipped kitchen; Laundry room and pantry; Upper floor with master bedroom en suite and access to a large terrace with barbecue area; Another en suite bedroom and a separate guest bathroom. The 3rd bathroom was opened up to be included in the ample living/dining area, but could easily be separated again. Includes two parking spaces and storage room in the underground garage. A fabulous luxury apartment, just a few steps from the sea and Puerto Banús!