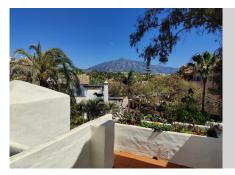

## PENTHOUSE IN PUERTO BANÚS

Puerto Banús

REF# R4688158 - 1.800.000 €

| 2    | 3     | 182 m² | 94 m²   |
|------|-------|--------|---------|
| Beds | Baths | Built  | Terrace |

Wonderful duplex penthouse in one of the most prestigious urbanization in front of the beach in Puerto Banús. The complex offers an excellent level of security, tropical gardens with streams, ponds and swimming pools, gym, spa (jacuzzi, sauna, steam bath), games room and direct access to the promenade and beach. The property has been renovated and consists of: living / dining room with access to a large terrace facing south and overlooking the gardens; Fully equipped kitchen; Laundry room and pantry; Upper floor with master bedroom en suite and access to a large terrace with barbecue area; Another en suite bedroom and a separate guest bathroom. The 3rd bathroom was opened up to be included in the ample living/dining area, but could easily be separated again. Includes two parking spaces and storage room in the underground garage. A fabulous luxury apartment, just a few steps from the sea and Puerto Banús!