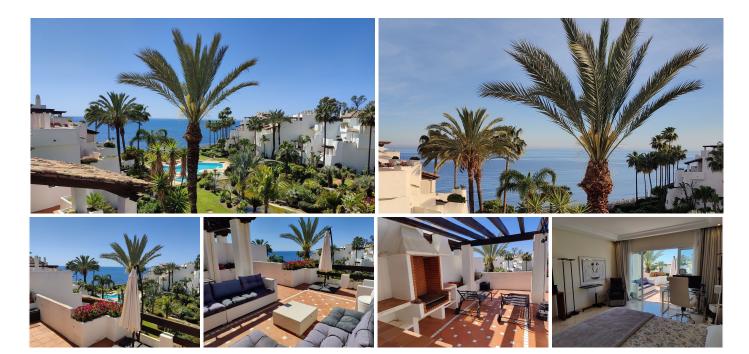

## PENTHOUSE IN PUERTO BANÚS

Puerto Banús

REF# R4688158 - 1.800.000 €

| 2    | 3     | 182 m² | 94 m²   |
|------|-------|--------|---------|
| Beds | Baths | Built  | Terrace |

Wonderful duplex penthouse in one of the most prestigious urbanization in front of the beach in Puerto Banús. The complex offers an excellent level of security, tropical gardens with streams, ponds and swimming pools, gym, spa (jacuzzi, sauna, steam bath), games room and direct access to the promenade and beach. The property has been renovated and consists of: living / dining room with access to a large terrace facing south and overlooking the gardens; Fully equipped kitchen; Laundry room and pantry; Upper floor with master bedroom en suite and access to a large terrace with barbecue area; Another en suite bedroom and a separate guest bathroom. The 3rd bathroom was opened up to be included in the ample living/dining area, but could easily be separated again. Includes two parking spaces and storage room in the underground garage. A fabulous luxury apartment, just a few steps from the sea and Puerto Banús!