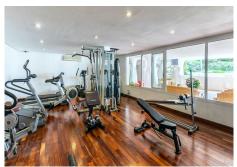

## PENTHOUSE IN PUERTO BANÚS

Puerto Banús

REF# R4688158 - 1.800.000 €

| 2    | 3     | 182 m² | 94 m²   |
|------|-------|--------|---------|
| Beds | Baths | Built  | Terrace |

Wonderful duplex penthouse in one of the most prestigious urbanization in front of the beach in Puerto Banús. The complex offers an excellent level of security, tropical gardens with streams, ponds and swimming pools, gym, spa (jacuzzi, sauna, steam bath), games room and direct access to the promenade and beach. The property has been renovated and consists of: living / dining room with access to a large terrace facing south and overlooking the gardens; Fully equipped kitchen; Laundry room and pantry; Upper floor with master bedroom en suite and access to a large terrace with barbecue area; Another en suite bedroom and a separate guest bathroom. The 3rd bathroom was opened up to be included in the ample living/dining area, but could easily be separated again. Includes two parking spaces and storage room in the underground garage. A fabulous luxury apartment, just a few steps from the sea and Puerto Banús!