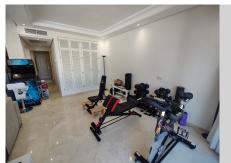

## PENTHOUSE IN PUERTO BANÚS

Puerto Banús

REF# R4688158 - 1.800.000 €

| 2    | 3     | 182 m² | 94 m²   |
|------|-------|--------|---------|
| Beds | Baths | Built  | Terrace |

Wonderful duplex penthouse in one of the most prestigious urbanization in front of the beach in Puerto Banús. The complex offers an excellent level of security, tropical gardens with streams, ponds and swimming pools, gym, spa (jacuzzi, sauna, steam bath), games room and direct access to the promenade and beach. The property has been renovated and consists of: living / dining room with access to a large terrace facing south and overlooking the gardens; Fully equipped kitchen; Laundry room and pantry; Upper floor with master bedroom en suite and access to a large terrace with barbecue area; Another en suite bedroom and a separate guest bathroom. The 3rd bathroom was opened up to be included in the ample living/dining area, but could easily be separated again. Includes two parking spaces and storage room in the underground garage. A fabulous luxury apartment, just a few steps from the sea and Puerto Banús!