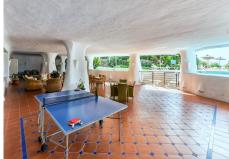

## PENTHOUSE IN PUERTO BANÚS

Puerto Banús

REF# R4688158 - 1.800.000 €

| 2    | 3     | 182 m² | 94 m²   |
|------|-------|--------|---------|
| Beds | Baths | Built  | Terrace |

Wonderful duplex penthouse in one of the most prestigious urbanization in front of the beach in Puerto Banús. The complex offers an excellent level of security, tropical gardens with streams, ponds and swimming pools, gym, spa (jacuzzi, sauna, steam bath), games room and direct access to the promenade and beach. The property has been renovated and consists of: living / dining room with access to a large terrace facing south and overlooking the gardens; Fully equipped kitchen; Laundry room and pantry; Upper floor with master bedroom en suite and access to a large terrace with barbecue area; Another en suite bedroom and a separate guest bathroom. The 3rd bathroom was opened up to be included in the ample living/dining area, but could easily be separated again. Includes two parking spaces and storage room in the underground garage. A fabulous luxury apartment, just a few steps from the sea and Puerto Banús!