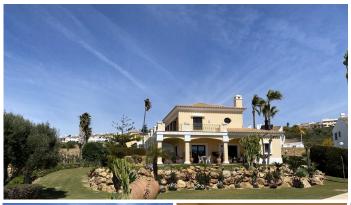

## HOUSE IN LA DUQUESA

La Duquesa

REF# R4688401 - 1.150.000 €

| 4    | 3     | 334 m² | 1846 m² | 249 m²  |
|------|-------|--------|---------|---------|
| Beds | Baths | Built  | Plot    | Terrace |

Villa front line golf with DOUBLE PLOT at an exceptional price. This Beautiful independent villa is very private and still enjoys panoramic sea views in La Duquesa. Top quality villa built in traditional andalusian style villa in Duquesa Golf, Manilva. Still has a lot of air, light and brightness. Built in 2009 and designed from two plots with a total of 1846m2, is distributed on two levels, on the main entrance level we find a spacious hall with wood wardrobe, on the left we access a bright and spacious kitchen with dining space that comes fully furnished, equipped and with top quality wooden furniture designed to the millimeter with love for this home, dining area, a generous island with views to the garden and pool. The kitchen has direct access to the covered terraces and the garden, it also has direct access to the living room, that is divided into two comfort zones, and a cozy room with a fireplace. On the same floor we find a double guest room with a separate bathroom (with under floor heating) and another double room with an en-suite bathroom and a dressing room. Moving on to the upper floor,by some elegant cream marble stairs, we reach the third double room, and the master bedroom, which has an en-suite bathroom, a hall with a dressing room and spectacular views of the sea, golf course and mountains. Both rooms enjoy an open terrace facing south and south west. All rooms are equipped with large solid wood wardrobes, specially designed for this villa. Pool size 8.5m x 4.5m. Parking 38m2. Includes furniture. Detached Villa, La Duquesa, Costa del Sol. 4

Bedrooms, 3 Bathrooms, Built 334 m², Terrace 249 m², Garden/Plot 1846 m². Setting: Frontline Golf, Close To Port, Close To Town, Close To Marina, Urbanisation. Orientation: South. Condition: Excellent. Pool: Private. Climate Control: Air Conditioning. Views: Sea, Golf, Panoramic, Garden, Pool. Features: Covered Terrace, Fitted Wardrobes, Private Terrace, Ensuite Bathroom. Furniture: Fully Furnished. Kitchen: Fully Fitted. Parking: Garage, Covered, Private. Utilities: Electricity. Category: Cheap, Distressed, Golf, Investment, Luxury, Resale.