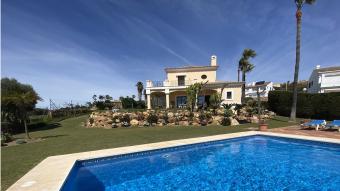

## HOUSE IN LA DUQUESA

La Duquesa

REF# R4688401 - 1.150.000 €

| 4    | 3     | 334 m² | 1846 m² | 249 m²  |
|------|-------|--------|---------|---------|
| Beds | Baths | Built  | Plot    | Terrace |

Villa front line golf with DOUBLE PLOT at an exceptional price. This Beautiful independent villa is very private and still enjoys panoramic sea views in La Duquesa. Top quality villa built in traditional andalusian style villa in Duquesa Golf, Manilva. Still has a lot of air, light and brightness. Built in 2009 and designed from two plots with a total of 1846m2, is distributed on two levels, on the main entrance level we find a spacious hall with wood wardrobe, on the left we access a bright and spacious kitchen with dining space that comes fully furnished, equipped and with top quality wooden furniture designed to the millimeter with love for this home, dining area, a generous island with views to the garden and pool. The kitchen has direct access to the covered terraces and the garden, it also has direct access to the living room, that is divided into two comfort zones, and a cozy room with a fireplace. On the same floor we find a double guest room with a separate bathroom (with under floor heating) and another double room with an en-suite bathroom and a dressing room. Moving on to the upper floor,by some elegant cream marble stairs, we reach the third double room, and the master bedroom, which has an en-suite bathroom, a hall with a dressing room and spectacular views of the sea, golf course and mountains. Both rooms enjoy an open terrace facing south and south west. All rooms are equipped with large solid wood wardrobes, specially designed for this villa. Pool size 8.5m x 4.5m. Parking 38m2. Includes furniture. Detached Villa, La Duquesa, Costa del Sol. 4

Bedrooms, 3 Bathrooms, Built 334 m², Terrace 249 m², Garden/Plot 1846 m². Setting: Frontline Golf, Close To Port, Close To Town, Close To Marina, Urbanisation. Orientation: South. Condition: Excellent. Pool: Private. Climate Control: Air Conditioning. Views: Sea, Golf, Panoramic, Garden, Pool. Features: Covered Terrace, Fitted Wardrobes, Private Terrace, Ensuite Bathroom. Furniture: Fully Furnished. Kitchen: Fully Fitted. Parking: Garage, Covered, Private. Utilities: Electricity. Category: Cheap, Distressed, Golf, Investment, Luxury, Resale.