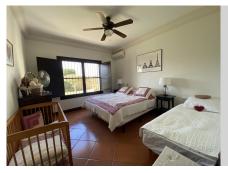

## HOUSE IN LA DUQUESA

La Duquesa

REF# R4688401 - 1.150.000 €

| 4    | 3     | 334 m² | 1846 m² | 249 m²  |
|------|-------|--------|---------|---------|
| Beds | Baths | Built  | Plot    | Terrace |

Villa front line golf with DOUBLE PLOT at an exceptional price. This Beautiful independent villa is very private and still enjoys panoramic sea views in La Duquesa. Top quality villa built in traditional andalusian style villa in Duquesa Golf, Manilva. Still has a lot of air, light and brightness. Built in 2009 and designed from two plots with a total of 1846m2, is distributed on two levels, on the main entrance level we find a spacious hall with wood wardrobe, on the left we access a bright and spacious kitchen with dining space that comes fully furnished, equipped and with top quality wooden furniture designed to the millimeter with love for this home, dining area, a generous island with views to the garden and pool. The kitchen has direct access to the covered terraces and the garden, it also has direct access to the living room, that is divided into two comfort zones, and a cozy room with a fireplace. On the same floor we find a double guest room with a separate bathroom (with under floor heating) and another double room with an en-suite bathroom and a dressing room. Moving on to the upper floor,by some elegant cream marble stairs, we reach the third double room, and the master bedroom, which has an en-suite bathroom, a hall with a dressing room and spectacular views of the sea, golf course and mountains. Both rooms enjoy an open terrace facing south and south west. All rooms are equipped with large solid wood wardrobes, specially designed for this villa. Pool size 8.5m x 4.5m. Parking 38m2. Includes furniture. Detached Villa, La Duquesa, Costa del Sol. 4