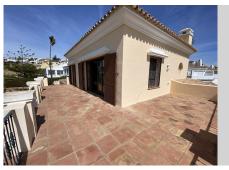

## HOUSE IN LA DUQUESA

La Duquesa

REF# R4688401 - 1.150.000 €

| 4    | 3     | 334 m² | 1846 m² | 249 m²  |
|------|-------|--------|---------|---------|
| Beds | Baths | Built  | Plot    | Terrace |

Villa front line golf with DOUBLE PLOT at an exceptional price. This Beautiful independent villa is very private and still enjoys panoramic sea views in La Duquesa. Top quality villa built in traditional andalusian style villa in Duquesa Golf, Manilva. Still has a lot of air, light and brightness. Built in 2009 and designed from two plots with a total of 1846m2, is distributed on two levels, on the main entrance level we find a spacious hall with wood wardrobe, on the left we access a bright and spacious kitchen with dining space that comes fully furnished, equipped and with top quality wooden furniture designed to the millimeter with love for this home, dining area, a generous island with views to the garden and pool. The kitchen has direct access to the covered terraces and the garden, it also has direct access to the living room, that is divided into two comfort zones, and a cozy room with a fireplace. On the same floor we find a double guest room with a separate bathroom (with under floor heating) and another double room with an en-suite bathroom and a dressing room. Moving on to the upper floor,by some elegant cream marble stairs, we reach the third double room, and the master bedroom, which has an en-suite bathroom, a hall with a dressing room and spectacular views of the sea, golf course and mountains. Both rooms enjoy an open terrace facing south and south west. All rooms are equipped with large solid wood wardrobes, specially designed for this villa. Pool size 8.5m x 4.5m. Parking 38m2. Includes furniture. Detached Villa, La Duquesa, Costa del Sol. 4