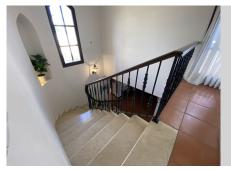

## HOUSE IN LA DUQUESA

La Duquesa

REF# R4688401 - 1.150.000 €

| 4    | 3     | 334 m² | 1846 m² | 249 m²  |
|------|-------|--------|---------|---------|
| Beds | Baths | Built  | Plot    | Terrace |

Villa front line golf with DOUBLE PLOT at an exceptional price. This Beautiful independent villa is very private and still enjoys panoramic sea views in La Duquesa. Top quality villa built in traditional andalusian style villa in Duquesa Golf, Manilva. Still has a lot of air, light and brightness. Built in 2009 and designed from two plots with a total of 1846m2, is distributed on two levels, on the main entrance level we find a spacious hall with wood wardrobe, on the left we access a bright and spacious kitchen with dining space that comes fully furnished, equipped and with top quality wooden furniture designed to the millimeter with love for this home, dining area, a generous island with views to the garden and pool. The kitchen has direct access to the covered terraces and the garden, it also has direct access to the living room, that is divided into two comfort zones, and a cozy room with a fireplace. On the same floor we find a double guest room with a separate bathroom (with under floor heating) and another double room with an en-suite bathroom and a dressing room. Moving on to the upper floor,by some elegant cream marble stairs, we reach the third double room, and the master bedroom, which has an en-suite bathroom, a hall with a dressing room and spectacular views of the sea, golf course and mountains. Both rooms enjoy an open terrace facing south and south west. All rooms are equipped with large solid wood wardrobes, specially designed for this villa. Pool size 8.5m x 4.5m. Parking 38m2. Includes furniture. Detached Villa, La Duquesa, Costa del Sol. 4