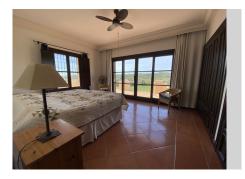

## HOUSE IN LA DUQUESA

La Duquesa

REF# R4688401 - 1.150.000 €

| 4    | 3     | 334 m² | 1846 m² | 249 m²  |
|------|-------|--------|---------|---------|
| Beds | Baths | Built  | Plot    | Terrace |

Villa front line golf with DOUBLE PLOT at an exceptional price. This Beautiful independent villa is very private and still enjoys panoramic sea views in La Duquesa. Top quality villa built in traditional andalusian style villa in Duquesa Golf, Manilva. Still has a lot of air, light and brightness. Built in 2009 and designed from two plots with a total of 1846m2, is distributed on two levels, on the main entrance level we find a spacious hall with wood wardrobe, on the left we access a bright and spacious kitchen with dining space that comes fully furnished, equipped and with top quality wooden furniture designed to the millimeter with love for this home, dining area, a generous island with views to the garden and pool. The kitchen has direct access to the covered terraces and the garden, it also has direct access to the living room, that is divided into two comfort zones, and a cozy room with a fireplace. On the same floor we find a double guest room with a separate bathroom (with under floor heating) and another double room with an en-suite bathroom and a dressing room. Moving on to the upper floor,by some elegant cream marble stairs, we reach the third double room, and the master bedroom, which has an en-suite bathroom, a hall with a dressing room and spectacular views of the sea, golf course and mountains. Both rooms enjoy an open terrace facing south and south west. All rooms are equipped with large solid wood wardrobes, specially designed for this villa. Pool size 8.5m x 4.5m. Parking 38m2. Includes furniture. Detached Villa, La Duquesa, Costa del Sol. 4

Bedrooms, 3 Bathrooms, Built 334 m², Terrace 249 m², Garden/Plot 1846 m². Setting: Frontline Golf, Close To Port, Close To Town, Close To Marina, Urbanisation. Orientation: South. Condition: Excellent. Pool: Private. Climate Control: Air Conditioning. Views: Sea, Golf, Panoramic, Garden, Pool. Features: Covered Terrace, Fitted Wardrobes, Private Terrace, Ensuite Bathroom. Furniture: Fully Furnished. Kitchen: Fully Fitted. Parking: Garage, Covered, Private. Utilities: Electricity. Category: Cheap, Distressed, Golf, Investment, Luxury, Resale.