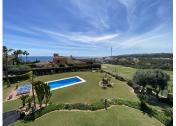

## HOUSE IN LA DUQUESA

La Duquesa

REF# R4688401 - 1.150.000 €

| 4    | 3     | 334 m² | 1846 m² | 249 m²  |
|------|-------|--------|---------|---------|
| Beds | Baths | Built  | Plot    | Terrace |

Villa front line golf with DOUBLE PLOT at an exceptional price. This Beautiful independent villa is very private and still enjoys panoramic sea views in La Duquesa. Top quality villa built in traditional andalusian style villa in Duquesa Golf, Manilva. Still has a lot of air, light and brightness. Built in 2009 and designed from two plots with a total of 1846m2, is distributed on two levels, on the main entrance level we find a spacious hall with wood wardrobe, on the left we access a bright and spacious kitchen with dining space that comes fully furnished, equipped and with top quality wooden furniture designed to the millimeter with love for this home, dining area, a generous island with views to the garden and pool. The kitchen has direct access to the covered terraces and the garden, it also has direct access to the living room, that is divided into two comfort zones, and a cozy room with a fireplace. On the same floor we find a double guest room with a separate bathroom (with under floor heating) and another double room with an en-suite bathroom and a dressing room. Moving on to the upper floor,by some elegant cream marble stairs, we reach the third double room, and the master bedroom, which has an en-suite bathroom, a hall with a dressing room and spectacular views of the sea, golf course and mountains. Both rooms enjoy an open terrace facing south and south west. All rooms are equipped with large solid wood wardrobes, specially designed for this villa. Pool size 8.5m x 4.5m. Parking 38m2. Includes furniture. Detached Villa, La Duquesa, Costa del Sol. 4

Bedrooms, 3 Bathrooms, Built 334 m², Terrace 249 m², Garden/Plot 1846 m². Setting: Frontline Golf, Close To Port, Close To Town, Close To Marina, Urbanisation. Orientation: South. Condition: Excellent. Pool: Private. Climate Control: Air Conditioning. Views: Sea, Golf, Panoramic, Garden, Pool. Features: Covered Terrace, Fitted Wardrobes, Private Terrace, Ensuite Bathroom. Furniture: Fully Furnished. Kitchen: Fully Fitted. Parking: Garage, Covered, Private. Utilities: Electricity. Category: Cheap, Distressed, Golf, Investment, Luxury, Resale.