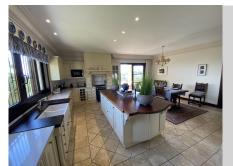

## HOUSE IN LA DUQUESA

La Duquesa

REF# R4688401 - 1.150.000 €

| 4    | 3     | 334 m² | 1846 m² | 249 m²  |
|------|-------|--------|---------|---------|
| Beds | Baths | Built  | Plot    | Terrace |

Villa front line golf with DOUBLE PLOT at an exceptional price. This Beautiful independent villa is very private and still enjoys panoramic sea views in La Duquesa. Top quality villa built in traditional andalusian style villa in Duquesa Golf, Manilva. Still has a lot of air, light and brightness. Built in 2009 and designed from two plots with a total of 1846m2, is distributed on two levels, on the main entrance level we find a spacious hall with wood wardrobe, on the left we access a bright and spacious kitchen with dining space that comes fully furnished, equipped and with top quality wooden furniture designed to the millimeter with love for this home, dining area, a generous island with views to the garden and pool. The kitchen has direct access to the covered terraces and the garden, it also has direct access to the living room, that is divided into two comfort zones, and a cozy room with a fireplace. On the same floor we find a double guest room with a separate bathroom (with under floor heating) and another double room with an en-suite bathroom and a dressing room. Moving on to the upper floor,by some elegant cream marble stairs, we reach the third double room, and the master bedroom, which has an en-suite bathroom, a hall with a dressing room and spectacular views of the sea, golf course and mountains. Both rooms enjoy an open terrace facing south and south west. All rooms are equipped with large solid wood wardrobes, specially designed for this villa. Pool size 8.5m x 4.5m. Parking 38m2. Includes furniture. Detached Villa, La Duquesa, Costa del Sol. 4