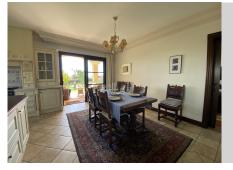

## HOUSE IN LA DUQUESA

La Duquesa

REF# R4688401 - 1.150.000 €

| 4    | 3     | 334 m² | 1846 m² | 249 m²  |
|------|-------|--------|---------|---------|
| Beds | Baths | Built  | Plot    | Terrace |

Villa front line golf with DOUBLE PLOT at an exceptional price. This Beautiful independent villa is very private and still enjoys panoramic sea views in La Duquesa. Top quality villa built in traditional andalusian style villa in Duquesa Golf, Manilva. Still has a lot of air, light and brightness. Built in 2009 and designed from two plots with a total of 1846m2, is distributed on two levels, on the main entrance level we find a spacious hall with wood wardrobe, on the left we access a bright and spacious kitchen with dining space that comes fully furnished, equipped and with top quality wooden furniture designed to the millimeter with love for this home, dining area, a generous island with views to the garden and pool. The kitchen has direct access to the covered terraces and the garden, it also has direct access to the living room, that is divided into two comfort zones, and a cozy room with a fireplace. On the same floor we find a double guest room with a separate bathroom (with under floor heating) and another double room with an en-suite bathroom and a dressing room. Moving on to the upper floor,by some elegant cream marble stairs, we reach the third double room, and the master bedroom, which has an en-suite bathroom, a hall with a dressing room and spectacular views of the sea, golf course and mountains. Both rooms enjoy an open terrace facing south and south west. All rooms are equipped with large solid wood wardrobes, specially designed for this villa. Pool size 8.5m x 4.5m. Parking 38m2. Includes furniture. Detached Villa, La Duquesa, Costa del Sol. 4