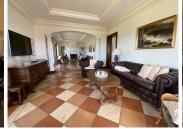

## HOUSE IN LA DUQUESA

La Duquesa

REF# R4688401 - 1.150.000 €

| 4    | 3     | 334 m² | 1846 m² | 249 m²  |
|------|-------|--------|---------|---------|
| Beds | Baths | Built  | Plot    | Terrace |

Villa front line golf with DOUBLE PLOT at an exceptional price. This Beautiful independent villa is very private and still enjoys panoramic sea views in La Duquesa. Top quality villa built in traditional andalusian style villa in Duquesa Golf, Manilva. Still has a lot of air, light and brightness. Built in 2009 and designed from two plots with a total of 1846m2, is distributed on two levels, on the main entrance level we find a spacious hall with wood wardrobe, on the left we access a bright and spacious kitchen with dining space that comes fully furnished, equipped and with top quality wooden furniture designed to the millimeter with love for this home, dining area, a generous island with views to the garden and pool. The kitchen has direct access to the covered terraces and the garden, it also has direct access to the living room, that is divided into two comfort zones, and a cozy room with a fireplace. On the same floor we find a double guest room with a separate bathroom (with under floor heating) and another double room with an en-suite bathroom and a dressing room. Moving on to the upper floor,by some elegant cream marble stairs, we reach the third double room, and the master bedroom, which has an en-suite bathroom, a hall with a dressing room and spectacular views of the sea, golf course and mountains. Both rooms enjoy an open terrace facing south and south west. All rooms are equipped with large solid wood wardrobes, specially designed for this villa. Pool size 8.5m x 4.5m. Parking 38m2. Includes furniture. Detached Villa, La Duquesa, Costa del Sol. 4