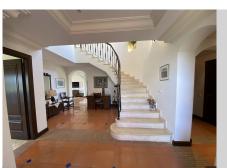

## HOUSE IN LA DUQUESA

La Duquesa

REF# R4688401 - 1.150.000 €

| 4    | 3     | 334 m² | 1846 m² | 249 m²  |
|------|-------|--------|---------|---------|
| Beds | Baths | Built  | Plot    | Terrace |

Villa front line golf with DOUBLE PLOT at an exceptional price. This Beautiful independent villa is very private and still enjoys panoramic sea views in La Duquesa. Top quality villa built in traditional andalusian style villa in Duquesa Golf, Manilva. Still has a lot of air, light and brightness. Built in 2009 and designed from two plots with a total of 1846m2, is distributed on two levels, on the main entrance level we find a spacious hall with wood wardrobe, on the left we access a bright and spacious kitchen with dining space that comes fully furnished, equipped and with top quality wooden furniture designed to the millimeter with love for this home, dining area, a generous island with views to the garden and pool. The kitchen has direct access to the covered terraces and the garden, it also has direct access to the living room, that is divided into two comfort zones, and a cozy room with a fireplace. On the same floor we find a double guest room with a separate bathroom (with under floor heating) and another double room with an en-suite bathroom and a dressing room. Moving on to the upper floor,by some elegant cream marble stairs, we reach the third double room, and the master bedroom, which has an en-suite bathroom, a hall with a dressing room and spectacular views of the sea, golf course and mountains. Both rooms enjoy an open terrace facing south and south west. All rooms are equipped with large solid wood wardrobes, specially designed for this villa. Pool size 8.5m x 4.5m. Parking 38m2. Includes furniture. Detached Villa, La Duquesa, Costa del Sol. 4