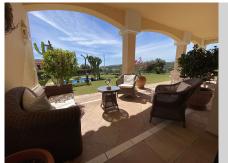

## HOUSE IN LA DUQUESA

La Duquesa

REF# R4688401 - 1.150.000 €

| 4    | 3     | 334 m² | 1846 m² | 249 m²  |
|------|-------|--------|---------|---------|
| Beds | Baths | Built  | Plot    | Terrace |

Villa front line golf with DOUBLE PLOT at an exceptional price. This Beautiful independent villa is very private and still enjoys panoramic sea views in La Duquesa. Top quality villa built in traditional andalusian style villa in Duquesa Golf, Manilva. Still has a lot of air, light and brightness. Built in 2009 and designed from two plots with a total of 1846m2, is distributed on two levels, on the main entrance level we find a spacious hall with wood wardrobe, on the left we access a bright and spacious kitchen with dining space that comes fully furnished, equipped and with top quality wooden furniture designed to the millimeter with love for this home, dining area, a generous island with views to the garden and pool. The kitchen has direct access to the covered terraces and the garden, it also has direct access to the living room, that is divided into two comfort zones, and a cozy room with a fireplace. On the same floor we find a double guest room with a separate bathroom (with under floor heating) and another double room with an en-suite bathroom and a dressing room. Moving on to the upper floor,by some elegant cream marble stairs, we reach the third double room, and the master bedroom, which has an en-suite bathroom, a hall with a dressing room and spectacular views of the sea, golf course and mountains. Both rooms enjoy an open terrace facing south and south west. All rooms are equipped with large solid wood wardrobes, specially designed for this villa. Pool size 8.5m x 4.5m. Parking 38m2. Includes furniture. Detached Villa, La Duquesa, Costa del Sol. 4

Bedrooms, 3 Bathrooms, Built 334 m², Terrace 249 m², Garden/Plot 1846 m². Setting: Frontline Golf, Close To Port, Close To Town, Close To Marina, Urbanisation. Orientation: South. Condition: Excellent. Pool: Private. Climate Control: Air Conditioning. Views: Sea, Golf, Panoramic, Garden, Pool. Features: Covered Terrace, Fitted Wardrobes, Private Terrace, Ensuite Bathroom. Furniture: Fully Furnished. Kitchen: Fully Fitted. Parking: Garage, Covered, Private. Utilities: Electricity. Category: Cheap, Distressed, Golf, Investment, Luxury, Resale.