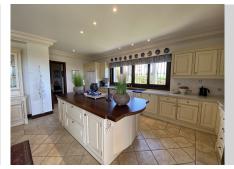

## HOUSE IN LA DUQUESA

La Duquesa

REF# R4688401 - 1.150.000 €

| 4    | 3     | 334 m² | 1846 m² | 249 m²  |
|------|-------|--------|---------|---------|
| Beds | Baths | Built  | Plot    | Terrace |

Villa front line golf with DOUBLE PLOT at an exceptional price. This Beautiful independent villa is very private and still enjoys panoramic sea views in La Duquesa. Top quality villa built in traditional andalusian style villa in Duquesa Golf, Manilva. Still has a lot of air, light and brightness. Built in 2009 and designed from two plots with a total of 1846m2, is distributed on two levels, on the main entrance level we find a spacious hall with wood wardrobe, on the left we access a bright and spacious kitchen with dining space that comes fully furnished, equipped and with top quality wooden furniture designed to the millimeter with love for this home, dining area, a generous island with views to the garden and pool. The kitchen has direct access to the covered terraces and the garden, it also has direct access to the living room, that is divided into two comfort zones, and a cozy room with a fireplace. On the same floor we find a double guest room with a separate bathroom (with under floor heating) and another double room with an en-suite bathroom and a dressing room. Moving on to the upper floor,by some elegant cream marble stairs, we reach the third double room, and the master bedroom, which has an en-suite bathroom, a hall with a dressing room and spectacular views of the sea, golf course and mountains. Both rooms enjoy an open terrace facing south and south west. All rooms are equipped with large solid wood wardrobes, specially designed for this villa. Pool size 8.5m x 4.5m. Parking 38m2. Includes furniture. Detached Villa, La Duquesa, Costa del Sol. 4