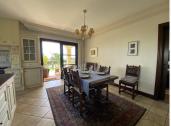

## HOUSE IN LA DUQUESA

La Duquesa

REF# R4688401 - 1.150.000 €

| 4    | 3     | 334 m² | 1846 m² | 249 m²  |
|------|-------|--------|---------|---------|
| Beds | Baths | Built  | Plot    | Terrace |

Villa front line golf with DOUBLE PLOT at an exceptional price. This Beautiful independent villa is very private and still enjoys panoramic sea views in La Duquesa. Top quality villa built in traditional andalusian style villa in Duquesa Golf, Manilva. Still has a lot of air, light and brightness. Built in 2009 and designed from two plots with a total of 1846m2, is distributed on two levels, on the main entrance level we find a spacious hall with wood wardrobe, on the left we access a bright and spacious kitchen with dining space that comes fully furnished, equipped and with top quality wooden furniture designed to the millimeter with love for this home, dining area, a generous island with views to the garden and pool. The kitchen has direct access to the covered terraces and the garden, it also has direct access to the living room, that is divided into two comfort zones, and a cozy room with a fireplace. On the same floor we find a double guest room with a separate bathroom (with under floor heating) and another double room with an en-suite bathroom and a dressing room. Moving on to the upper floor,by some elegant cream marble stairs, we reach the third double room, and the master bedroom, which has an en-suite bathroom, a hall with a dressing room and spectacular views of the sea, golf course and mountains. Both rooms enjoy an open terrace facing south and south west. All rooms are equipped with large solid wood wardrobes, specially designed for this villa. Pool size 8.5m x 4.5m. Parking 38m2. Includes furniture. Detached Villa, La Duquesa, Costa del Sol. 4