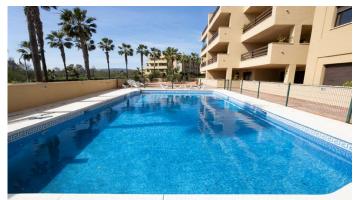

## GROUND FLOOR APARTMENT IN SOTOGRANDE PUERTO

Sotogrande Puerto

REF# R4688713 - 394.500 €

| 2    | 2     | 160 m² |
|------|-------|--------|
| Beds | Baths | Built  |

Discover your new home in San Roque, Cádiz! This spacious apartment is perfect for families looking for comfort and quality of life. With 160 m² built, this property offers everything you need: 2 bedrooms, a bright living-dining room, equipped kitchen, 2 full bathrooms and a terrace to enjoy the fresh air. In addition, the building has all the amenities you are looking for: an elevator for greater accessibility, a refreshing pool for summer days and a beautiful garden to relax in. And that's not all! This apartment also includes a storage room and a parking space, so you don't have to worry about space. Its privileged location allows you to easily access everything you need: just a 20-minute walk away you will find the IES Sierra Almenara school, supermarkets, banks, libraries, pharmacies, post offices and bus stops. And if you need to travel to the center of San Roque, no problem! You are only 18 minutes away by car, with easy access to the Mediterranean Motorway. Don't miss this unique opportunity. Come visit today and make this apartment your new home! Ground Floor Apartment, Sotogrande Puerto, Costa del Sol. 2 Bedrooms, 2 Bathrooms, Built 160 m². Setting: Port, Close To Golf, Close To Shops, Close To Sea, Urbanisation. Orientation: South. Condition: Good. Pool: Communal. Views: Panoramic, Urban. Features: Covered Terrace, Private Terrace. Furniture: Part Furnished. Kitchen: Fully Fitted. Garden: Communal. Security: Gated Complex.