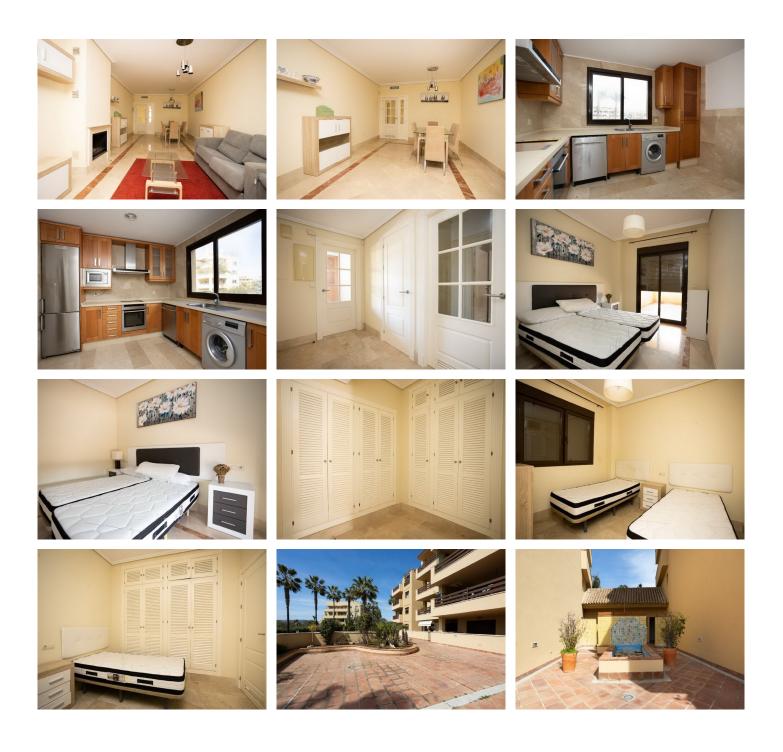

## GROUND FLOOR APARTMENT IN SOTOGRANDE PUERTO

Sotogrande Puerto

REF# R4688713 - 394.500 €

| 2    | 2     | 160 m² |
|------|-------|--------|
| Beds | Baths | Built  |

Discover your new home in San Roque, Cádiz! This spacious apartment is perfect for families looking for comfort and quality of life. With 160 m² built, this property offers everything you need: 2 bedrooms, a bright living-dining room, equipped kitchen, 2 full bathrooms and a terrace to enjoy the fresh air. In addition, the building has all the amenities you are looking for: an elevator for greater accessibility, a refreshing pool for summer days and a beautiful garden to relax in. And that's not all! This apartment also includes a storage room and a parking space, so you don't have to worry about space. Its privileged location allows you to easily access everything you need: just a 20-minute walk away you will find the IES Sierra Almenara school, supermarkets, banks, libraries, pharmacies, post offices and bus stops. And if you need to travel to the center of San Roque, no problem! You are only 18 minutes away by car, with easy access to the Mediterranean Motorway. Don't miss this unique opportunity. Come visit today and make this apartment your new home! Ground Floor Apartment, Sotogrande Puerto, Costa del Sol. 2 Bedrooms, 2 Bathrooms, Built 160 m². Setting: Port, Close To Golf, Close To Shops, Close To Sea, Urbanisation. Orientation: South. Condition: Good. Pool: Communal. Views: Panoramic, Urban. Features: Covered Terrace, Private Terrace. Furniture: Part Furnished. Kitchen: Fully Fitted. Garden: Communal. Security: Gated Complex.