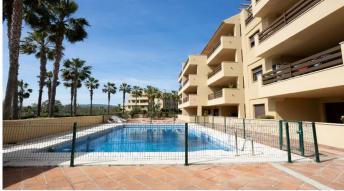

## GROUND FLOOR APARTMENT IN SOTOGRANDE PUERTO

Sotogrande Puerto

REF# R4688713 - 394.500 €

| 2    | 2     | 160 m² |
|------|-------|--------|
| Beds | Baths | Built  |

Discover your new home in San Roque, Cádiz! This spacious apartment is perfect for families looking for comfort and quality of life. With 160 m² built, this property offers everything you need: 2 bedrooms, a bright living-dining room, equipped kitchen, 2 full bathrooms and a terrace to enjoy the fresh air. In addition, the building has all the amenities you are looking for: an elevator for greater accessibility, a refreshing pool for summer days and a beautiful garden to relax in. And that's not all! This apartment also includes a storage room and a parking space, so you don't have to worry about space. Its privileged location allows you to easily access everything you need: just a 20-minute walk away you will find the IES Sierra Almenara school, supermarkets, banks, libraries, pharmacies, post offices and bus stops. And if you need to travel to the center of San Roque, no problem! You are only 18 minutes away by car, with easy access to the Mediterranean Motorway. Don't miss this unique opportunity. Come visit today and make this apartment your new home! Ground Floor Apartment, Sotogrande Puerto, Costa del Sol. 2 Bedrooms, 2 Bathrooms, Built 160 m². Setting: Port, Close To Golf, Close To Shops, Close To Sea, Urbanisation. Orientation: South. Condition: Good. Pool: Communal. Views: Panoramic, Urban. Features: Covered Terrace, Private Terrace. Furniture: Part Furnished. Kitchen: Fully Fitted. Garden: Communal. Security: Gated Complex.