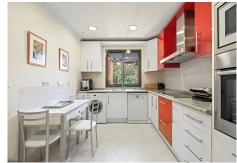

## REF# R4688857 - 565.000 €

| 3    | 3     | 188 m² | 20 m²   |
|------|-------|--------|---------|
| Beds | Baths | Built  | Terrace |

This exceptional property is situated in the Benahavis area, adjacent to the Los Arqueros and La Quinta golf courses. It is conveniently located just a short drive away from San Pedro, Nueva Andalucía, and Puerto Banus. The property is renowned for its spacious layout and breathtaking panoramic views of the sea. It comprises of three generously sized bedrooms with three bathrooms, a spacious living room with direct access to the terrace, and a separate kitchen. Additionally, it includes a garage and storage room for added convenience. The property is nestled within an elegant urbanization that offers a communal pool for residents to enjoy. It is an ideal choice for discerning clients seeking a large property with stunning sea views in a tranquil and exclusive area, while still being within easy reach of all essential amenities.