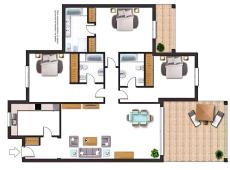

## REF# R4688857 - 565.000 €

| 3    | 3     | 188 m² | 20 m²   |
|------|-------|--------|---------|
| Beds | Baths | Built  | Terrace |

This exceptional property is situated in the Benahavis area, adjacent to the Los Arqueros and La Quinta golf courses. It is conveniently located just a short drive away from San Pedro, Nueva Andalucía, and Puerto Banus. The property is renowned for its spacious layout and breathtaking panoramic views of the sea. It comprises of three generously sized bedrooms with three bathrooms, a spacious living room with direct access to the terrace, and a separate kitchen. Additionally, it includes a garage and storage room for added convenience. The property is nestled within an elegant urbanization that offers a communal pool for residents to enjoy. It is an ideal choice for discerning clients seeking a large property with stunning sea views in a tranquil and exclusive area, while still being within easy reach of all essential amenities.