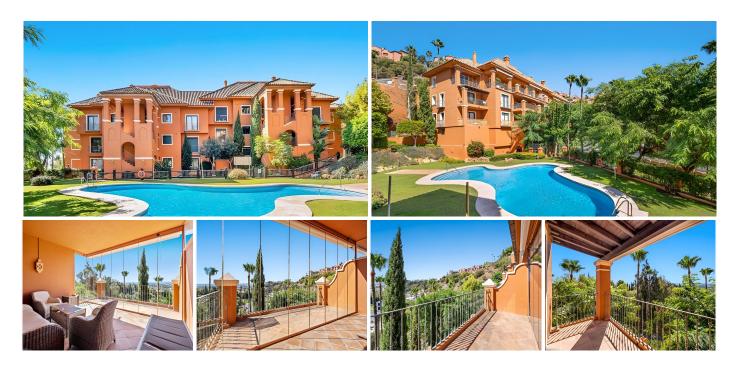

## REF# R4688857 - 565.000 €

| 3    | 3     | 188 m² | 20 m²   |
|------|-------|--------|---------|
| Beds | Baths | Built  | Terrace |

This exceptional property is situated in the Benahavis area, adjacent to the Los Arqueros and La Quinta golf courses. It is conveniently located just a short drive away from San Pedro, Nueva Andalucía, and Puerto Banus. The property is renowned for its spacious layout and breathtaking panoramic views of the sea. It comprises of three generously sized bedrooms with three bathrooms, a spacious living room with direct access to the terrace, and a separate kitchen. Additionally, it includes a garage and storage room for added convenience. The property is nestled within an elegant urbanization that offers a communal pool for residents to enjoy. It is an ideal choice for discerning clients seeking a large property with stunning sea views in a tranquil and exclusive area, while still being within easy reach of all essential amenities.