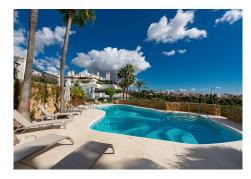

## MIDDLE FLOOR APARTMENT IN THE GOLDEN MILE

The Golden Mile

REF# R4690228 - 1.250.000 €

| 3    | 3.5   | 175 m² | 60 m²   |
|------|-------|--------|---------|
| Beds | Baths | Built  | Terrace |

Spacious first floor apartment with panoramic sea views, three double ensuite bedrooms, a large lounge, separate kitchen and utility room, as well as a large terrace. Centrally located within a high end urbanisation within walking distance of the amenities of Marbella old town, in one of the best areas of the Costa del Sol, the apartment boasts impressive views, and oversize rooms throughout. The property is classically appointed and comprises a large lounge with open fireplace, as well as three double bedrooms, each with its own ensuite bathroom; including the owners' bedroom suite which offers sea views and direct access to the terrace, as well as an oversize bathroom with jacuzzi bathtub, double basins and a walk-in shower, as well as a separate dressing area. There is a fully equipped kitchen which has Siemens appliances, a double American fridge, and a separate utility room with its own small terrace. There is a zoned underfloor heating system, as well as air-conditioning throughout. The property is to be sold alongside two large underground parking spaces and a large private store room which are accessible via stairs as well as an elevator. As with many properties built in Marbella in the early 2000s, the complex does not have a current License of First Occupation. Whilst this is not uncommon, it is something that you should be aware of as a buyer. It does however have a certificate of no urban infraction which has recently been issued by Marbella town hall. A substantial and very well located luxury three bedroom apartment with excellent views and easy access to