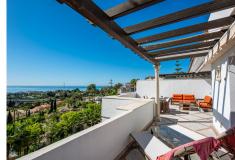

## MIDDLE FLOOR APARTMENT IN THE GOLDEN MILE

The Golden Mile

REF# R4690228 - 1.250.000 €

| 3    | 3.5   | 175 m² | 60 m²   |
|------|-------|--------|---------|
| Beds | Baths | Built  | Terrace |

Spacious first floor apartment with panoramic sea views, three double ensuite bedrooms, a large lounge, separate kitchen and utility room, as well as a large terrace. Centrally located within a high end urbanisation within walking distance of the amenities of Marbella old town, in one of the best areas of the Costa del Sol, the apartment boasts impressive views, and oversize rooms throughout. The property is classically appointed and comprises a large lounge with open fireplace, as well as three double bedrooms, each with its own ensuite bathroom; including the owners' bedroom suite which offers sea views and direct access to the terrace, as well as an oversize bathroom with jacuzzi bathtub, double basins and a walk-in shower, as well as a separate dressing area. There is a fully equipped kitchen which has Siemens appliances, a double American fridge, and a separate utility room with its own small terrace. There is a zoned underfloor heating system, as well as air-conditioning throughout. The property is to be sold alongside two large underground parking spaces and a large private store room which are accessible via stairs as well as an elevator. As with many properties built in Marbella in the early 2000s, the complex does not have a current License of First Occupation. Whilst this is not uncommon, it is something that you should be aware of as a buyer. It does however have a certificate of no urban infraction which has recently been issued by Marbella town hall. A substantial and very well located luxury three bedroom apartment with excellent views and easy access to