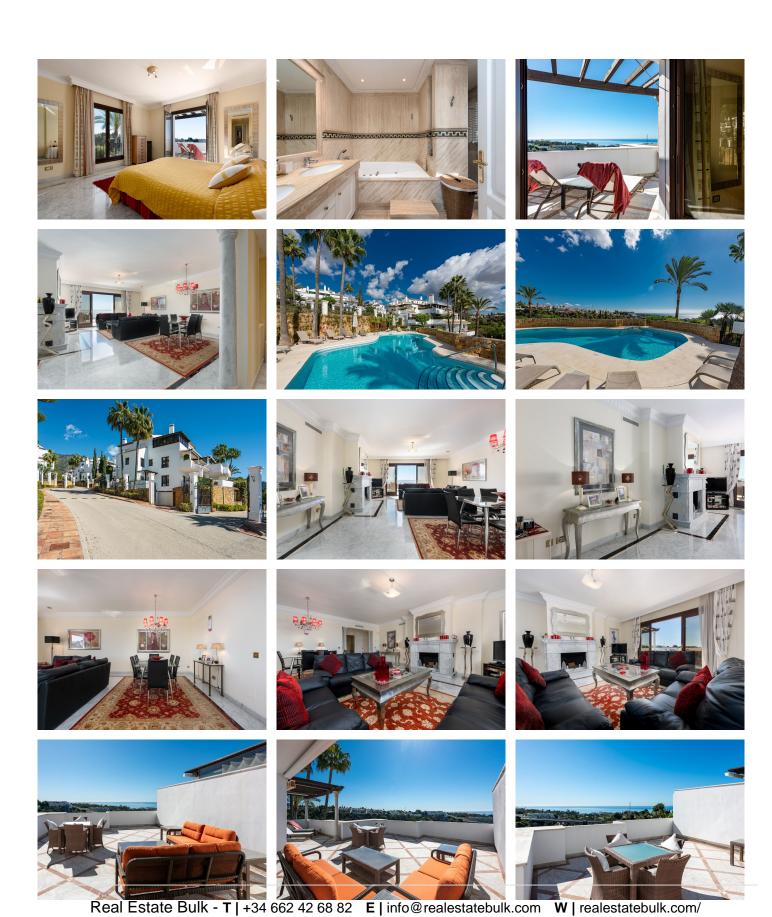

## MIDDLE FLOOR APARTMENT IN THE GOLDEN MILE

The Golden Mile

REF# R4690228 - 1.250.000 €

| 3    | 3.5   | 175 m² | 60 m²   |
|------|-------|--------|---------|
| Beds | Baths | Built  | Terrace |

Spacious first floor apartment with panoramic sea views, three double ensuite bedrooms, a large lounge, separate kitchen and utility room, as well as a large terrace. Centrally located within a high end urbanisation within walking distance of the amenities of Marbella old town, in one of the best areas of the Costa del Sol, the apartment boasts impressive views, and oversize rooms throughout. The property is classically appointed and comprises a large lounge with open fireplace, as well as three double bedrooms, each with its own ensuite bathroom; including the owners' bedroom suite which offers sea views and direct access to the terrace, as well as an oversize bathroom with jacuzzi bathtub, double basins and a walk-in shower, as well as a separate dressing area. There is a fully equipped kitchen which has Siemens appliances, a double American fridge, and a separate utility room with its own small terrace. There is a zoned underfloor heating system, as well as air-conditioning throughout. The property is to be sold alongside two large underground parking spaces and a large private store room which are accessible via stairs as well as an elevator. As with many properties built in Marbella in the early 2000s, the complex does not have a current License of First Occupation. Whilst this is not uncommon, it is something that you should be aware of as a buyer. It does however have a certificate of no urban infraction which has recently been issued by Marbella town hall. A substantial and very well located luxury three bedroom apartment with excellent views and easy access to

all amenities. Viewings are recommended.