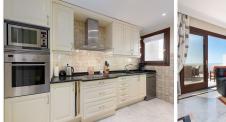

## MIDDLE FLOOR APARTMENT IN THE GOLDEN MILE

The Golden Mile

REF# R4690228 - 1.250.000 €

| 3    | 3.5   | 175 m² | 60 m²   |
|------|-------|--------|---------|
| Beds | Baths | Built  | Terrace |

Spacious first floor apartment with panoramic sea views, three double ensuite bedrooms, a large lounge, separate kitchen and utility room, as well as a large terrace. Centrally located within a high end urbanisation within walking distance of the amenities of Marbella old town, in one of the best areas of the Costa del Sol, the apartment boasts impressive views, and oversize rooms throughout. The property is classically appointed and comprises a large lounge with open fireplace, as well as three double bedrooms, each with its own ensuite bathroom; including the owners' bedroom suite which offers sea views and direct access to the terrace, as well as an oversize bathroom with jacuzzi bathtub, double basins and a walk-in shower, as well as a separate dressing area. There is a fully equipped kitchen which has Siemens appliances, a double American fridge, and a separate utility room with its own small terrace. There is a zoned underfloor heating system, as well as air-conditioning throughout. The property is to be sold alongside two large underground parking spaces and a large private store room which are accessible via stairs as well as an elevator. As with many properties built in Marbella in the early 2000s, the complex does not have a current License of First Occupation. Whilst this is not uncommon, it is something that you should be aware of as a buyer. It does however have a certificate of no urban infraction which has recently been issued by Marbella town hall. A substantial and very well located luxury three bedroom apartment with excellent views and easy access to

all amenities. Viewings are recommended.