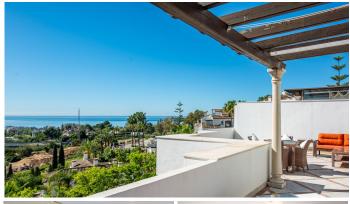

## MIDDLE FLOOR APARTMENT IN THE GOLDEN MILE

The Golden Mile

REF# R4690228 - 1.250.000 €

| 3    | 3.5   | 175 m² | 60 m²   |
|------|-------|--------|---------|
| Beds | Baths | Built  | Terrace |

Spacious first floor apartment with panoramic sea views, three double ensuite bedrooms, a large lounge, separate kitchen and utility room, as well as a large terrace. Centrally located within a high end urbanisation within walking distance of the amenities of Marbella old town, in one of the best areas of the Costa del Sol, the apartment boasts impressive views, and oversize rooms throughout. The property is classically appointed and comprises a large lounge with open fireplace, as well as three double bedrooms, each with its own ensuite bathroom; including the owners' bedroom suite which offers sea views and direct access to the terrace, as well as an oversize bathroom with jacuzzi bathtub, double basins and a walk-in shower, as well as a separate dressing area. There is a fully equipped kitchen which has Siemens appliances, a double American fridge, and a separate utility room with its own small terrace. There is a zoned underfloor heating system, as well as air-conditioning throughout. The property is to be sold alongside two large underground parking spaces and a large private store room which are accessible via stairs as well as an elevator. As with many properties built in Marbella in the early 2000s, the complex does not have a current License of First Occupation. Whilst this is not uncommon, it is something that you should be aware of as a buyer. It does however have a certificate of no urban infraction which has recently been issued by Marbella town hall. A substantial and very well located luxury three bedroom apartment with excellent views and easy access to

all amenities. Viewings are recommended.