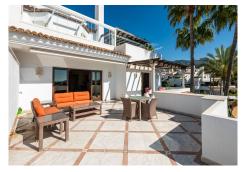

## MIDDLE FLOOR APARTMENT IN THE GOLDEN MILE

The Golden Mile

REF# R4690228 - 1.250.000 €

| 3    | 3.5   | 175 m² | 60 m²   |
|------|-------|--------|---------|
| Beds | Baths | Built  | Terrace |

Spacious first floor apartment with panoramic sea views, three double ensuite bedrooms, a large lounge, separate kitchen and utility room, as well as a large terrace. Centrally located within a high end urbanisation within walking distance of the amenities of Marbella old town, in one of the best areas of the Costa del Sol, the apartment boasts impressive views, and oversize rooms throughout. The property is classically appointed and comprises a large lounge with open fireplace, as well as three double bedrooms, each with its own ensuite bathroom; including the owners' bedroom suite which offers sea views and direct access to the terrace, as well as an oversize bathroom with jacuzzi bathtub, double basins and a walk-in shower, as well as a separate dressing area. There is a fully equipped kitchen which has Siemens appliances, a double American fridge, and a separate utility room with its own small terrace. There is a zoned underfloor heating system, as well as air-conditioning throughout. The property is to be sold alongside two large underground parking spaces and a large private store room which are accessible via stairs as well as an elevator. As with many properties built in Marbella in the early 2000s, the complex does not have a current License of First Occupation. Whilst this is not uncommon, it is something that you should be aware of as a buyer. It does however have a certificate of no urban infraction which has recently been issued by Marbella town hall. A substantial and very well located luxury three bedroom apartment with excellent views and easy access to