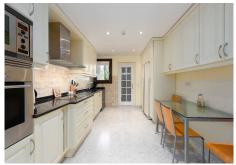

## MIDDLE FLOOR APARTMENT IN THE GOLDEN MILE

The Golden Mile

REF# R4690228 - 1.250.000 €

| 3    | 3.5   | 175 m² | 60 m²   |
|------|-------|--------|---------|
| Beds | Baths | Built  | Terrace |

Spacious first floor apartment with panoramic sea views, three double ensuite bedrooms, a large lounge, separate kitchen and utility room, as well as a large terrace. Centrally located within a high end urbanisation within walking distance of the amenities of Marbella old town, in one of the best areas of the Costa del Sol, the apartment boasts impressive views, and oversize rooms throughout. The property is classically appointed and comprises a large lounge with open fireplace, as well as three double bedrooms, each with its own ensuite bathroom; including the owners' bedroom suite which offers sea views and direct access to the terrace, as well as an oversize bathroom with jacuzzi bathtub, double basins and a walk-in shower, as well as a separate dressing area. There is a fully equipped kitchen which has Siemens appliances, a double American fridge, and a separate utility room with its own small terrace. There is a zoned underfloor heating system, as well as air-conditioning throughout. The property is to be sold alongside two large underground parking spaces and a large private store room which are accessible via stairs as well as an elevator. As with many properties built in Marbella in the early 2000s, the complex does not have a current License of First Occupation. Whilst this is not uncommon, it is something that you should be aware of as a buyer. It does however have a certificate of no urban infraction which has recently been issued by Marbella town hall. A substantial and very well located luxury three bedroom apartment with excellent views and easy access to