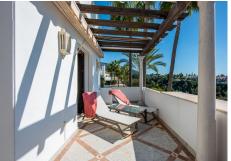

## MIDDLE FLOOR APARTMENT IN THE GOLDEN MILE

The Golden Mile

REF# R4690228 - 1.250.000 €

| 3    | 3.5   | 175 m² | 60 m²   |
|------|-------|--------|---------|
| Beds | Baths | Built  | Terrace |

Spacious first floor apartment with panoramic sea views, three double ensuite bedrooms, a large lounge, separate kitchen and utility room, as well as a large terrace. Centrally located within a high end urbanisation within walking distance of the amenities of Marbella old town, in one of the best areas of the Costa del Sol, the apartment boasts impressive views, and oversize rooms throughout. The property is classically appointed and comprises a large lounge with open fireplace, as well as three double bedrooms, each with its own ensuite bathroom; including the owners' bedroom suite which offers sea views and direct access to the terrace, as well as an oversize bathroom with jacuzzi bathtub, double basins and a walk-in shower, as well as a separate dressing area. There is a fully equipped kitchen which has Siemens appliances, a double American fridge, and a separate utility room with its own small terrace. There is a zoned underfloor heating system, as well as air-conditioning throughout. The property is to be sold alongside two large underground parking spaces and a large private store room which are accessible via stairs as well as an elevator. As with many properties built in Marbella in the early 2000s, the complex does not have a current License of First Occupation. Whilst this is not uncommon, it is something that you should be aware of as a buyer. It does however have a certificate of no urban infraction which has recently been issued by Marbella town hall. A substantial and very well located luxury three bedroom apartment with excellent views and easy access to