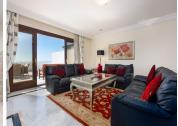

## MIDDLE FLOOR APARTMENT IN THE GOLDEN MILE

The Golden Mile

REF# R4690228 - 1.250.000 €

| 3    | 3.5   | 175 m² | 60 m²   |
|------|-------|--------|---------|
| Beds | Baths | Built  | Terrace |

Spacious first floor apartment with panoramic sea views, three double ensuite bedrooms, a large lounge, separate kitchen and utility room, as well as a large terrace. Centrally located within a high end urbanisation within walking distance of the amenities of Marbella old town, in one of the best areas of the Costa del Sol, the apartment boasts impressive views, and oversize rooms throughout. The property is classically appointed and comprises a large lounge with open fireplace, as well as three double bedrooms, each with its own ensuite bathroom; including the owners' bedroom suite which offers sea views and direct access to the terrace, as well as an oversize bathroom with jacuzzi bathtub, double basins and a walk-in shower, as well as a separate dressing area. There is a fully equipped kitchen which has Siemens appliances, a double American fridge, and a separate utility room with its own small terrace. There is a zoned underfloor heating system, as well as air-conditioning throughout. The property is to be sold alongside two large underground parking spaces and a large private store room which are accessible via stairs as well as an elevator. As with many properties built in Marbella in the early 2000s, the complex does not have a current License of First Occupation. Whilst this is not uncommon, it is something that you should be aware of as a buyer. It does however have a certificate of no urban infraction which has recently been issued by Marbella town hall. A substantial and very well located luxury three bedroom apartment with excellent views and easy access to

all amenities. Viewings are recommended.