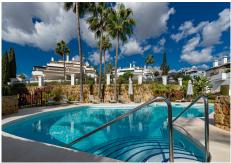

## MIDDLE FLOOR APARTMENT IN THE GOLDEN MILE

The Golden Mile

REF# R4690228 - 1.250.000 €

| 3    | 3.5   | 175 m² | 60 m²   |
|------|-------|--------|---------|
| Beds | Baths | Built  | Terrace |

Spacious first floor apartment with panoramic sea views, three double ensuite bedrooms, a large lounge, separate kitchen and utility room, as well as a large terrace. Centrally located within a high end urbanisation within walking distance of the amenities of Marbella old town, in one of the best areas of the Costa del Sol, the apartment boasts impressive views, and oversize rooms throughout. The property is classically appointed and comprises a large lounge with open fireplace, as well as three double bedrooms, each with its own ensuite bathroom; including the owners' bedroom suite which offers sea views and direct access to the terrace, as well as an oversize bathroom with jacuzzi bathtub, double basins and a walk-in shower, as well as a separate dressing area. There is a fully equipped kitchen which has Siemens appliances, a double American fridge, and a separate utility room with its own small terrace. There is a zoned underfloor heating system, as well as air-conditioning throughout. The property is to be sold alongside two large underground parking spaces and a large private store room which are accessible via stairs as well as an elevator. As with many properties built in Marbella in the early 2000s, the complex does not have a current License of First Occupation. Whilst this is not uncommon, it is something that you should be aware of as a buyer. It does however have a certificate of no urban infraction which has recently been issued by Marbella town hall. A substantial and very well located luxury three bedroom apartment with excellent views and easy access to