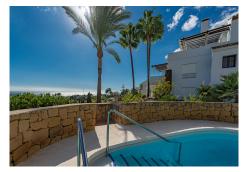

## MIDDLE FLOOR APARTMENT IN THE GOLDEN MILE

The Golden Mile

REF# R4690228 - 1.250.000 €

| 3    | 3.5   | 175 m² | 60 m²   |
|------|-------|--------|---------|
| Beds | Baths | Built  | Terrace |

Spacious first floor apartment with panoramic sea views, three double ensuite bedrooms, a large lounge, separate kitchen and utility room, as well as a large terrace. Centrally located within a high end urbanisation within walking distance of the amenities of Marbella old town, in one of the best areas of the Costa del Sol, the apartment boasts impressive views, and oversize rooms throughout. The property is classically appointed and comprises a large lounge with open fireplace, as well as three double bedrooms, each with its own ensuite bathroom; including the owners' bedroom suite which offers sea views and direct access to the terrace, as well as an oversize bathroom with jacuzzi bathtub, double basins and a walk-in shower, as well as a separate dressing area. There is a fully equipped kitchen which has Siemens appliances, a double American fridge, and a separate utility room with its own small terrace. There is a zoned underfloor heating system, as well as air-conditioning throughout. The property is to be sold alongside two large underground parking spaces and a large private store room which are accessible via stairs as well as an elevator. As with many properties built in Marbella in the early 2000s, the complex does not have a current License of First Occupation. Whilst this is not uncommon, it is something that you should be aware of as a buyer. It does however have a certificate of no urban infraction which has recently been issued by Marbella town hall. A substantial and very well located luxury three bedroom apartment with excellent views and easy access to