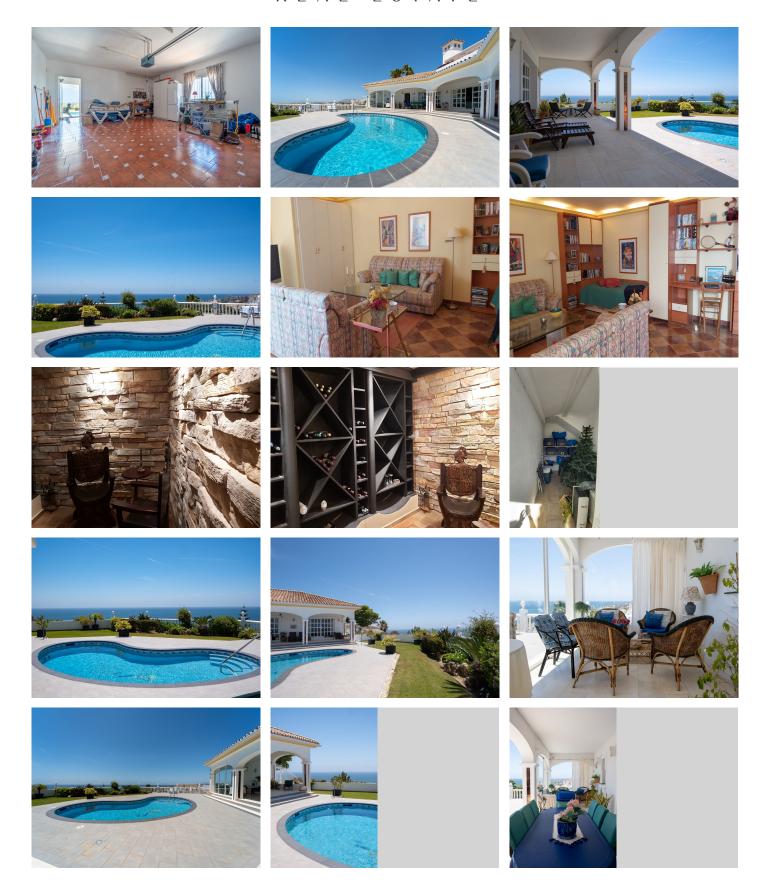

The best sea views and total privacy! Luxurious villa for sale located in the Torrenueva urbanization in Mijas. With a plot of 1,345 m2. On the first floor you have an entrance porch, a hall with a built-in wardrobe from which we will have access to the living room and a completely separate dining room,both with a functional fireplace and panoramic views. independent kitchen and a full guest bathroom. On the ground level we will have access to 3 large bedrooms, each with its own bathroom en suite. Upstairs is currently adapted as an office and living room with two terraces, with incredible views of the sea. From the living room and dining room we will have access to the garden with swimming pool. In the lower part of the house with a completely independent access we will have the fourth bedroom with its en-suite bathroom, and a great wine cellar. The property has its own covered garage for several vehicles. The villa is located only 5 minutes from the beach and the urban center of La Cala de Mijas