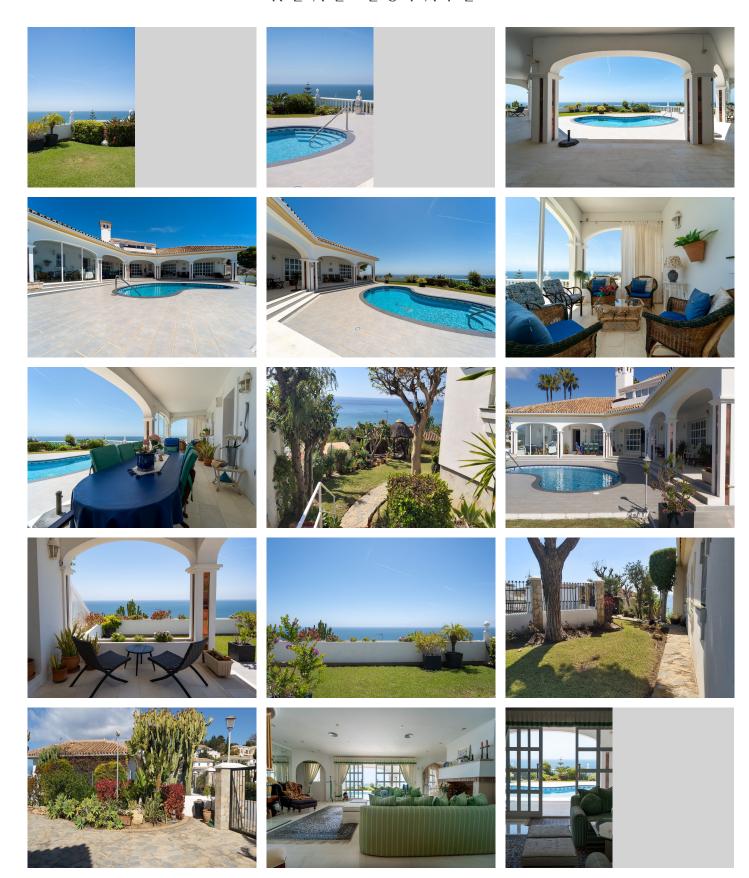

The best sea views and total privacy! Luxurious villa for sale located in the Torrenueva urbanization in Mijas. With a plot of 1,345 m2. On the first floor you have an entrance porch, a hall with a built-in wardrobe from which we will have access to the living room and a completely separate dining room,both with a functional fireplace and panoramic views. independent kitchen and a full guest bathroom. On the ground level we will have access to 3 large bedrooms, each with its own bathroom en suite. Upstairs is currently adapted as an office and living room with two terraces, with incredible views of the sea. From the living room and dining room we will have access to the garden with swimming pool. In the lower part of the house with a completely independent access we will have the fourth bedroom with its en-suite bathroom, and a great wine cellar. The property has its own covered garage for several vehicles. The villa is located only 5 minutes from the beach and the urban center of La Cala de Mijas