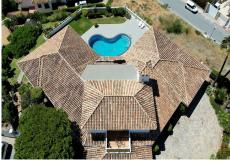

The best sea views and total privacy! Luxurious villa for sale located in the Torrenueva urbanization in Mijas. With a plot of 1,345 m2. On the first floor you have an entrance porch, a hall with a built-in wardrobe from which we will have access to the living room and a completely separate dining room,both with a functional fireplace and panoramic views. independent kitchen and a full guest bathroom. On the ground level we will have access to 3 large bedrooms, each with its own bathroom en suite. Upstairs is currently adapted as an office and living room with two terraces, with incredible views of the sea. From the living room and dining room we will have access to the garden with swimming pool. In the lower part of the house with a completely independent access we will have the fourth bedroom with its en-suite bathroom, and a great wine cellar. The property has its own covered garage for several vehicles. The villa is located only 5 minutes from the beach and the urban center of La Cala de Mijas