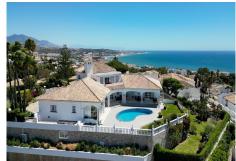

The best sea views and total privacy! Luxurious villa for sale located in the Torrenueva urbanization in Mijas. With a plot of 1,345 m2. On the first floor you have an entrance porch, a hall with a built-in wardrobe from which we will have access to the living room and a completely separate dining room,both with a functional fireplace and panoramic views. independent kitchen and a full guest bathroom. On the ground level we will have access to 3 large bedrooms, each with its own bathroom en suite. Upstairs is currently adapted as an office and living room with two terraces, with incredible views of the sea. From the living room and dining room we will have access to the garden with swimming pool. In the lower part of the house with a completely independent access we will have the fourth bedroom with its en-suite bathroom, and a great wine cellar. The property has its own covered garage for several vehicles. The villa is located only 5 minutes from the beach and the urban center of La Cala de Mijas