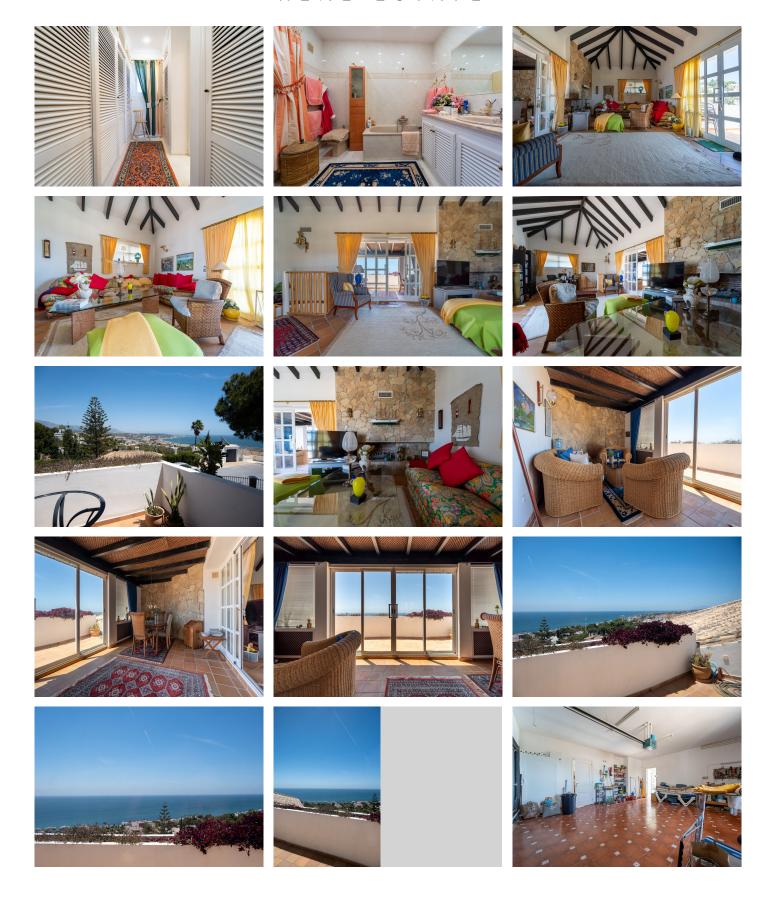

The best sea views and total privacy! Luxurious villa for sale located in the Torrenueva urbanization in Mijas. With a plot of 1,345 m2. On the first floor you have an entrance porch, a hall with a built-in wardrobe from which we will have access to the living room and a completely separate dining room,both with a functional fireplace and panoramic views. independent kitchen and a full guest bathroom. On the ground level we will have access to 3 large bedrooms, each with its own bathroom en suite. Upstairs is currently adapted as an office and living room with two terraces, with incredible views of the sea. From the living room and dining room we will have access to the garden with swimming pool. In the lower part of the house with a completely independent access we will have the fourth bedroom with its en-suite bathroom, and a great wine cellar. The property has its own covered garage for several vehicles. The villa is located only 5 minutes from the beach and the urban center of La Cala de Mijas