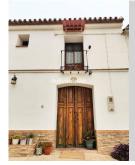

## REF# R4693549 - 3.750.000 €

| 5    | 2     | 817 m² | 480000 m <sup>2</sup> |
|------|-------|--------|-----------------------|
| Beds | Baths | Built  | Plot                  |

We are pleased to present this distinguished country property located in a privileged rural setting. This rustic house, part of a larger old manor house, offers a total land area of 480,000 square meters, characterized by its natural beauty and dryland farming soil, primarily dedicated to almond trees, olive trees, and carob trees. The extensive land not only provides a tranquil and private environment but also presents an exceptional opportunity to expand and diversify agricultural production. With the possibility of increasing the number of trees in production, this estate offers significant potential for those interested in actively exploiting the land and increasing its agricultural yield. The residence encompasses over 800 square meters of construction, of which more than 200 square meters are dedicated to habitable spaces, where a family currently resides. Additionally, an additional part of the property is designated for multiple uses, such as a corral and storage. However, there is the possibility of adapting these areas to create additional rooms or even a separate entrance for another family, thus expanding the options for use and enjoyment of the property. It is important to note that this rustic house shares a wall with the neighbor, forming part of a larger structure. One of the highlights of this property is its natural environment, which offers breathtaking panoramic views that change with the seasons. From every corner of the property, one can enjoy the beauty and serenity of the surrounding landscape, providing a living experience in harmony with nature. In summary, this rustic house