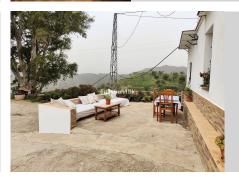

## REF# R4693549 - 3.750.000 €

| 5    | 2     | 817 m² | 480000 m <sup>2</sup> |
|------|-------|--------|-----------------------|
| Beds | Baths | Built  | Plot                  |

We are pleased to present this distinguished country property located in a privileged rural setting. This rustic house, part of a larger old manor house, offers a total land area of 480,000 square meters, characterized by its natural beauty and dryland farming soil, primarily dedicated to almond trees, olive trees, and carob trees. The extensive land not only provides a tranquil and private environment but also presents an exceptional opportunity to expand and diversify agricultural production. With the possibility of increasing the number of trees in production, this estate offers significant potential for those interested in actively exploiting the land and increasing its agricultural yield. The residence encompasses over 800 square meters of construction, of which more than 200 square meters are dedicated to habitable spaces, where a family currently resides. Additionally, an additional part of the property is designated for multiple uses, such as a corral and storage. However, there is the possibility of adapting these areas to create additional rooms or even a separate entrance for another family, thus expanding the options for use and enjoyment of the property. It is important to note that this rustic house shares a wall with the neighbor, forming part of a larger structure. One of the highlights of this property is its natural environment, which offers breathtaking panoramic views that change with the seasons. From every corner of the property, one can enjoy the beauty and serenity of the surrounding landscape, providing a living experience in harmony with nature. In summary, this rustic house