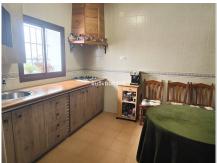

## REF# R4693549 - 3.750.000 €

| 5    | 2     | 817 m² | 480000 m <sup>2</sup> |
|------|-------|--------|-----------------------|
| Beds | Baths | Built  | Plot                  |

We are pleased to present this distinguished country property located in a privileged rural setting. This rustic house, part of a larger old manor house, offers a total land area of 480,000 square meters, characterized by its natural beauty and dryland farming soil, primarily dedicated to almond trees, olive trees, and carob trees. The extensive land not only provides a tranquil and private environment but also presents an exceptional opportunity to expand and diversify agricultural production. With the possibility of increasing the number of trees in production, this estate offers significant potential for those interested in actively exploiting the land and increasing its agricultural yield. The residence encompasses over 800 square meters of construction, of which more than 200 square meters are dedicated to habitable spaces, where a family currently resides. Additionally, an additional part of the property is designated for multiple uses, such as a corral and storage. However, there is the possibility of adapting these areas to create additional rooms or even a separate entrance for another family, thus expanding the options for use and enjoyment of the property. It is important to note that this rustic house shares a wall with the neighbor, forming part of a larger structure. One of the highlights of this property is its natural environment, which offers breathtaking panoramic views that change with the seasons. From every corner of the property, one can enjoy the beauty and serenity of the surrounding landscape, providing a living experience in harmony with nature. In summary, this rustic house