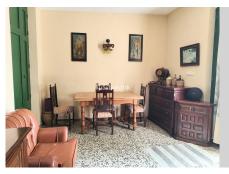

## REF# R4693549 - 3.750.000 €

| 5    | 2     | 817 m² | 480000 m <sup>2</sup> |
|------|-------|--------|-----------------------|
| Beds | Baths | Built  | Plot                  |

We are pleased to present this distinguished country property located in a privileged rural setting. This rustic house, part of a larger old manor house, offers a total land area of 480,000 square meters, characterized by its natural beauty and dryland farming soil, primarily dedicated to almond trees, olive trees, and carob trees. The extensive land not only provides a tranquil and private environment but also presents an exceptional opportunity to expand and diversify agricultural production. With the possibility of increasing the number of trees in production, this estate offers significant potential for those interested in actively exploiting the land and increasing its agricultural yield. The residence encompasses over 800 square meters of construction, of which more than 200 square meters are dedicated to habitable spaces, where a family currently resides. Additionally, an additional part of the property is designated for multiple uses, such as a corral and storage. However, there is the possibility of adapting these areas to create additional rooms or even a separate entrance for another family, thus expanding the options for use and enjoyment of the property. It is important to note that this rustic house shares a wall with the neighbor, forming part of a larger structure. One of the highlights of this property is its natural environment, which offers breathtaking panoramic views that change with the seasons. From every corner of the property, one can enjoy the beauty and serenity of the surrounding landscape, providing a living experience in harmony with nature. In summary, this rustic house