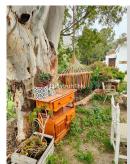

## REF# R4693549 - 3.750.000 €

| 5    | 2     | 817 m² | 480000 m <sup>2</sup> |
|------|-------|--------|-----------------------|
| Beds | Baths | Built  | Plot                  |

We are pleased to present this distinguished country property located in a privileged rural setting. This rustic house, part of a larger old manor house, offers a total land area of 480,000 square meters, characterized by its natural beauty and dryland farming soil, primarily dedicated to almond trees, olive trees, and carob trees. The extensive land not only provides a tranquil and private environment but also presents an exceptional opportunity to expand and diversify agricultural production. With the possibility of increasing the number of trees in production, this estate offers significant potential for those interested in actively exploiting the land and increasing its agricultural yield. The residence encompasses over 800 square meters of construction, of which more than 200 square meters are dedicated to habitable spaces, where a family currently resides. Additionally, an additional part of the property is designated for multiple uses, such as a corral and storage. However, there is the possibility of adapting these areas to create additional rooms or even a separate entrance for another family, thus expanding the options for use and enjoyment of the property. It is important to note that this rustic house shares a wall with the neighbor, forming part of a larger structure. One of the highlights of this property is its natural environment, which offers breathtaking panoramic views that change with the seasons. From every corner of the property, one can enjoy the beauty and serenity of the surrounding landscape, providing a living experience in harmony with nature. In summary, this rustic house