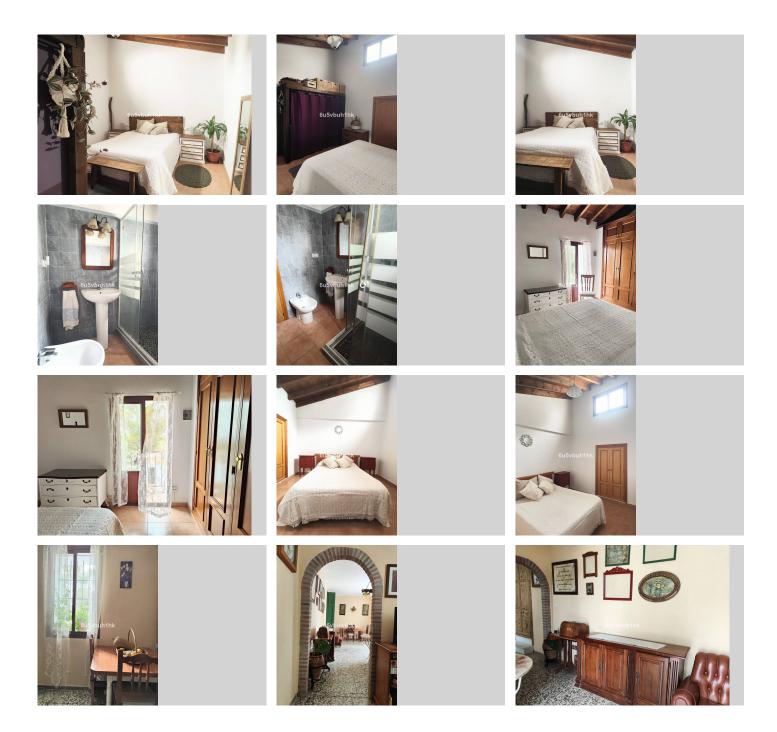

## REF# R4693549 - 3.750.000 €

| 5    | 2     | 817 m² | 480000 m <sup>2</sup> |
|------|-------|--------|-----------------------|
| Beds | Baths | Built  | Plot                  |

We are pleased to present this distinguished country property located in a privileged rural setting. This rustic house, part of a larger old manor house, offers a total land area of 480,000 square meters, characterized by its natural beauty and dryland farming soil, primarily dedicated to almond trees, olive trees, and carob trees. The extensive land not only provides a tranquil and private environment but also presents an exceptional opportunity to expand and diversify agricultural production. With the possibility of increasing the number of trees in production, this estate offers significant potential for those interested in actively exploiting the land and increasing its agricultural yield. The residence encompasses over 800 square meters of construction, of which more than 200 square meters are dedicated to habitable spaces, where a family currently resides. Additionally, an additional part of the property is designated for multiple uses, such as a corral and storage. However, there is the possibility of adapting these areas to create additional rooms or even a separate entrance for another family, thus expanding the options for use and enjoyment of the property. It is important to note that this rustic house shares a wall with the neighbor, forming part of a larger structure. One of the highlights of this property is its natural environment, which offers breathtaking panoramic views that change with the seasons. From every corner of the property, one can enjoy the beauty and serenity of the surrounding landscape, providing a living experience in harmony with nature. In summary, this rustic house