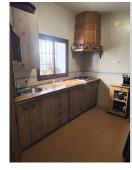

## REF# R4693549 - 3.750.000 €

| 5    | 2     | 817 m² | 480000 m <sup>2</sup> |
|------|-------|--------|-----------------------|
| Beds | Baths | Built  | Plot                  |

We are pleased to present this distinguished country property located in a privileged rural setting. This rustic house, part of a larger old manor house, offers a total land area of 480,000 square meters, characterized by its natural beauty and dryland farming soil, primarily dedicated to almond trees, olive trees, and carob trees. The extensive land not only provides a tranquil and private environment but also presents an exceptional opportunity to expand and diversify agricultural production. With the possibility of increasing the number of trees in production, this estate offers significant potential for those interested in actively exploiting the land and increasing its agricultural yield. The residence encompasses over 800 square meters of construction, of which more than 200 square meters are dedicated to habitable spaces, where a family currently resides. Additionally, an additional part of the property is designated for multiple uses, such as a corral and storage. However, there is the possibility of adapting these areas to create additional rooms or even a separate entrance for another family, thus expanding the options for use and enjoyment of the property. It is important to note that this rustic house shares a wall with the neighbor, forming part of a larger structure. One of the highlights of this property is its natural environment, which offers breathtaking panoramic views that change with the seasons. From every corner of the property, one can enjoy the beauty and serenity of the surrounding landscape, providing a living experience in harmony with nature. In summary, this rustic house