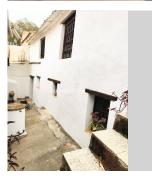

## REF# R4693549 - 3.750.000 €

| 5    | 2     | 817 m² | 480000 m <sup>2</sup> |
|------|-------|--------|-----------------------|
| Beds | Baths | Built  | Plot                  |

We are pleased to present this distinguished country property located in a privileged rural setting. This rustic house, part of a larger old manor house, offers a total land area of 480,000 square meters, characterized by its natural beauty and dryland farming soil, primarily dedicated to almond trees, olive trees, and carob trees. The extensive land not only provides a tranquil and private environment but also presents an exceptional opportunity to expand and diversify agricultural production. With the possibility of increasing the number of trees in production, this estate offers significant potential for those interested in actively exploiting the land and increasing its agricultural yield. The residence encompasses over 800 square meters of construction, of which more than 200 square meters are dedicated to habitable spaces, where a family currently resides. Additionally, an additional part of the property is designated for multiple uses, such as a corral and storage. However, there is the possibility of adapting these areas to create additional rooms or even a separate entrance for another family, thus expanding the options for use and enjoyment of the property. It is important to note that this rustic house shares a wall with the neighbor, forming part of a larger structure. One of the highlights of this property is its natural environment, which offers breathtaking panoramic views that change with the seasons. From every corner of the property, one can enjoy the beauty and serenity of the surrounding landscape, providing a living experience in harmony with nature. In summary, this rustic house