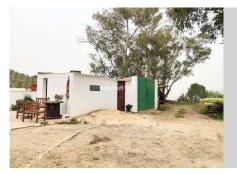

## REF# R4693549 - 3.750.000 €

| 5    | 2     | 817 m² | 480000 m <sup>2</sup> |
|------|-------|--------|-----------------------|
| Beds | Baths | Built  | Plot                  |

We are pleased to present this distinguished country property located in a privileged rural setting. This rustic house, part of a larger old manor house, offers a total land area of 480,000 square meters, characterized by its natural beauty and dryland farming soil, primarily dedicated to almond trees, olive trees, and carob trees. The extensive land not only provides a tranquil and private environment but also presents an exceptional opportunity to expand and diversify agricultural production. With the possibility of increasing the number of trees in production, this estate offers significant potential for those interested in actively exploiting the land and increasing its agricultural yield. The residence encompasses over 800 square meters of construction, of which more than 200 square meters are dedicated to habitable spaces, where a family currently resides. Additionally, an additional part of the property is designated for multiple uses, such as a corral and storage. However, there is the possibility of adapting these areas to create additional rooms or even a separate entrance for another family, thus expanding the options for use and enjoyment of the property. It is important to note that this rustic house shares a wall with the neighbor, forming part of a larger structure. One of the highlights of this property is its natural environment, which offers breathtaking panoramic views that change with the seasons. From every corner of the property, one can enjoy the beauty and serenity of the surrounding landscape, providing a living experience in harmony with nature. In summary, this rustic house