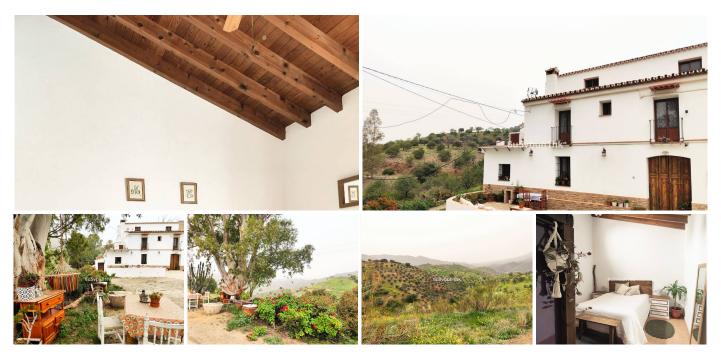

## REF# R4693549 - 3.750.000 €

| 5    | 2     | 817 m² | 480000 m <sup>2</sup> |
|------|-------|--------|-----------------------|
| Beds | Baths | Built  | Plot                  |

We are pleased to present this distinguished country property located in a privileged rural setting. This rustic house, part of a larger old manor house, offers a total land area of 480,000 square meters, characterized by its natural beauty and dryland farming soil, primarily dedicated to almond trees, olive trees, and carob trees. The extensive land not only provides a tranquil and private environment but also presents an exceptional opportunity to expand and diversify agricultural production. With the possibility of increasing the number of trees in production, this estate offers significant potential for those interested in actively exploiting the land and increasing its agricultural yield. The residence encompasses over 800 square meters of construction, of which more than 200 square meters are dedicated to habitable spaces, where a family currently resides. Additionally, an additional part of the property is designated for multiple uses, such as a corral and storage. However, there is the possibility of adapting these areas to create additional rooms or even a separate entrance for another family, thus expanding the options for use and enjoyment of the property. It is important to note that this rustic house shares a wall with the neighbor, forming part of a larger structure. One of the highlights of this property is its natural environment, which offers breathtaking panoramic views that change with the seasons. From every corner of the property, one can enjoy the beauty and serenity of the surrounding landscape, providing a living experience in harmony with nature. In summary, this rustic house