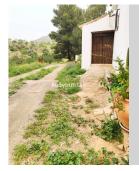

## REF# R4693549 - 3.750.000 €

| 5    | 2     | 817 m² | 480000 m <sup>2</sup> |
|------|-------|--------|-----------------------|
| Beds | Baths | Built  | Plot                  |

We are pleased to present this distinguished country property located in a privileged rural setting. This rustic house, part of a larger old manor house, offers a total land area of 480,000 square meters, characterized by its natural beauty and dryland farming soil, primarily dedicated to almond trees, olive trees, and carob trees. The extensive land not only provides a tranquil and private environment but also presents an exceptional opportunity to expand and diversify agricultural production. With the possibility of increasing the number of trees in production, this estate offers significant potential for those interested in actively exploiting the land and increasing its agricultural yield. The residence encompasses over 800 square meters of construction, of which more than 200 square meters are dedicated to habitable spaces, where a family currently resides. Additionally, an additional part of the property is designated for multiple uses, such as a corral and storage. However, there is the possibility of adapting these areas to create additional rooms or even a separate entrance for another family, thus expanding the options for use and enjoyment of the property. It is important to note that this rustic house shares a wall with the neighbor, forming part of a larger structure. One of the highlights of this property is its natural environment, which offers breathtaking panoramic views that change with the seasons. From every corner of the property, one can enjoy the beauty and serenity of the surrounding landscape, providing a living experience in harmony with nature. In summary, this rustic house