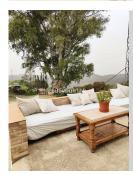

## REF# R4693549 - 3.750.000 €

| 5    | 2     | 817 m² | 480000 m <sup>2</sup> |
|------|-------|--------|-----------------------|
| Beds | Baths | Built  | Plot                  |

We are pleased to present this distinguished country property located in a privileged rural setting. This rustic house, part of a larger old manor house, offers a total land area of 480,000 square meters, characterized by its natural beauty and dryland farming soil, primarily dedicated to almond trees, olive trees, and carob trees. The extensive land not only provides a tranquil and private environment but also presents an exceptional opportunity to expand and diversify agricultural production. With the possibility of increasing the number of trees in production, this estate offers significant potential for those interested in actively exploiting the land and increasing its agricultural yield. The residence encompasses over 800 square meters of construction, of which more than 200 square meters are dedicated to habitable spaces, where a family currently resides. Additionally, an additional part of the property is designated for multiple uses, such as a corral and storage. However, there is the possibility of adapting these areas to create additional rooms or even a separate entrance for another family, thus expanding the options for use and enjoyment of the property. It is important to note that this rustic house shares a wall with the neighbor, forming part of a larger structure. One of the highlights of this property is its natural environment, which offers breathtaking panoramic views that change with the seasons. From every corner of the property, one can enjoy the beauty and serenity of the surrounding landscape, providing a living experience in harmony with nature. In summary, this rustic house