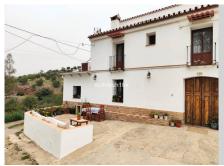

## REF# R4693549 - 3.750.000 €

| 5    | 2     | 817 m² | 480000 m <sup>2</sup> |
|------|-------|--------|-----------------------|
| Beds | Baths | Built  | Plot                  |

We are pleased to present this distinguished country property located in a privileged rural setting. This rustic house, part of a larger old manor house, offers a total land area of 480,000 square meters, characterized by its natural beauty and dryland farming soil, primarily dedicated to almond trees, olive trees, and carob trees. The extensive land not only provides a tranquil and private environment but also presents an exceptional opportunity to expand and diversify agricultural production. With the possibility of increasing the number of trees in production, this estate offers significant potential for those interested in actively exploiting the land and increasing its agricultural yield. The residence encompasses over 800 square meters of construction, of which more than 200 square meters are dedicated to habitable spaces, where a family currently resides. Additionally, an additional part of the property is designated for multiple uses, such as a corral and storage. However, there is the possibility of adapting these areas to create additional rooms or even a separate entrance for another family, thus expanding the options for use and enjoyment of the property. It is important to note that this rustic house shares a wall with the neighbor, forming part of a larger structure. One of the highlights of this property is its natural environment, which offers breathtaking panoramic views that change with the seasons. From every corner of the property, one can enjoy the beauty and serenity of the surrounding landscape, providing a living experience in harmony with nature. In summary, this rustic house