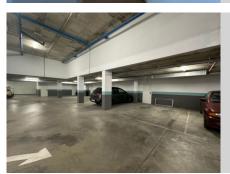

## REF# R4693819 - 260.000 €

| 1    | 1     | 75 m² | 15 m²   |
|------|-------|-------|---------|
| Beds | Baths | Built | Terrace |

Great opportunity near the center of San Pedro Alcántara, located in one of the best and newest communities, Edificio Norte. The property has a bedroom with access to a terrace with beautiful views of La Concha, a bathroom, an equipped kitchen open to the living room that opens onto the same terrace as the bedroom. Included in the price is a garage space with very easy access and a huge storage room of 15 m<sup>2</sup>. Do not doubt that it is the ideal option both as an investment and as a habitual residence.