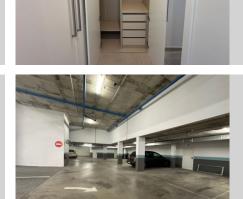

## REF# R4693819 - 260.000 €

| 1    | 1     | 75 m² | 15 m²   |
|------|-------|-------|---------|
| Beds | Baths | Built | Terrace |

Great opportunity near the center of San Pedro Alcántara, located in one of the best and newest communities, Edificio Norte. The property has a bedroom with access to a terrace with beautiful views of La Concha, a bathroom, an equipped kitchen open to the living room that opens onto the same terrace as the bedroom. Included in the price is a garage space with very easy access and a huge storage room of 15 m<sup>2</sup>. Do not doubt that it is the ideal option both as an investment and as a habitual residence.