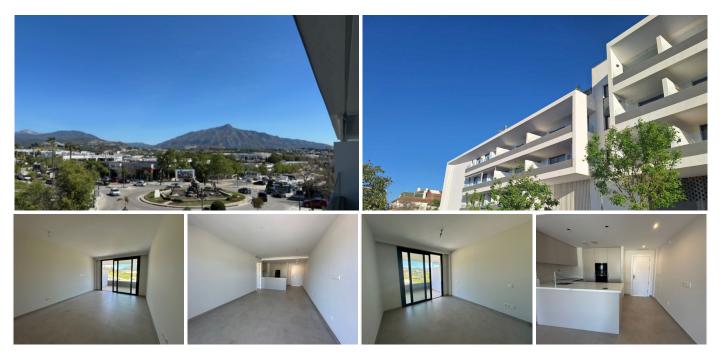

## REF# R4693819 - 260.000 €

| 1    | 1     | 75 m² | 15 m²   |
|------|-------|-------|---------|
| Beds | Baths | Built | Terrace |

Great opportunity near the center of San Pedro Alcántara, located in one of the best and newest communities, Edificio Norte. The property has a bedroom with access to a terrace with beautiful views of La Concha, a bathroom, an equipped kitchen open to the living room that opens onto the same terrace as the bedroom. Included in the price is a garage space with very easy access and a huge storage room of 15 m<sup>2</sup>. Do not doubt that it is the ideal option both as an investment and as a habitual residence.